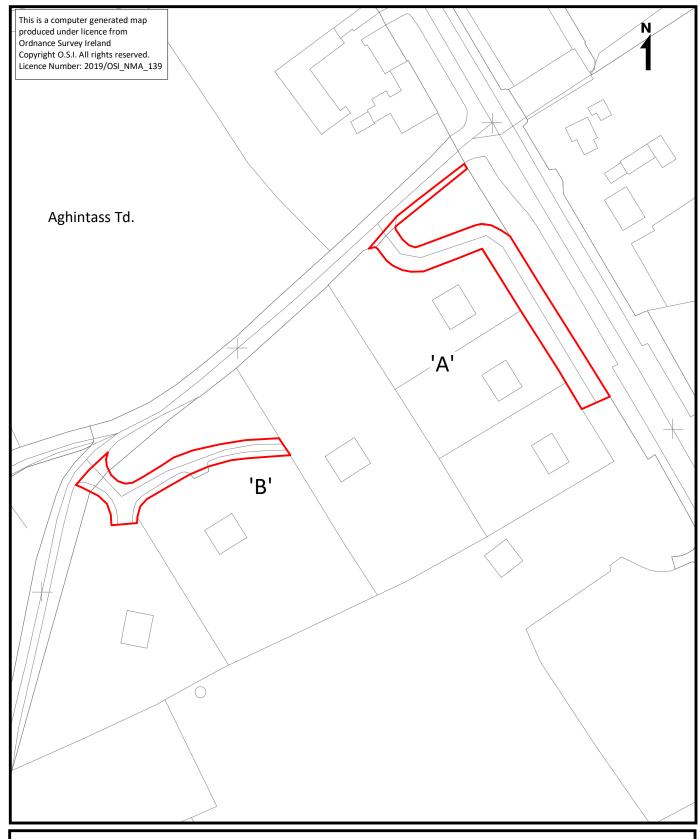

## Notes

- 'A' Road off Local Road LP-3467-0 serving The Village Housing Estate in the townland of Aghintass Td. for a distance of 106metres.
- 'B' Road off Local Road LP-3467-0 serving The Village Housing Estate in the townland of Aghintass Td. for a distance of 70metres.