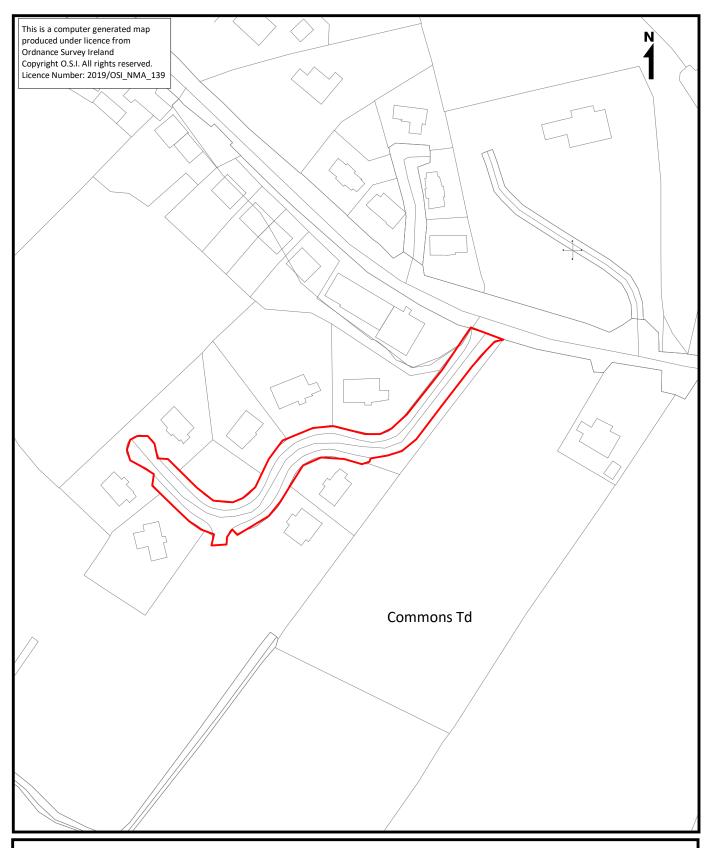

Notes

Road off Regional Road R-209-16 serving Saint Caillin's View Housing Estate in the townland of Commons Td. for a distance of 188 metres.

Planning and Development Acts, 2000-2019 Section 180

> & ads Ac

Roads Act, 1993 Section 11 Comhairle Chontae Liatroma Aras an Chontae,

Aras an Chontae, Cora Droma Ruisc, Chontae Liatroma.

Leitrim County Council, Aras an Chontae, Carrick on Shannon, Co Leitrim.

--- --- /o--

Drawing Number:

TIC.066/001

Date: 10 July 2020 Scale: 1 : 1,500 (at A4) Prepared By: MD

Economic Development, Planning and Infrastructural Services Director of Services Mr Joseph Gilhooly