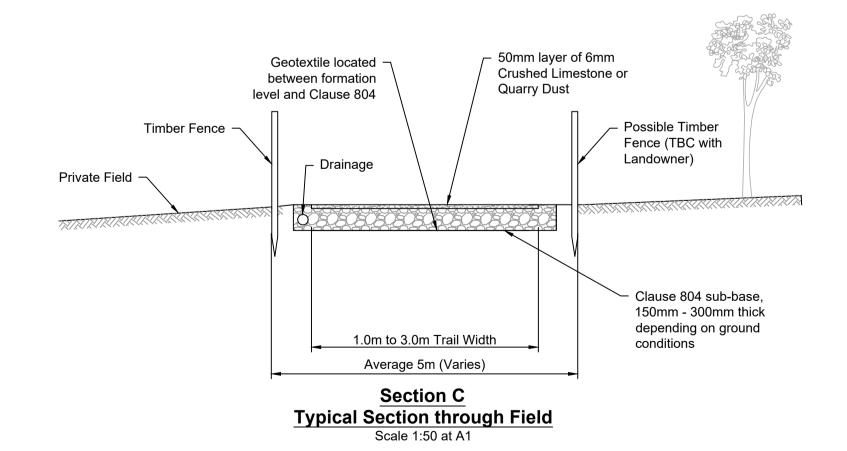

Section A Typical Roadside Section - Hardstand Verge Scale 1:50 at A1

Section B Typical Roadside Section - Grass Verge Scale 1:50 at A1

Section D Typical Section through Riverside Section

PROJECT PARTNERS