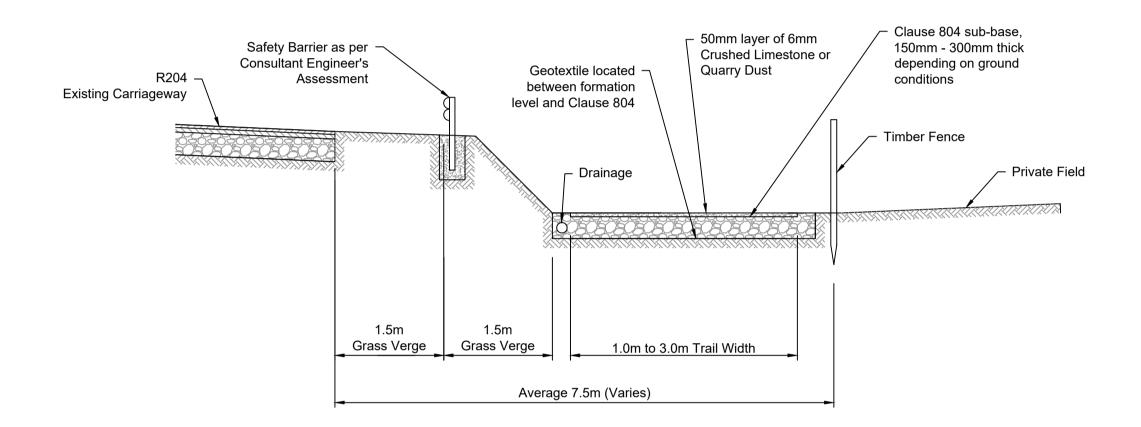

Section A Typical Roadside Section - Hardstand Verge Scale 1:50 at A1

Section B Typical Roadside Section - Grass Verge Scale 1:50 at A1

Section D Typical Section through Riverside Section

PROJECT PARTNERS