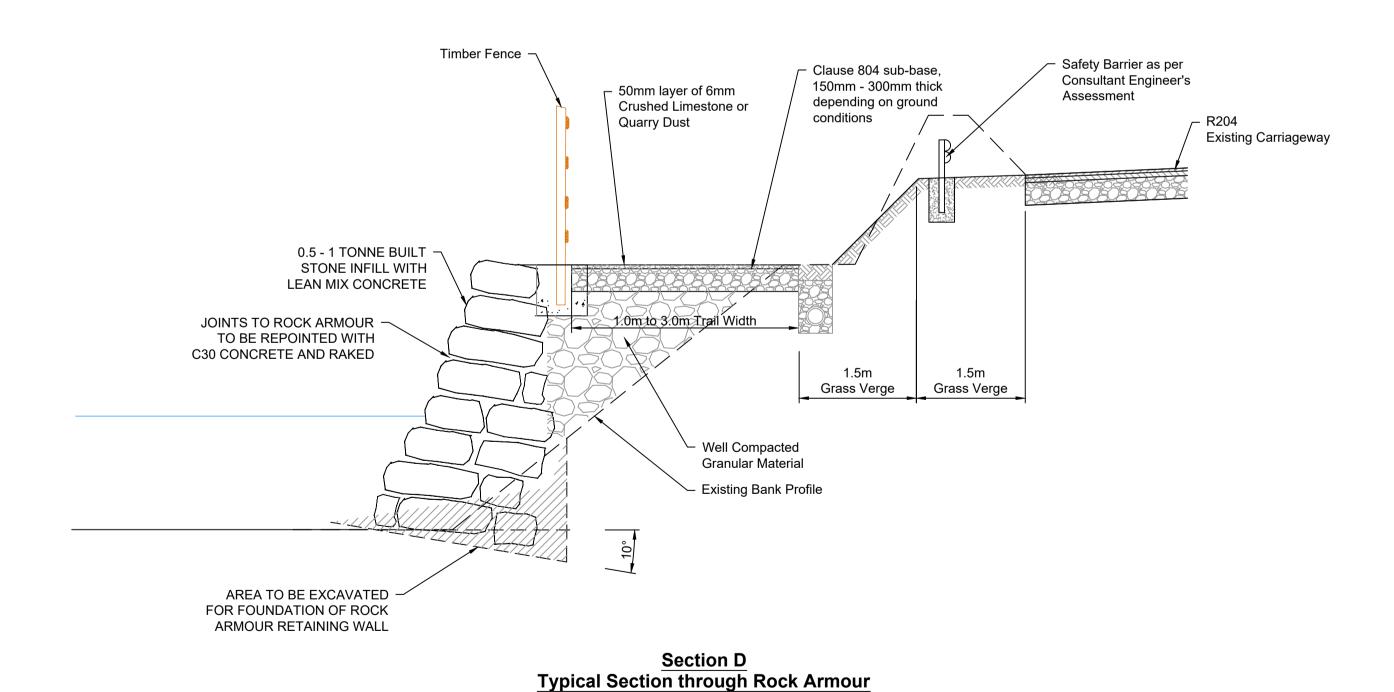

Section A Typical Roadside Section - Hardstand Verge Scale 1:50 at A1

Section B Typical Roadside Section - Grass Verge Scale 1:50 at A1

Section D Typical Section through Riverside Section

PROJECT PARTNERS