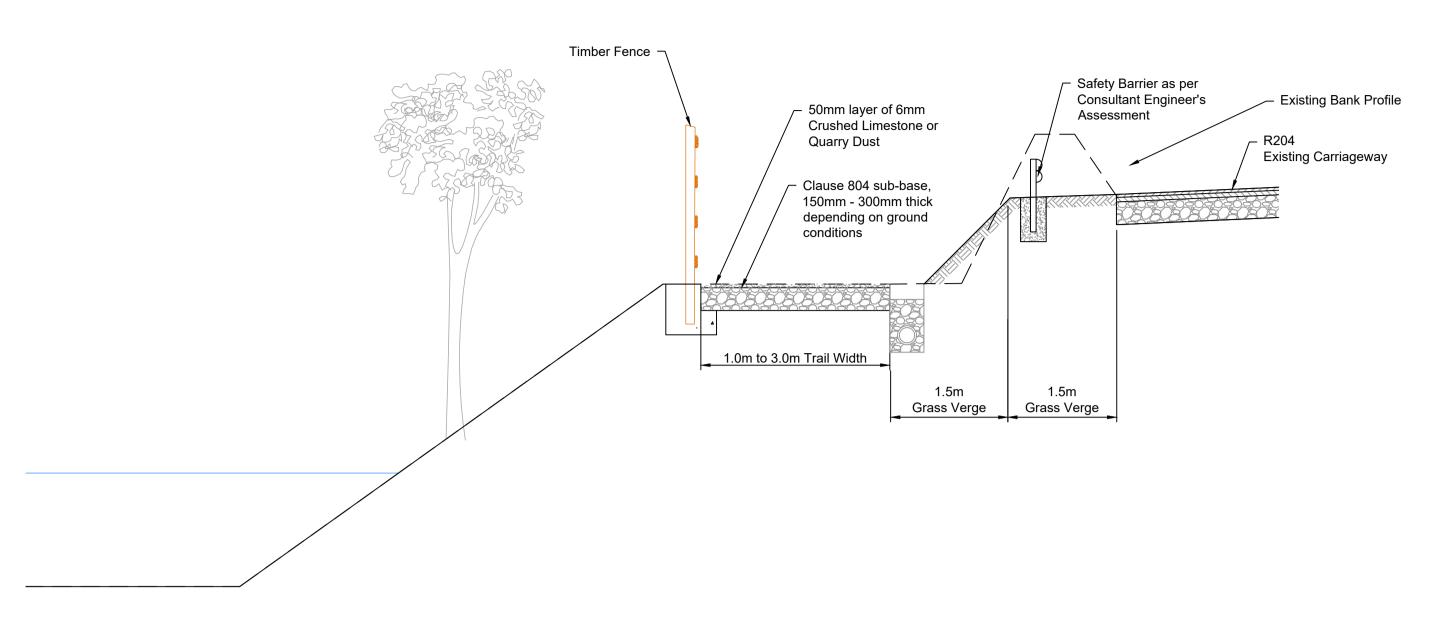

Section A Typical Roadside Section - Hardstand Verge Scale 1:50 at A1

Section B Typical Roadside Section - Grass Verge Scale 1:50 at A1

Section D Typical Section through Riverside Section

PROJECT PARTNERS