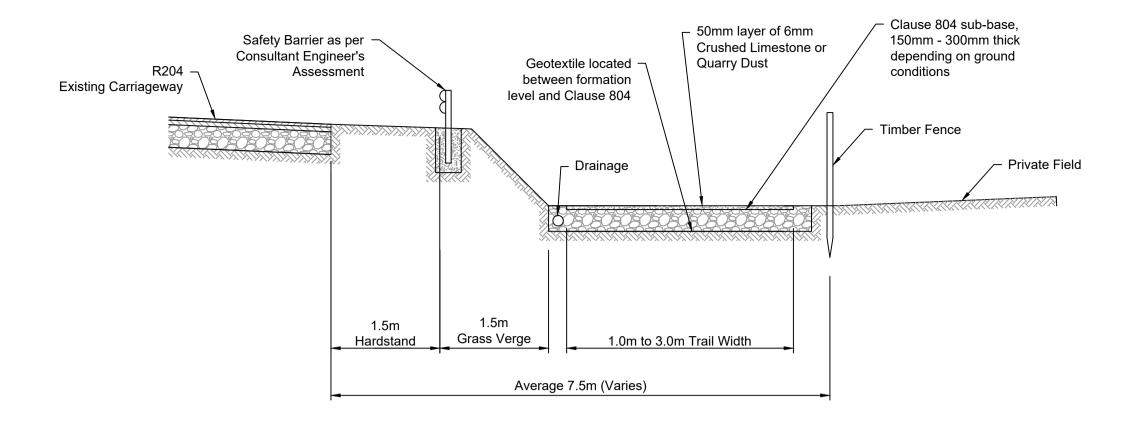

Section A Typical Roadside Section - Hardstand Verge Scale 1:50 at A1

Section B Typical Roadside Section - Grass Verge Scale 1:50 at A1

Section D Typical Section through Riverside Section

PROJECT PARTNERS