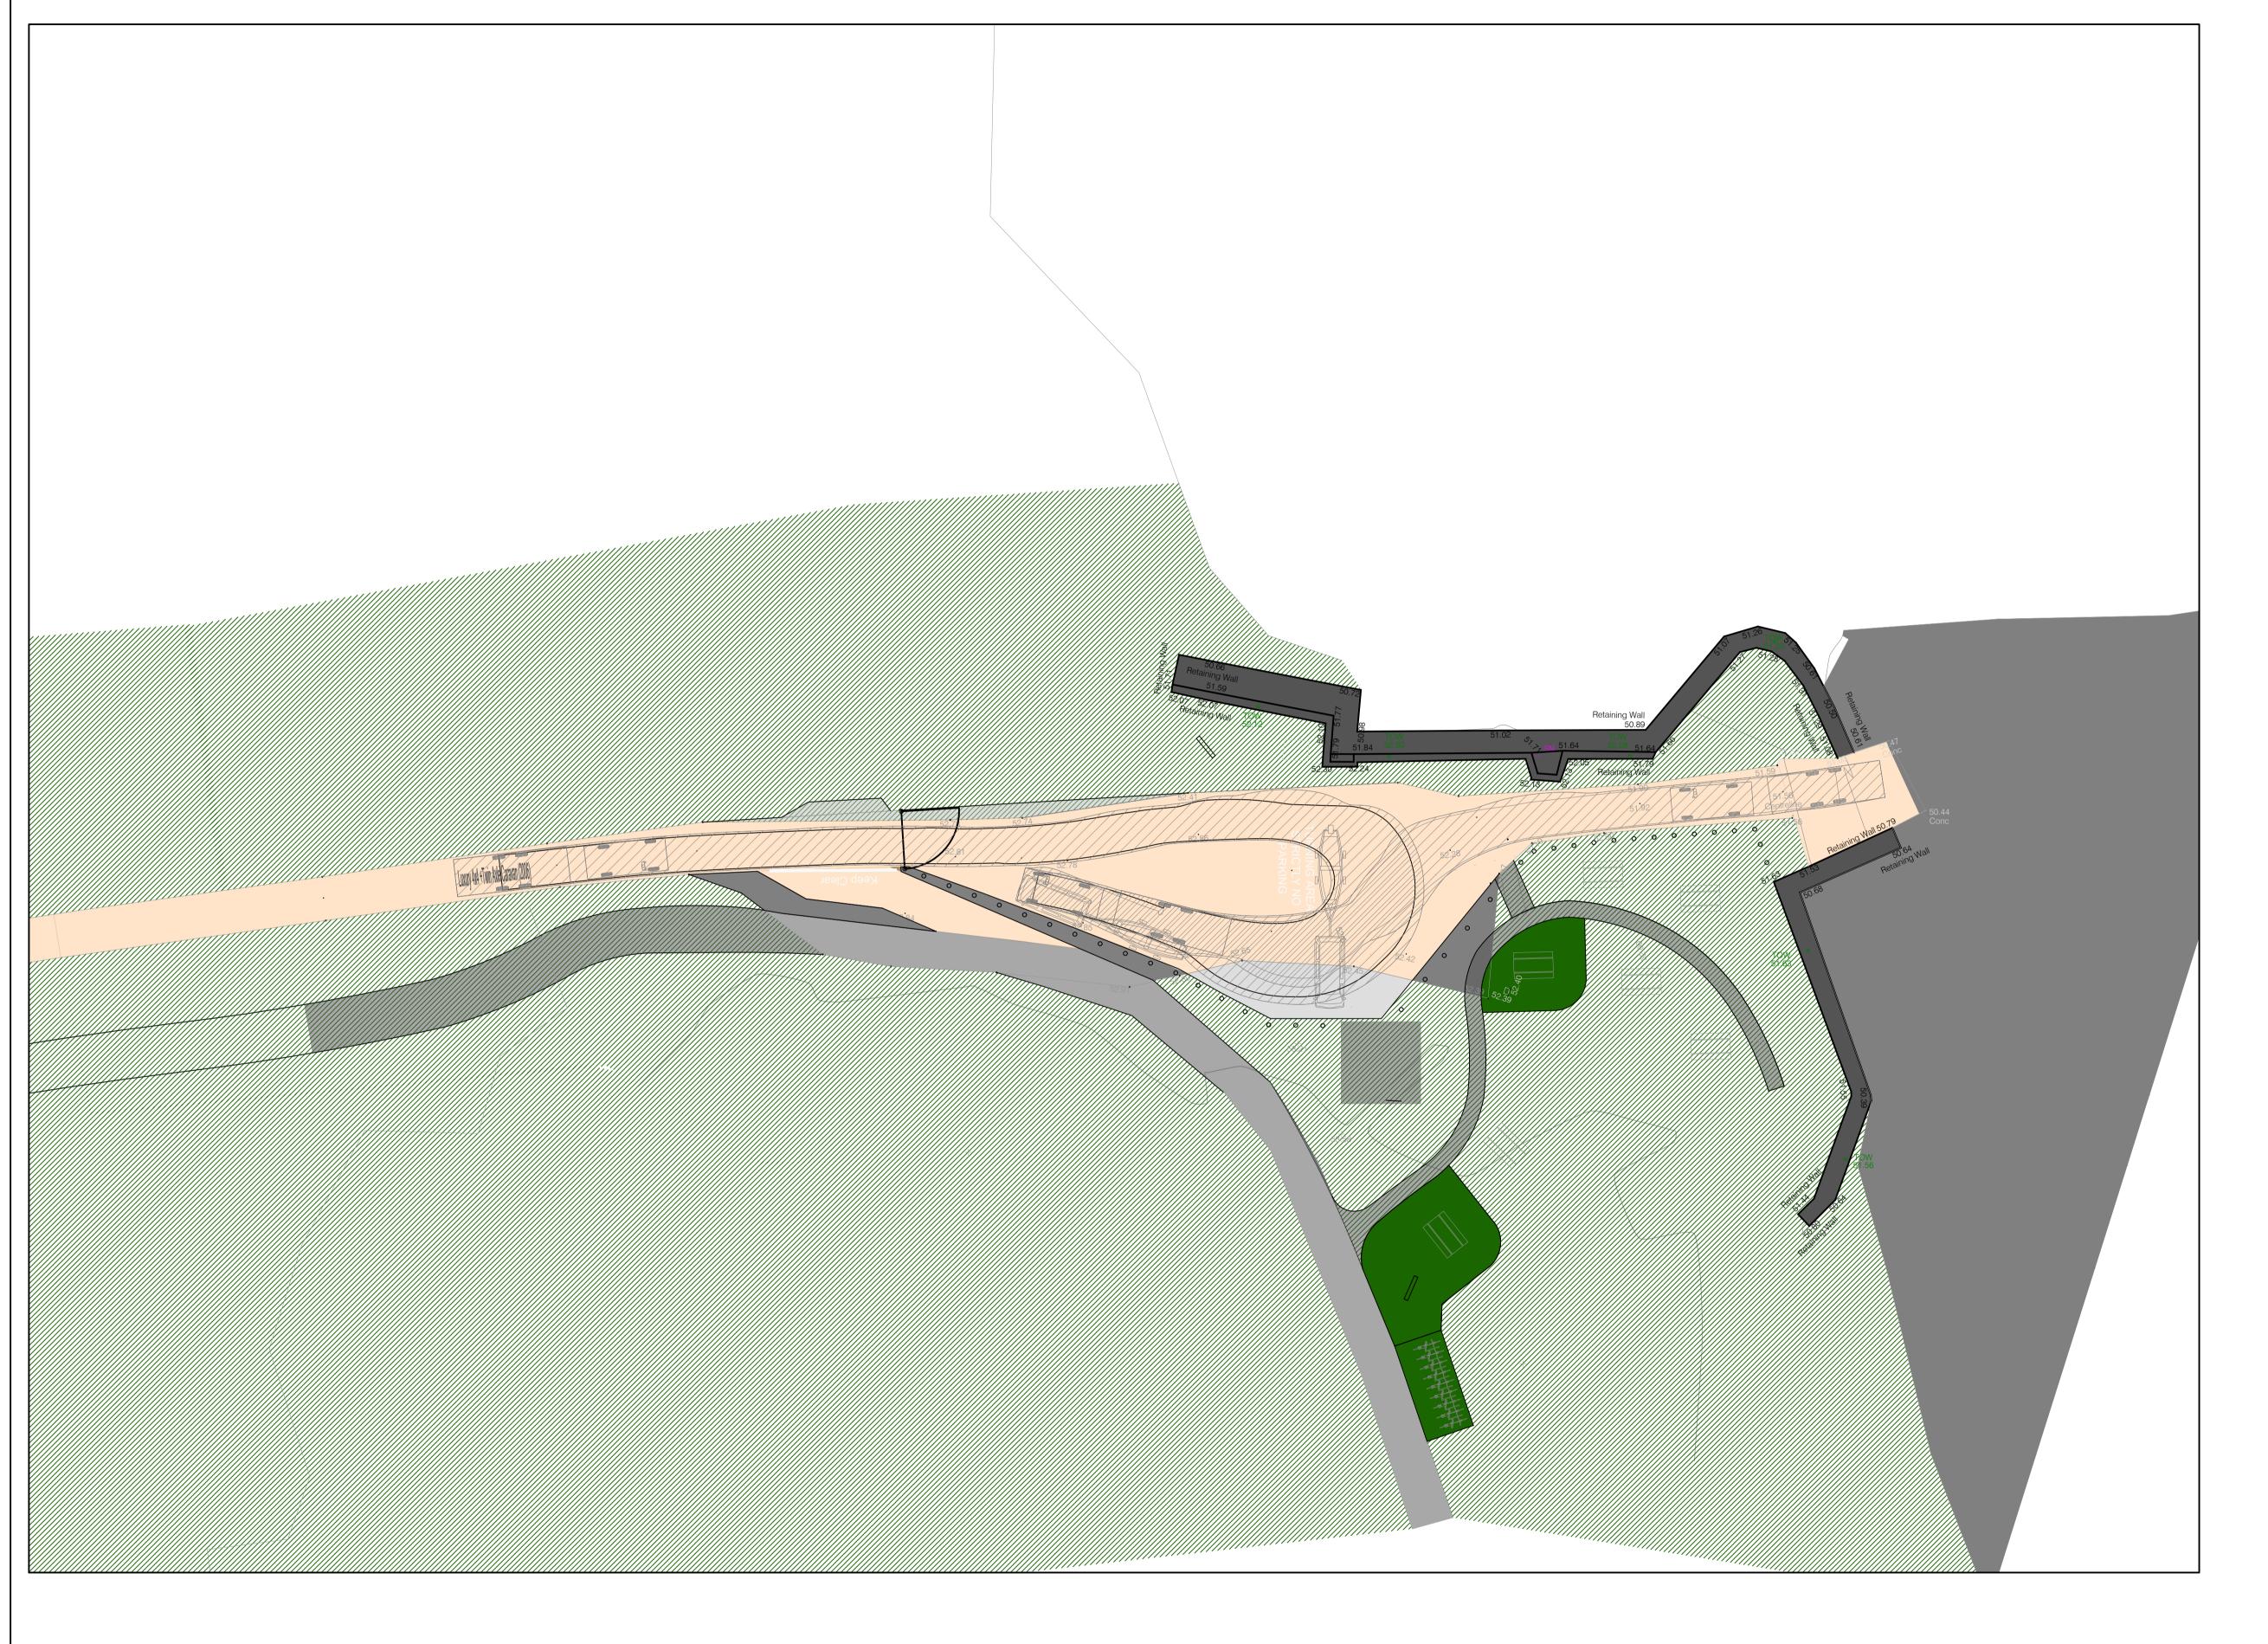

Tel: +353 (0)21 2355816 Web: www.ocsc.ie

Client: COILLTE CGA

Project: GLENFARNE WOODS, CO.LEITRIM

Title: AUTOTRACK REPLACEMENT FOR CAR AND BOAT TRAILER

Code | Originator | Zone | Level | Type | Role | Number | Status | Revision | C1059 - OCSC - XX - XX - DR - C - 0062 S8 P01 Dublin · London · Belfast · Galway · Cork · Birmingham Date:11/23 Scale @ A1:1/200 Drn by: CW Chkd by: AN Aprvd by: JMcB