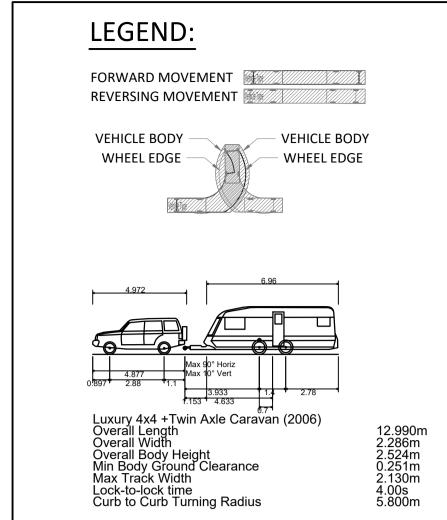

Tel: +353 (0)21 2355816 Web: www.ocsc.ie

Client: COILLTE CGA

Project: GLENFARNE WOODS, CO.LEITRIM

Title: AUTOTRACK REPLACEMENT FOR CAR AND BOAT TRAILER

Code | Originator | Zone | Level | Type | Role | Number | Status | Revision | C1059 - OCSC - XX - XX - DR - C - 0062 S8 P01 Dublin · London · Belfast · Galway · Cork · Birmingham Date:11/23 Scale @ A1:1/200 Drn by: CW Chkd by: AN Aprvd by: JMcB