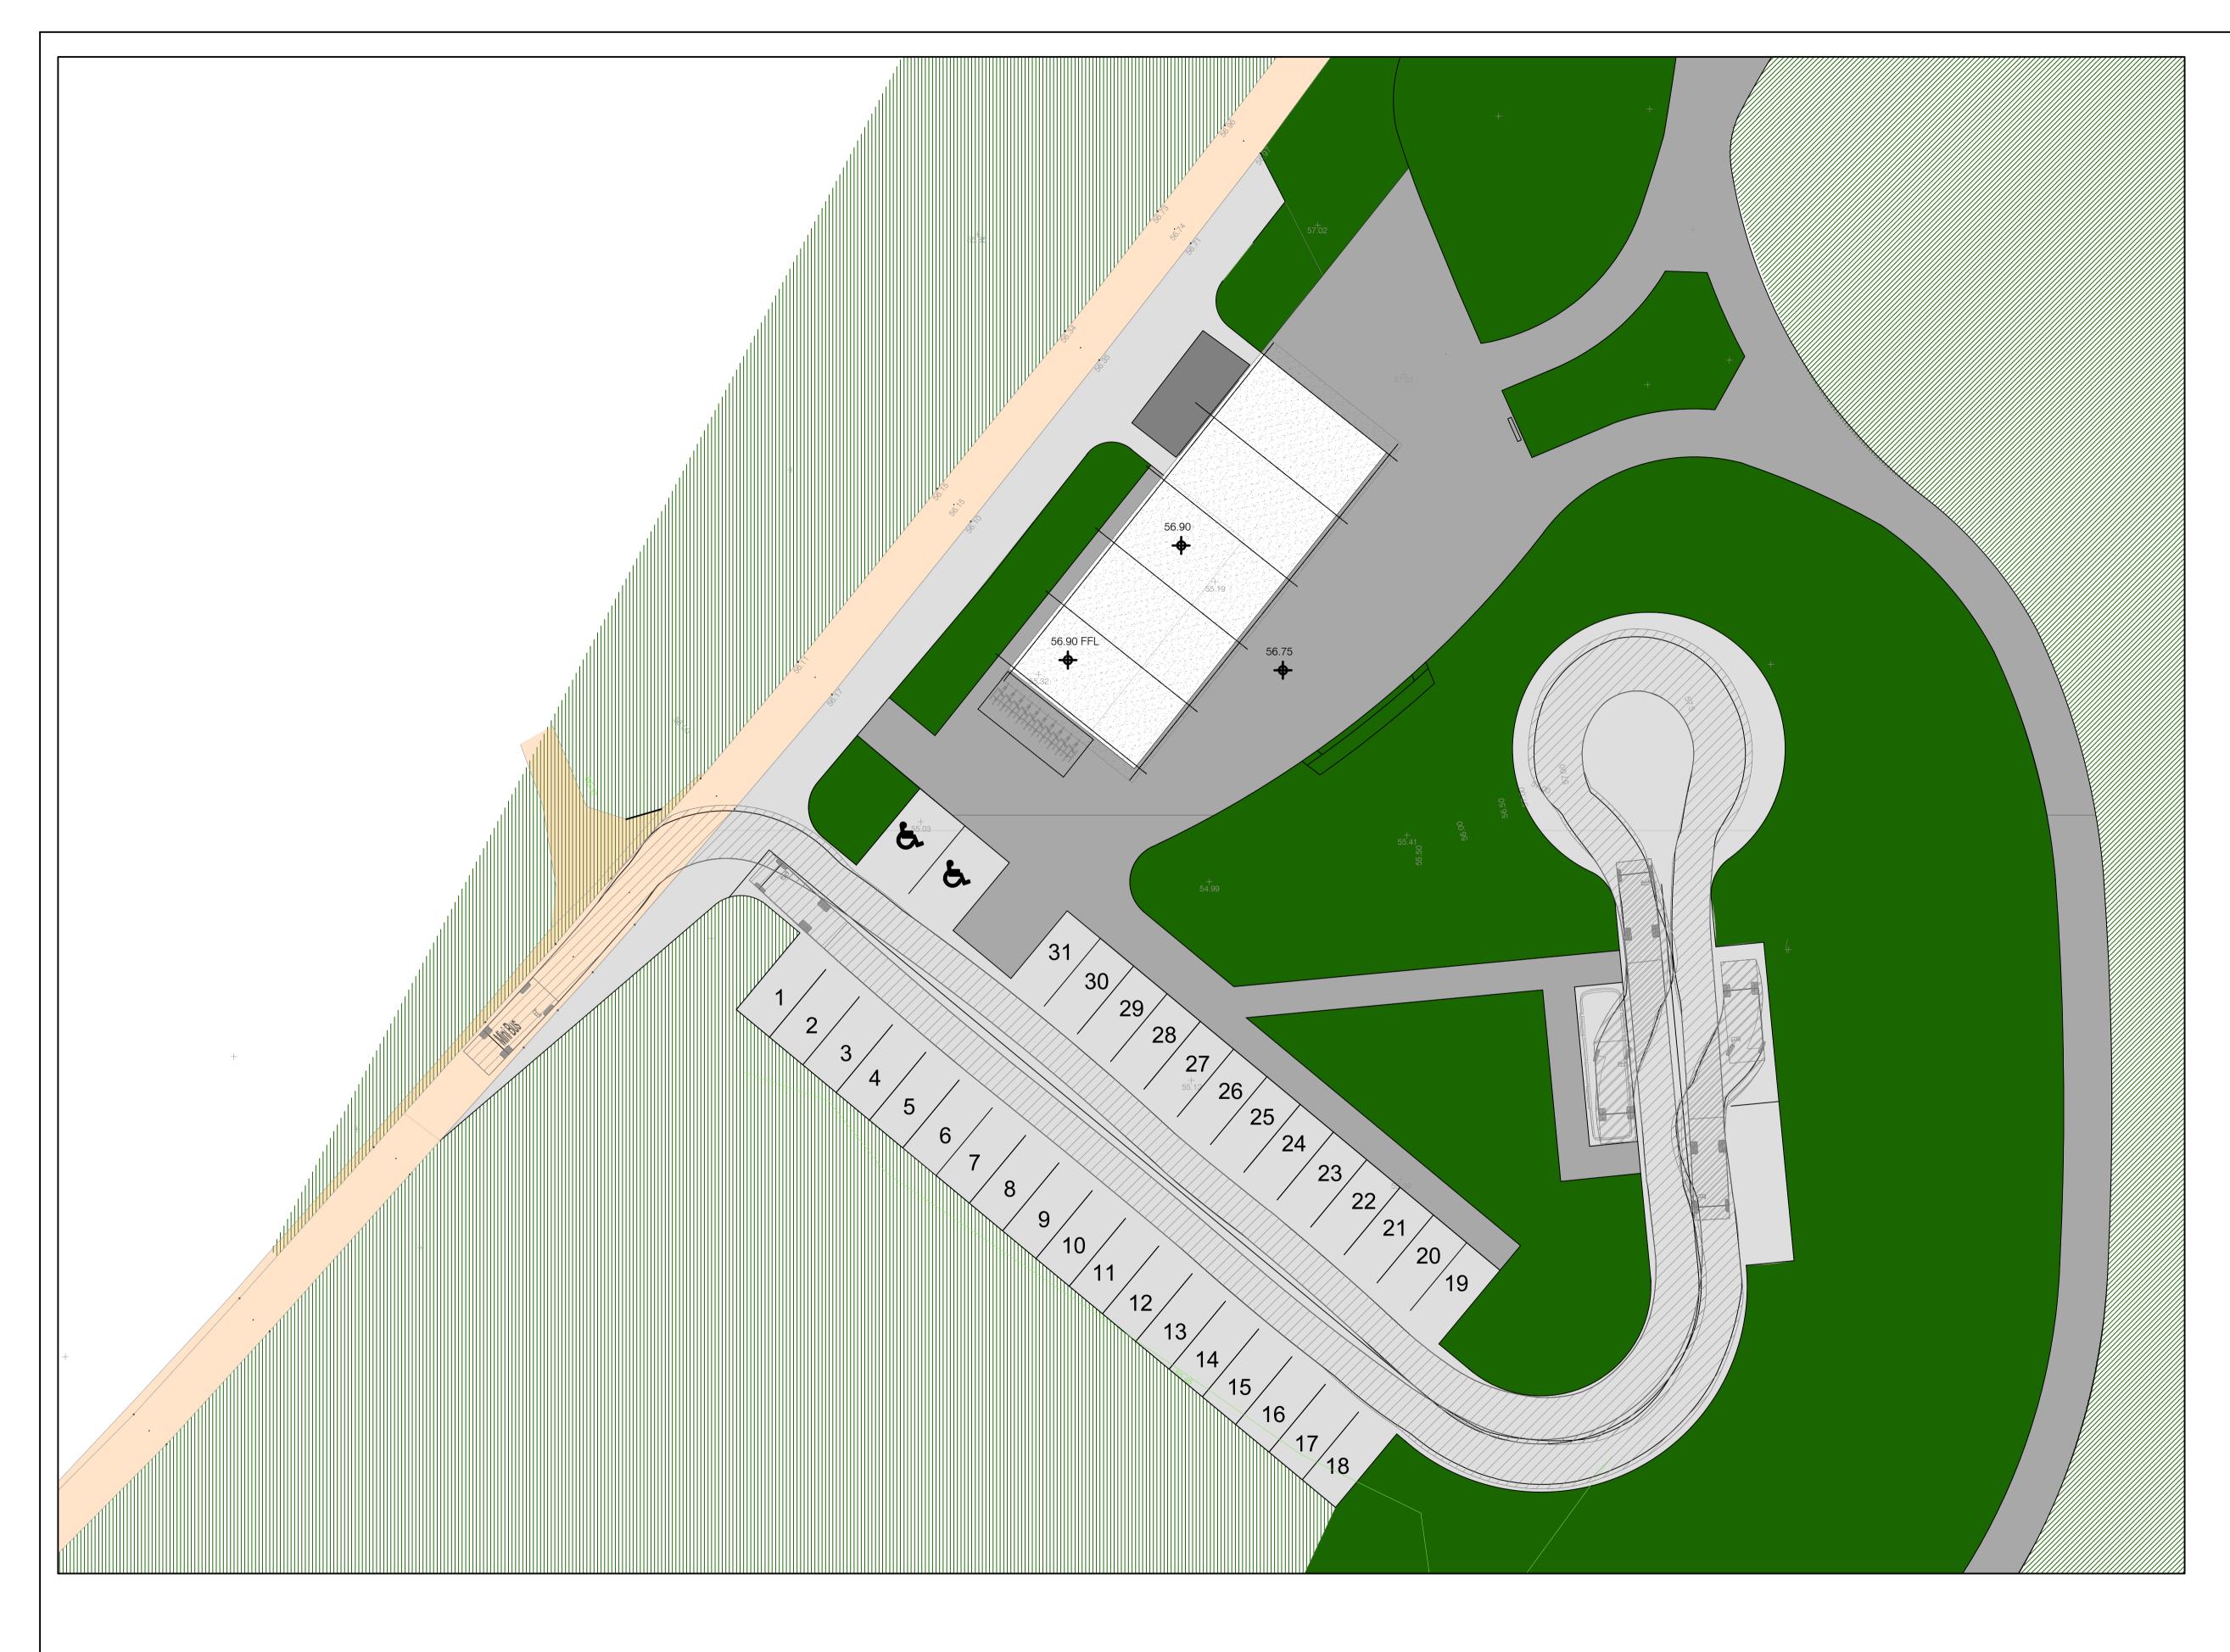

| LEGEND:                                                                                                                                                            |                                                                   |
|--------------------------------------------------------------------------------------------------------------------------------------------------------------------|-------------------------------------------------------------------|
| FORWARD MOVEMENT                                                                                                                                                   | \/////XA<br>\//////                                               |
| VEHICLE BODY VEHICLE<br>WHEEL EDGE WHEEL                                                                                                                           |                                                                   |
|                                                                                                                                                                    |                                                                   |
| Mini Bus<br>Overall Length<br>Overall Width<br>Overall Body Height<br>Min Body Ground Clearance<br>Track Width<br>Lock-to-lock time<br>Curb to Curb Turning Radius | 6.330m<br>2.192m<br>2.601m<br>0.374m<br>2.192m<br>4.00s<br>6.450m |

imental / Mechanical / Electrical / Sustainability pint House, North Point Business Park, illow Road, Cork.

2355816 Web: www.ocsc.ie C Belfast · Galway · Cork ·Birmingham Da

| Client:  | COILLTE CGA      |
|----------|------------------|
| Project: | GLENFARNE WOODS, |
|          | CO.LEITRIM       |
| Title:   | AUTOTRACK        |
|          | MINI VAN         |