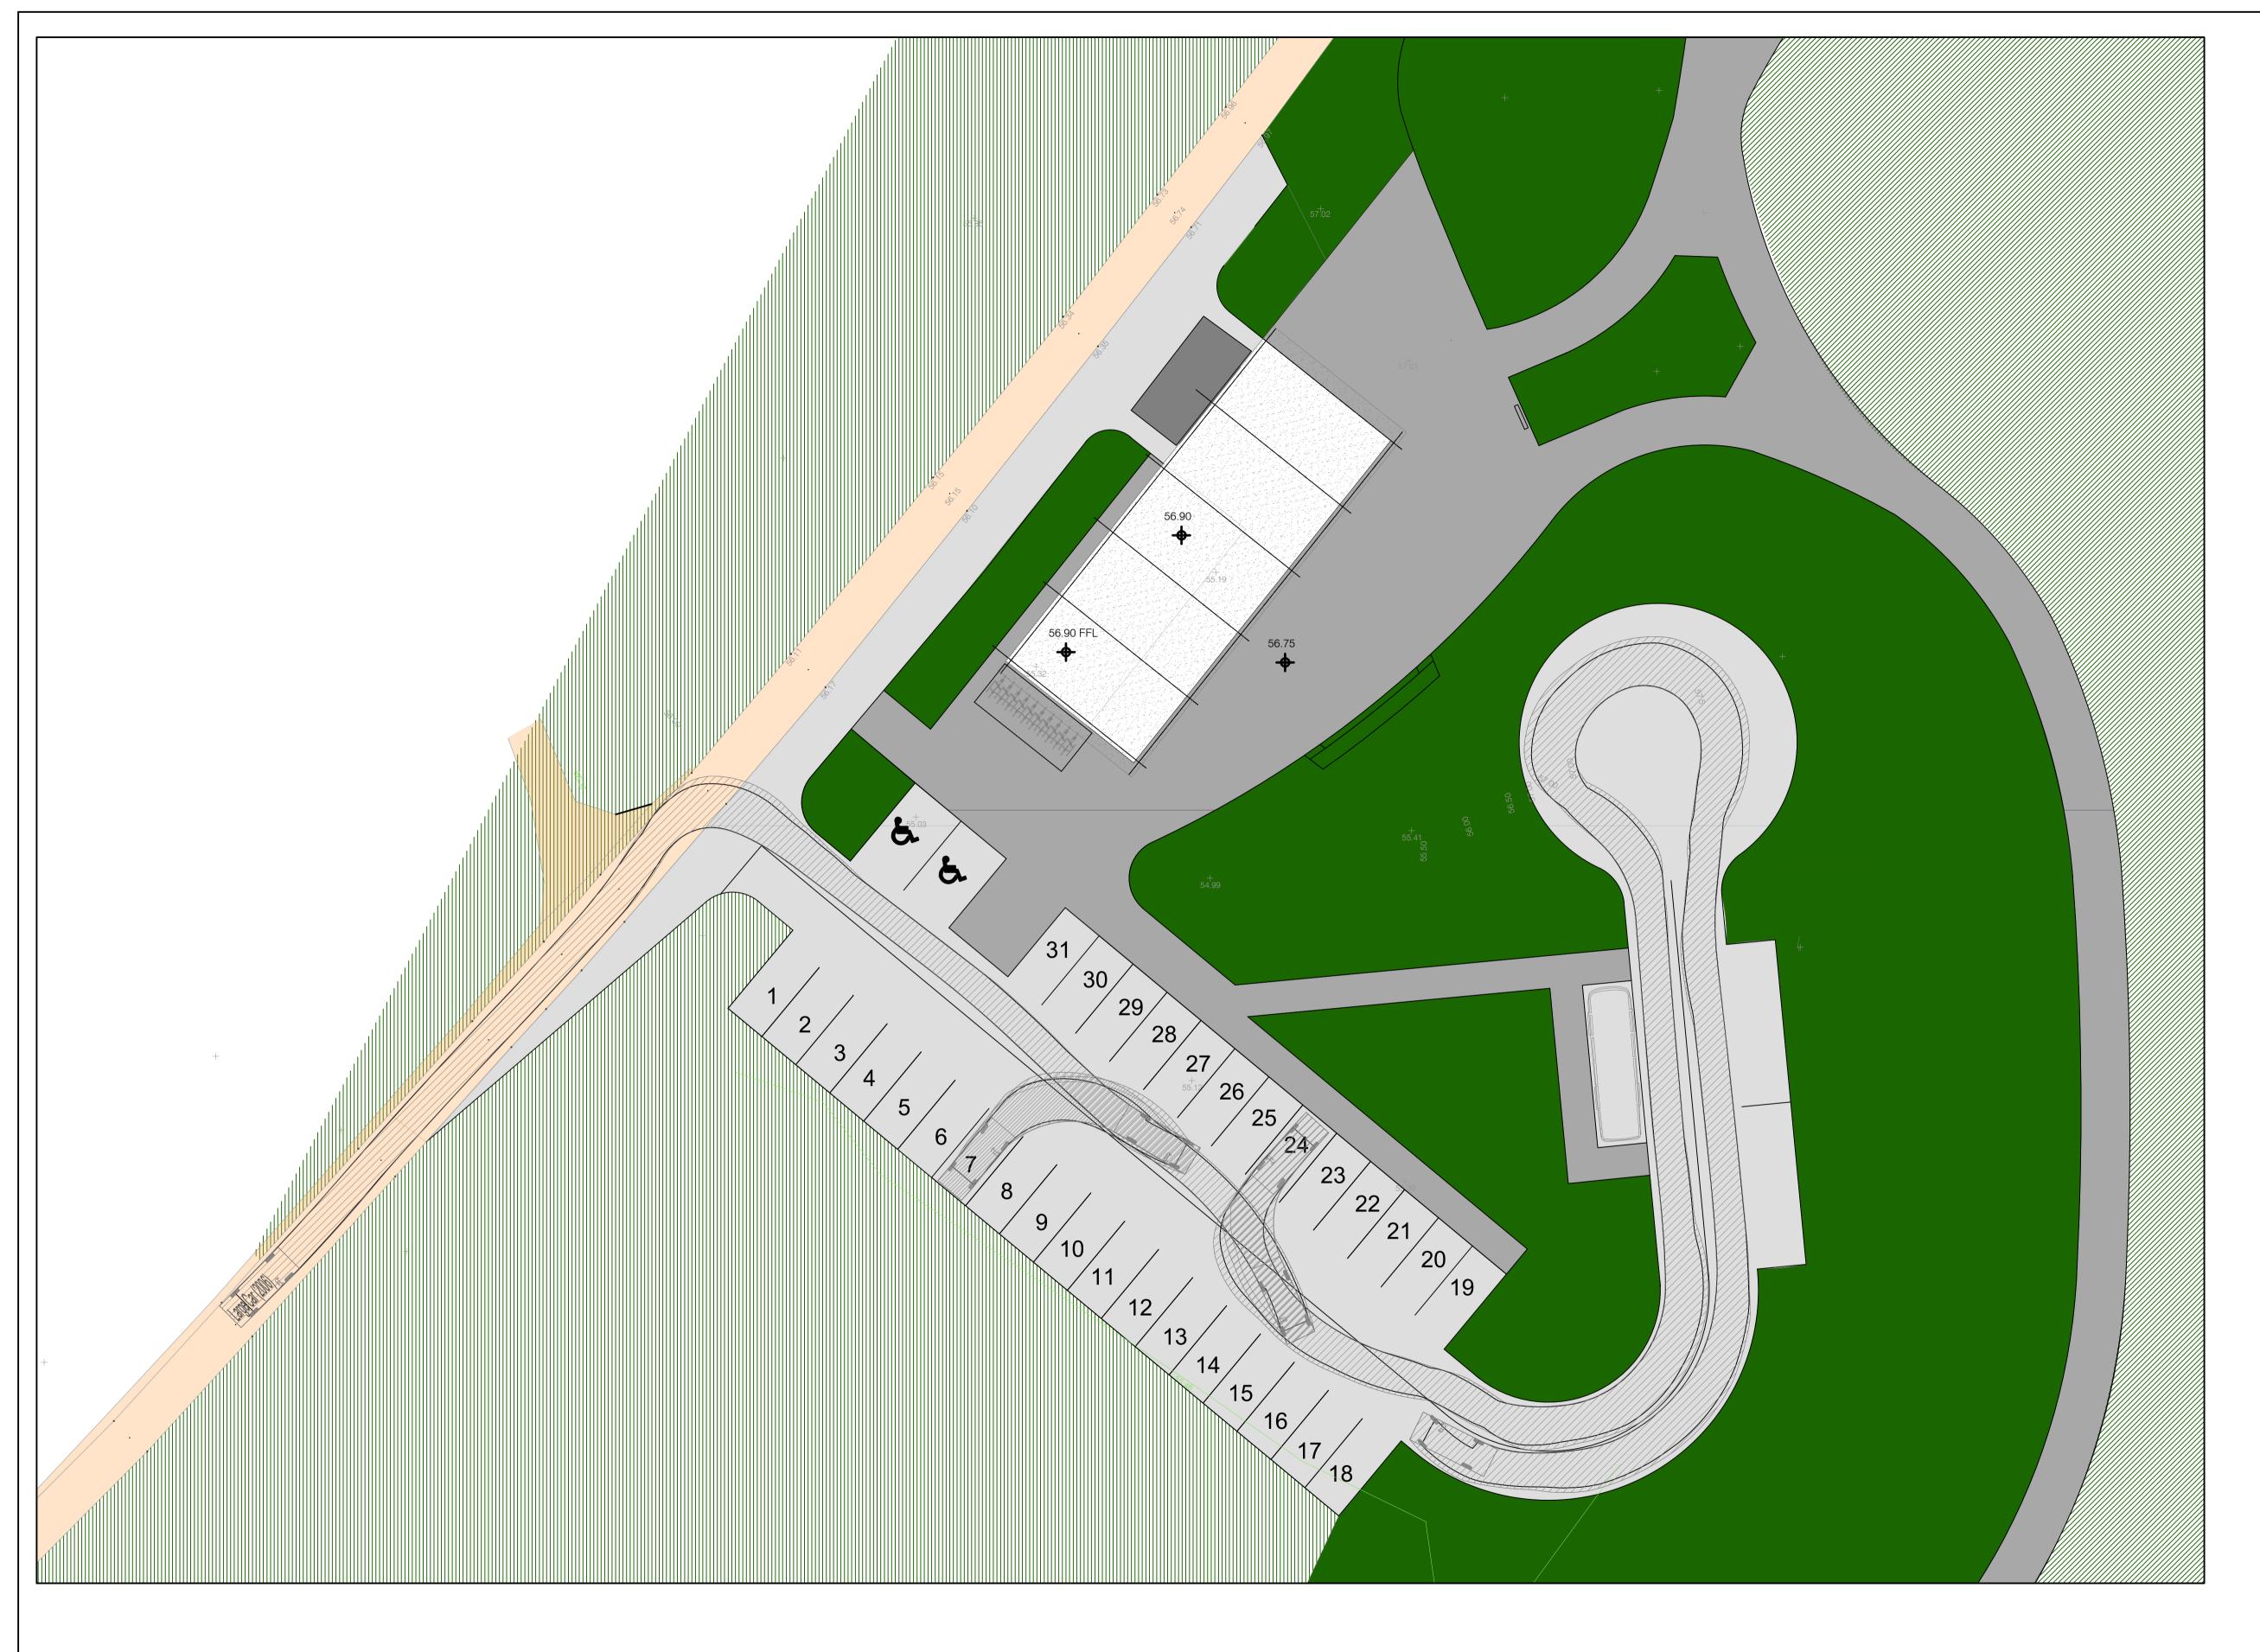

Client: COILLTE CGA Project: GLENFARNE WOODS, CO.LEITRIM

Title: AUTOTRACK

LARGE CAR

Code | Originator | Zone | Level | Type | Role | Number | Status | Revision | C1059- OCSC - XX - XX - DR - C - 0060 S8 P01 Dublin · London · Belfast · Galway · Cork · Birmingham Date:11/23 Scale @ A1:1/200 Drn by: CW Chkd by: AN Aprvd by: JMcB