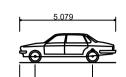

LEGEND: FORWARD MOVEMENT
REVERSING MOVEMENT VEHICLE BODY VEHICLE BODY WHEEL EDGE WHEEL EDGE

Large Car (2006)
Overall Length
Overall Width
Overall Body Height
Min Body Ground Clearance
Max Track Width
Lock-to-lock time
Curb to Curb Turning Radius

5.079m 1.872m 1.525m 0.310m 1.831m 4.00s 5.900m

- THIS DRAWING TO BE READ IN CONJUNCTION WITH ALL OTHER RELEVANT DESIGN TEAM DRAWINGS AND SPECIFICATIONS.
- FOR SETTING OUT REFER TO ARCHITECT'S DRAWINGS.
   DO NOT SCALE THIS DRAWING. USE FIGURED DIMENSIONS ONLY.
- NO PART OF THIS DOCUMENT MAY BE REPRODUCED OR TRANSMITTED IN ANY FORM OR STORED IN ANY RETRIEVAL SYSTEM OF ANY NATURE WITHOUT THE WRITTEN PERMISSION OF O'CONNOR SUTTON CRONIN AS COPYRIGHT HOLDER EXCEPT AS AGREED FOR USE ON THE PROJECT FOR WHICH THE DOCUMENT WAS ORIGINALLY ISSUED.