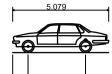

LEGEND:

FORWARD MOVEMENT
REVERSING MOVEMENT

VEHICLE BODY WHEEL EDGE

Large Car (2006)
Overall Length
Overall Width
Overall Body Height
Min Body Ground Clearance
Max Track Width
Lock-to-lock time
Curb to Curb Turning Radius

5.079m 1.872m 1.525m 0.310m 1.831m 4.00s 5.900m

- THIS DRAWING TO BE READ IN CONJUNCTION WITH ALL OTHER RELEVANT DESIGN TEAM DRAWINGS AND SPECIFICATIONS.
- FOR SETTING OUT REFER TO ARCHITECT'S DRAWINGS. DO NOT SCALE THIS DRAWING. USE FIGURED DIMENSIONS ONLY.
- NO PART OF THIS DOCUMENT MAY BE REPRODUCED OR TRANSMITTED IN ANY FORM OR STORED IN ANY RETRIEVAL SYSTEM OF ANY NATURE WITHOUT THE WRITTEN PERMISSION OF O'CONNOR SUTTON CRONIN AS COPYRIGHT HOLDER EXCEPT AS AGREED FOR USE ON THE PROJECT FOR WHICH THE DOCUMENT WAS ORIGINALLY ISSUED.