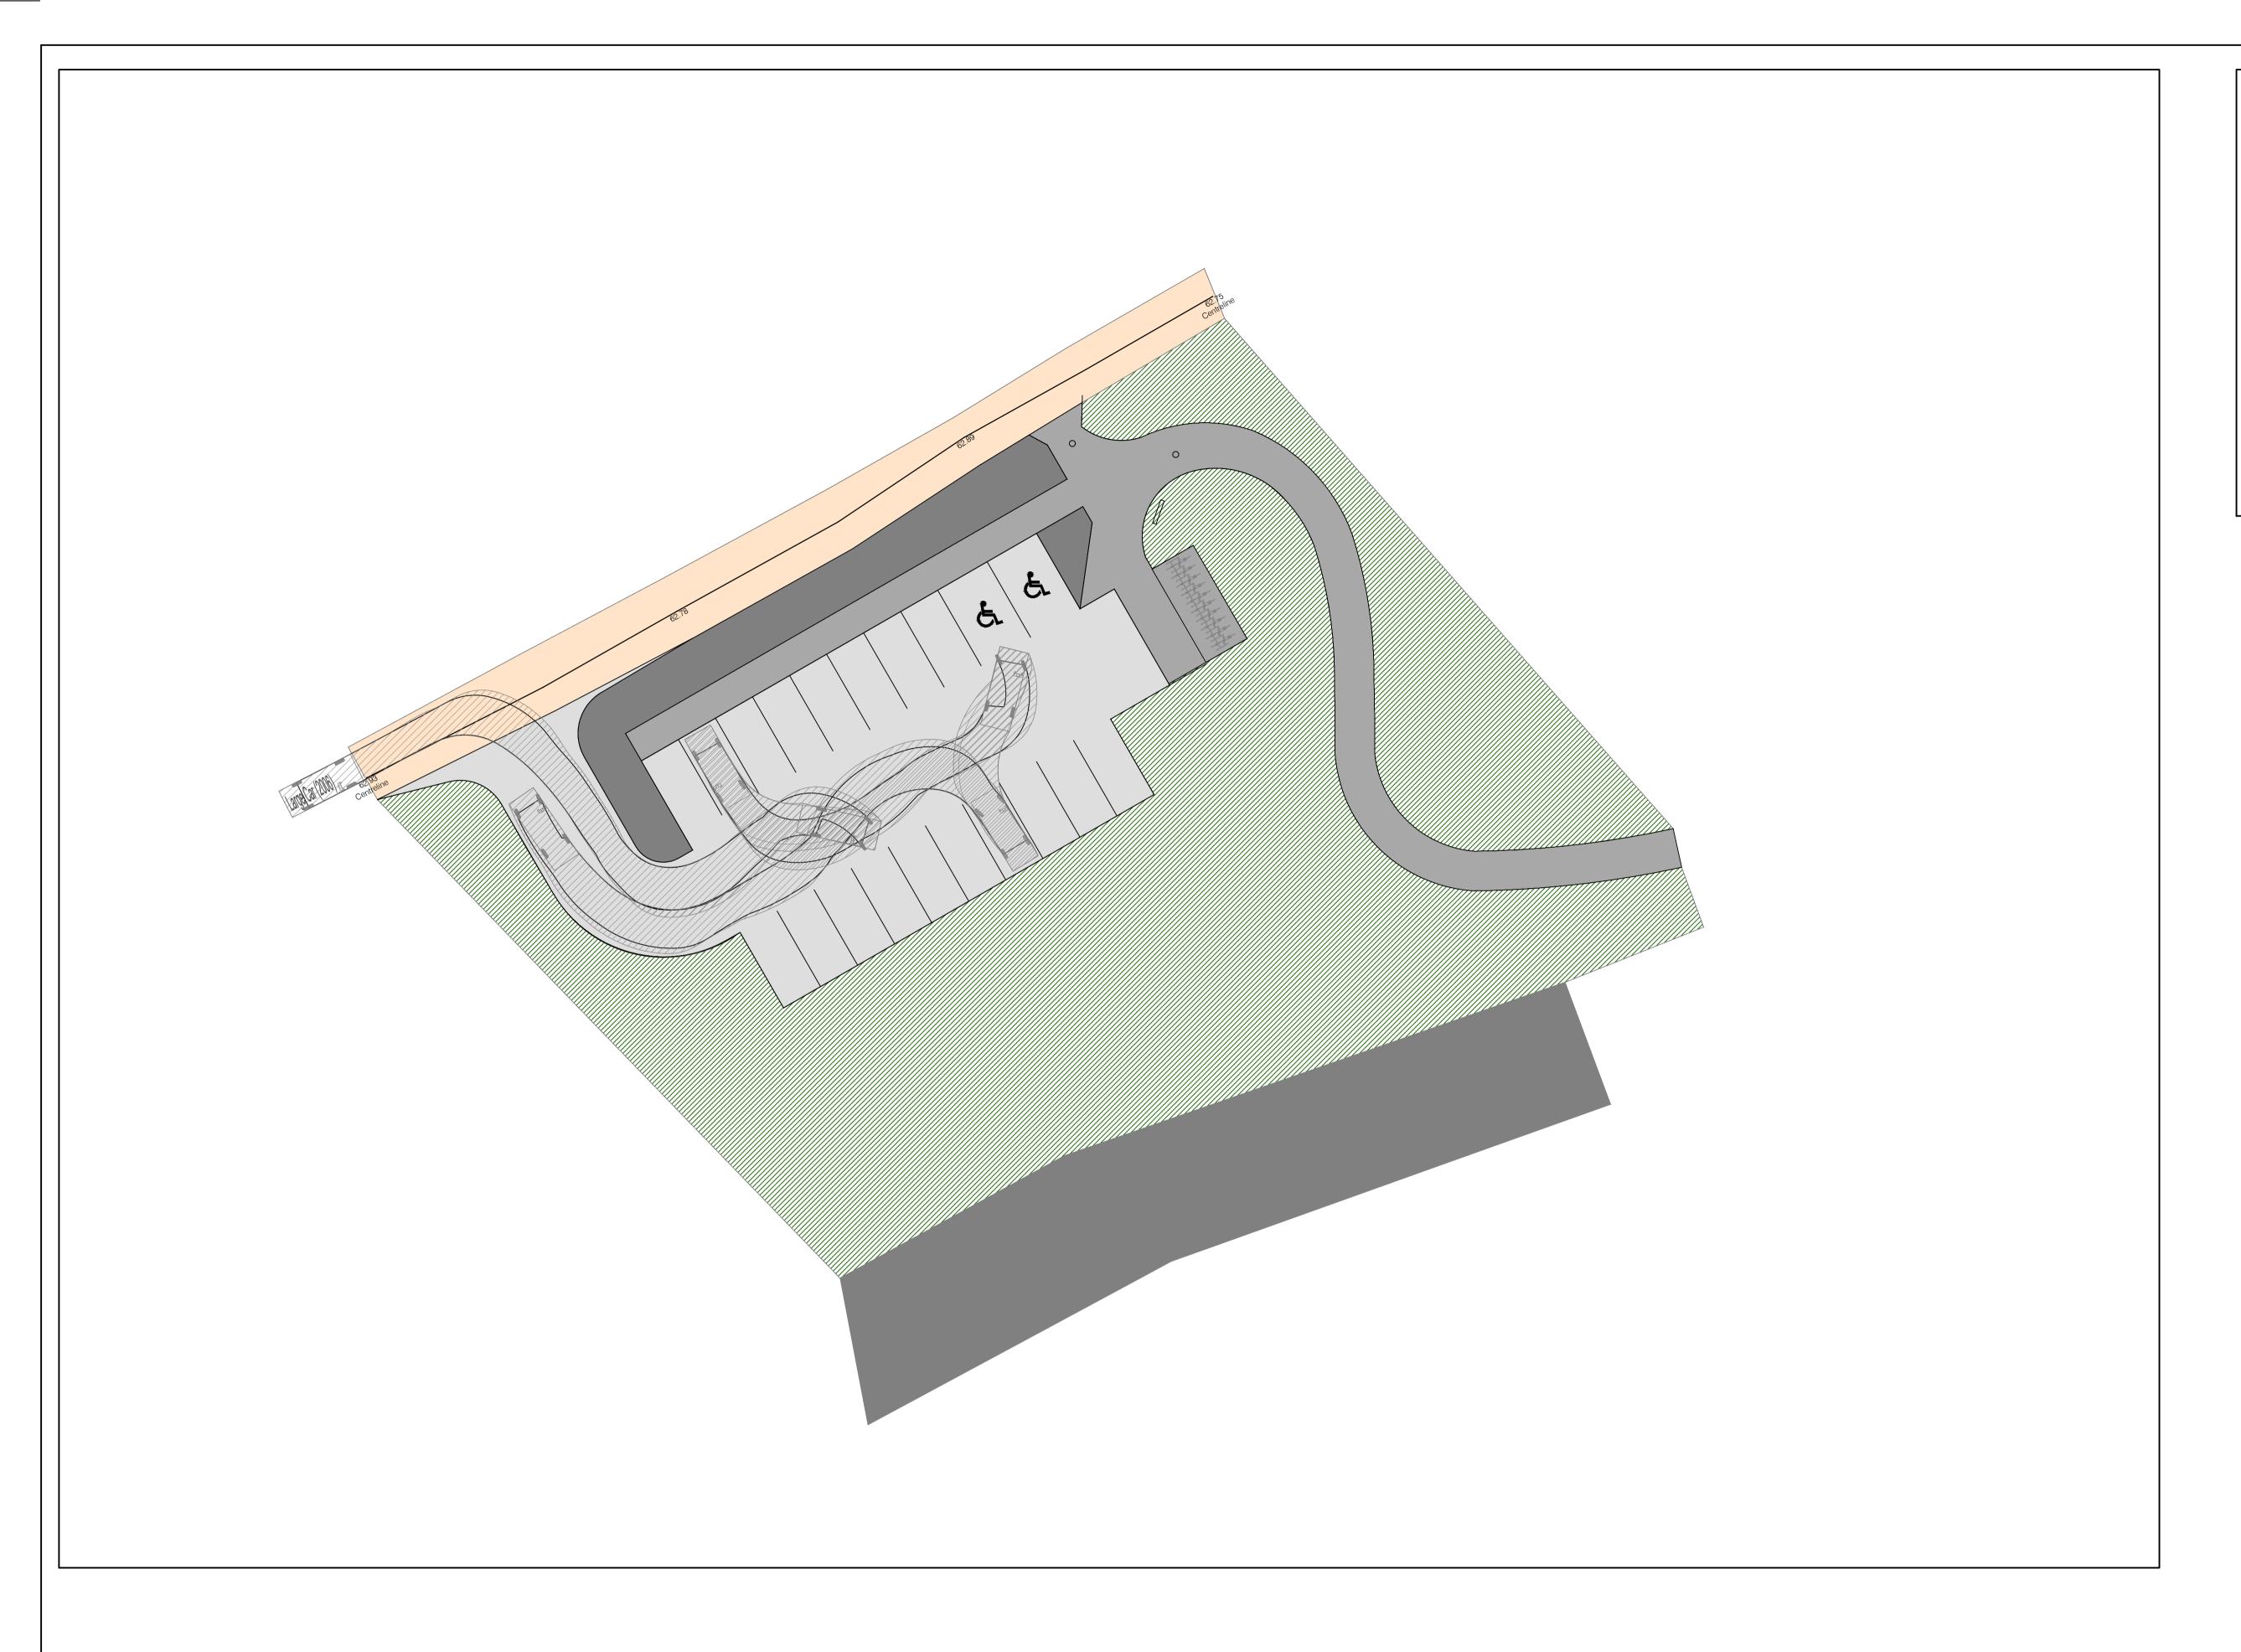

LEGEND:

FORWARD MOVEMENT
REVERSING MOVEMENT

VEHICLE BODY WHEEL EDGE

Large Car (2006)
Overall Length
Overall Width
Overall Body Height
Min Body Ground Clearance
Max Track Width
Lock-to-lock time
Curb to Curb Turning Radius

5.079m 1.872m 1.525m 0.310m 1.831m 4.00s 5.900m

- THIS DRAWING TO BE READ IN CONJUNCTION WITH ALL OTHER RELEVANT DESIGN TEAM DRAWINGS AND SPECIFICATIONS.
- FOR SETTING OUT REFER TO ARCHITECT'S DRAWINGS. DO NOT SCALE THIS DRAWING. USE FIGURED DIMENSIONS ONLY.
- NO PART OF THIS DOCUMENT MAY BE REPRODUCED OR TRANSMITTED IN ANY FORM OR STORED IN ANY RETRIEVAL SYSTEM OF ANY NATURE WITHOUT THE WRITTEN PERMISSION OF O'CONNOR SUTTON CRONIN AS COPYRIGHT HOLDER EXCEPT AS AGREED FOR USE ON THE PROJECT FOR WHICH THE DOCUMENT WAS ORIGINALLY ISSUED.