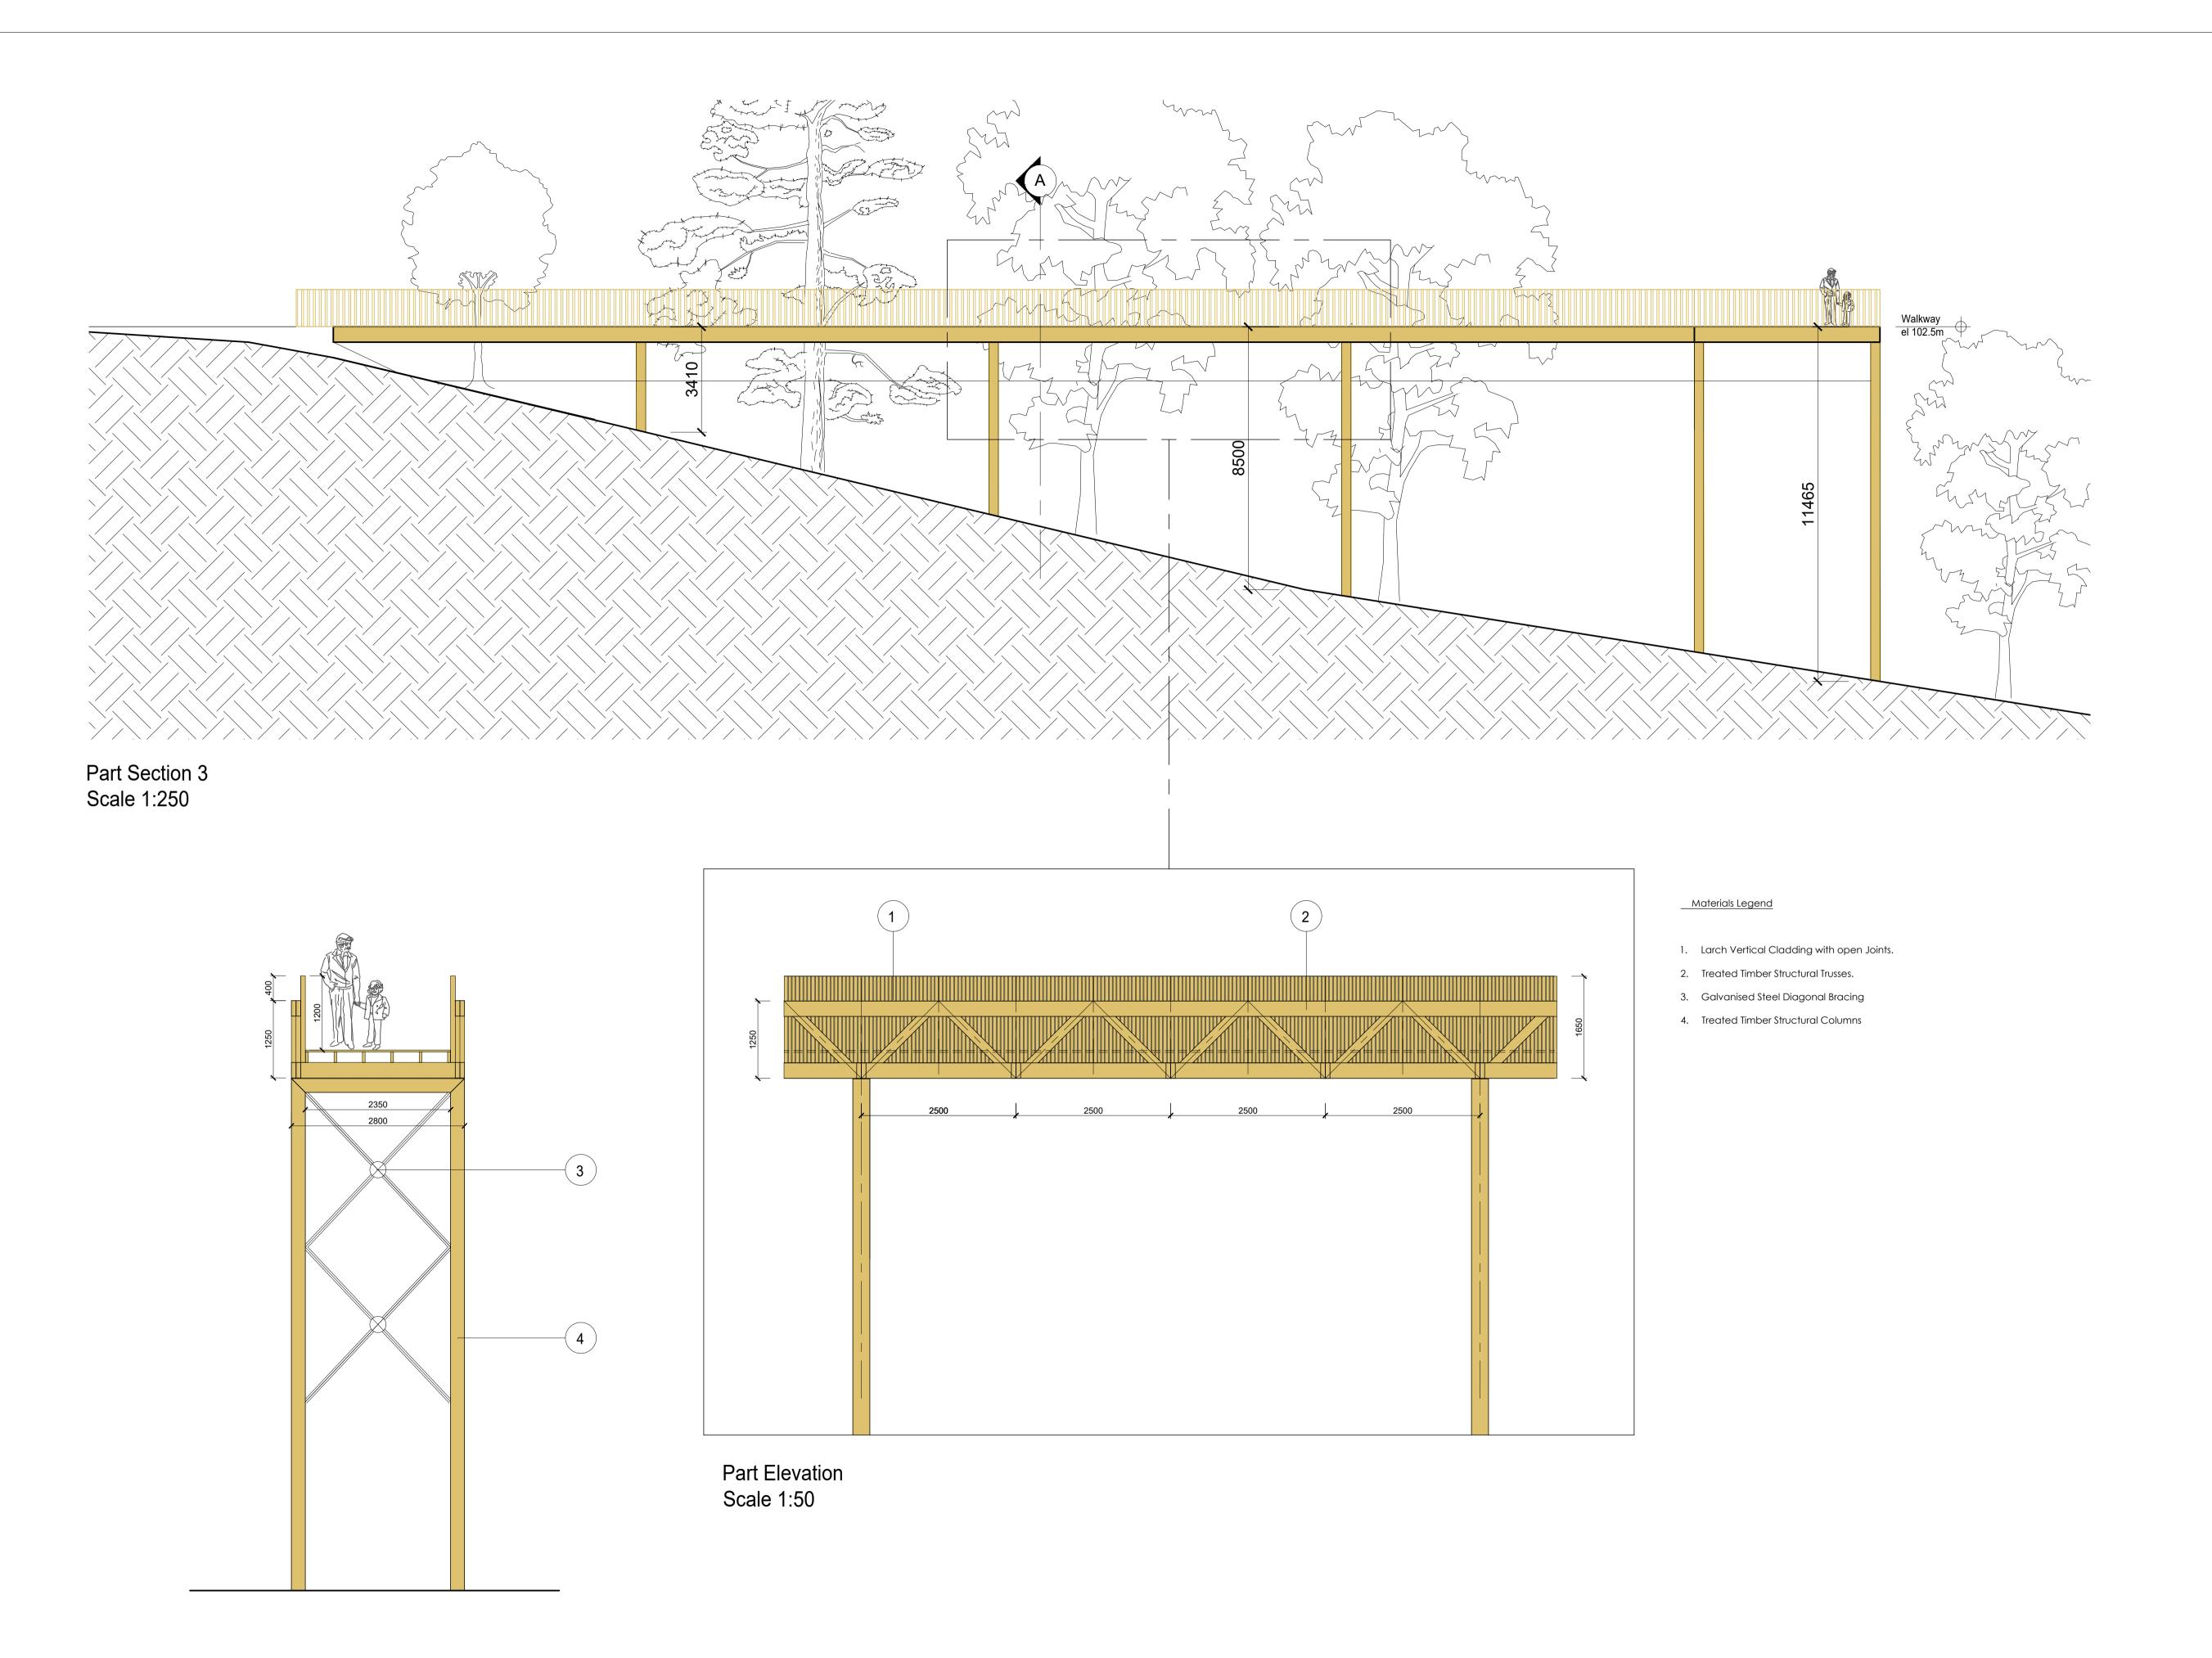

Part Section A Scale 1:50

Drawing Title:

Drawing Details

Elevated Viewing Platform Part Sections 03

Ref: 23109-02-303 Scale: @ A1

Project Description:

Proposed Development, Glenfarne Woods, Co. Leitrim.

Project Stage: Part 8 Application

Client Details: Coillte CGA

All dimensions to be checked on site.

Do not scale dimensions from this drawing, use figured dimensions only.

Refer to Engineer's drawings and specification for all structural and services information.