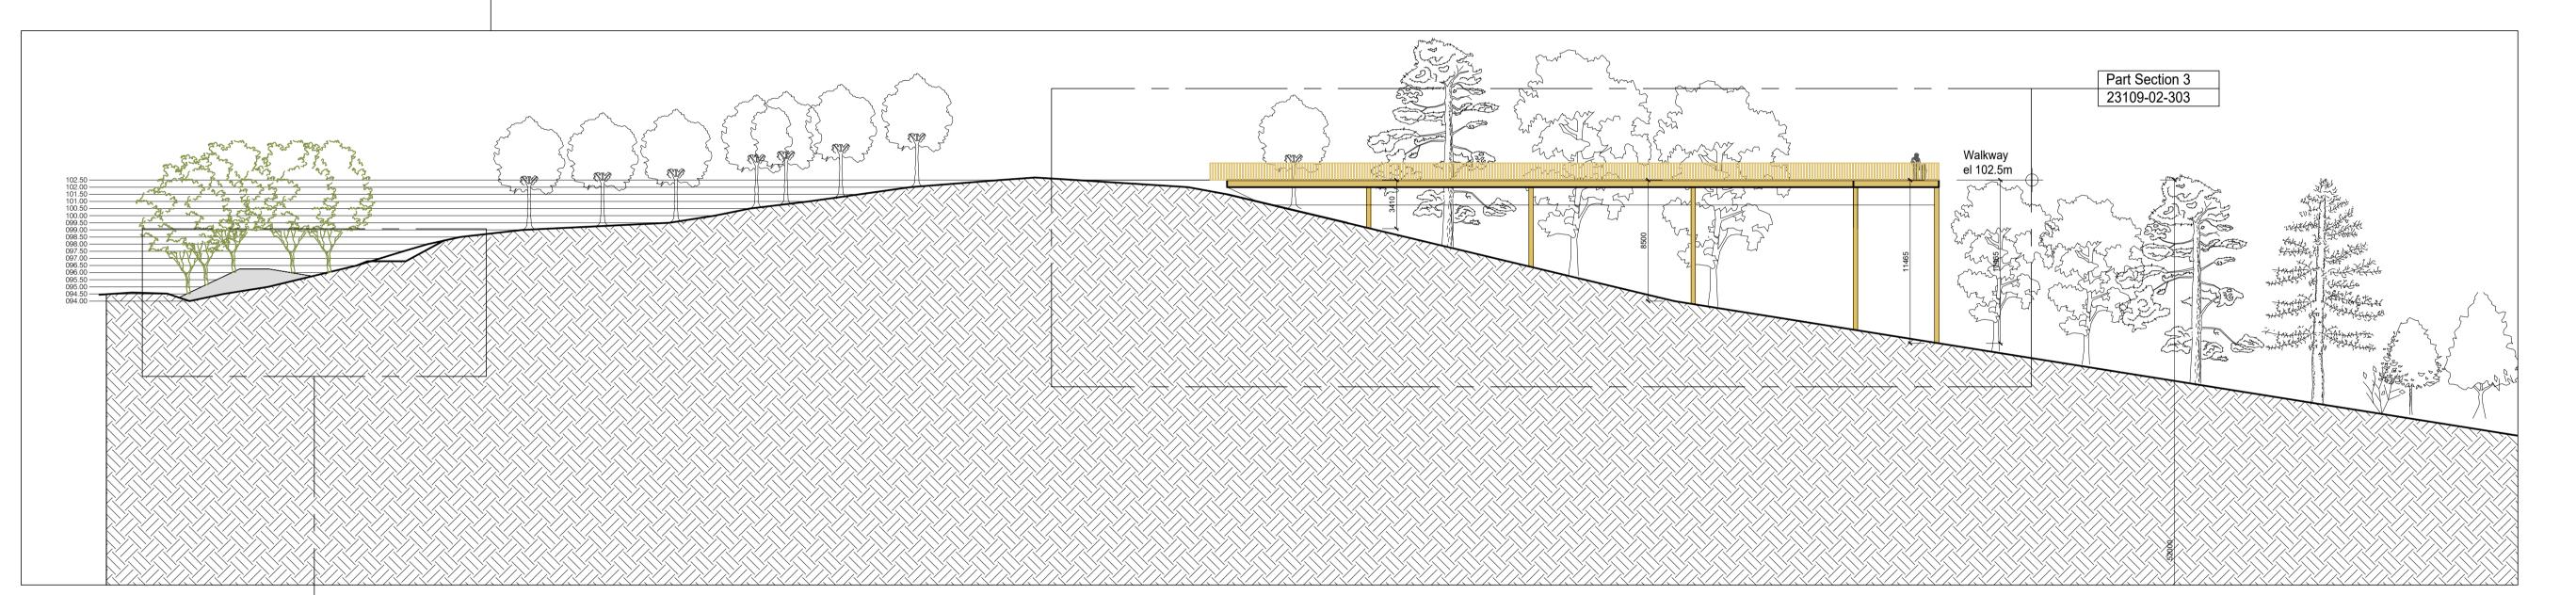

Proposed Section C - C Scale 1:750

Part Section 1 Scale 1:250

Part Section 2 Scale 1:100

## Document Record

**Drawing Details** 

Elevated Viewing Platform

Ref: 23109-02-302

Project Description:

Proposed Development, Glenfarne Woods,

Project Stage: Part 8 Application

All dimensions to be checked on site.

Client Details: Coillte CGA

Proposed Site Section C - C and Part Sections

Drawing Title:

| P/S | Purpose / Description          | Rev |
|-----|--------------------------------|-----|
| 1   | Issued for Discussion          | 0   |
| 1   | Issued for Leitrim CoCo review | 1   |
| 1   | Issued for Part 8 Submission   | 1   |
| 1   | Issued for Part 8 Submission   | 2   |
|     |                                |     |