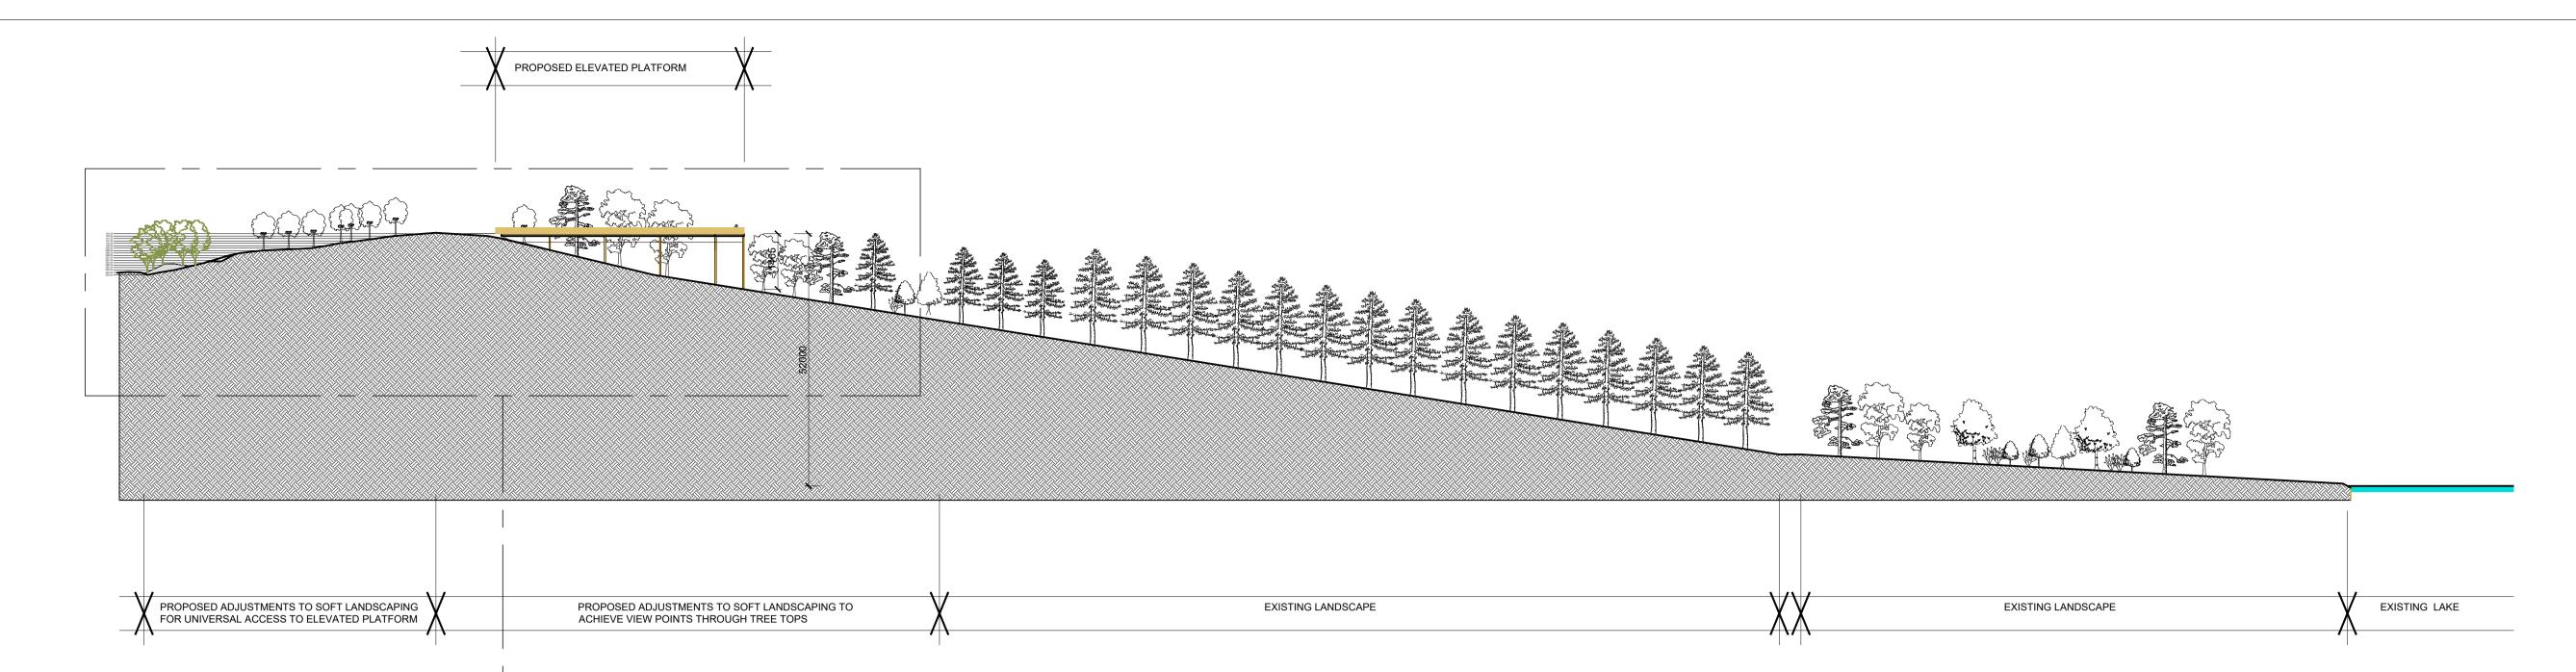

Proposed Section C - C Scale 1:750

Part Section 1 Scale 1:250

Part Section 2 Scale 1:100

## Document Record

**Drawing Details** 

Elevated Viewing Platform

Ref: 23109-02-302

Project Description:

Proposed Development, Glenfarne Woods,

Project Stage: Part 8 Application

All dimensions to be checked on site.

Client Details: Coillte CGA

Proposed Site Section C - C and Part Sections

Drawing Title:

| P/S | Purpose / Description          | Rev |
|-----|--------------------------------|-----|
| 1   | Issued for Discussion          | 0   |
| 1   | Issued for Leitrim CoCo review | 1   |
| 1   | Issued for Part 8 Submission   | 1   |
| 1   | Issued for Part 8 Submission   | 2   |
|     |                                |     |