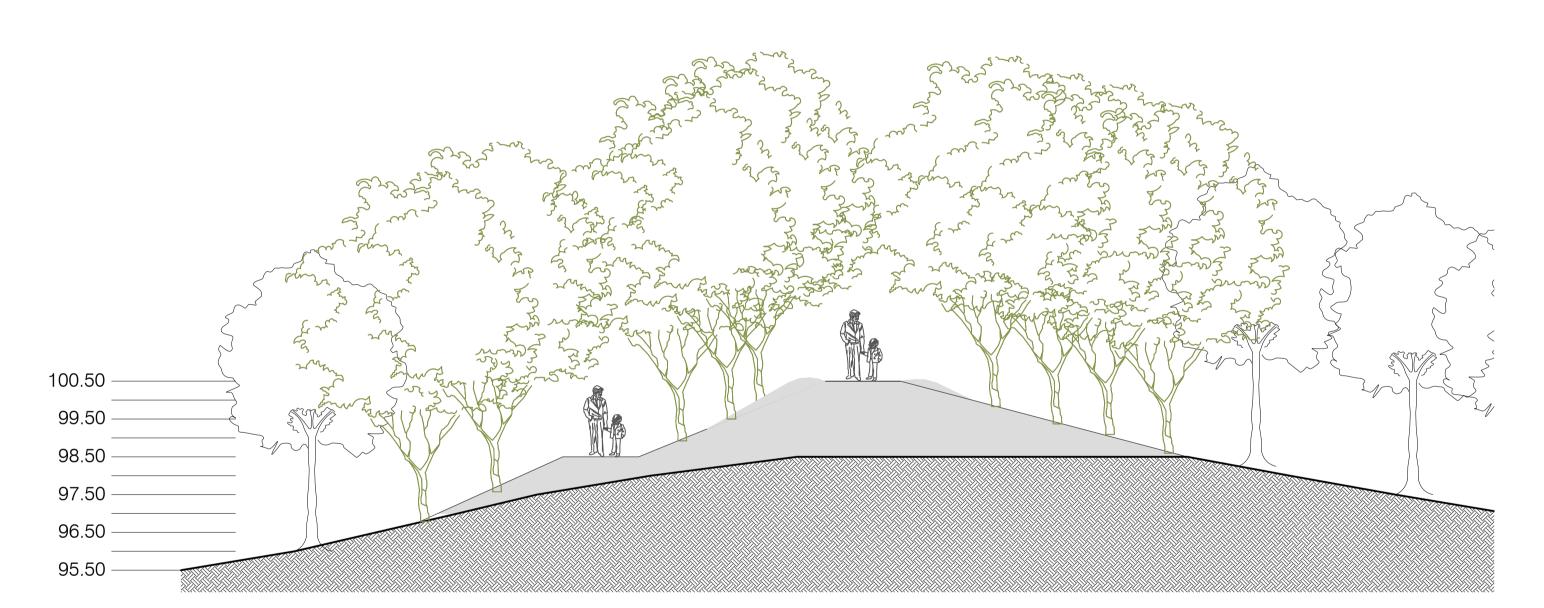

Proposed Section A - A Scale 1:100

Proposed Section B - B Scale 1:100 Drawing Details

Drawing Title:

Elevated Viewing Platform

Proposed Site Sections A - A and B - B

Ref: 23109-02-301

Scale: @ A1

Project Description:

Proposed Development, Glenfarne Woods, Co. Leitrim.

Project Stage: Part 8 Application

Client Details: Coillte CGA

All dimensions to be checked on site.

Do not scale dimensions from this drawing, use figured dimensions only.