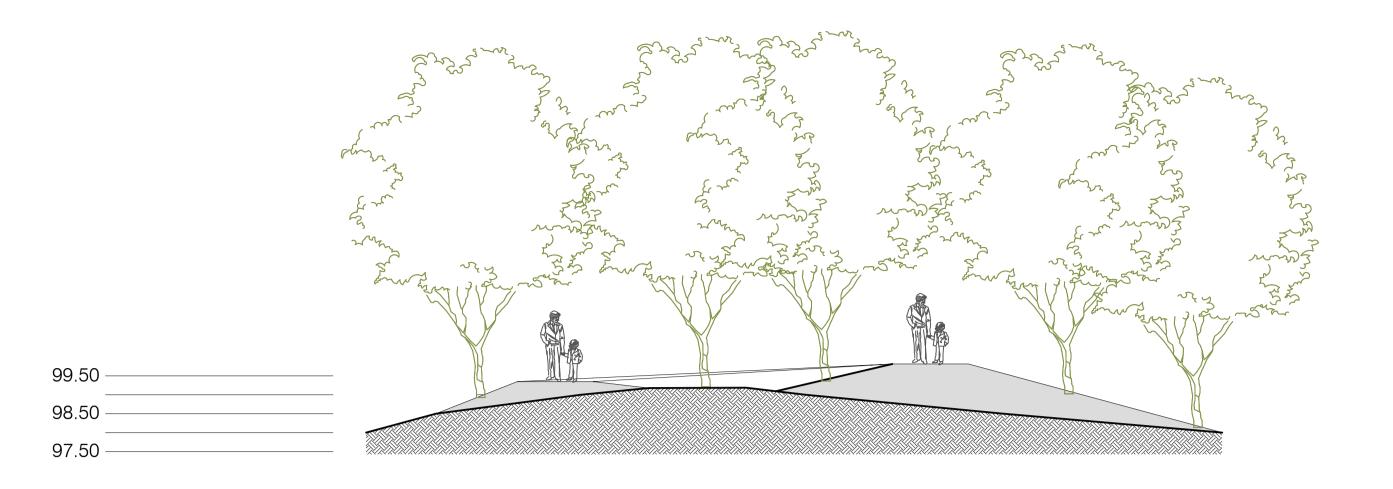

Proposed Section A - A Scale 1:100

Proposed Section B - B Scale 1:100 Drawing Details

Drawing Title:

Elevated Viewing Platform

Proposed Site Sections A - A and B - B

Ref: 23109-02-301

Scale: @ A1

Project Description:

Proposed Development, Glenfarne Woods, Co. Leitrim.

Project Stage: Part 8 Application

Client Details: Coillte CGA

All dimensions to be checked on site.

Do not scale dimensions from this drawing, use figured dimensions only.