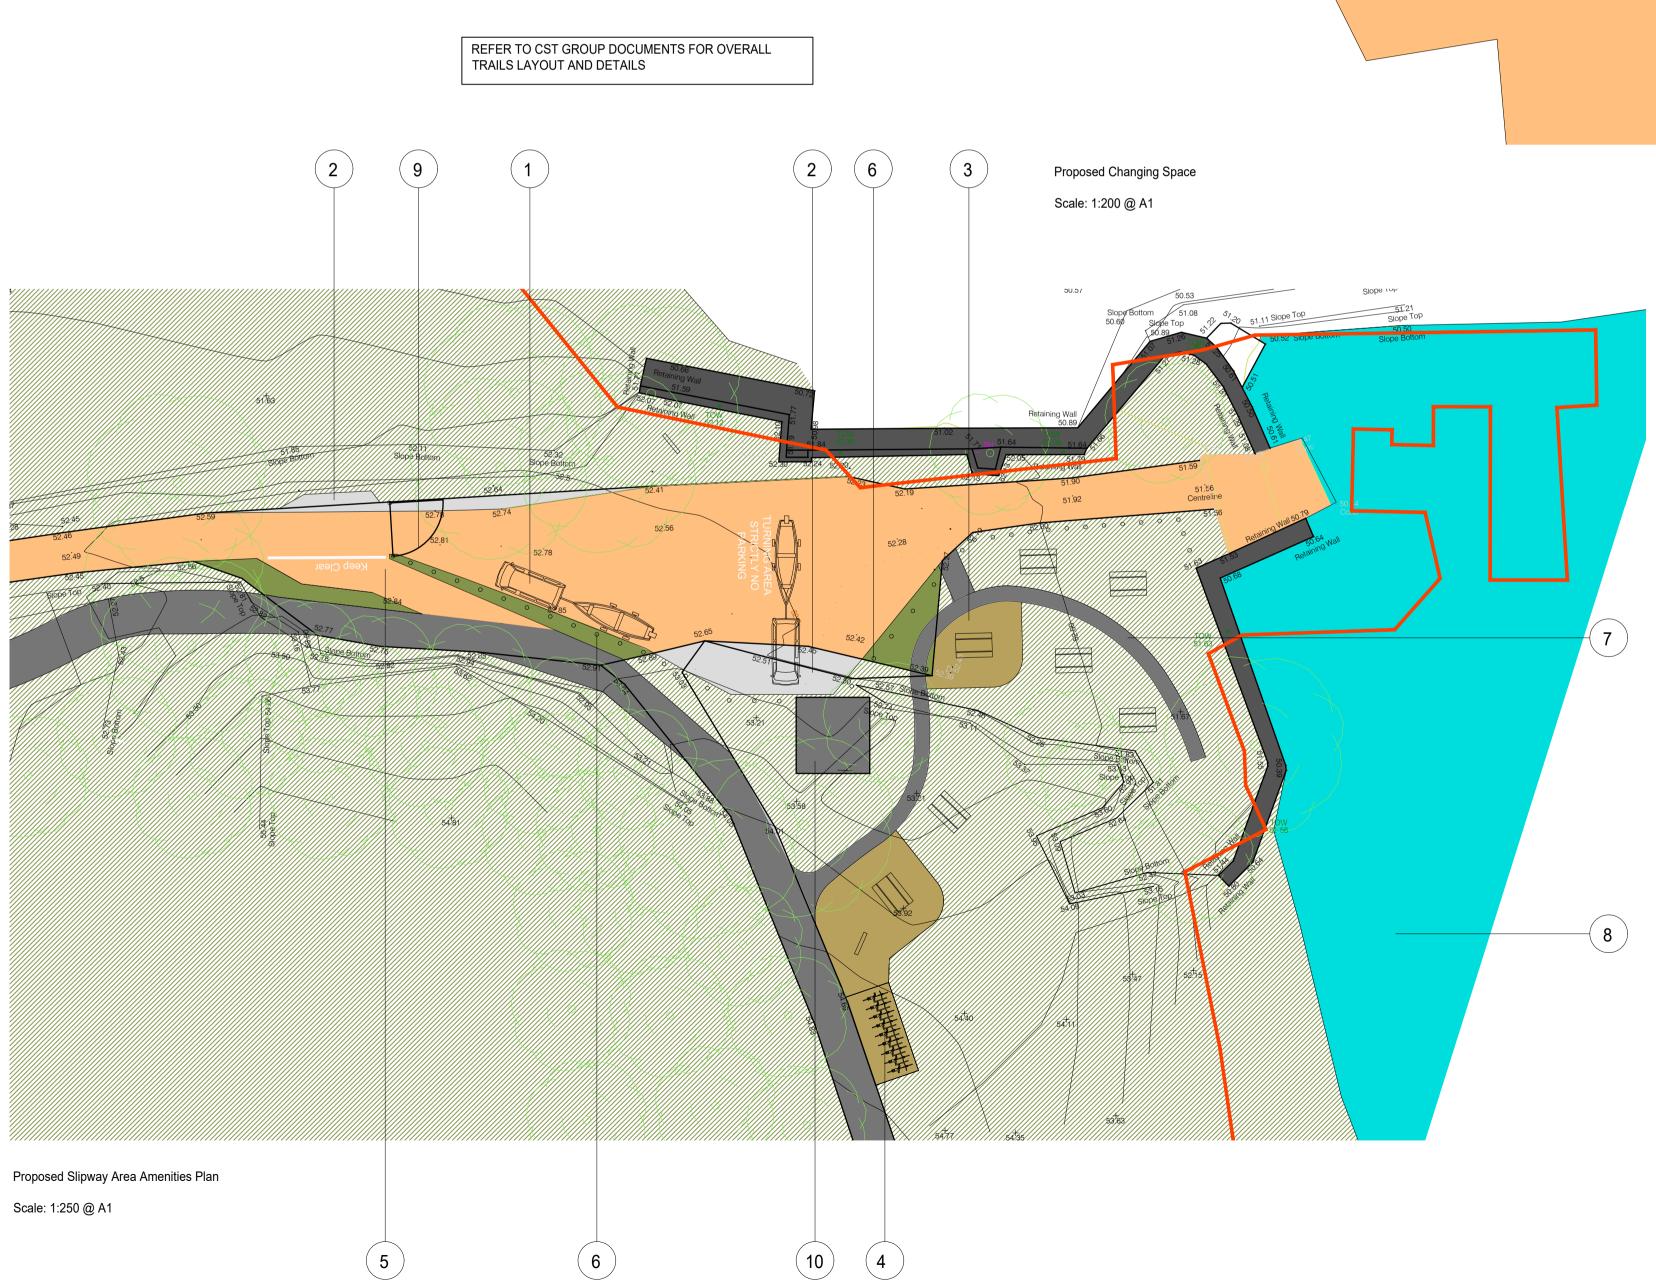

Existing Evergreen Trees, indicative locations based on surveyed tree line, Species type; Scots Pine, Spruce

Proposed Mix Plant of Semi Mature Trees; Ash, Beech, Scots Pine, Spruce.

1. PROPOSED CONTROLLED CAR & BOAT TRAILER PARKING AREA
2. PROPOSED HAMMER HEAD TURNING (SUBJECT TO AUTOTRACK)
3. PROPOSED ADDITIONAL PICNIC AREA & FIXED BENCHES
4. PROPOSED BICYCLE PARKING & INFORMATION POINT / WAY FINDING
5. PROPOSED CLEAR ACCESS ROUTE TO SHARED LANEWAY
6. PROPOSED FIXED TIMBER BOLLARDS
7. PROPOSED PEDESTRIAN TRAIL TO PICNIC BENCHES
8. LAKE
9. PROPOSED HEIGHT RESTRICTION BARRIER
10. EXISTING RAISED CONCRETE PLATFORM
11. PROPOSED PLASTER FINISH CHANGING SCREEN, CIRCA 1.8m HIGH ABOVE

GROUND LEVEL

12. EXISTING SCULPTURE TO BE RETAINED

13. EXISTING RAISED TREE BED TO BE RETAINED

14. EXISTING LOW LEVEL STONE WALLS TO BE RETAINED

13 11

## Drawing Details

Drawing Title:

Proposed Slipway Area & Changing Amenities

Site Layout Plan SL.05 & SL.06

Ref: 23109-01-107

Scale: 1:250 @ A1

| 330...3. ...200 @

Co. Leitrim.