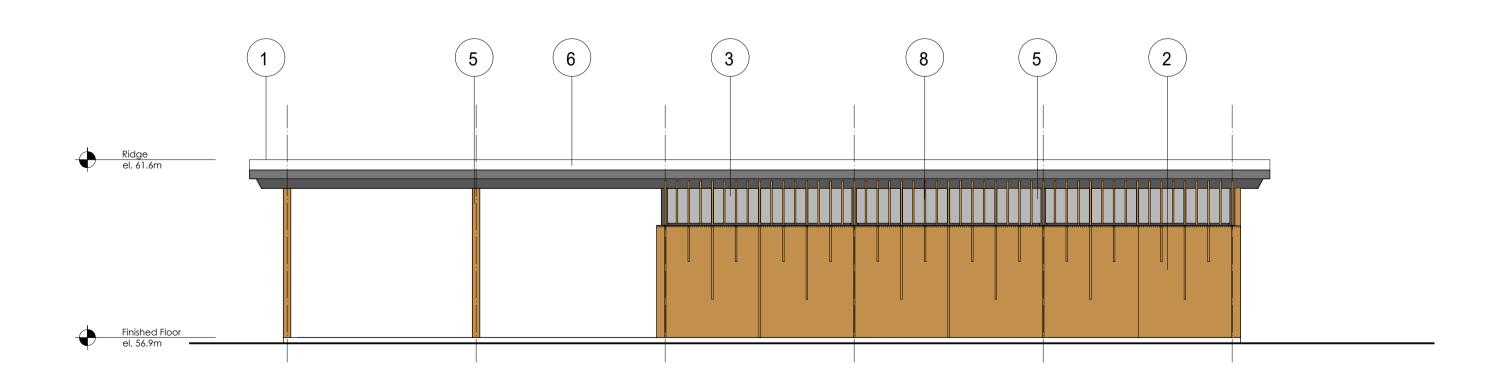

## Proposed East Elevation Scale 1:100

Proposed West Elevation Scale 1:100

- 1.01 Lobby
- 1.02 Self Contained Accessible Shower and Changing 1.03 - Universal Accessible Toilet
- 1.04 WC & WHB
- 1.05 WC & WHB
- 1.06 WC & WHB
- 1.07 Cleaners Sink & Discharge point for Campervan Foul Waste 1.08 - Changing Places Facility
- 1.09 Office/Store
- 1.10 Lobby
- 1.11 Plant room / Services 1.12 - Covered Seating Area

## Materials Legend

- 1. Ballast to Roof Covering.
- 2. Larch Vertical Cladding with open Joints.
- 3. Powder Coated Aluminium Windows.
- 4. Powder Coated Aluminium Doors.
- 5. Treated Timber Structural Trusses.
- 6. Powder Coated Aluminium Facia & Soffits.
- 7. Powder Coated Aluminium Down Pipes.

| 8. Larch Vertical Louvers Solar Shading.        |                    |                                      |     |  |
|-------------------------------------------------|--------------------|--------------------------------------|-----|--|
|                                                 |                    |                                      |     |  |
|                                                 |                    |                                      |     |  |
|                                                 |                    |                                      |     |  |
|                                                 | Document Record    |                                      |     |  |
| P/S                                             | -                  | •                                    | Rev |  |
| 1                                               |                    | Discussion                           | 0   |  |
| 1                                               | Issued for         | Leitrim CoCo Review                  | 1   |  |
| 1                                               | Issued for         | Part 8 Submission                    | 1   |  |
|                                                 |                    |                                      |     |  |
|                                                 |                    |                                      |     |  |
|                                                 |                    |                                      |     |  |
|                                                 |                    |                                      |     |  |
|                                                 |                    |                                      |     |  |
|                                                 |                    |                                      |     |  |
|                                                 |                    |                                      |     |  |
|                                                 |                    |                                      |     |  |
|                                                 |                    |                                      |     |  |
|                                                 |                    |                                      |     |  |
|                                                 |                    |                                      |     |  |
| Spentide                                        |                    |                                      |     |  |
| Architecture   Project Manageme                 |                    |                                      |     |  |
|                                                 |                    |                                      |     |  |
| Unit 2 the Mart, Coolbawn,                      |                    |                                      |     |  |
| Broderick St, Midleton, Co. Cork,<br>Ireland.   |                    |                                      |     |  |
| _                                               | Email:<br>Vebsite: | info@spentide.ie<br>www.spentide.ie  |     |  |
| ר                                               | el:                | + 353 21 4633815<br>+ 353 87 9903810 |     |  |
| ${\mathbb G}$ Drawing and content are copywrite |                    |                                      |     |  |
| L                                               |                    |                                      |     |  |
|                                                 |                    |                                      |     |  |