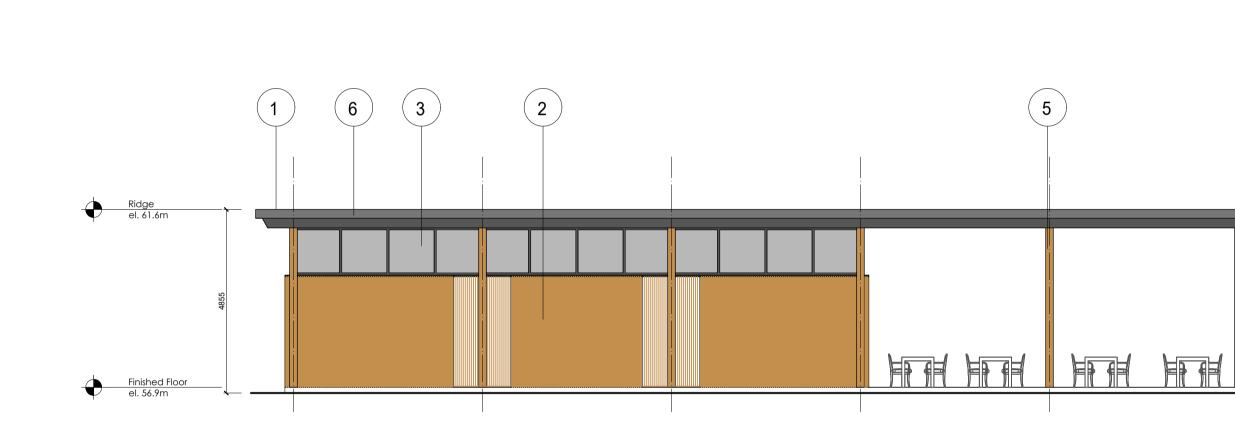

## Proposed East Elevation Scale 1:100

Proposed West Elevation Scale 1:100

- 1.01 Lobby
- 1.02 Self Contained Accessible Shower and Changing 1.03 - Universal Accessible Toilet
- 1.04 WC & WHB
- 1.05 WC & WHB
- 1.06 WC & WHB
- 1.07 Cleaners Sink & Discharge point for Campervan Foul Waste 1.08 - Changing Places Facility
- 1.09 Office/Store
- 1.10 Lobby
- 1.11 Plant room / Services 1.12 - Covered Seating Area

## Materials Legend

- 1. Ballast to Roof Covering.
- 2. Larch Vertical Cladding with open Joints.
- 3. Powder Coated Aluminium Windows.
- 4. Powder Coated Aluminium Doors.
- 5. Treated Timber Structural Trusses.
- 6. Powder Coated Aluminium Facia & Soffits.
- 7. Powder Coated Aluminium Down Pipes.

| 8. Larch Vertical Louvers Solar Shading.        |                    |                                      |     |  |
|-------------------------------------------------|--------------------|--------------------------------------|-----|--|
|                                                 |                    |                                      |     |  |
|                                                 |                    |                                      |     |  |
|                                                 |                    |                                      |     |  |
|                                                 | Document Record    |                                      |     |  |
| P/S                                             | -                  | •                                    | Rev |  |
| 1                                               |                    | Discussion                           | 0   |  |
| 1                                               | Issued for         | Leitrim CoCo Review                  | 1   |  |
| 1                                               | Issued for         | Part 8 Submission                    | 1   |  |
|                                                 |                    |                                      |     |  |
|                                                 |                    |                                      |     |  |
|                                                 |                    |                                      |     |  |
|                                                 |                    |                                      |     |  |
|                                                 |                    |                                      |     |  |
|                                                 |                    |                                      |     |  |
|                                                 |                    |                                      |     |  |
|                                                 |                    |                                      |     |  |
|                                                 |                    |                                      |     |  |
|                                                 |                    |                                      |     |  |
|                                                 |                    |                                      |     |  |
| Spentide                                        |                    |                                      |     |  |
| Architecture   Project Manageme                 |                    |                                      |     |  |
|                                                 |                    |                                      |     |  |
| Unit 2 the Mart, Coolbawn,                      |                    |                                      |     |  |
| Broderick St, Midleton, Co. Cork,<br>Ireland.   |                    |                                      |     |  |
| _                                               | Email:<br>Vebsite: | info@spentide.ie<br>www.spentide.ie  |     |  |
| ר                                               | el:                | + 353 21 4633815<br>+ 353 87 9903810 |     |  |
| ${\mathbb G}$ Drawing and content are copywrite |                    |                                      |     |  |
| L                                               |                    |                                      |     |  |
|                                                 |                    |                                      |     |  |