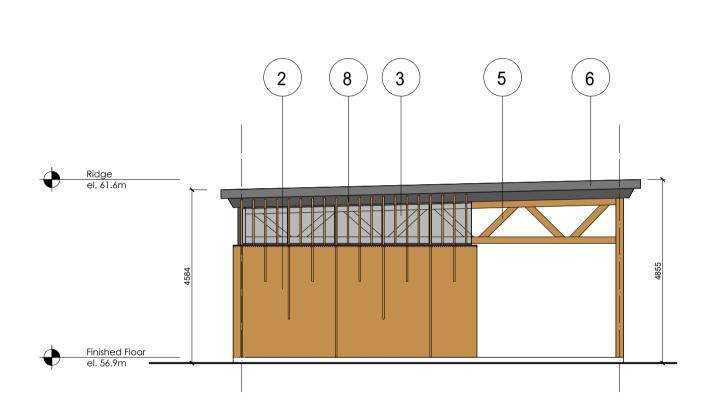

## Materials Legend

- 1. Ballast to Roof Covering.
- 2. Larch Vertical Cladding with open Joints.
- 3. Powder Coated Aluminium Windows.
- 4. Powder Coated Aluminium Doors.
- 5. Treated Timber Structural Trusses.
- 6. Powder Coated Aluminium Facia & Soffits.
- 7. Powder Coated Aluminium Down Pipes.

| 8. Larch Vertical Louvers Solar Shading.        |                    |                                      |     |  |
|-------------------------------------------------|--------------------|--------------------------------------|-----|--|
|                                                 |                    |                                      |     |  |
|                                                 |                    |                                      |     |  |
|                                                 |                    |                                      |     |  |
|                                                 | Document Record    |                                      |     |  |
| P/S                                             | -                  | •                                    | Rev |  |
| 1                                               |                    | Discussion                           | 0   |  |
| 1                                               | Issued for         | Leitrim CoCo Review                  | 1   |  |
| 1                                               | Issued for         | Part 8 Submission                    | 1   |  |
|                                                 |                    |                                      |     |  |
|                                                 |                    |                                      |     |  |
|                                                 |                    |                                      |     |  |
|                                                 |                    |                                      |     |  |
|                                                 |                    |                                      |     |  |
|                                                 |                    |                                      |     |  |
|                                                 |                    |                                      |     |  |
|                                                 |                    |                                      |     |  |
|                                                 |                    |                                      |     |  |
|                                                 |                    |                                      |     |  |
|                                                 |                    |                                      |     |  |
| Spentide                                        |                    |                                      |     |  |
| Architecture   Project Manageme                 |                    |                                      |     |  |
|                                                 |                    |                                      |     |  |
| Unit 2 the Mart, Coolbawn,                      |                    |                                      |     |  |
| Broderick St, Midleton, Co. Cork,<br>Ireland.   |                    |                                      |     |  |
| _                                               | Email:<br>Vebsite: | info@spentide.ie<br>www.spentide.ie  |     |  |
| ר                                               | el:                | + 353 21 4633815<br>+ 353 87 9903810 |     |  |
| ${\mathbb G}$ Drawing and content are copywrite |                    |                                      |     |  |
| L                                               |                    |                                      |     |  |
|                                                 |                    |                                      |     |  |