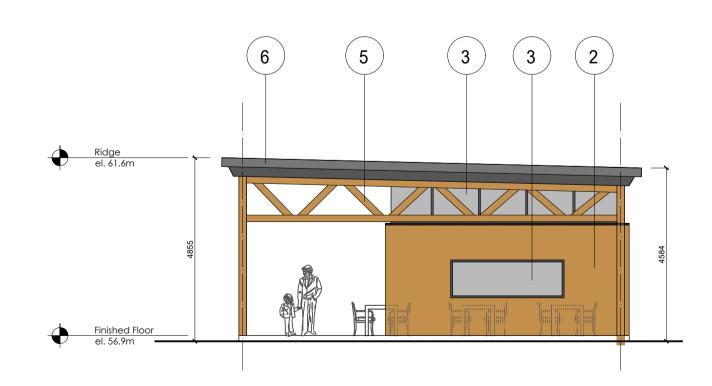

## Materials Legend

- 1. Ballast to Roof Covering.
- 2. Larch Vertical Cladding with open Joints.
- 3. Powder Coated Aluminium Windows.
- 4. Powder Coated Aluminium Doors.
- 5. Treated Timber Structural Trusses.
- 6. Powder Coated Aluminium Facia & Soffits.
- 7. Powder Coated Aluminium Down Pipes.

| 8. Larch Vertical Louvers Solar Shading.        |                    |                                      |     |  |
|-------------------------------------------------|--------------------|--------------------------------------|-----|--|
|                                                 |                    |                                      |     |  |
|                                                 |                    |                                      |     |  |
|                                                 |                    |                                      |     |  |
|                                                 | Document Record    |                                      |     |  |
| P/S                                             | -                  | •                                    | Rev |  |
| 1                                               |                    | Discussion                           | 0   |  |
| 1                                               | Issued for         | Leitrim CoCo Review                  | 1   |  |
| 1                                               | Issued for         | Part 8 Submission                    | 1   |  |
|                                                 |                    |                                      |     |  |
|                                                 |                    |                                      |     |  |
|                                                 |                    |                                      |     |  |
|                                                 |                    |                                      |     |  |
|                                                 |                    |                                      |     |  |
|                                                 |                    |                                      |     |  |
|                                                 |                    |                                      |     |  |
|                                                 |                    |                                      |     |  |
|                                                 |                    |                                      |     |  |
|                                                 |                    |                                      |     |  |
|                                                 |                    |                                      |     |  |
| Spentide                                        |                    |                                      |     |  |
| Architecture   Project Manageme                 |                    |                                      |     |  |
|                                                 |                    |                                      |     |  |
| Unit 2 the Mart, Coolbawn,                      |                    |                                      |     |  |
| Broderick St, Midleton, Co. Cork,<br>Ireland.   |                    |                                      |     |  |
| _                                               | Email:<br>Vebsite: | info@spentide.ie<br>www.spentide.ie  |     |  |
| ר                                               | el:                | + 353 21 4633815<br>+ 353 87 9903810 |     |  |
| ${\mathbb G}$ Drawing and content are copywrite |                    |                                      |     |  |
| L                                               |                    |                                      |     |  |
|                                                 |                    |                                      |     |  |