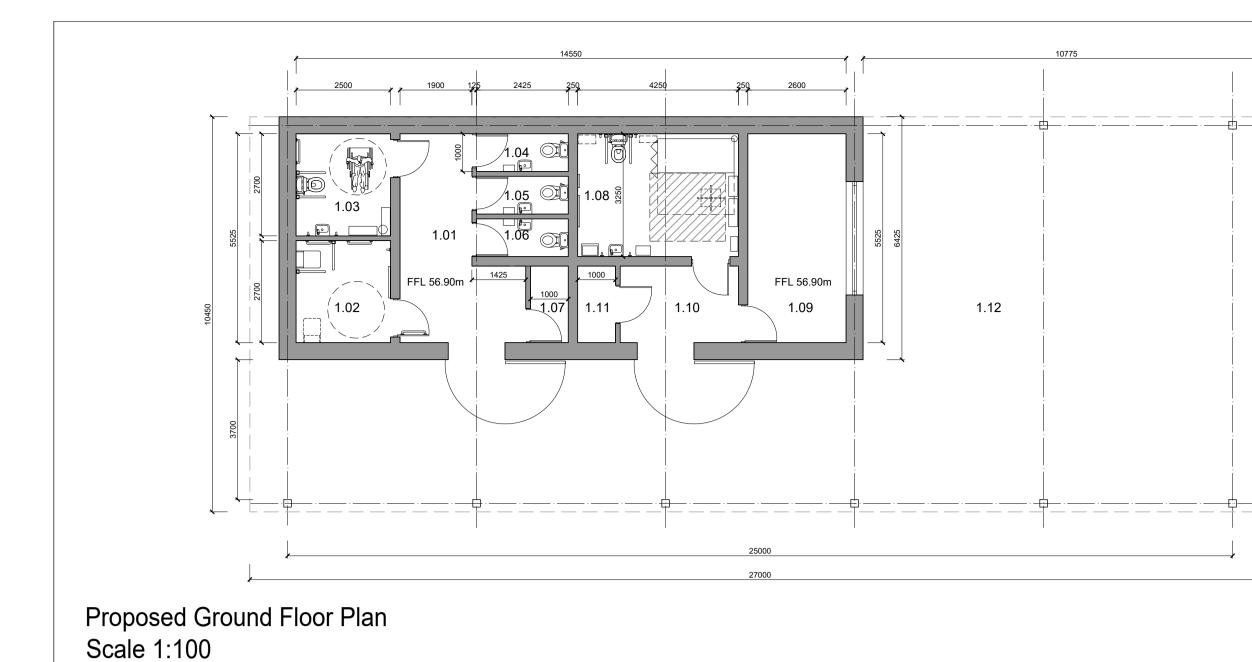

## Proposed East Elevation Scale 1:100

Proposed West Elevation Scale 1:100

- 1.01 Lobby
- 1.02 Self Contained Accessible Shower and Changing 1.03 - Universal Accessible Toilet
- 1.04 WC & WHB
- 1.05 WC & WHB
- 1.06 WC & WHB
- 1.07 Cleaners Sink & Discharge point for Campervan Foul Waste 1.08 - Changing Places Facility
- 1.09 Office/Store
- 1.10 Lobby
- 1.11 Plant room / Services 1.12 - Covered Seating Area

G.I.A = 80m<sup>2</sup>