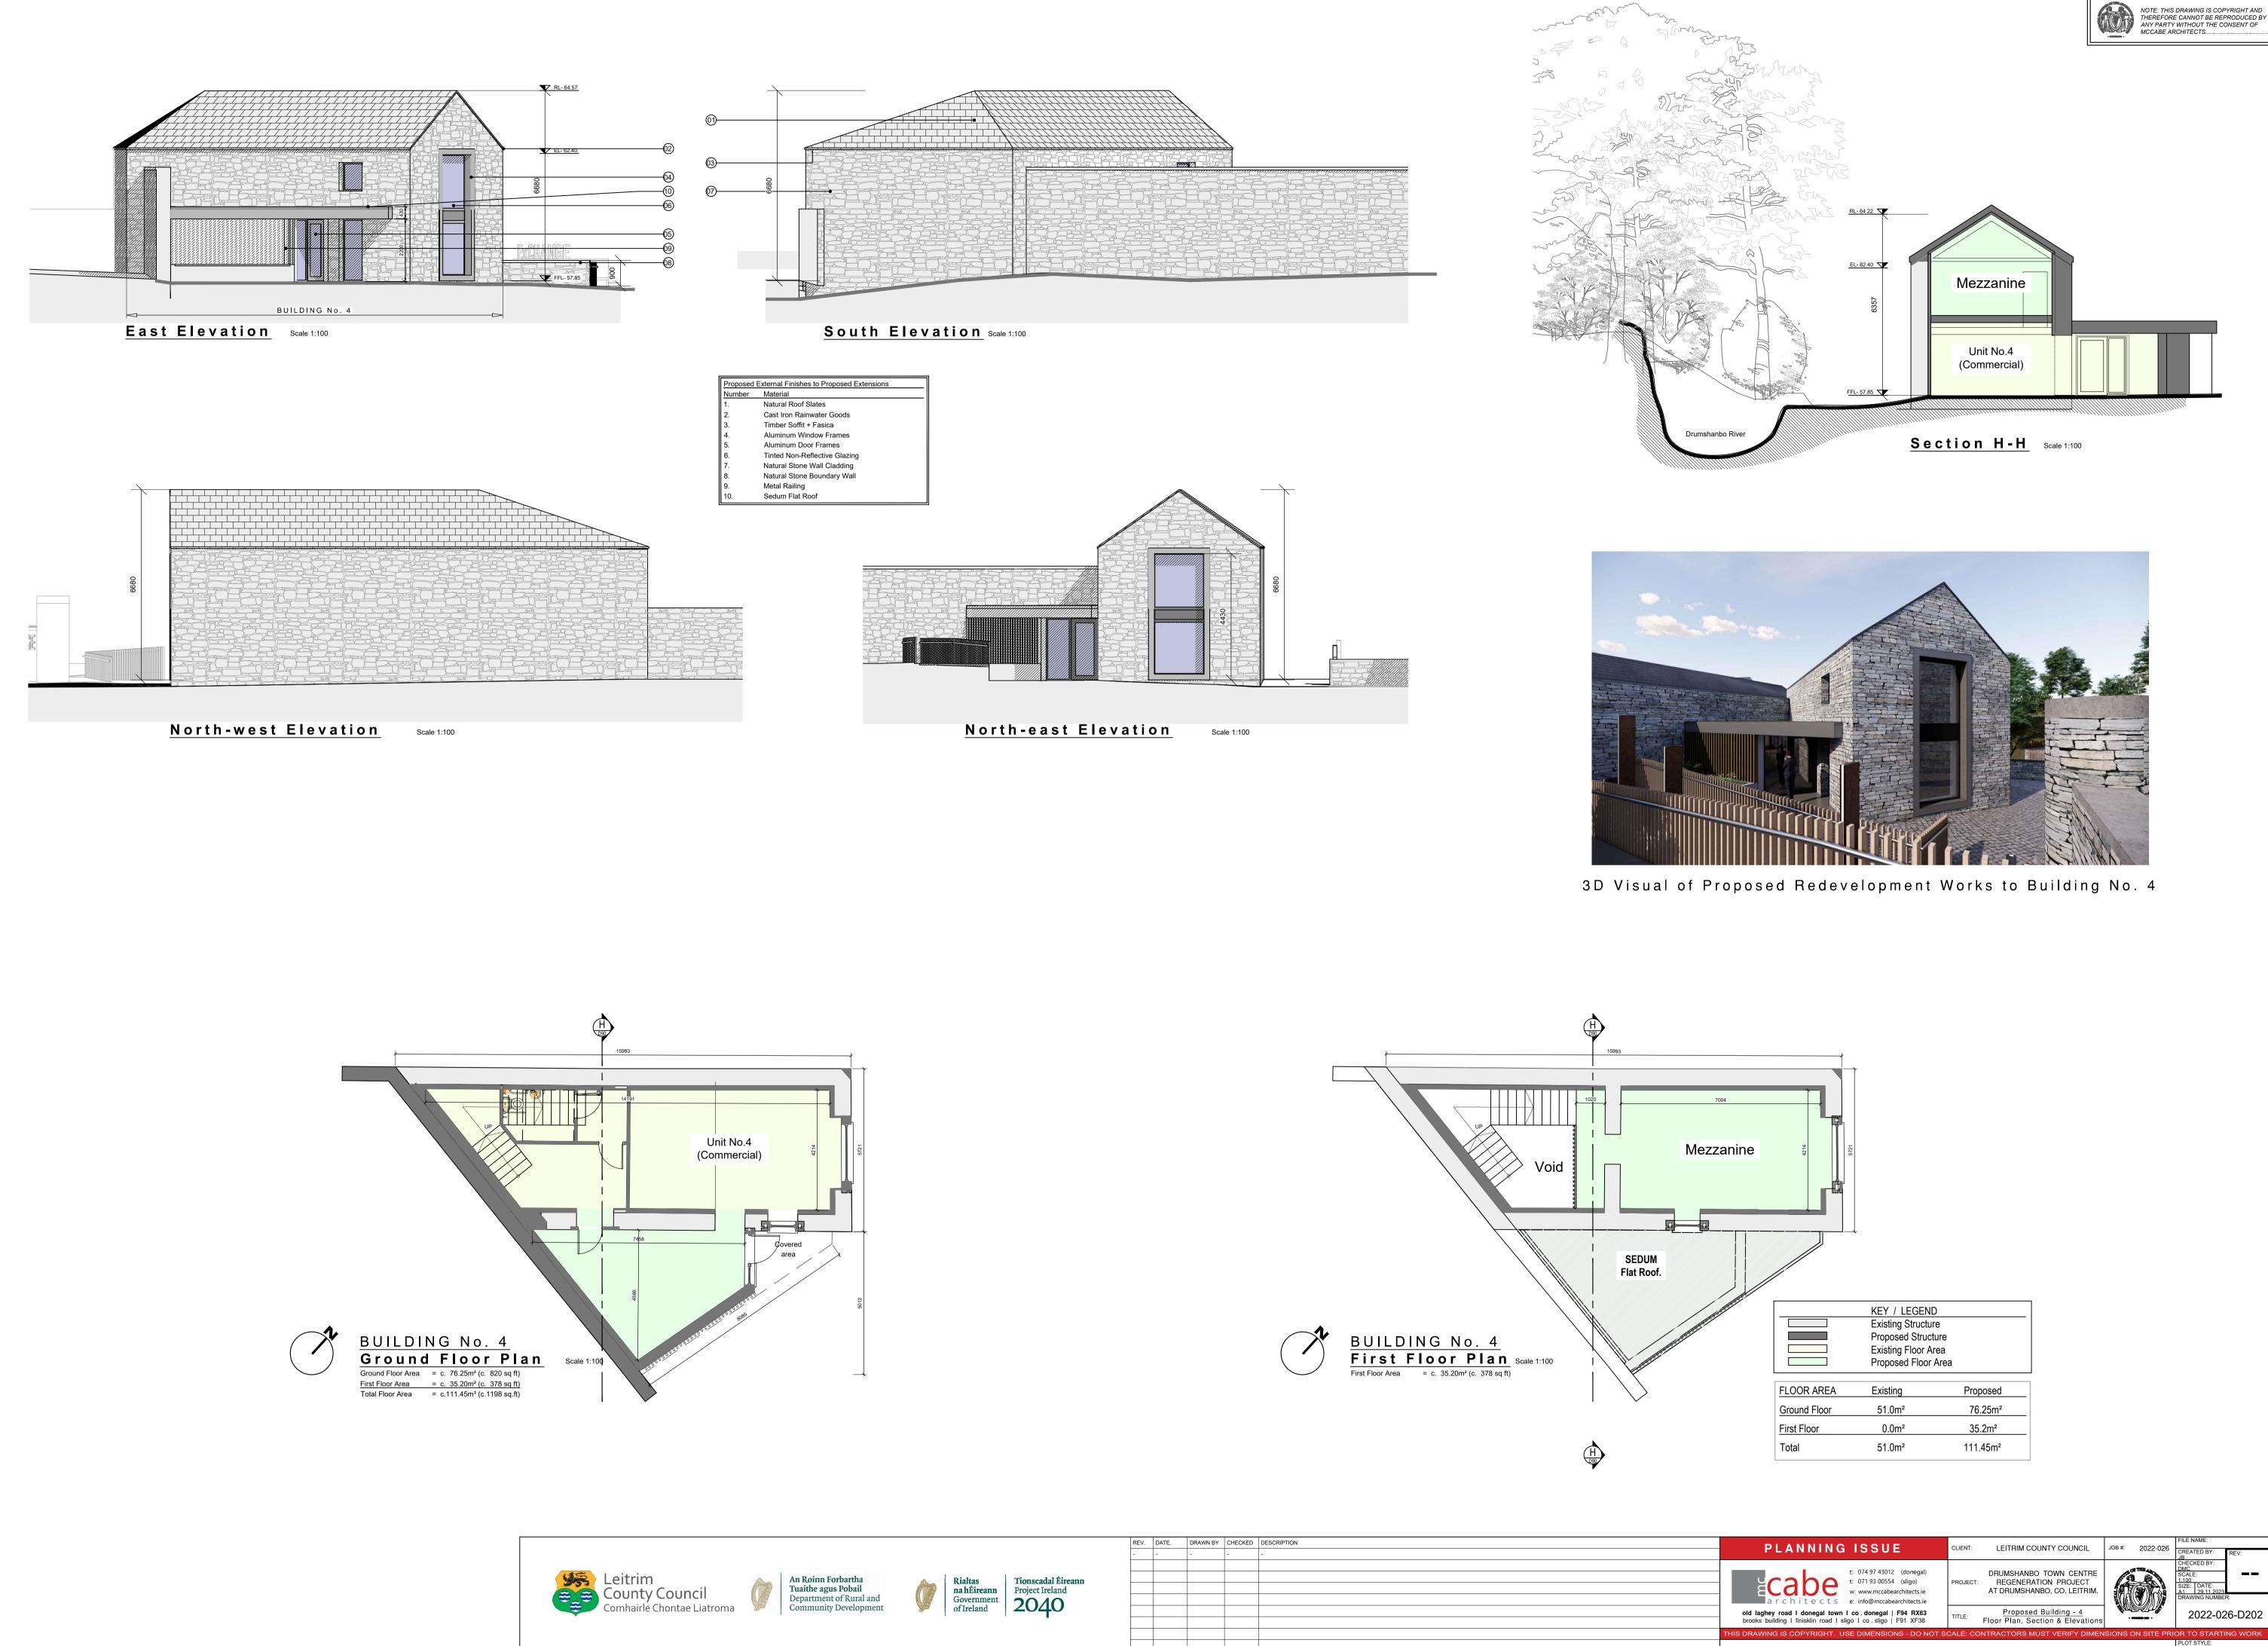

| PLANNING ISSUE                                                                                                           | CLIENT:  | LEITRIM COUNTY COUNCIL                                                        | JOB #: | 2022-026                                                                               | FILE NAME:<br>CREATED BY:<br>JB |  |
|--------------------------------------------------------------------------------------------------------------------------|----------|-------------------------------------------------------------------------------|--------|----------------------------------------------------------------------------------------|---------------------------------|--|
| t: 074 97 43012 (donegal)<br>t: 071 93 00554 (sligo)<br>w: www.mccabearchitects.ie<br>e: info@mccabearchitects.ie        | PROJECT: | DRUMSHANBO TOWN CENTRE<br>REGENERATION PROJECT<br>AT DRUMSHANBO, CO. LEITRIM. |        | CHECKED BY:   DMC   SCALE:   1:100   SIZE:   DATE:   A1   29.11.2023   DRAWING NUMBER: |                                 |  |
| old laghey road I donegal town I co.donegal   F94 RX63<br>brooks building I finisklin road I sligo I co.sligo   F91 XF38 | TITLE:   | <u>Proposed Building - 4</u><br>Floor Plan, Section & Elevations              |        | 2022-026-D202                                                                          |                                 |  |
|                                                                                                                          |          |                                                                               |        |                                                                                        |                                 |  |