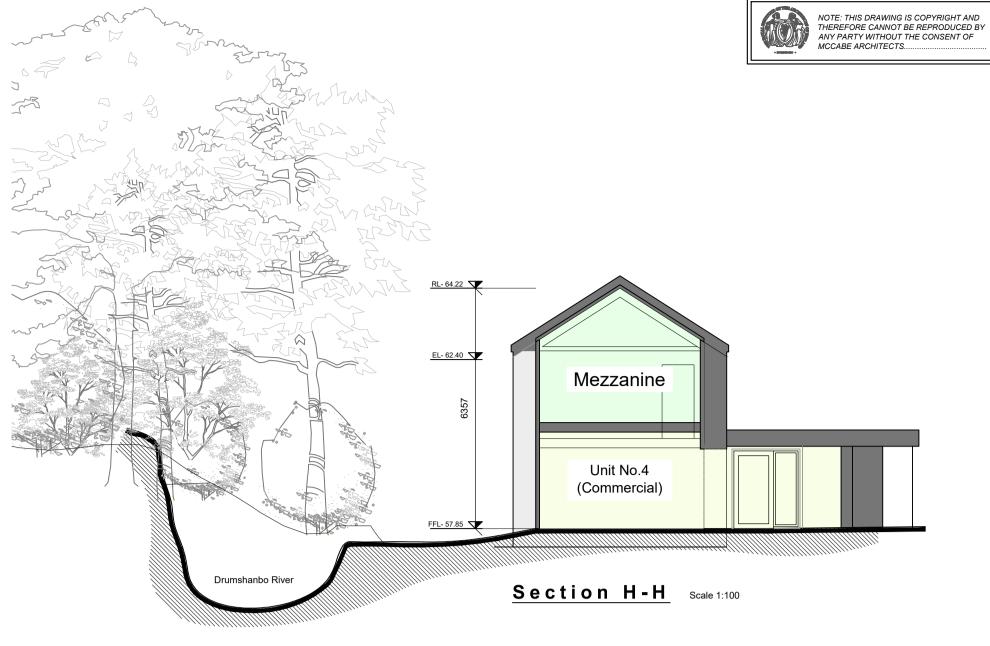

| PLANNING ISSUE                                                                                                           | CLIENT:  | LEITRIM COUNTY COUNCIL                                                        | JOB #: | 2022-026                                                                               | FILE NAME:<br>CREATED BY:<br>JB |  |
|--------------------------------------------------------------------------------------------------------------------------|----------|-------------------------------------------------------------------------------|--------|----------------------------------------------------------------------------------------|---------------------------------|--|
| t: 074 97 43012 (donegal)<br>t: 071 93 00554 (sligo)<br>w: www.mccabearchitects.ie<br>e: info@mccabearchitects.ie        | PROJECT: | DRUMSHANBO TOWN CENTRE<br>REGENERATION PROJECT<br>AT DRUMSHANBO, CO. LEITRIM. |        | CHECKED BY:   DMC   SCALE:   1:100   SIZE:   DATE:   A1   29.11.2023   DRAWING NUMBER: |                                 |  |
| old laghey road I donegal town I co.donegal   F94 RX63<br>brooks building I finisklin road I sligo I co.sligo   F91 XF38 | TITLE:   | <u>Proposed Building - 4</u><br>Floor Plan, Section & Elevations              |        | 2022-026-D202                                                                          |                                 |  |
|                                                                                                                          |          |                                                                               |        |                                                                                        |                                 |  |