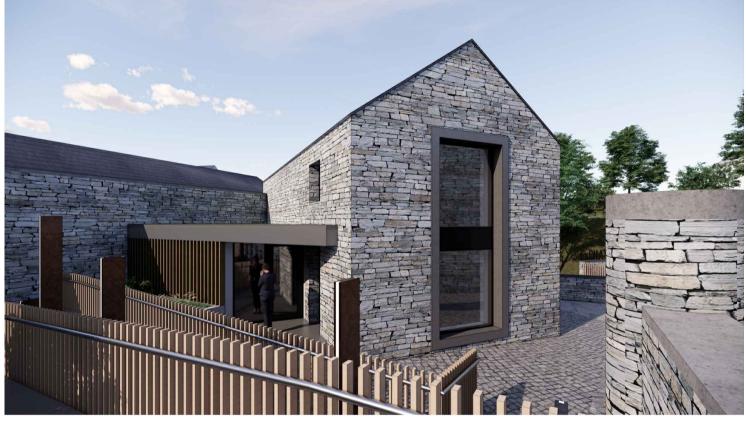

| PLANNING ISSUE                                                                                                           | CLIENT:  | LEITRIM COUNTY COUNCIL                                                        | JOB #: | 2022-026                                                                               | FILE NAME:<br>CREATED BY:<br>JB |  |
|--------------------------------------------------------------------------------------------------------------------------|----------|-------------------------------------------------------------------------------|--------|----------------------------------------------------------------------------------------|---------------------------------|--|
| t: 074 97 43012 (donegal)<br>t: 071 93 00554 (sligo)<br>w: www.mccabearchitects.ie<br>e: info@mccabearchitects.ie        | PROJECT: | DRUMSHANBO TOWN CENTRE<br>REGENERATION PROJECT<br>AT DRUMSHANBO, CO. LEITRIM. |        | CHECKED BY:   DMC   SCALE:   1:100   SIZE:   DATE:   A1   29.11.2023   DRAWING NUMBER: |                                 |  |
| old laghey road I donegal town I co.donegal   F94 RX63<br>brooks building I finisklin road I sligo I co.sligo   F91 XF38 | TITLE:   | <u>Proposed Building - 4</u><br>Floor Plan, Section & Elevations              |        | 2022-026-D202                                                                          |                                 |  |
|                                                                                                                          |          |                                                                               |        |                                                                                        |                                 |  |