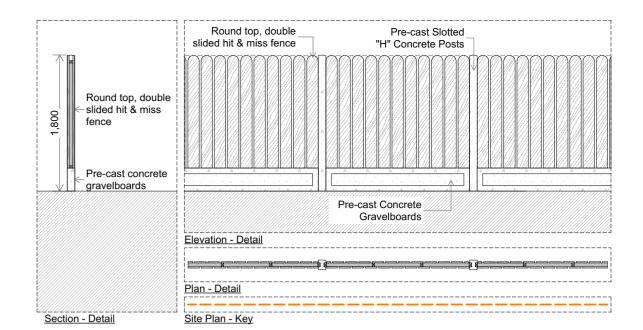

Boundary Type 'A'

1:50

Boundary Type 'B'

**Comhairle Chontae Liatroma** Leitrim County Council

1:50

**PLANNING - PART 8** 

Wynne Gormley

Architects & Gilsenan Surveyors Ltd.