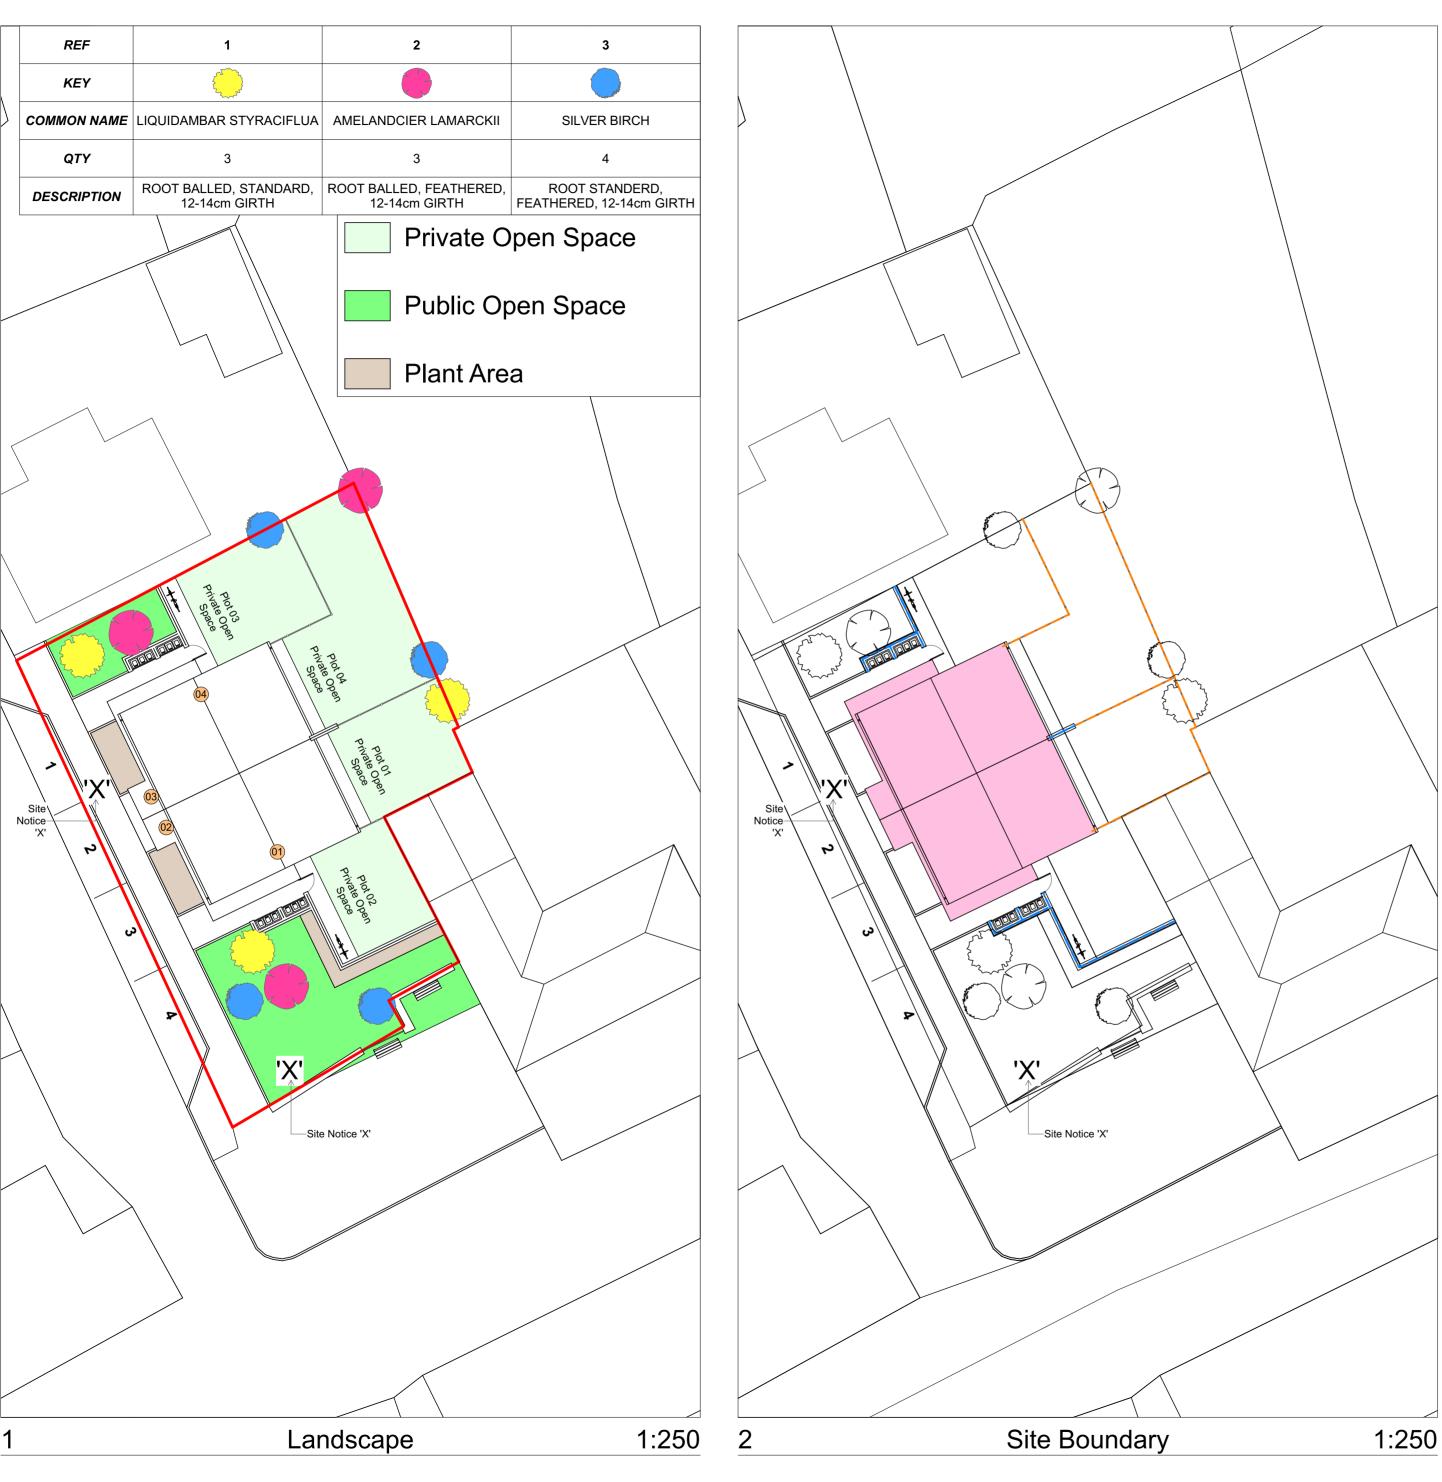

© WGG ARCHITECTS & SURVEYORS LTD COPYRIGHT RESERVED JOB DETAILS

Proposed Residential Units @ Keshcarrigan, Co. Leitrim for Leitrim County Council

Scale @ A2 1:250, 1:50, 1:1 Dwg.no PL23-002-004 22/11/2023 Landscape & Site Boundary Layout J. McDermott Checked by E. Gilsenan