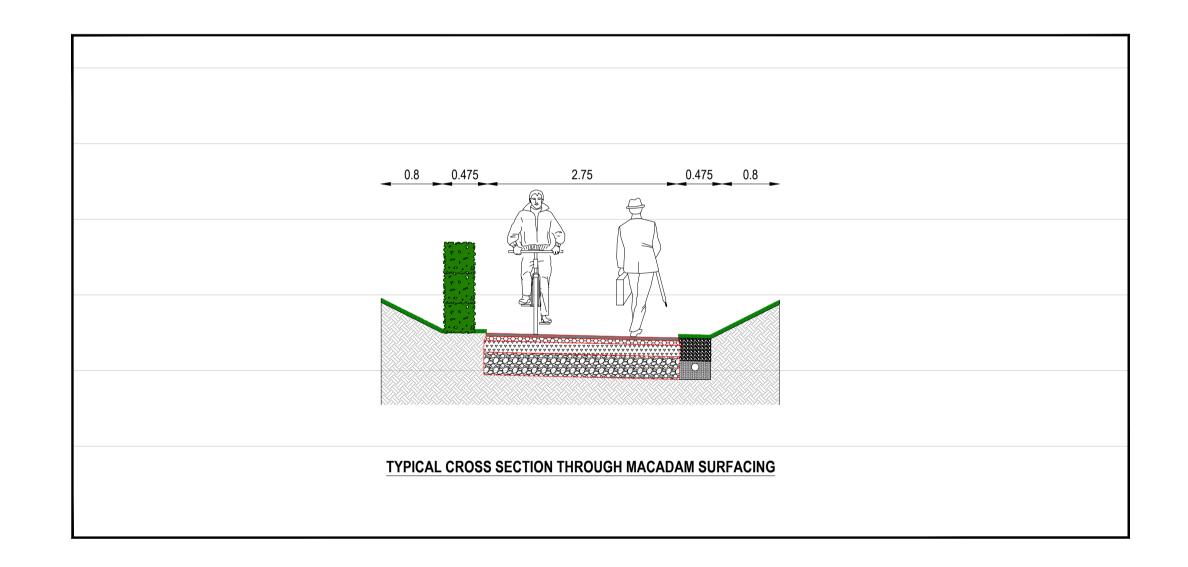

© Ordnance Survey Ireland Government of Ireland

Ordnance Survey Ireland Licence Number EN 0052823

|                | amendments & re-issued for planning<br>for planning<br>AMENDMENT |              |    | _    | 17.05<br>10.05  |
|----------------|------------------------------------------------------------------|--------------|----|------|-----------------|
| DRAWN:         | KL                                                               | TECH. CHECK: | KF |      |                 |
| SCALE @ A1:    | 1:50                                                             | ENG. CHECK:  | FF |      |                 |
| DATE:          | 13.03.2023                                                       | APPROVED:    | SS |      |                 |
| STAGE:         | Planning                                                         |              |    |      |                 |
| JOB TITLE:     | Drumshanbo Narrow Gauge Trail                                    |              |    |      |                 |
| DRAWING TITLE: | Typical Cross Section                                            |              |    |      |                 |
| CLIENT:        | Leitrim County Council                                           |              |    |      |                 |
| DRAWING No:    | 122312-151                                                       |              | F  | REV: | PL <sup>2</sup> |