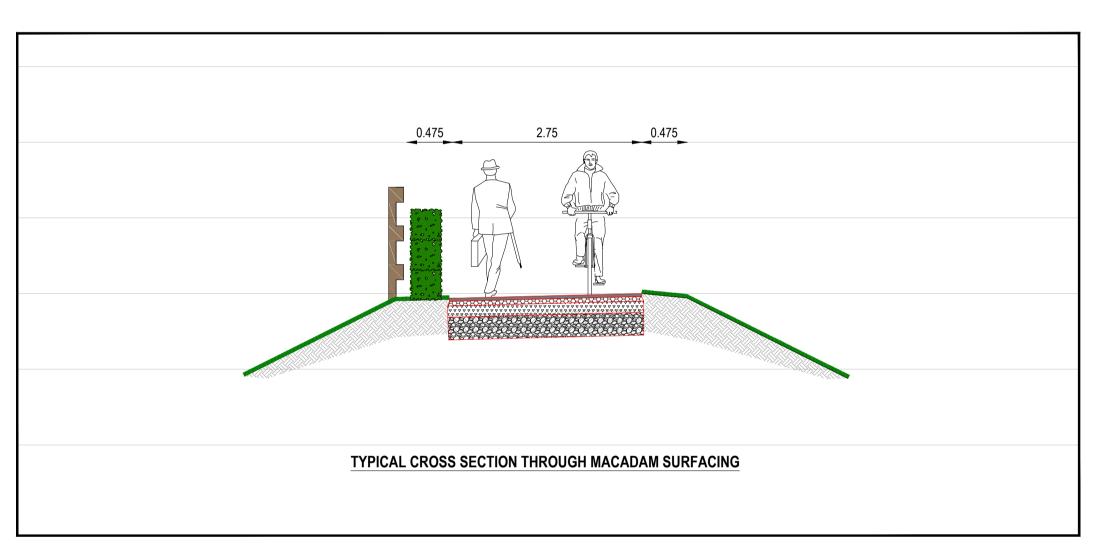

© Ordnance Survey Ireland Government of Ireland

Ordnance Survey Ireland Licence Number EN 0052823

|                | amendments & re-issued for planning<br>for planning<br>AMENDMENT |              |    | _    | 17.05<br>10.05  |
|----------------|------------------------------------------------------------------|--------------|----|------|-----------------|
| DRAWN:         | KL                                                               | TECH. CHECK: | KF |      |                 |
| SCALE @ A1:    | 1:50                                                             | ENG. CHECK:  | FF |      |                 |
| DATE:          | 13.03.2023                                                       | APPROVED:    | SS |      |                 |
| STAGE:         | Planning                                                         |              |    |      |                 |
| JOB TITLE:     | Drumshanbo Narrow Gauge Trail                                    |              |    |      |                 |
| DRAWING TITLE: | Typical Cross Section                                            |              |    |      |                 |
| CLIENT:        | Leitrim County Council                                           |              |    |      |                 |
| DRAWING No:    | 122312-151                                                       |              | F  | REV: | PL <sup>2</sup> |