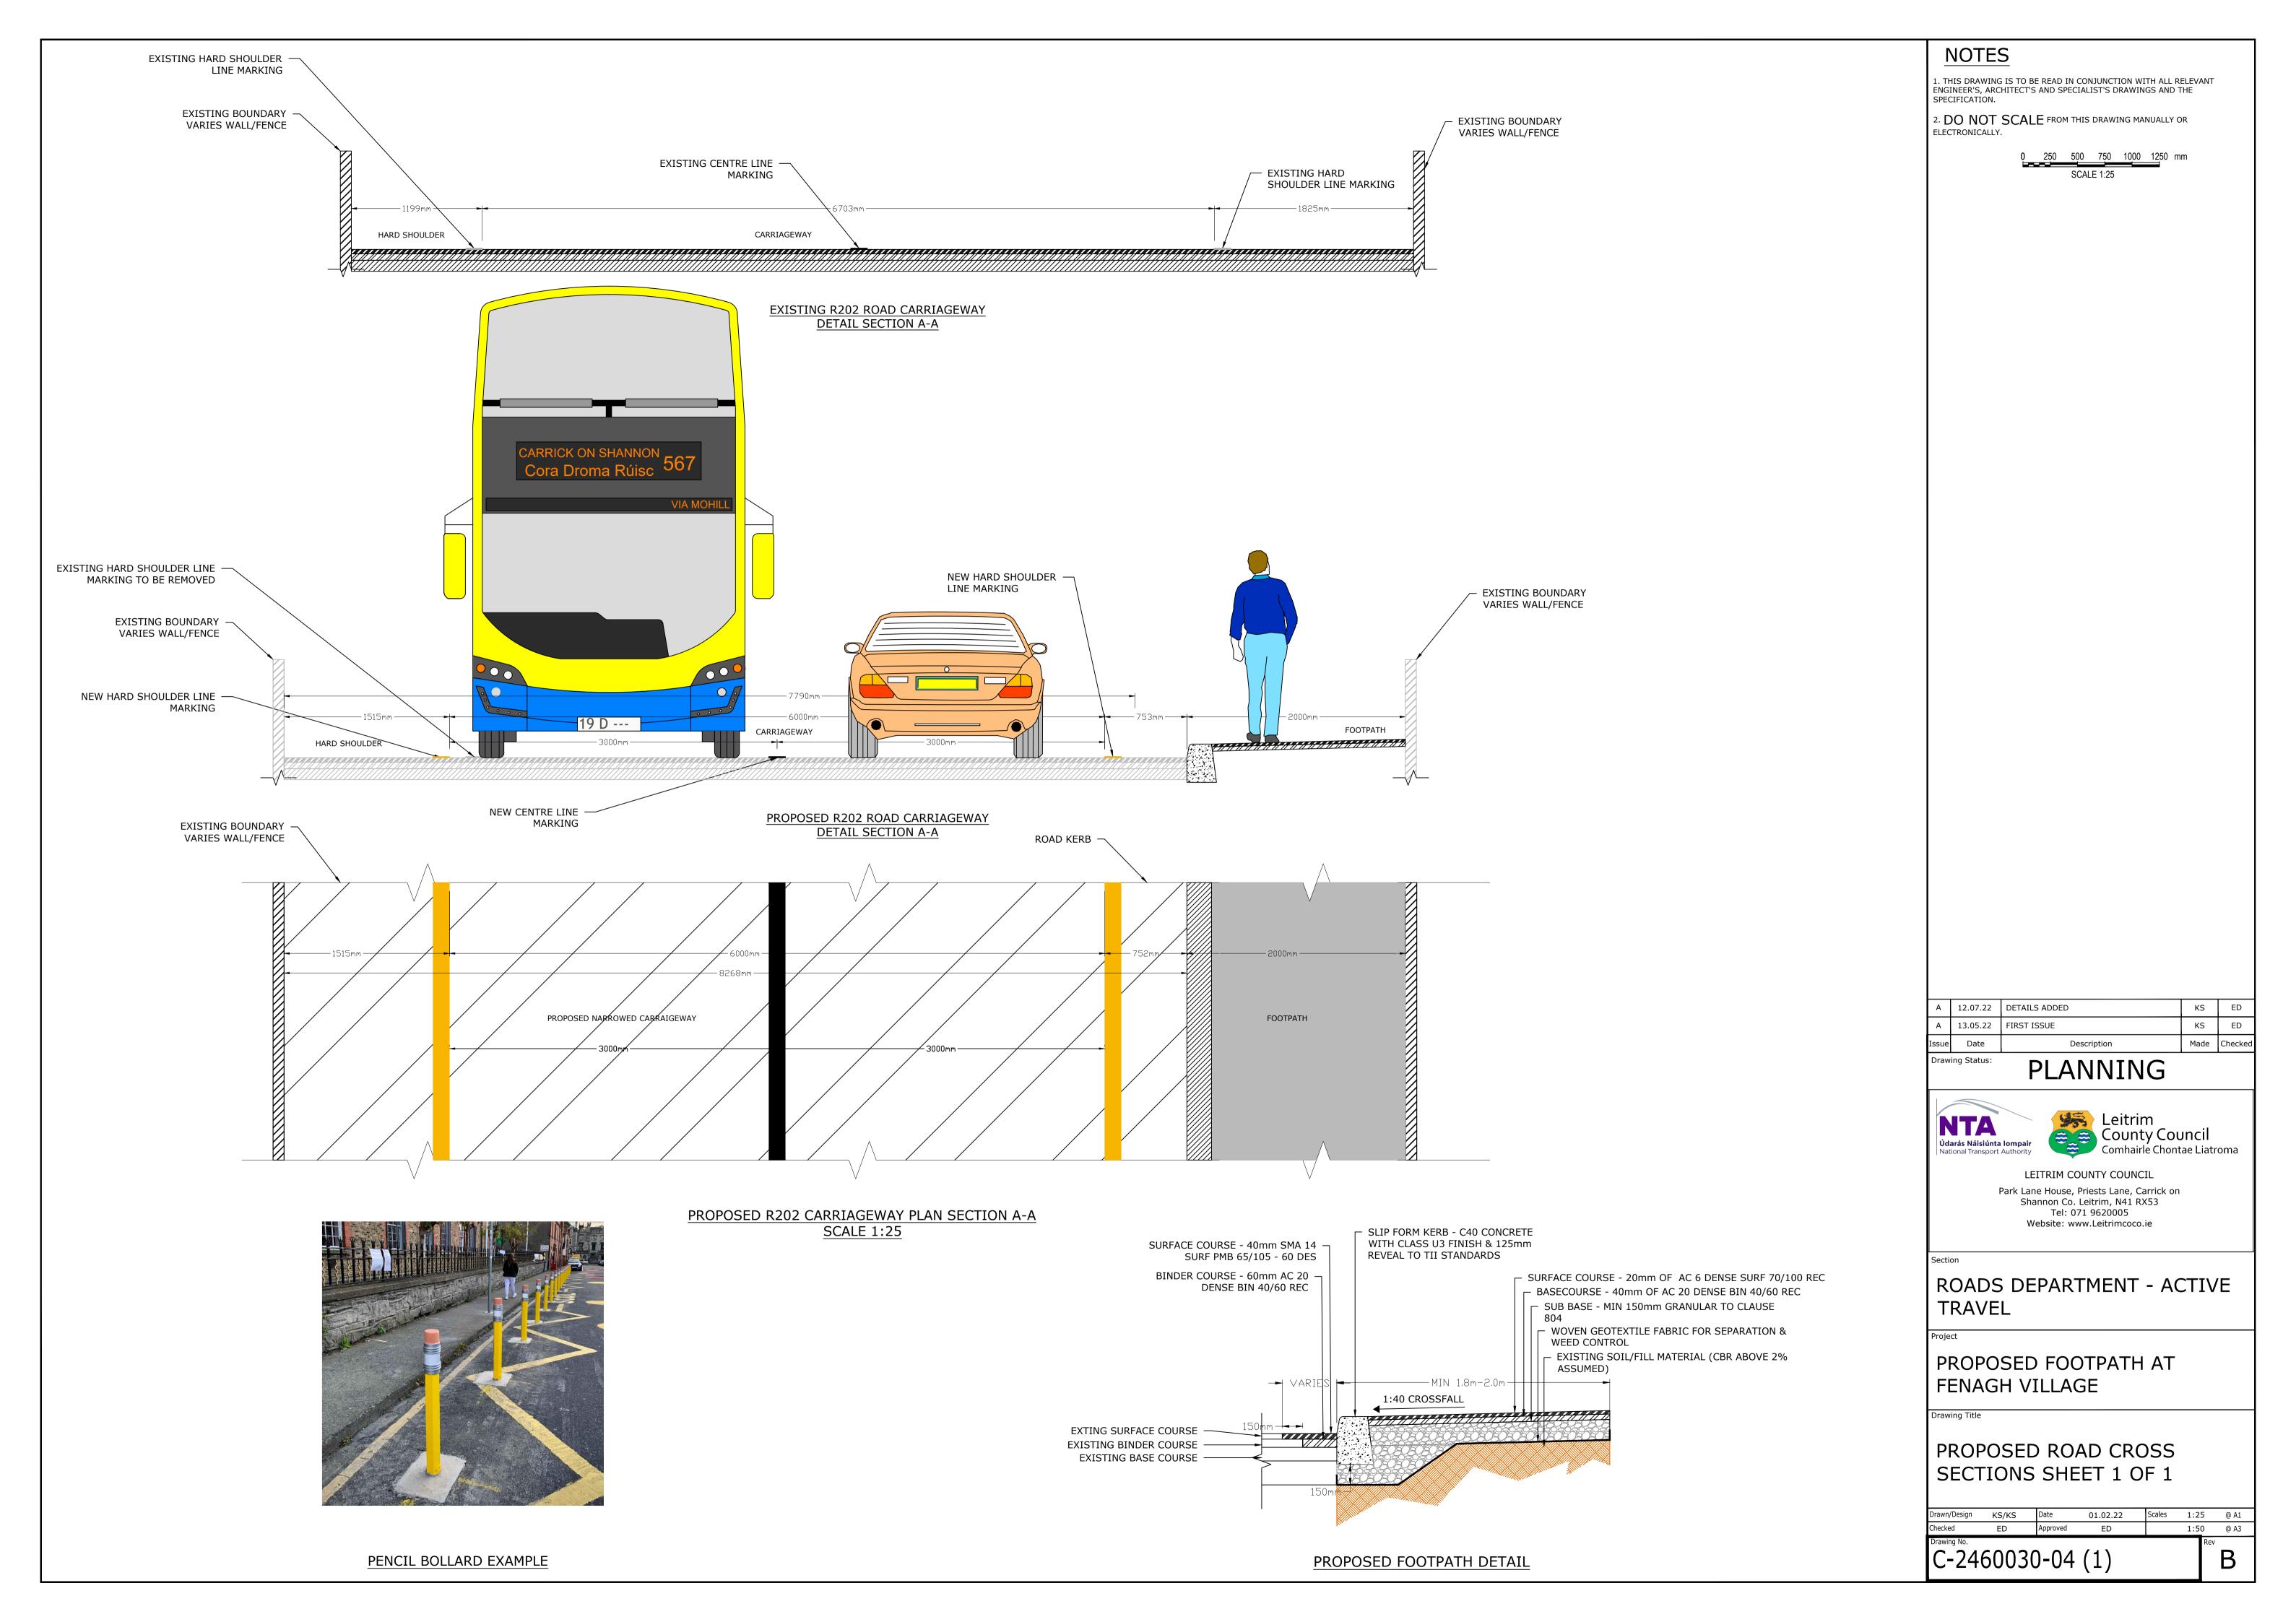

## NOTES

1. THIS DRAWING IS TO BE READ IN CONJUNCTION WITH ALL RELEVANT ENGINEER'S, ARCHITECT'S AND SPECIALIST'S DRAWINGS AND THE

2. DO NOT SCALE FROM THIS DRAWING MANUALLY OR ELECTRONICALLY.

0 250 500 750 1000 1250 mm

B 12.07.22 DETAILS ADDED KS ED
A 27.06.22 FIRST ISSUE KS ED
Issue Date Description Made Checked
Drawing Status:

PLANNING

LEITRIM COUNTY COUNCIL

Park Lane House, Priests Lane, Carrick on Shannon Co. Leitrim, N41 RX53 Tel: 071 9620005 Website: www.Leitrimcoco.ie

Section

ROADS DEPARTMENT - ACTIVE TRAVEL

Proje

PROPOSED FOOTPATH AT FENAGH VILLAGE

Drawing Title

PROPOSED ROAD CROSS SECTIONS SHEET 2 OF 2

| Drawn/Design     | KS/KS | Date     | 01.02.22 | Scales | 1:25 | @ A1 |  |
|------------------|-------|----------|----------|--------|------|------|--|
| Checked          | ED    | Approved | ED       |        | 1:50 | @ A3 |  |
| Drawing No.      |       |          |          |        |      | Rev  |  |
| C 24C0020 04 (2) |       |          |          |        |      | ~ _  |  |

C-2460030-04 (2)

В