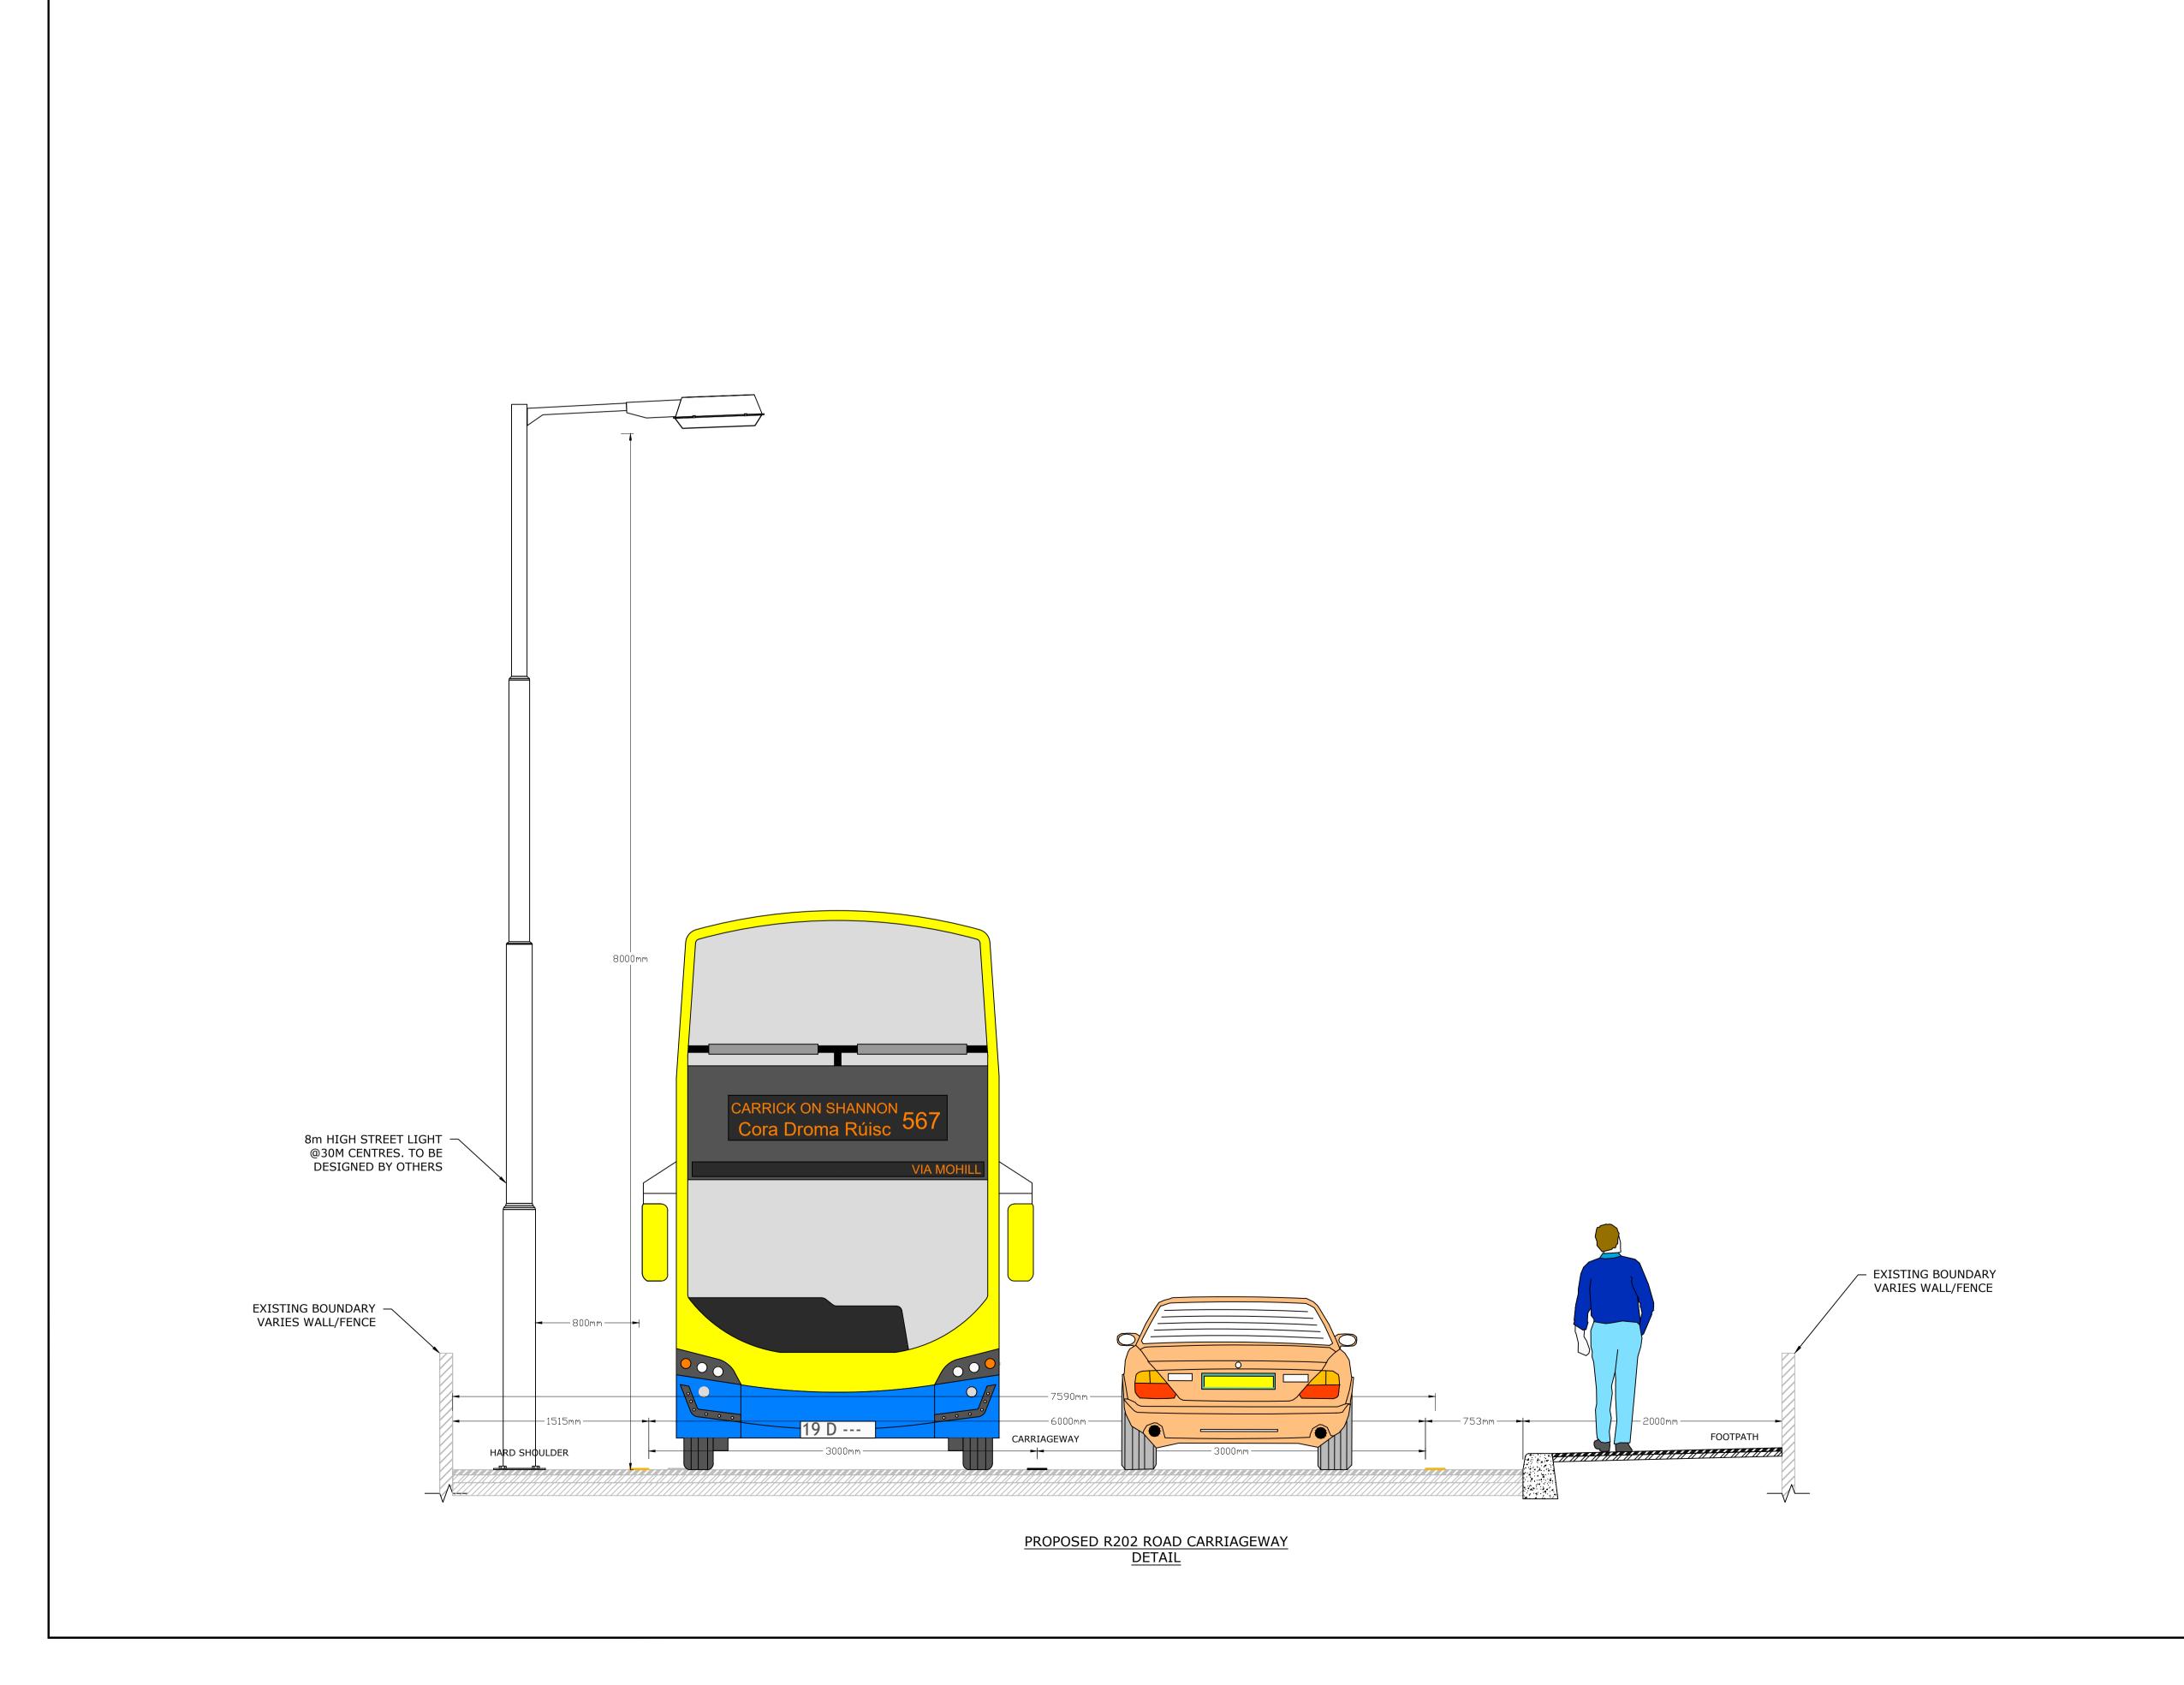

Section

ROADS DEPARTMENT - ACTIVE TRAVEL

Proje

PROPOSED FOOTPATH AT FENAGH VILLAGE

Drawing Title

PROPOSED ROAD CROSS SECTIONS SHEET 2 OF 2

| Drawn/Design     | KS/KS | Date     | 01.02.22 | Scales | 1:25 | @ A1 |  |
|------------------|-------|----------|----------|--------|------|------|--|
| Checked          | ED    | Approved | ED       |        | 1:50 | @ A3 |  |
| Drawing No.      |       |          |          |        |      | Rev  |  |
| C 24C0020 04 (2) |       |          |          |        |      | ~ _  |  |

C-2460030-04 (2)

В