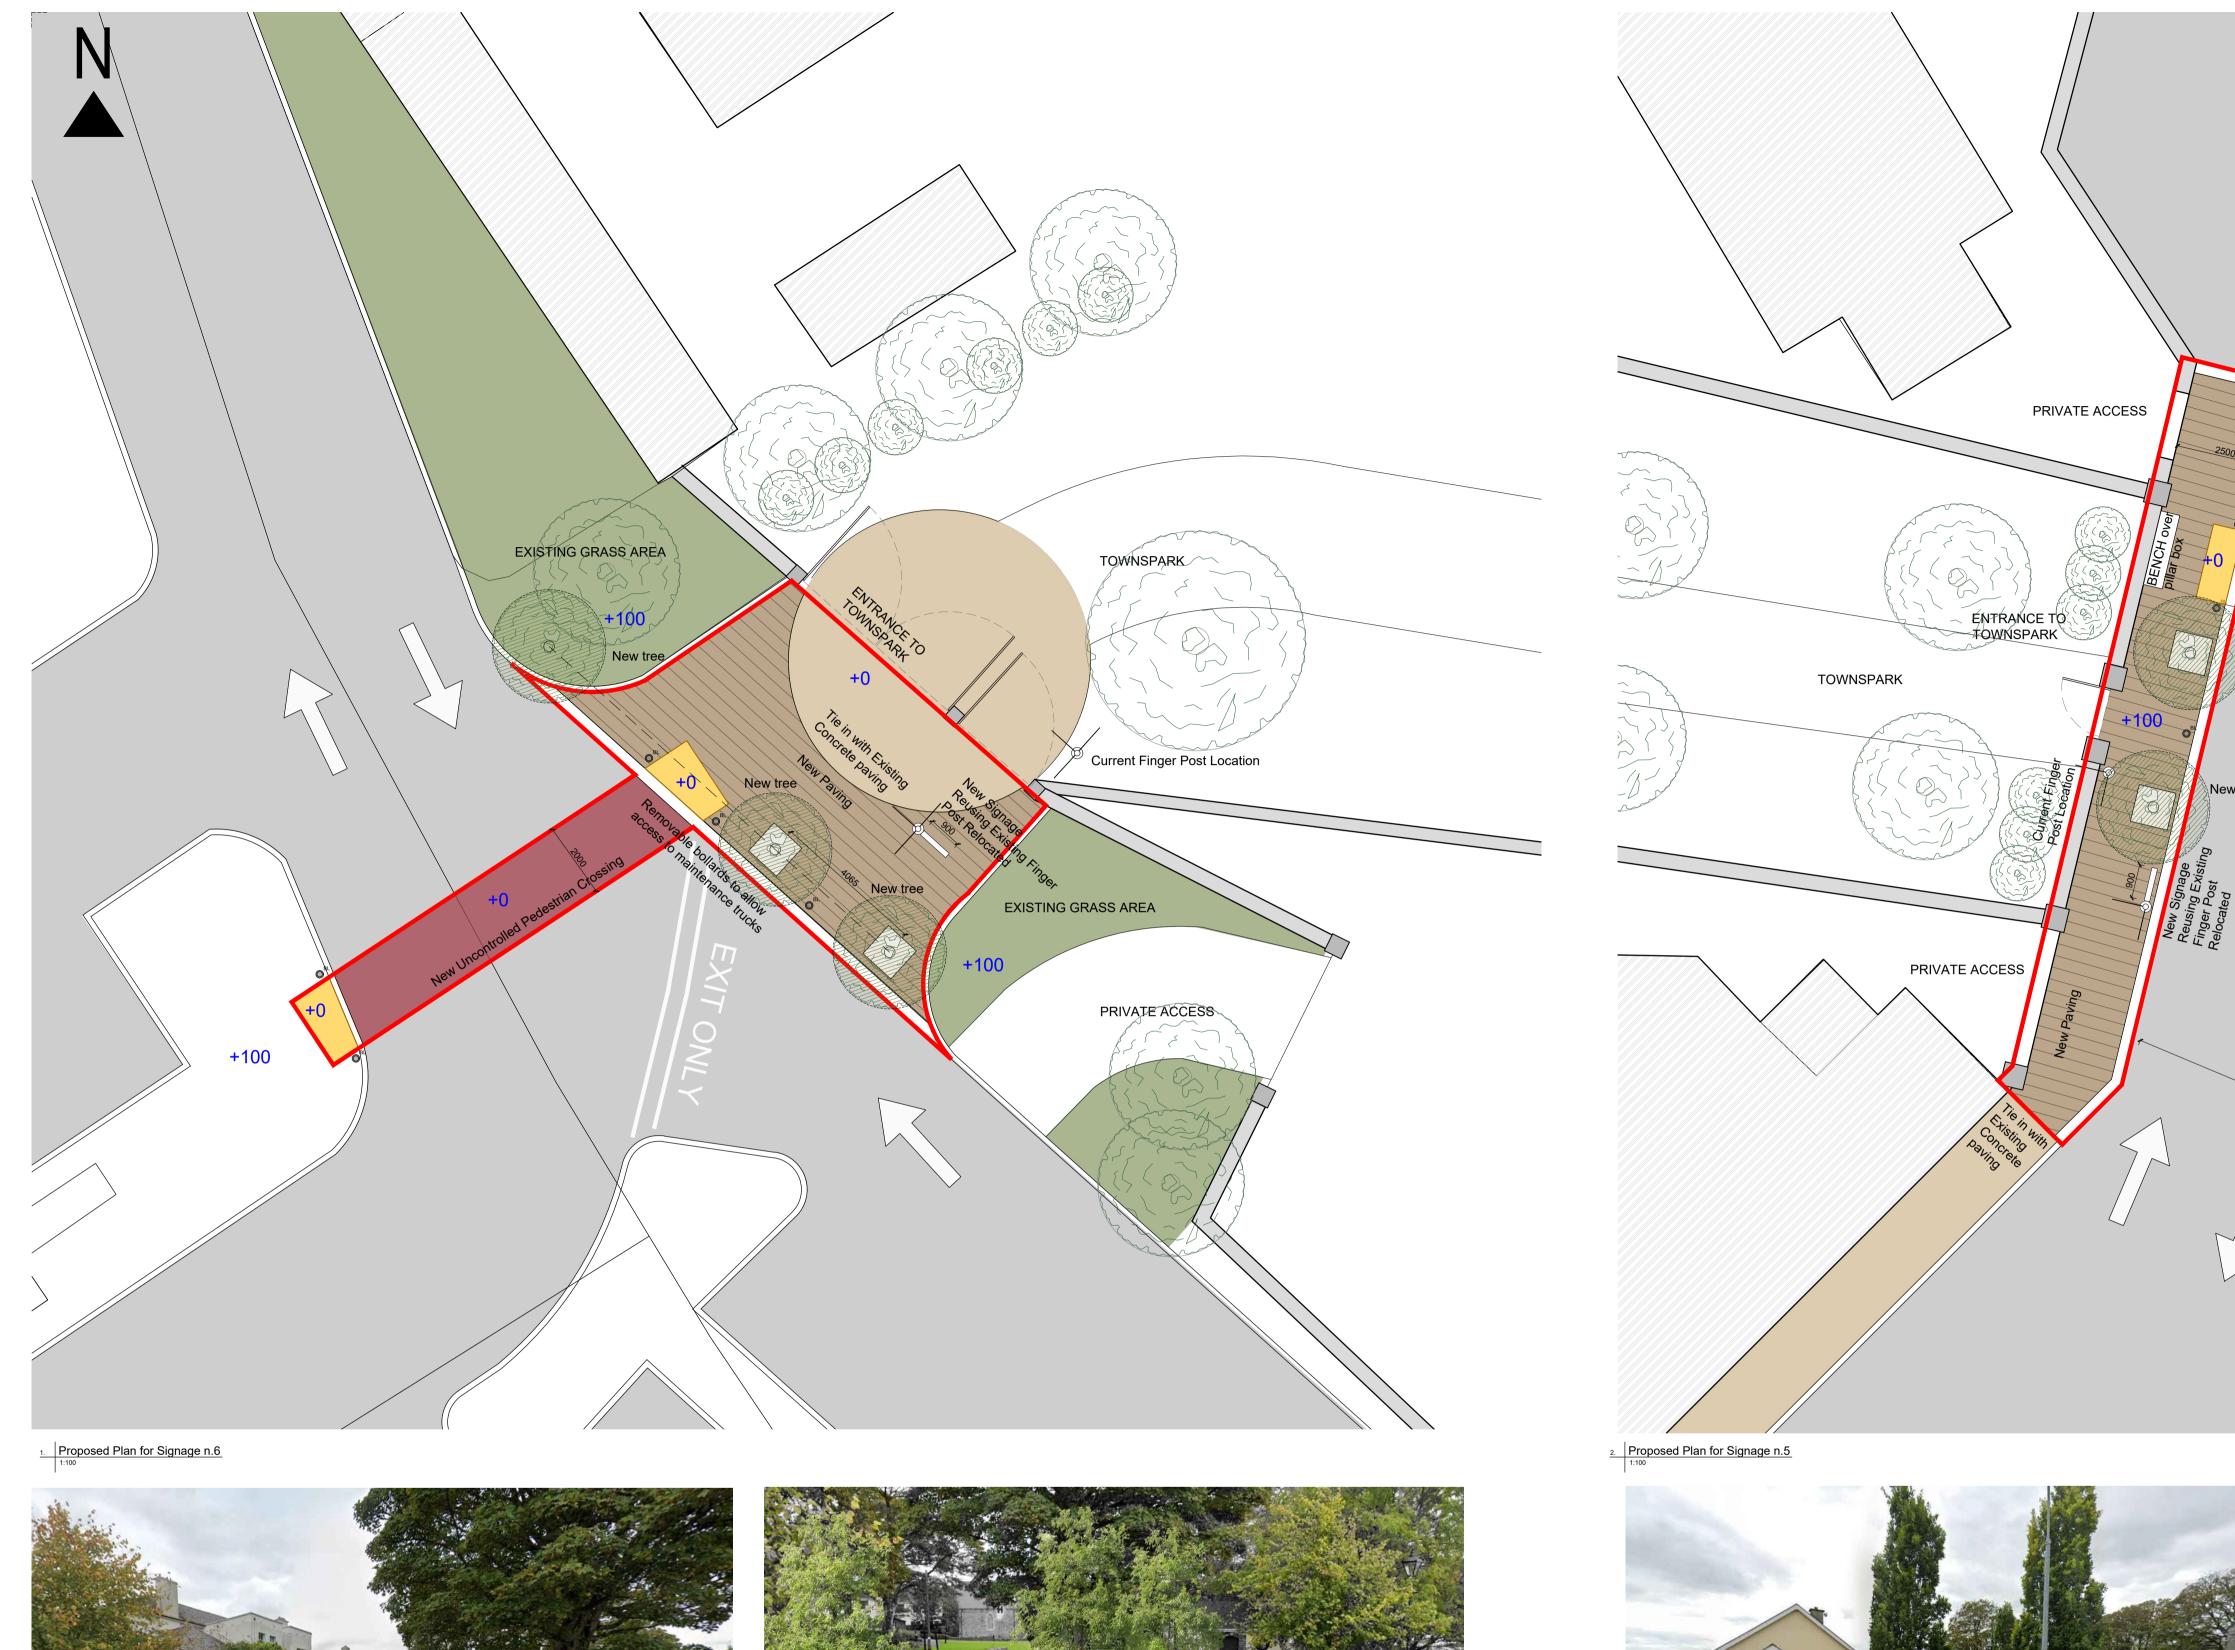

Proposed Signage n.6

General Notes: This drawing is copyright to dhbArchitects. All dimensions are in millimeters.

Existing Area around Signage n.5

Proposed Signage n.5

Existing Area around Signage n.6

Leitrim County Council
Comhairle Chontae Liatroma