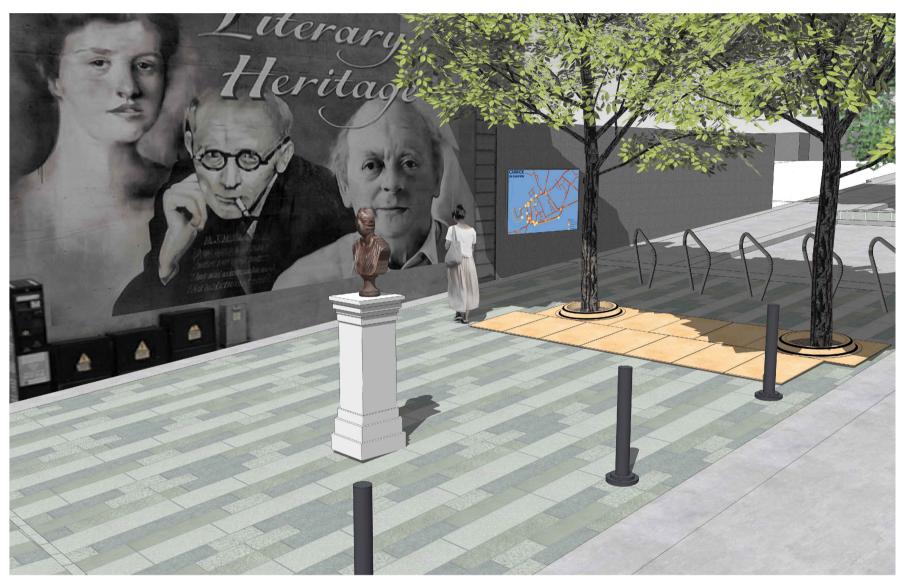

## Ref Number: n.15

Location: Junction Main street and Courtyard (see drawing 2003-2004)

Type: Signage Type 3, 1850 x 710 x 15 mm Monolith Signage fixed to existing finger post (see drawing 3010)

Description: Existing finger post relocated on the existing footpath.