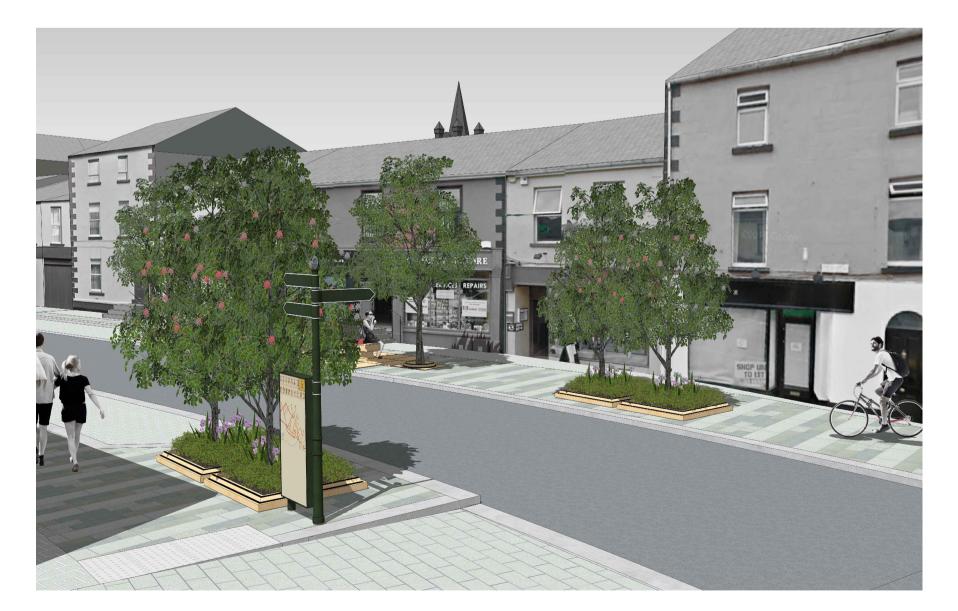

Revisions: | Date:

Δ

Leitrim County Council Comhairle Chontae Liatroma

General Notes: This drawing is copyright to dhbArchitects. All dimensions are in millimeters.

Location: Junction Main street and Summerhill (see drawing 2003-2004)

Type: Signage Type 3, 1850 x 900 x 15 mm Monolith Signage fixed to existing finger post (see drawing 3010)

Description: Existing finger post relocated on the existing footpath.