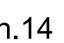

Ref Number: n.14

Location: Junction Main street and St Mary's CI (see drawing 2003-2004)

Type: Signage Type 2, 1535 x 880 x 100 mm wall mounted Signage (see drawing 3010)

Description: Wall mounted signage fixed to existing stone wall.