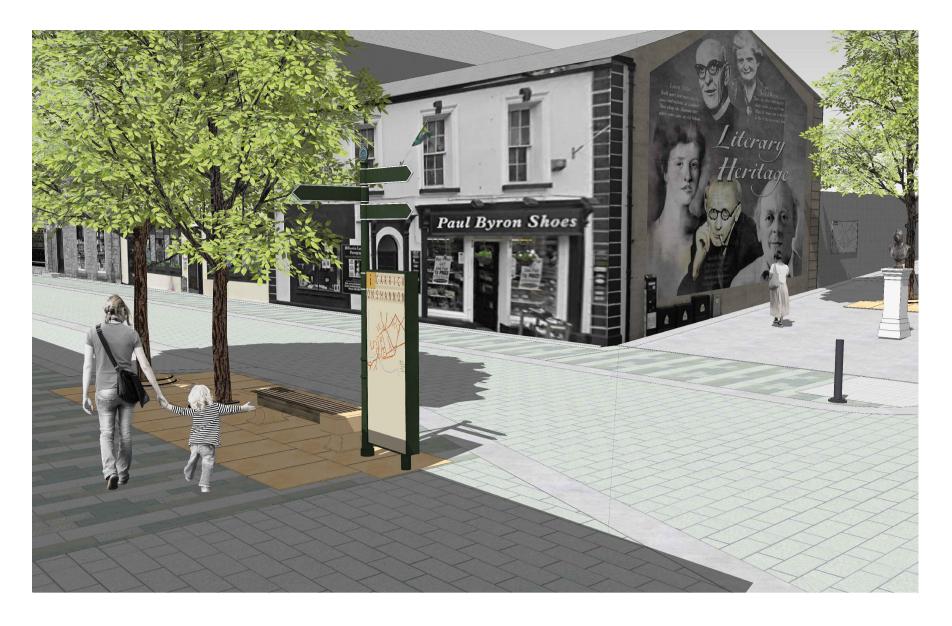

## Ref Number: n.13

Location: Junction Main street and St Mary's CI (see drawing 2003-2004)

Type: Signage Type 3, 1850 x 710 x 15 mm Monolith Signage fixed to existing finger post (see drawing 3010)

Description: Existing finger post relocated on the existing footpath.

Ref Number: n.14

Location: Junction Main street and St Mary's CI (see drawing 2003-2004)

Type: Signage Type 2, 1535 x 880 x 100 mm wall mounted Signage (see drawing 3010)

Description: Wall mounted signage fixed to existing stone wall.

## Ref Number: n.15

Location: Junction Main street and Courtyard (see drawing 2003-2004)

Type: Signage Type 3, 1850 x 710 x 15 mm Monolith Signage fixed to existing finger post (see drawing 3010)

Description: Existing finger post relocated on the existing footpath.

Type: Signage Type 3, 1850 x 900 x 15 mm Monolith Signage fixed to existing finger post (see drawing 3010)

Description: Existing finger post relocated on the existing footpath.