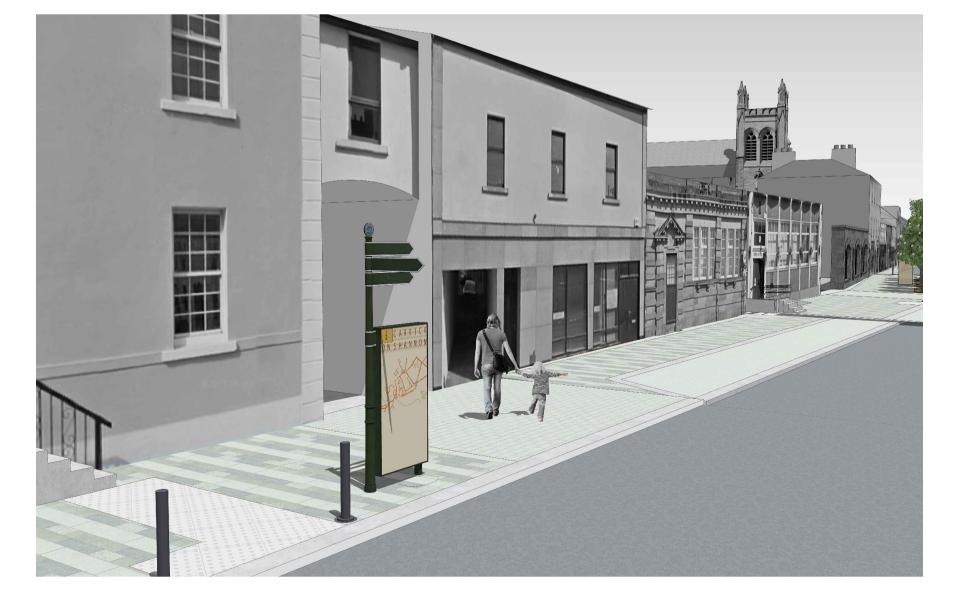

Ref Number: n.9

Location: Junction Main Street and Quay Road (see drawing 2003-2004)

Type: Signage Type 3, 1850 x 900 x 15 mm Monolith Signage fixed to existing finger post (see drawing 3010)

Description: Existing finger post relocated on the existing footpath.