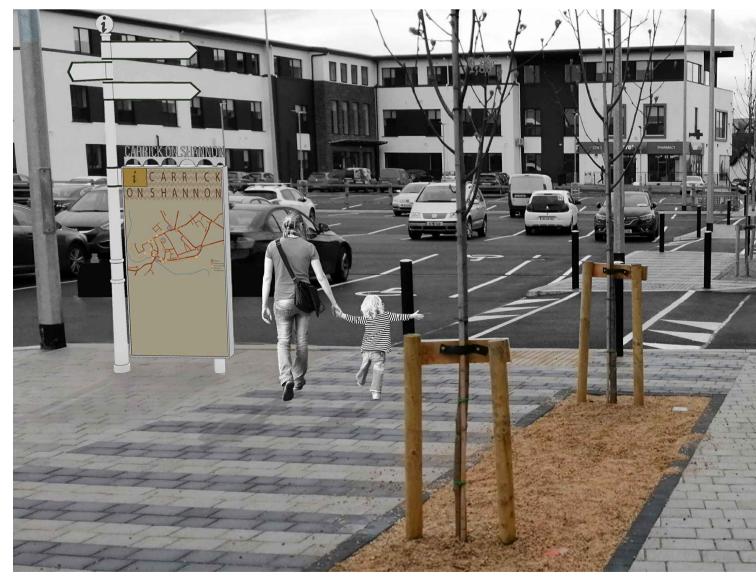

### Ref Number: n.11

Location: Flynn's Field access from Main Street (see drawing 2003-2004)

Type: Signage Type 1, 1850 x 900 x 15 mm Monolith Signage fixed fixed to Ø90 mm new finger post signage (see drawing 3010).

Description: Signage aligned to the existing paving to protect the footpath of the parking bay.