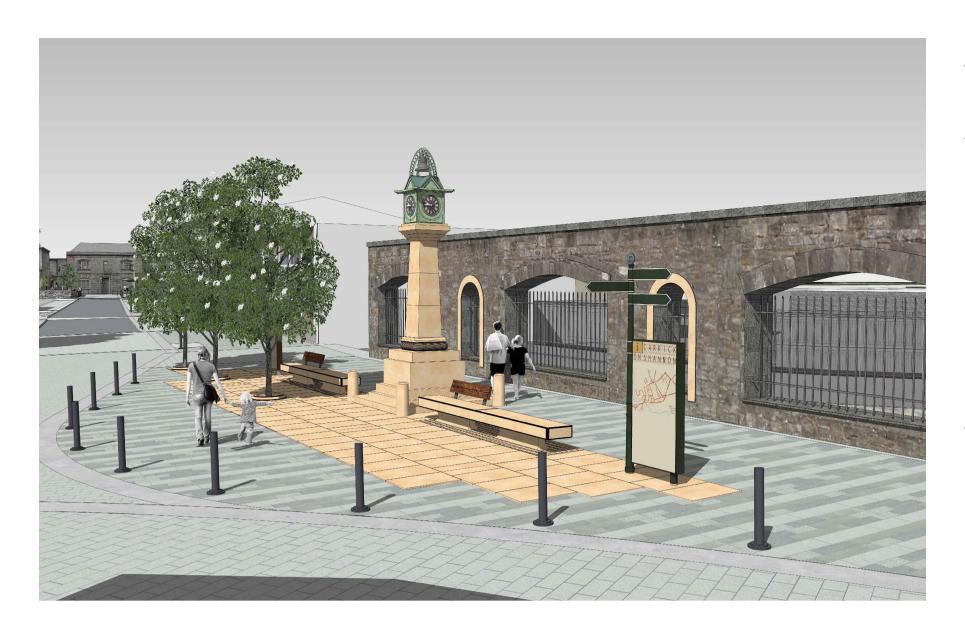

Leitrim County Council Comhairle Chontae Liatroma

This drawing is copyright to dhbArchitect All dimensions are in millimeters.

Ref Number: n.10

Location: Clock Tower Plaza (see drawing 2003-2004)

Type: Signage Type 3, 1850 x 900 x 15 mm Monolith Signage fixed to existing finger post (see drawing 3010)

Description: Existing finger post relocated on the existing footpath.