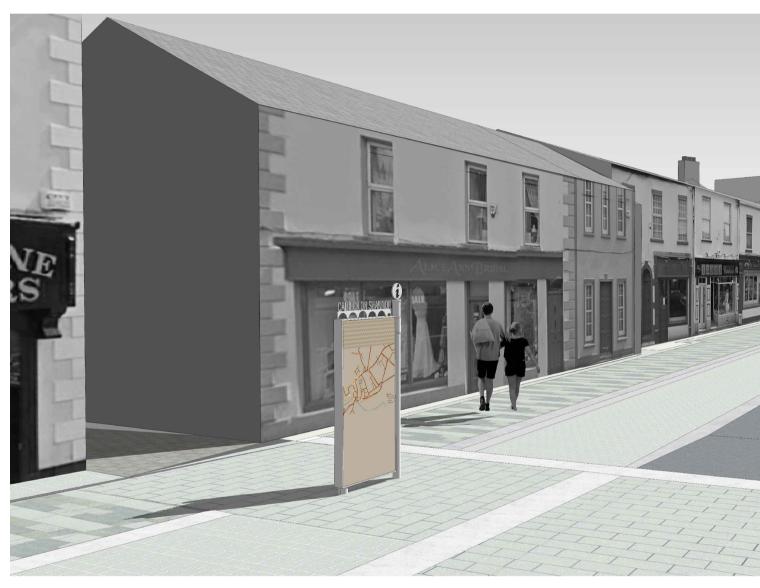

Ref Number: n.9

Location: Junction Main Street and Quay Road (see drawing 2003-2004)

Type: Signage Type 3, 1850 x 900 x 15 mm Monolith Signage fixed to existing finger post (see drawing 3010)

Description: Existing finger post relocated on the existing footpath.

Leitrim County Council Comhairle Chontae Liatroma

This drawing is copyright to dhbArchitect All dimensions are in millimeters.

Ref Number: n.10

Location: Clock Tower Plaza (see drawing 2003-2004)

Type: Signage Type 3, 1850 x 900 x 15 mm Monolith Signage fixed to existing finger post (see drawing 3010)