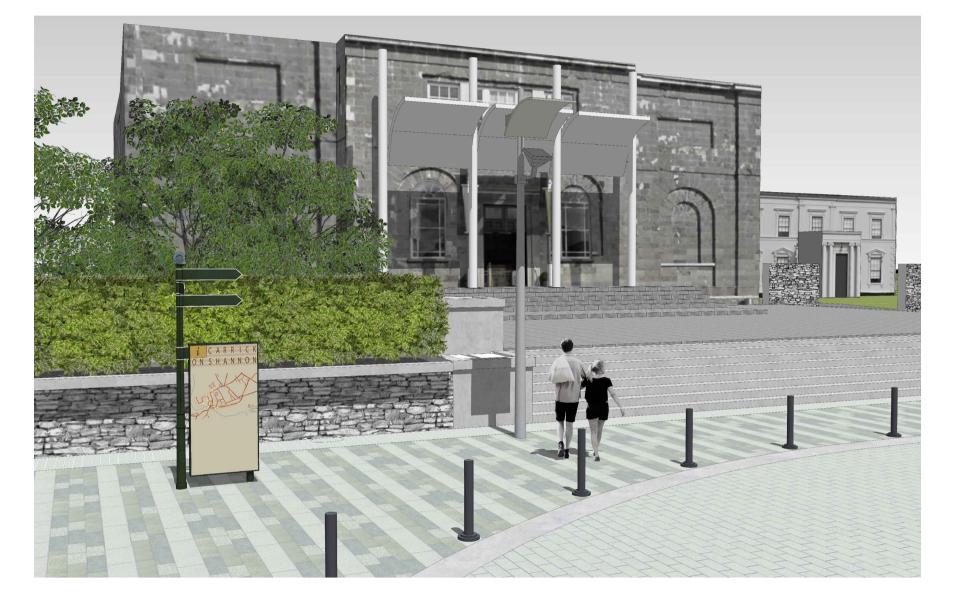

Ref Number: n.8

Location: St.Georges's Terrace, in front of the Dock (see drawing 2003-2004)

Type: Signage Type 3, 1850 x 900 x 15 mm Monolith Signage fixed to existing finger post (see drawing 3010)

Description: Existing finger post relocated on the existing footpath.

Ref Number: n.9

Location: Junction Main Street and Quay Road (see drawing 2003-2004)

Type: Signage Type 3, 1850 x 900 x 15 mm Monolith Signage fixed to existing finger post (see drawing 3010)

Description: Existing finger post relocated on the existing footpath.