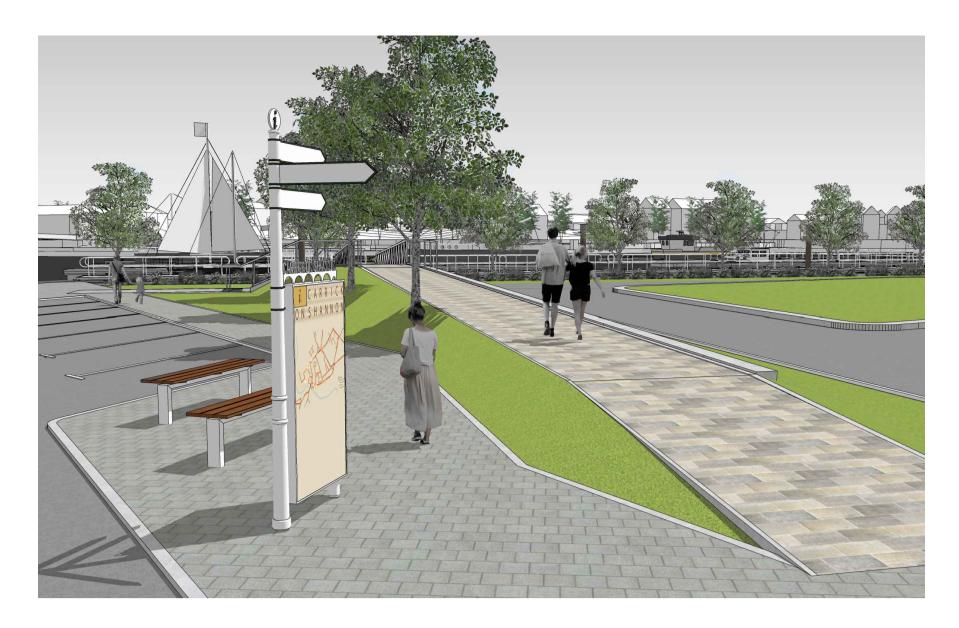

# Ref Number: n.12

Location: Flynn's Field Carpark next to the bus stop (see drawing 2003-2004)

Type: Signage Type 1, 1850 x 900 x 15 mm Monolith Signage fixed fixed to Ø90 x 3140 mm new finger post signage (see drawing 3010).

Description: Signage aligned to the existing paving.

| - | - |     |     |   |
|---|---|-----|-----|---|
|   |   | Irc |     | 1 |
|   |   | IC  | 120 |   |
|   |   |     |     |   |

Catherine Street Waterford City X91 RX99, Ireland. +353 (0)51 858121 info@dhbarchitects.ie www.dhbarchitects.ie