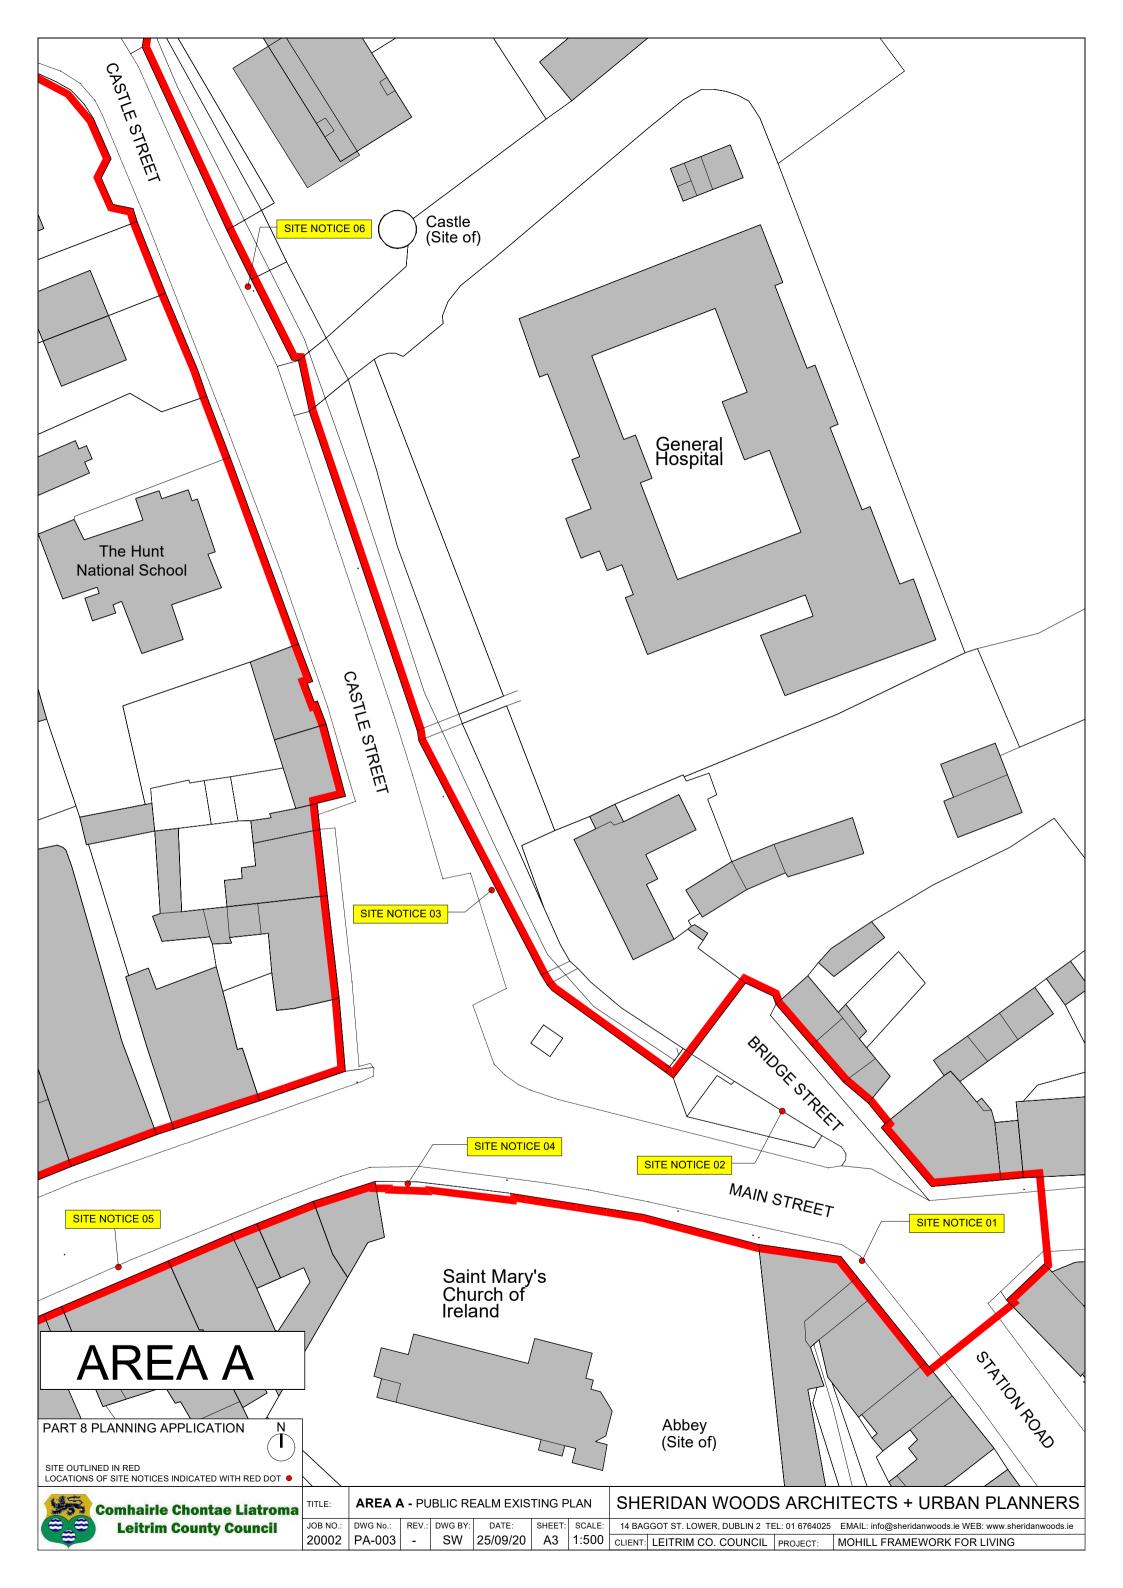

KEY PLAN (NTS)

PROPOSED SECTION A-A

| US. | Comhairle Chontae Liatroma |   |
|-----|----------------------------|---|
|     | Leitrim County Council     | _ |

| TITLE:   | PUBLIC REALM - EXIS | TING | + PROPO   | DSED SEC | CTION   | A-A   |
|----------|---------------------|------|-----------|----------|---------|-------|
| IOD NO : | DDAWING No.         | DEV. | DDAMAI DV | DATE:    | CLIEFT. | 00415 |

SHERIDAN WOODS ARCHITECTS + URBAN PLANNERS

 JOB NO.:
 DRAWING No.:
 REV.:
 DRAWN BY:
 DATE:
 SHEET:
 SCALE:

 20002
 PA-101
 SW
 25/09/20
 A3
 1:200

14 BAGGOT ST. LOWER, DUBLIN 2 TEL: 01 6764025 EMAIL: info@sheridanwoods.ie WEB: www.sheridanwoods.ie

CLIENT: LEITRIM COUNTY COUNCIL PROJECT: MOHILL FRAMEWORK FOR LIVING