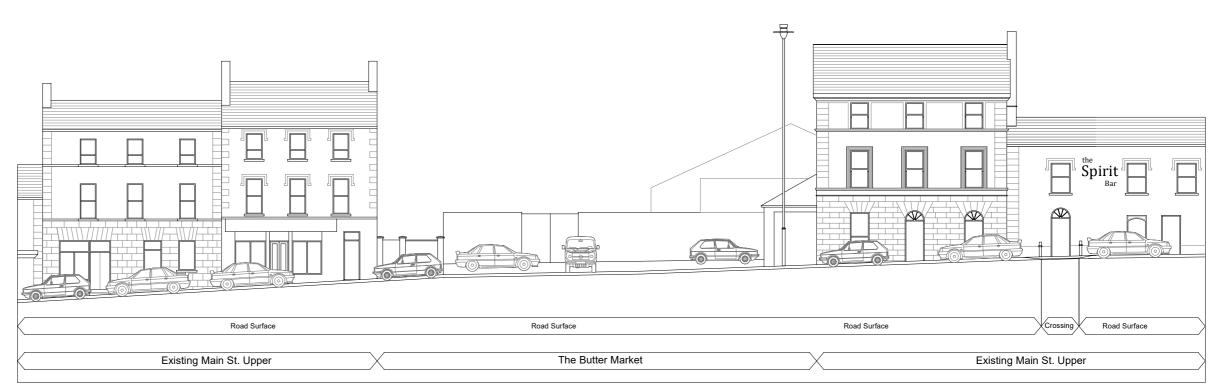

KEY PLAN (NTS)

PROPOSED SECTION A-A

| US. | Comhairle Chontae Liatroma |   |
|-----|----------------------------|---|
|     | Leitrim County Council     | _ |

| TITLE:   | PUBLIC REALM - EXIS | TING | + PROPO   | DSED SEC | CTION   | A-A   |
|----------|---------------------|------|-----------|----------|---------|-------|
| IOD NO : | DDAWING No.         | DEV. | DDAMAI DV | DATE:    | CLIEFT. | 00415 |

SHERIDAN WOODS ARCHITECTS + URBAN PLANNERS

 JOB NO.:
 DRAWING No.:
 REV.:
 DRAWN BY:
 DATE:
 SHEET:
 SCALE:

 20002
 PA-101
 SW
 25/09/20
 A3
 1:200

14 BAGGOT ST. LOWER, DUBLIN 2 TEL: 01 6764025 EMAIL: info@sheridanwoods.ie WEB: www.sheridanwoods.ie

CLIENT: LEITRIM COUNTY COUNCIL PROJECT: MOHILL FRAMEWORK FOR LIVING