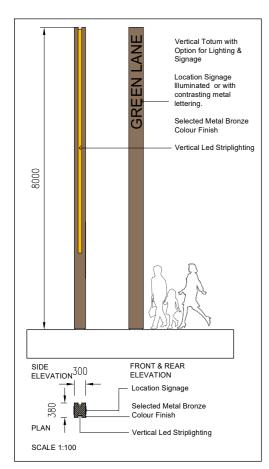

**VERTICAL TOTEM - DETAIL** 

**EXISTING SECTION B-B** 

PROPOSED SECTION B-B

1:200

25/09/20 A3

PART 8 PLANNING APPLICATION

|     | PUBLIC REALM - EXISTING + PROPOSED SECTION B-B INCLUDING VERTICAL TOTEM DETAIL |       |           |       |        |        |  |
|-----|--------------------------------------------------------------------------------|-------|-----------|-------|--------|--------|--|
|     |                                                                                |       |           |       |        |        |  |
| ı.: | DRAWING No.:                                                                   | REV.: | DRAWN BY: | DATE: | SHEET: | SCALE: |  |