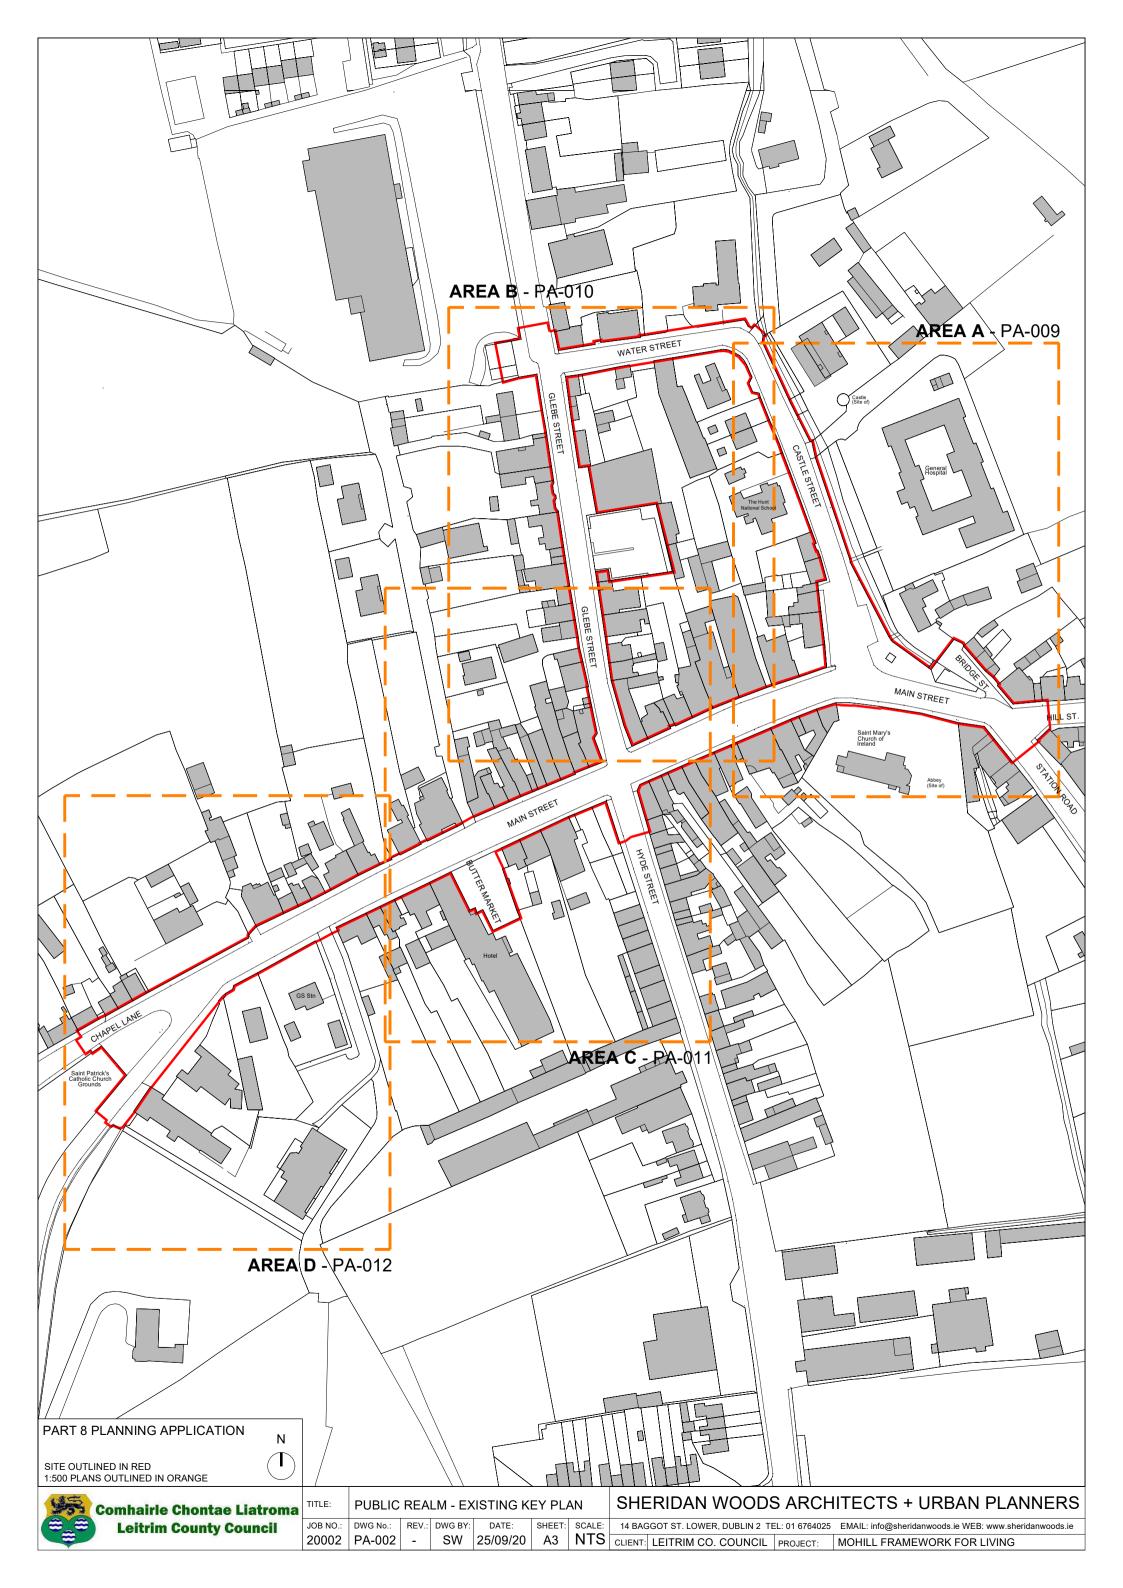

KEY PLAN (NTS)

PROPOSED SECTION A-A

| US. | Comhairle Chontae Liatroma |   |
|-----|----------------------------|---|
|     | Leitrim County Council     | _ |

| TITLE:   | PUBLIC REALM - EXIS | TING | + PROPO   | DSED SEC | CTION   | A-A   |
|----------|---------------------|------|-----------|----------|---------|-------|
| IOD NO : | DDAWING No.         | DEV. | DDAMAI DV | DATE:    | CLIEFT. | 00415 |

SHERIDAN WOODS ARCHITECTS + URBAN PLANNERS

 JOB NO.:
 DRAWING No.:
 REV.:
 DRAWN BY:
 DATE:
 SHEET:
 SCALE:

 20002
 PA-101
 SW
 25/09/20
 A3
 1:200

14 BAGGOT ST. LOWER, DUBLIN 2 TEL: 01 6764025 EMAIL: info@sheridanwoods.ie WEB: www.sheridanwoods.ie

CLIENT: LEITRIM COUNTY COUNCIL PROJECT: MOHILL FRAMEWORK FOR LIVING