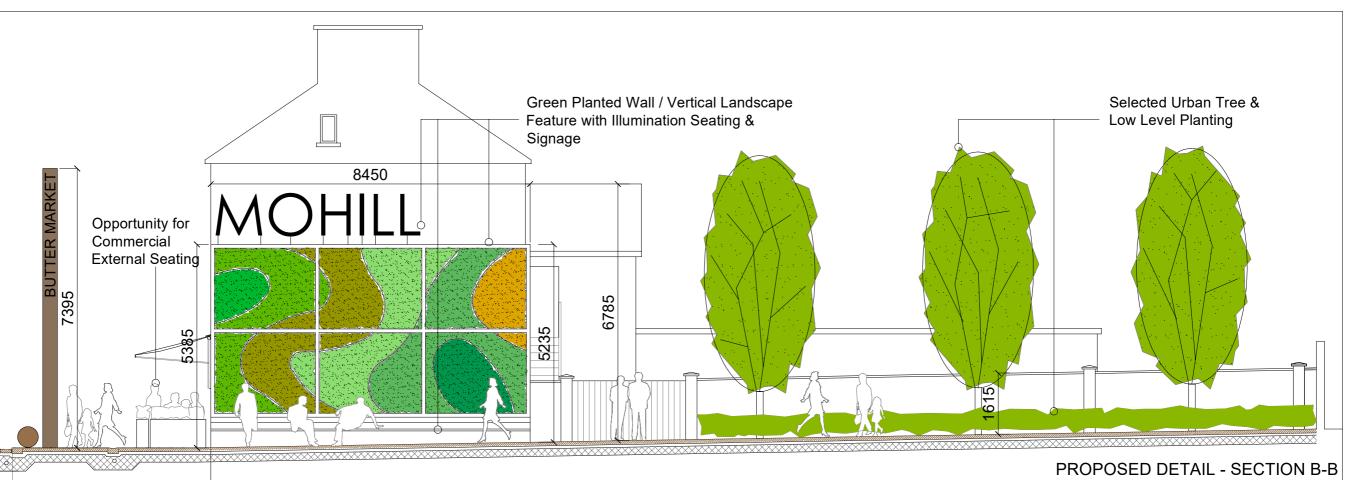

**VERTICAL TOTEM - DETAIL** 

**EXISTING SECTION B-B** 

PROPOSED SECTION B-B

1:200

25/09/20 A3

PART 8 PLANNING APPLICATION

|     | PUBLIC REALM - EXISTING + PROPOSED SECTION B-B INCLUDING VERTICAL TOTEM DETAIL |       |           |       |        |        |  |
|-----|--------------------------------------------------------------------------------|-------|-----------|-------|--------|--------|--|
|     |                                                                                |       |           |       |        |        |  |
| ı.: | DRAWING No.:                                                                   | REV.: | DRAWN BY: | DATE: | SHEET: | SCALE: |  |

PA-103

14 BAGGOT ST. LOWER, DUBLIN 2 TEL: 01 6764025 EMAIL: info@sheridanwoods.ie WEB: www.sheridanwoods.ie

CLIENT: LEITRIM COUNTY COUNCIL PROJECT: MOHILL FRAMEWORK FOR LIVING

Comhairle Chontae Liatroma
Leitrim County Council

JOB NO.:
20002

| TITLE:   | PUBLIC REALM - EXIS | TING  | + PROPO   | SED SEC | TION   | B-B DETAIL |
|----------|---------------------|-------|-----------|---------|--------|------------|
| JOB NO.: | DRAWING No.:        | REV.: | DRAWN BY: | DATE:   | SHEET: | SCALE:     |

PA-104

25/09/20 A3

1:100

SHERIDAN WOODS ARCHITECTS + URBAN PLANNERS

14 BAGGOT ST. LOWER, DUBLIN 2 TEL: 01 6764025 EMAIL: info@sheridanwoods.ie WEB: www.sheridanwoods.ie

CLIENT: LEITRIM COUNTY COUNCIL PROJECT: MOHILL FRAMEWORK FOR LIVING