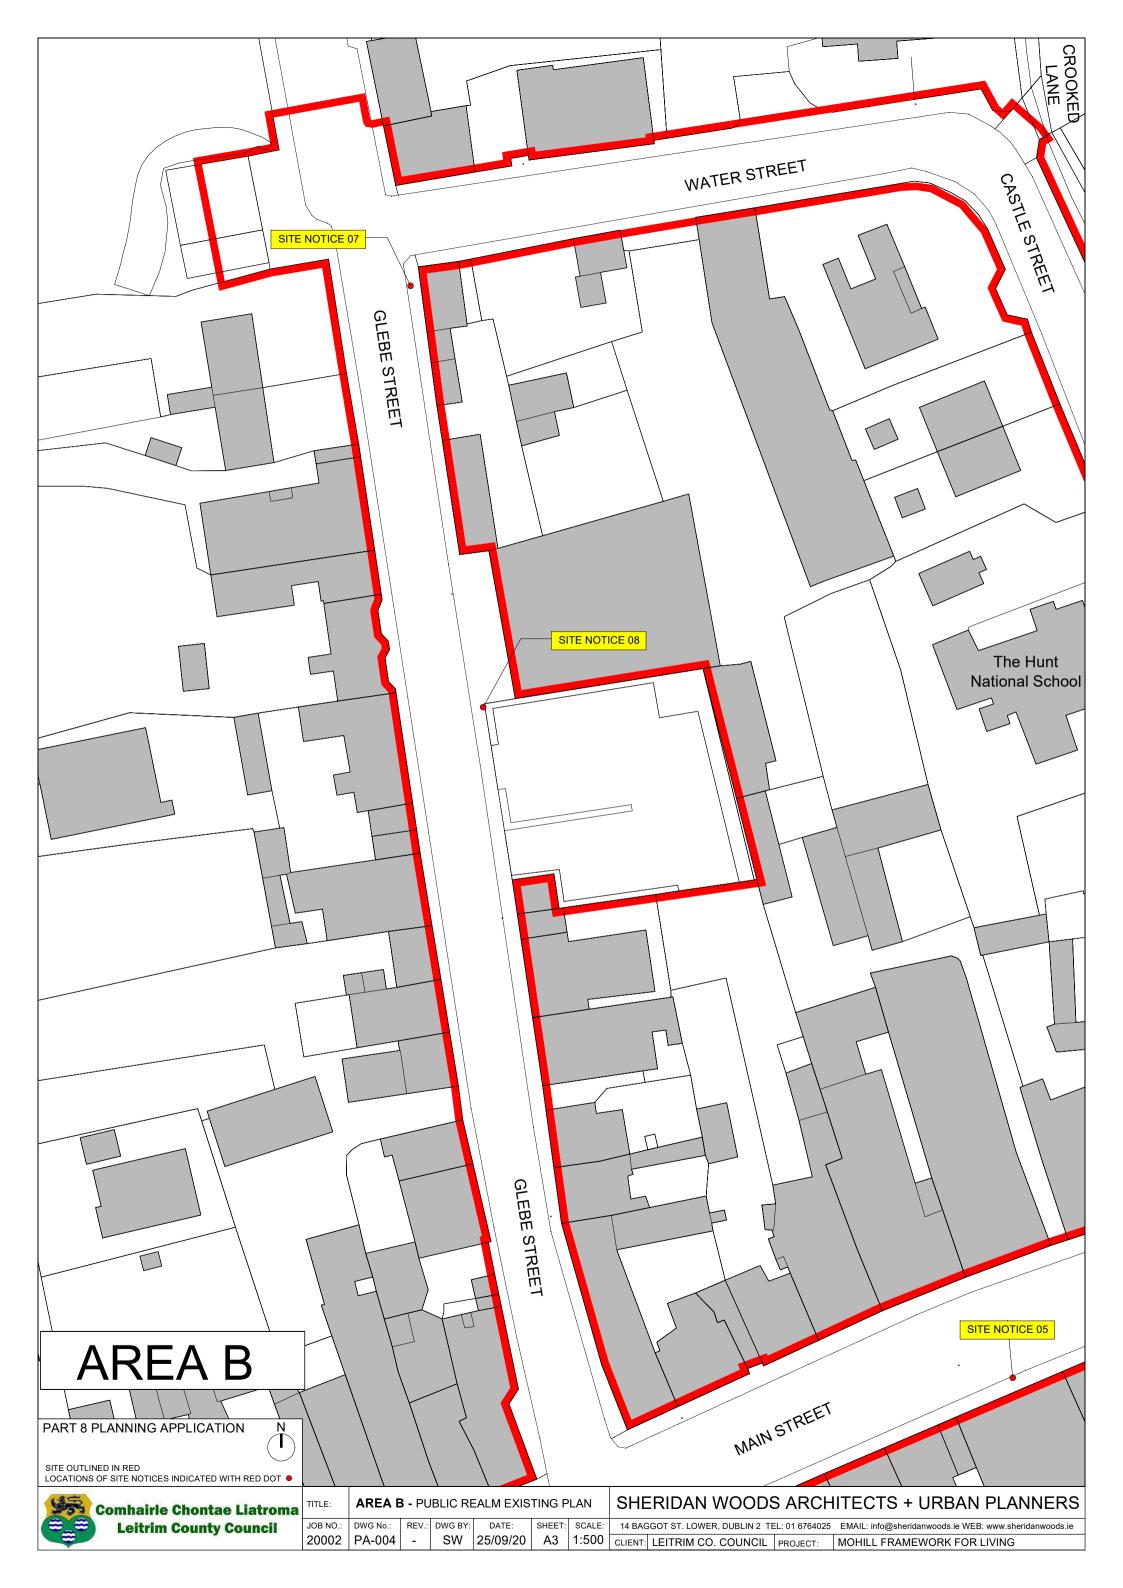

KEY PLAN (NTS)

PROPOSED SECTION A-A

| US. | Comhairle Chontae Liatroma |   |
|-----|----------------------------|---|
|     | Leitrim County Council     | _ |

| TITLE:   | PUBLIC REALM - EXIS | TING | + PROPO   | DSED SEC | CTION   | A-A   |
|----------|---------------------|------|-----------|----------|---------|-------|
| IOD NO : | DDAWING No.         | DEV. | DDAMAI DV | DATE:    | CLIEFT. | 00415 |

SHERIDAN WOODS ARCHITECTS + URBAN PLANNERS

 JOB NO.:
 DRAWING No.:
 REV.:
 DRAWN BY:
 DATE:
 SHEET:
 SCALE:

 20002
 PA-101
 SW
 25/09/20
 A3
 1:200

14 BAGGOT ST. LOWER, DUBLIN 2 TEL: 01 6764025 EMAIL: info@sheridanwoods.ie WEB: www.sheridanwoods.ie

CLIENT: LEITRIM COUNTY COUNCIL PROJECT: MOHILL FRAMEWORK FOR LIVING