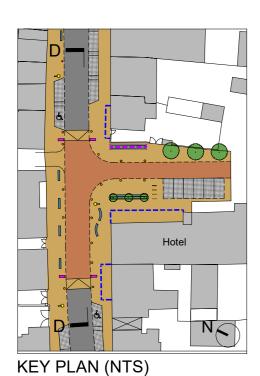

SW

PA-106

14 BAGGOT ST. LOWER, DUBLIN 2 TEL: 01 6764025 EMAIL: info@sheridanwoods.ie WEB: www.sheridanwoods.ie

1:200 CLIENT: LEITRIM COUNTY COUNCIL PROJECT: MOHILL FRAMEWORK FOR LIVING

| TITLE:   | ARTIST'S IMPRESSION OF O'CAROLAN STATUE, RINN |       |           |       |        |        |
|----------|-----------------------------------------------|-------|-----------|-------|--------|--------|
| JOB NO.: | DRAWING No.:                                  | REV.: | DRAWN BY: | DATE: | SHEET: | SCALE: |

PA-201

REV.: DRAWN BY: DATE: SCALE: 14 BAGGOT ST. LOWER, DUBLIN 2 TEL: 01 6764025 EMAIL: info@sheridanwoods.ie WEB: www.sheridanwoods.ie

SW 25/09/20 A3 N/S CLIENT: LEITRIM COUNTY COUNCIL PROJECT: MOHILL FRAMEWORK FOR LIVING