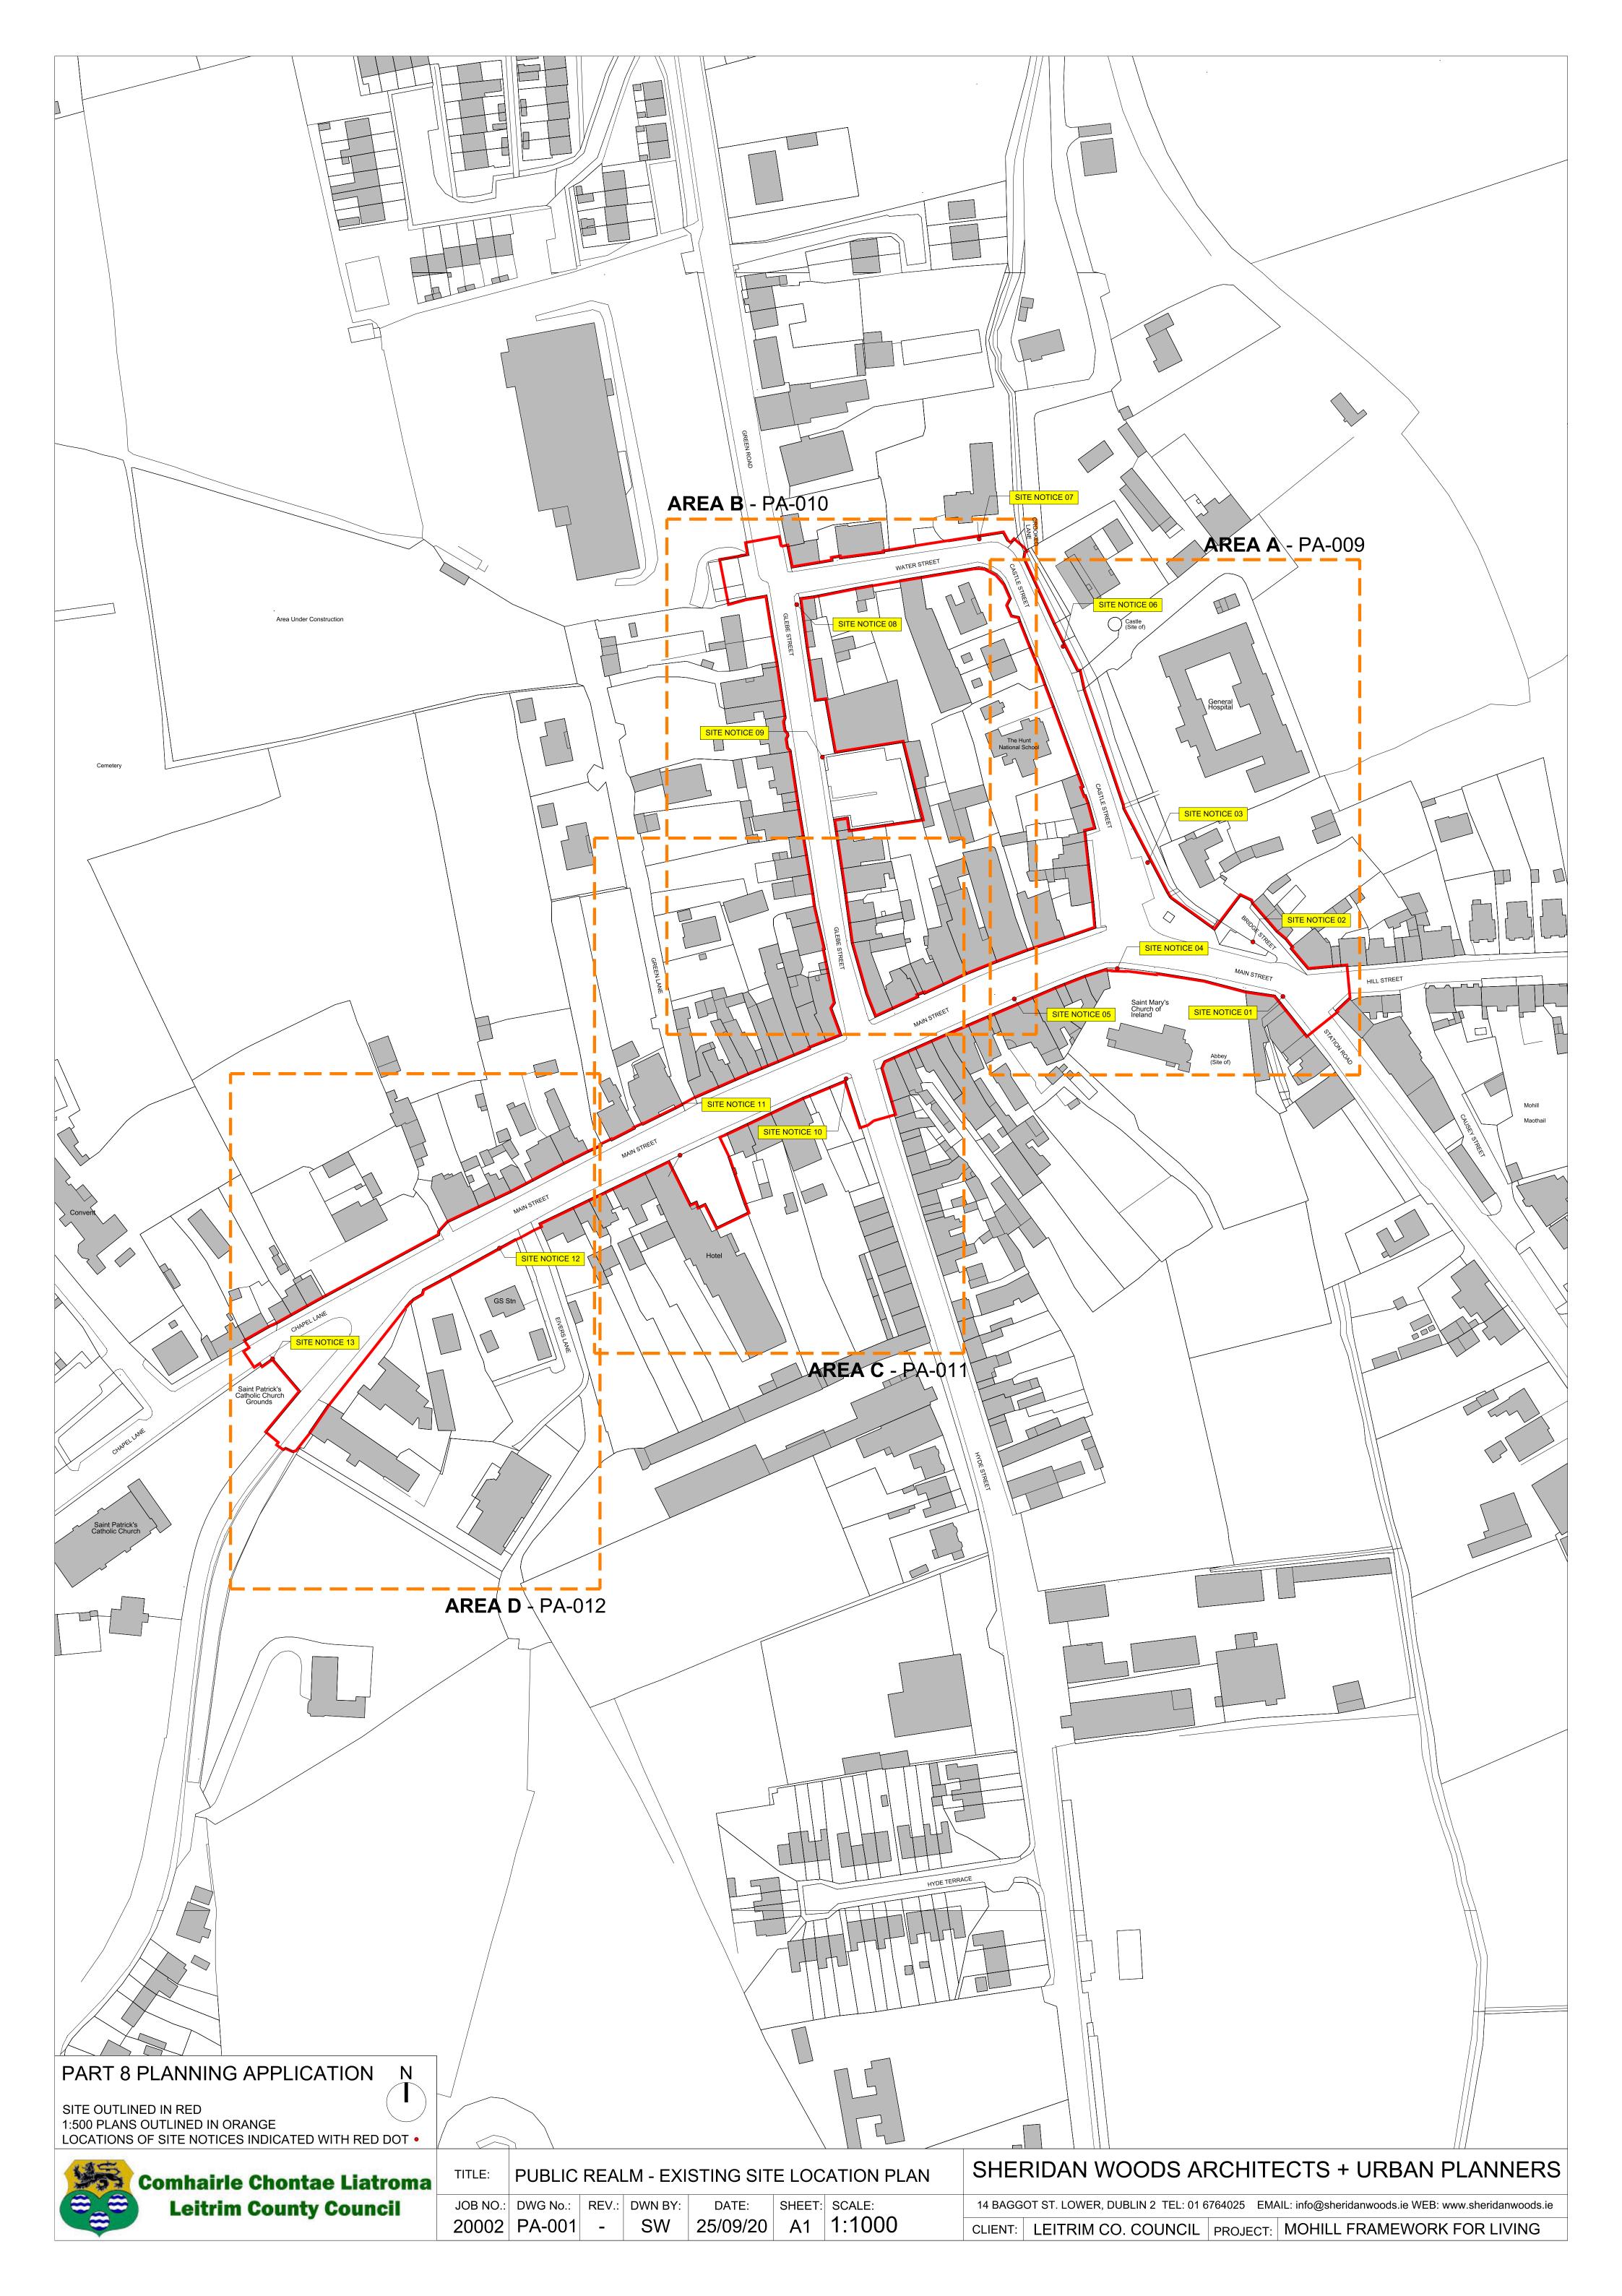

KEY PLAN (NTS)

PROPOSED SECTION A-A

| US. | Comhairle Chontae Liatroma |   |
|-----|----------------------------|---|
|     | Leitrim County Council     | _ |

| TITLE:   | PUBLIC REALM - EXIS | TING | + PROPO   | DSED SEC | CTION   | A-A   |
|----------|---------------------|------|-----------|----------|---------|-------|
| IOD NO : | DDAWING No.         | DEV. | DDAMAI DV | DATE:    | CLIEFT. | 00415 |

SHERIDAN WOODS ARCHITECTS + URBAN PLANNERS

 JOB NO.:
 DRAWING No.:
 REV.:
 DRAWN BY:
 DATE:
 SHEET:
 SCALE:

 20002
 PA-101
 SW
 25/09/20
 A3
 1:200

14 BAGGOT ST. LOWER, DUBLIN 2 TEL: 01 6764025 EMAIL: info@sheridanwoods.ie WEB: www.sheridanwoods.ie

CLIENT: LEITRIM COUNTY COUNCIL PROJECT: MOHILL FRAMEWORK FOR LIVING