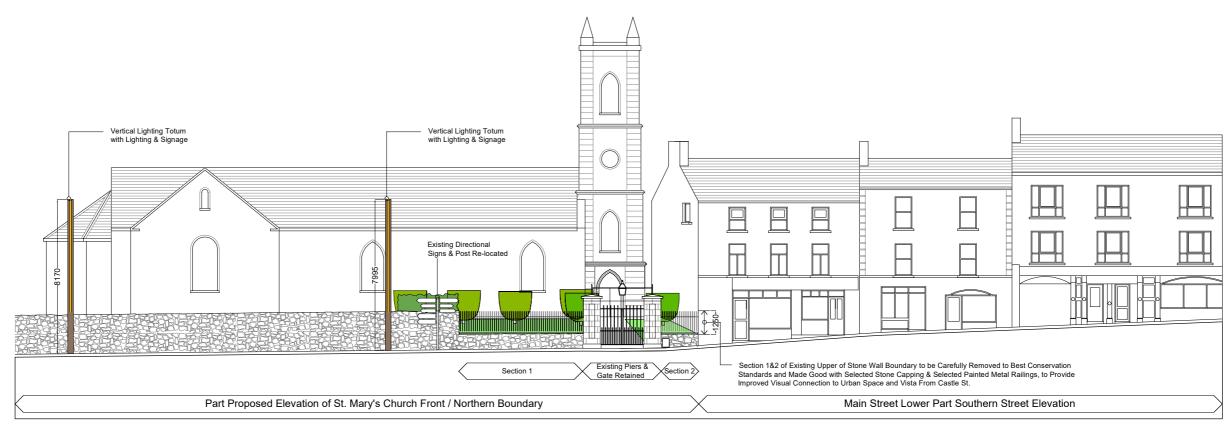

## PROPOSED MODIFICATIONS TO ST. MARY'S BOUNDARY WALL (1:50)

**EXISTING DETAIL - SECTION A-A** 

PROPOSED DETAIL - SECTION A-A

PART 8 PLANNING APPLICATION

|   | PUBLIC REALM - EXIS INCLUDING PROPOSED MC |       |           |       |        |        |
|---|-------------------------------------------|-------|-----------|-------|--------|--------|
| : | DRAWING No.:                              | REV.: | DRAWN BY: | DATE: | SHEET: | SCALE: |

PA-102

SHERIDAN WOODS ARCHITECTS + URBAN PLANNERS

DATE: SHEET: SCALE: 14 BAGGOT ST. LOWER, DUBLIN 2 TEL: 01 6764025 EMAIL: info@sheridanwoods.ie WEB: www.sheridanwoods.ie 25/09/20 A3 1:100 + 1:50 CLIENT: LEITRIM COUNTY COUNCIL PROJECT: MOHILL FRAMEWORK FOR LIVING