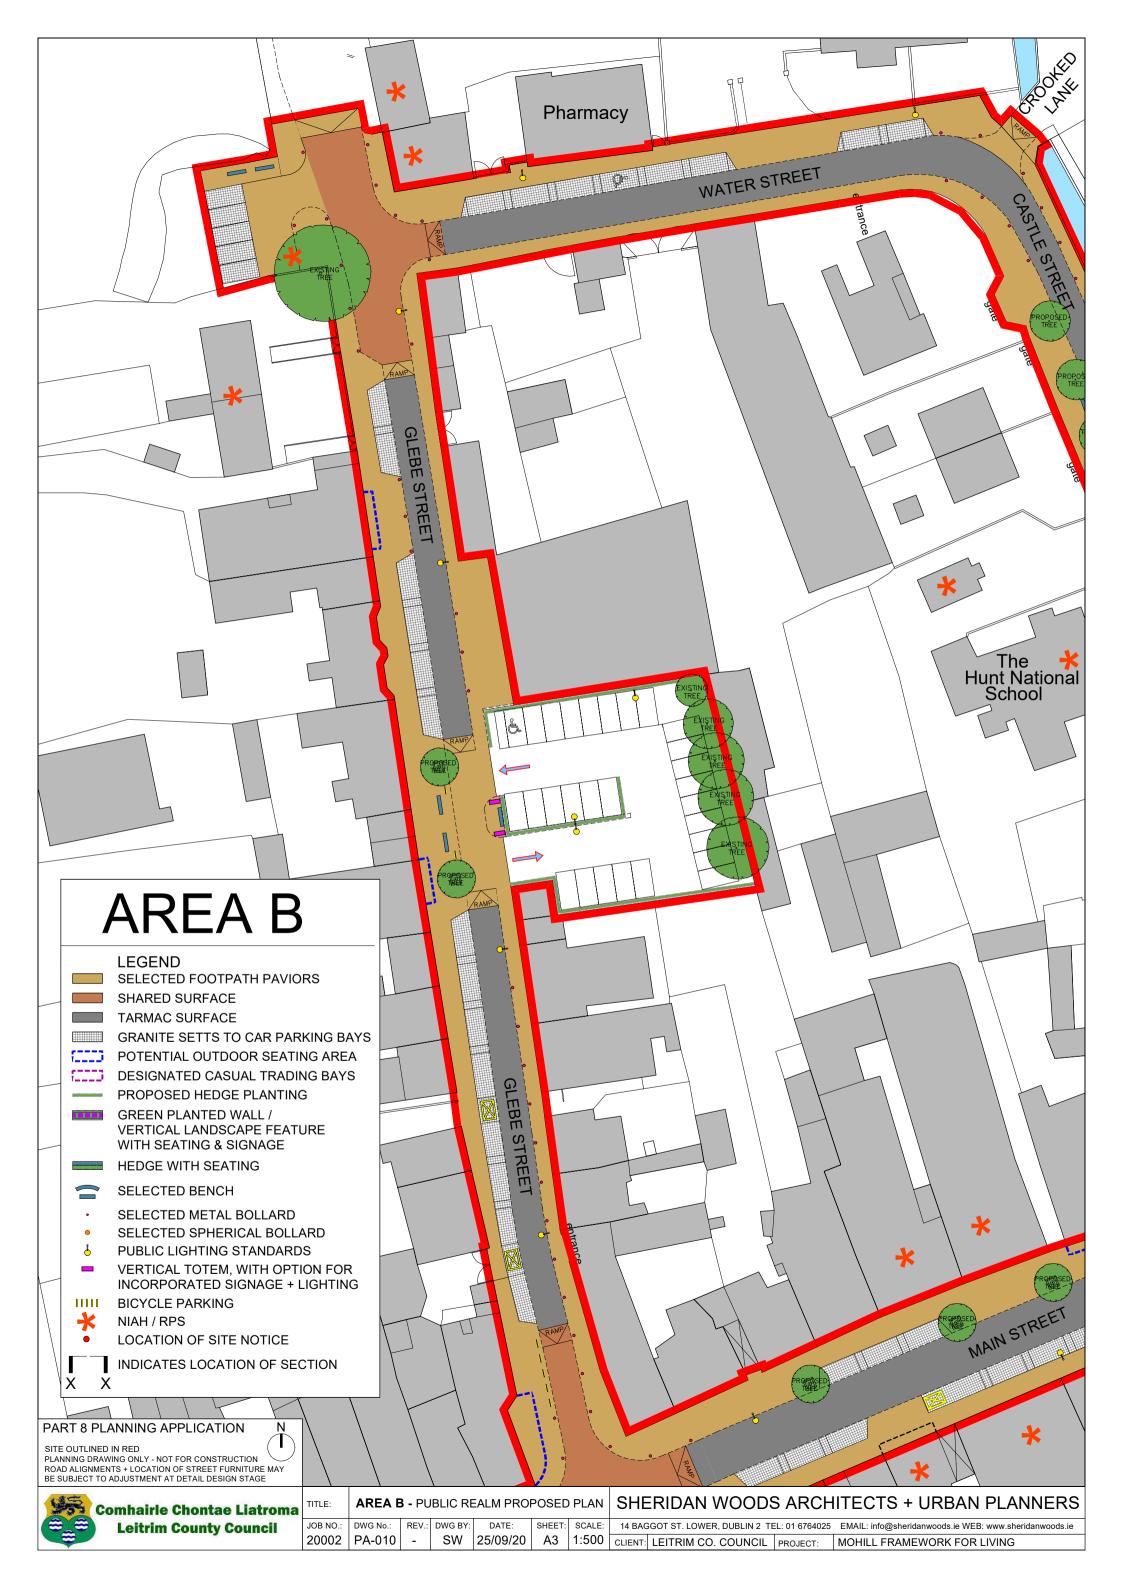

KEY PLAN (NTS)

PROPOSED SECTION A-A

| US. | Comhairle Chontae Liatroma |   |
|-----|----------------------------|---|
|     | Leitrim County Council     | _ |

| TITLE:   | PUBLIC REALM - EXIS | TING | + PROPO   | DSED SEC | CTION   | A-A   |
|----------|---------------------|------|-----------|----------|---------|-------|
| IOD NO : | DDAWING No.         | DEV. | DDAMAI DV | DATE:    | CLIEFT. | 00415 |

SHERIDAN WOODS ARCHITECTS + URBAN PLANNERS

 JOB NO.:
 DRAWING No.:
 REV.:
 DRAWN BY:
 DATE:
 SHEET:
 SCALE:

 20002
 PA-101
 SW
 25/09/20
 A3
 1:200

14 BAGGOT ST. LOWER, DUBLIN 2 TEL: 01 6764025 EMAIL: info@sheridanwoods.ie WEB: www.sheridanwoods.ie

CLIENT: LEITRIM COUNTY COUNCIL PROJECT: MOHILL FRAMEWORK FOR LIVING



## PROPOSED MODIFICATIONS TO ST. MARY'S BOUNDARY WAL