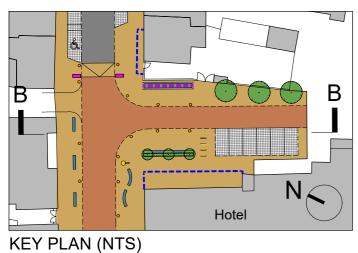

KEY PLAN (NTS)

PROPOSED SECTION A-A

| US. | Comhairle Chontae Liatroma |   |
|-----|----------------------------|---|
|     | Leitrim County Council     | _ |

| TITLE:   | PUBLIC REALM - EXIS | TING | + PROPO   | DSED SEC | CTION   | A-A   |
|----------|---------------------|------|-----------|----------|---------|-------|
| IOD NO : | DDAWING No.         | DEV. | DDAMAI DV | DATE:    | CLIEFT. | 00415 |

SHERIDAN WOODS ARCHITECTS + URBAN PLANNERS

 JOB NO.:
 DRAWING No.:
 REV.:
 DRAWN BY:
 DATE:
 SHEET:
 SCALE:

 20002
 PA-101
 SW
 25/09/20
 A3
 1:200

14 BAGGOT ST. LOWER, DUBLIN 2 TEL: 01 6764025 EMAIL: info@sheridanwoods.ie WEB: www.sheridanwoods.ie

CLIENT: LEITRIM COUNTY COUNCIL PROJECT: MOHILL FRAMEWORK FOR LIVING