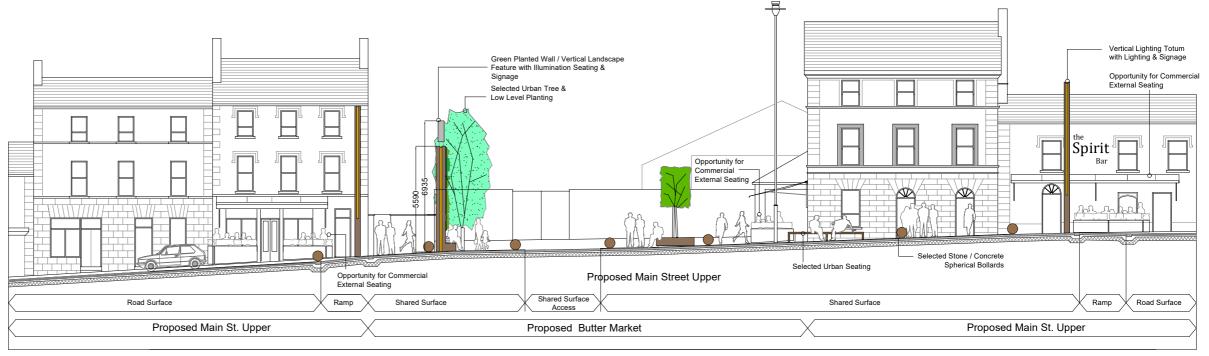

KEY PLAN (NTS)

PROPOSED SECTION A-A

| US. | Comhairle Chontae Liatroma |   |
|-----|----------------------------|---|
|     | Leitrim County Council     | _ |

| TITLE:   | PUBLIC REALM - EXIS | TING | + PROPO   | DSED SEC | CTION   | A-A   |
|----------|---------------------|------|-----------|----------|---------|-------|
| IOD NO : | DDAWING No.         | DEV. | DDAMAI DV | DATE:    | CLIEFT. | 00415 |

SHERIDAN WOODS ARCHITECTS + URBAN PLANNERS

 JOB NO.:
 DRAWING No.:
 REV.:
 DRAWN BY:
 DATE:
 SHEET:
 SCALE:

 20002
 PA-101
 SW
 25/09/20
 A3
 1:200

14 BAGGOT ST. LOWER, DUBLIN 2 TEL: 01 6764025 EMAIL: info@sheridanwoods.ie WEB: www.sheridanwoods.ie

CLIENT: LEITRIM COUNTY COUNCIL PROJECT: MOHILL FRAMEWORK FOR LIVING