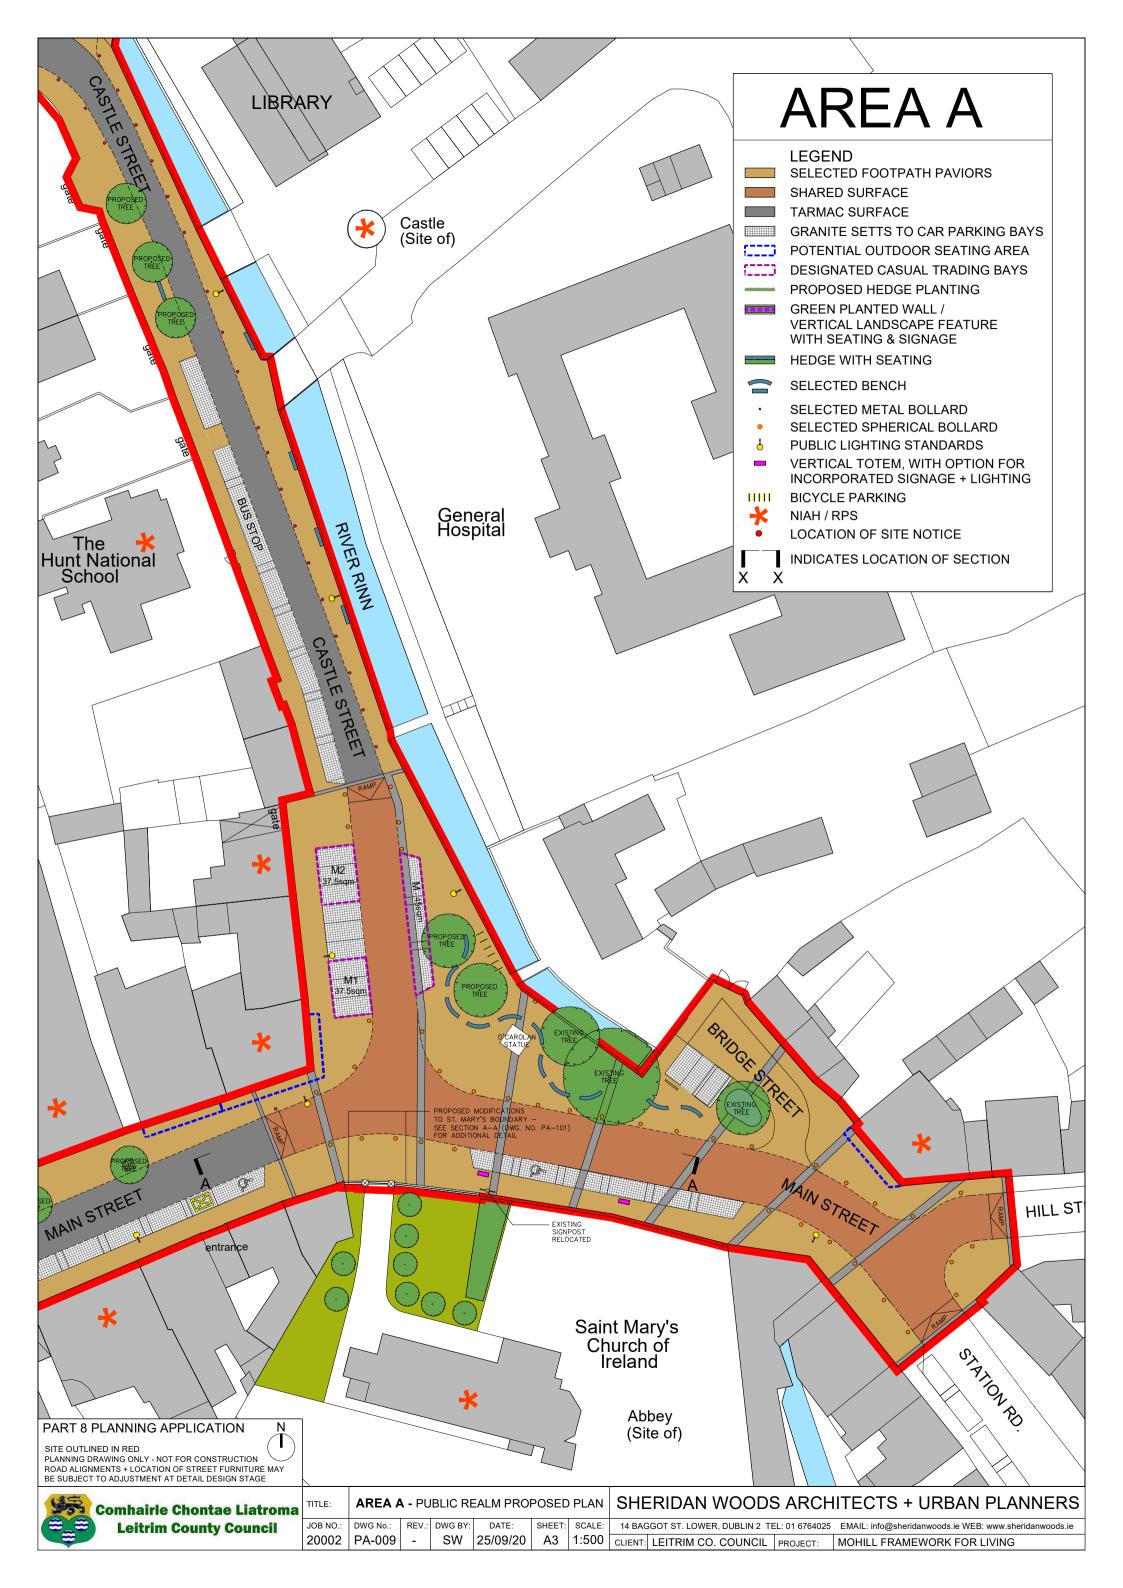

KEY PLAN (NTS)

PROPOSED SECTION A-A

| US. | Comhairle Chontae Liatroma |   |
|-----|----------------------------|---|
|     | Leitrim County Council     | _ |

| TITLE:   | PUBLIC REALM - EXIS | TING | + PROPO   | DSED SEC | CTION   | A-A   |
|----------|---------------------|------|-----------|----------|---------|-------|
| IOD NO : | DDAWING No.         | DEV. | DDAMAI DV | DATE:    | CLIEFT. | 00415 |

SHERIDAN WOODS ARCHITECTS + URBAN PLANNERS

 JOB NO.:
 DRAWING No.:
 REV.:
 DRAWN BY:
 DATE:
 SHEET:
 SCALE:

 20002
 PA-101
 SW
 25/09/20
 A3
 1:200

14 BAGGOT ST. LOWER, DUBLIN 2 TEL: 01 6764025 EMAIL: info@sheridanwoods.ie WEB: www.sheridanwoods.ie

CLIENT: LEITRIM COUNTY COUNCIL PROJECT: MOHILL FRAMEWORK FOR LIVING