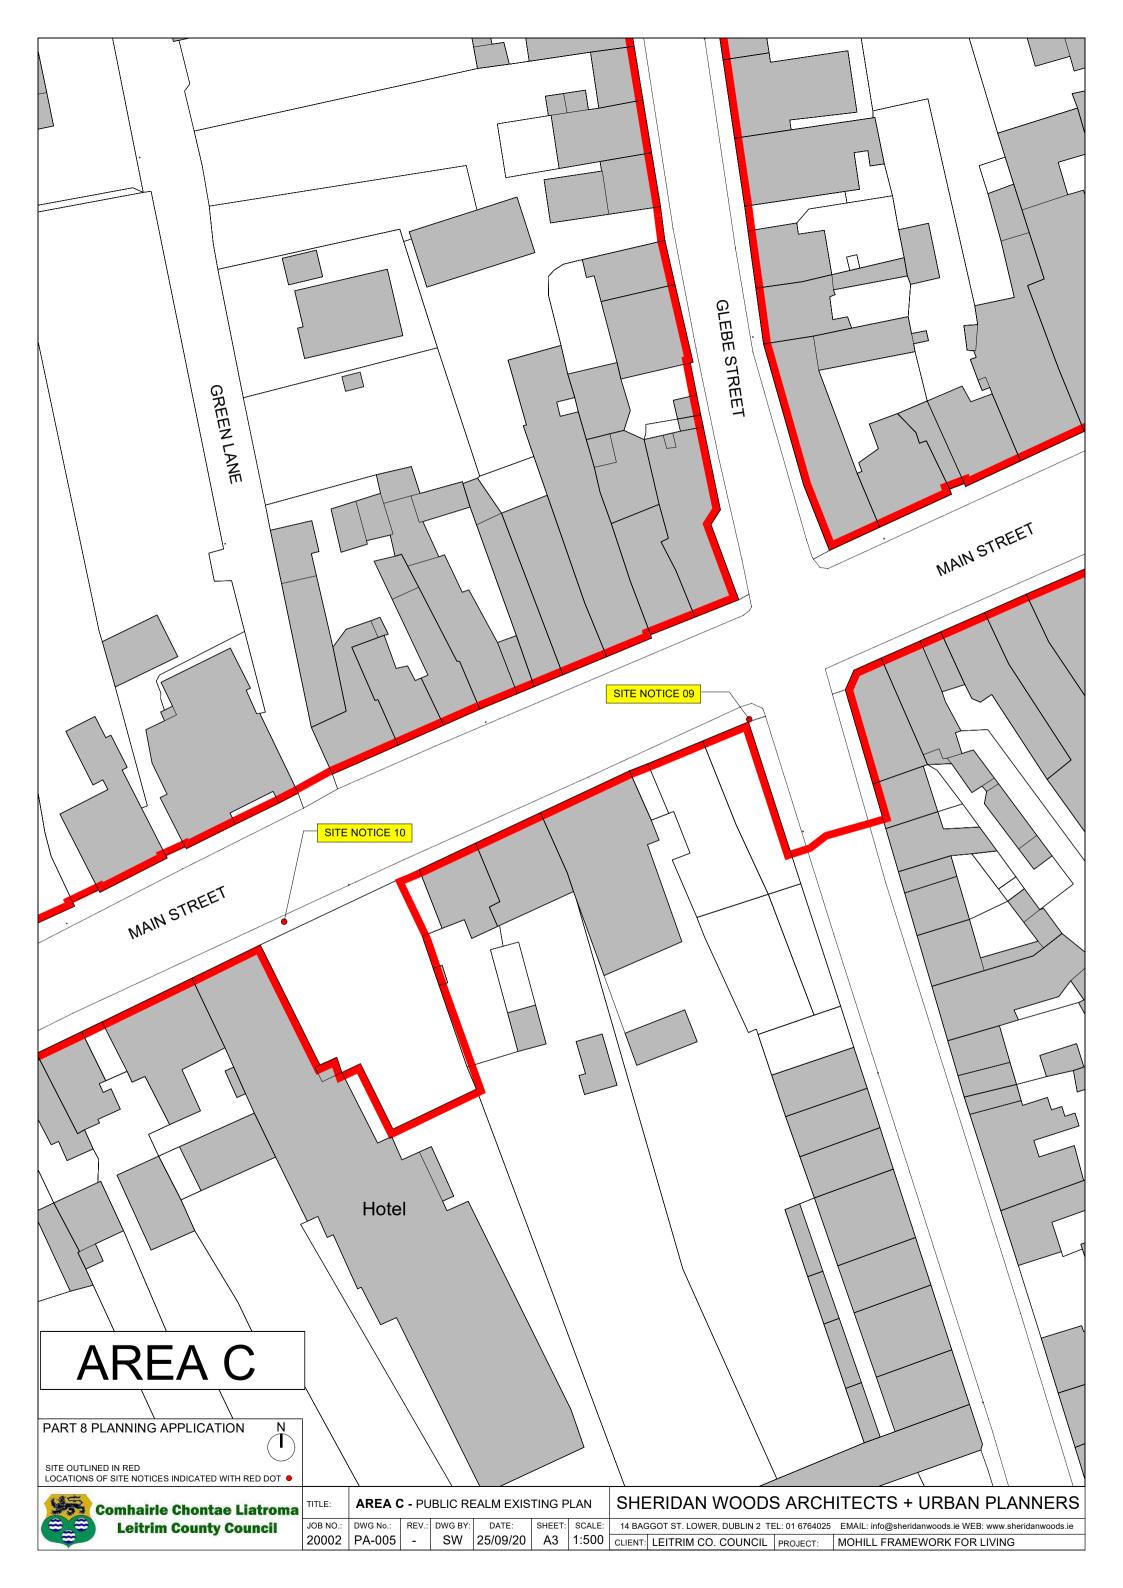

**EXISTING SECTION C-C** 

PROPOSED SECTION C-C

| 場高 | Comhairle Chontae Liatroma | TITLE:         |
|----|----------------------------|----------------|
|    | Leitrim County Council     | JOB NO.: 20002 |
|    |                            | 20002          |

| TITLE:   | PUBLIC REALM - EXIS | PUBLIC REALM - EXISTING + PROPOSED SECTION C |           |       |        |       |  |
|----------|---------------------|----------------------------------------------|-----------|-------|--------|-------|--|
| JOB NO.: | DRAWING No.:        | REV.:                                        | DRAWN BY: | DATE: | SHEET: | SCALE |  |