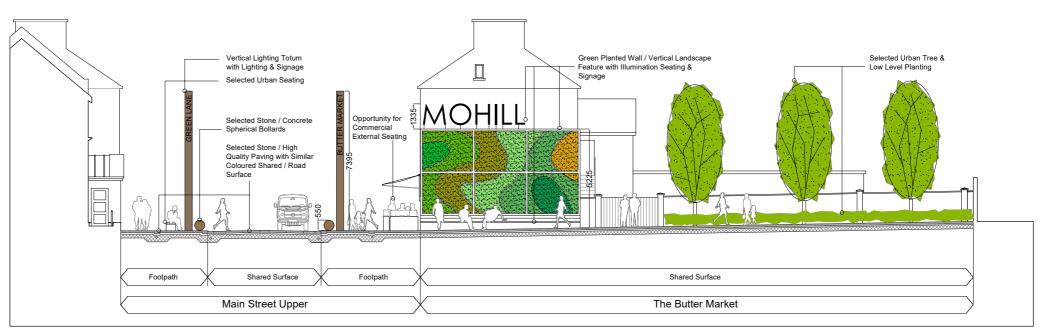

**VERTICAL TOTEM - DETAIL** 

**EXISTING SECTION B-B** 

PROPOSED SECTION B-B

1:200

25/09/20 A3

PART 8 PLANNING APPLICATION

|     | PUBLIC REALM - EXISTING + PROPOSED SECTION B-B INCLUDING VERTICAL TOTEM DETAIL |       |           |       |        |        |  |
|-----|--------------------------------------------------------------------------------|-------|-----------|-------|--------|--------|--|
|     |                                                                                |       |           |       |        |        |  |
| ı.: | DRAWING No.:                                                                   | REV.: | DRAWN BY: | DATE: | SHEET: | SCALE: |  |

PA-103

14 BAGGOT ST. LOWER, DUBLIN 2 TEL: 01 6764025 EMAIL: info@sheridanwoods.ie WEB: www.sheridanwoods.ie

CLIENT: LEITRIM COUNTY COUNCIL PROJECT: MOHILL FRAMEWORK FOR LIVING

Comhairle Chontae Liatroma
Leitrim County Council

JOB NO.:
20002

| TITLE:   | PUBLIC REALM - EXIS | TING  | + PROPO   | SED SEC | TION   | B-B DETAIL |
|----------|---------------------|-------|-----------|---------|--------|------------|
| JOB NO.: | DRAWING No.:        | REV.: | DRAWN BY: | DATE:   | SHEET: | SCALE:     |

PA-104

25/09/20 A3

1:100

SHERIDAN WOODS ARCHITECTS + URBAN PLANNERS

14 BAGGOT ST. LOWER, DUBLIN 2 TEL: 01 6764025 EMAIL: info@sheridanwoods.ie WEB: www.sheridanwoods.ie

CLIENT: LEITRIM COUNTY COUNCIL PROJECT: MOHILL FRAMEWORK FOR LIVING