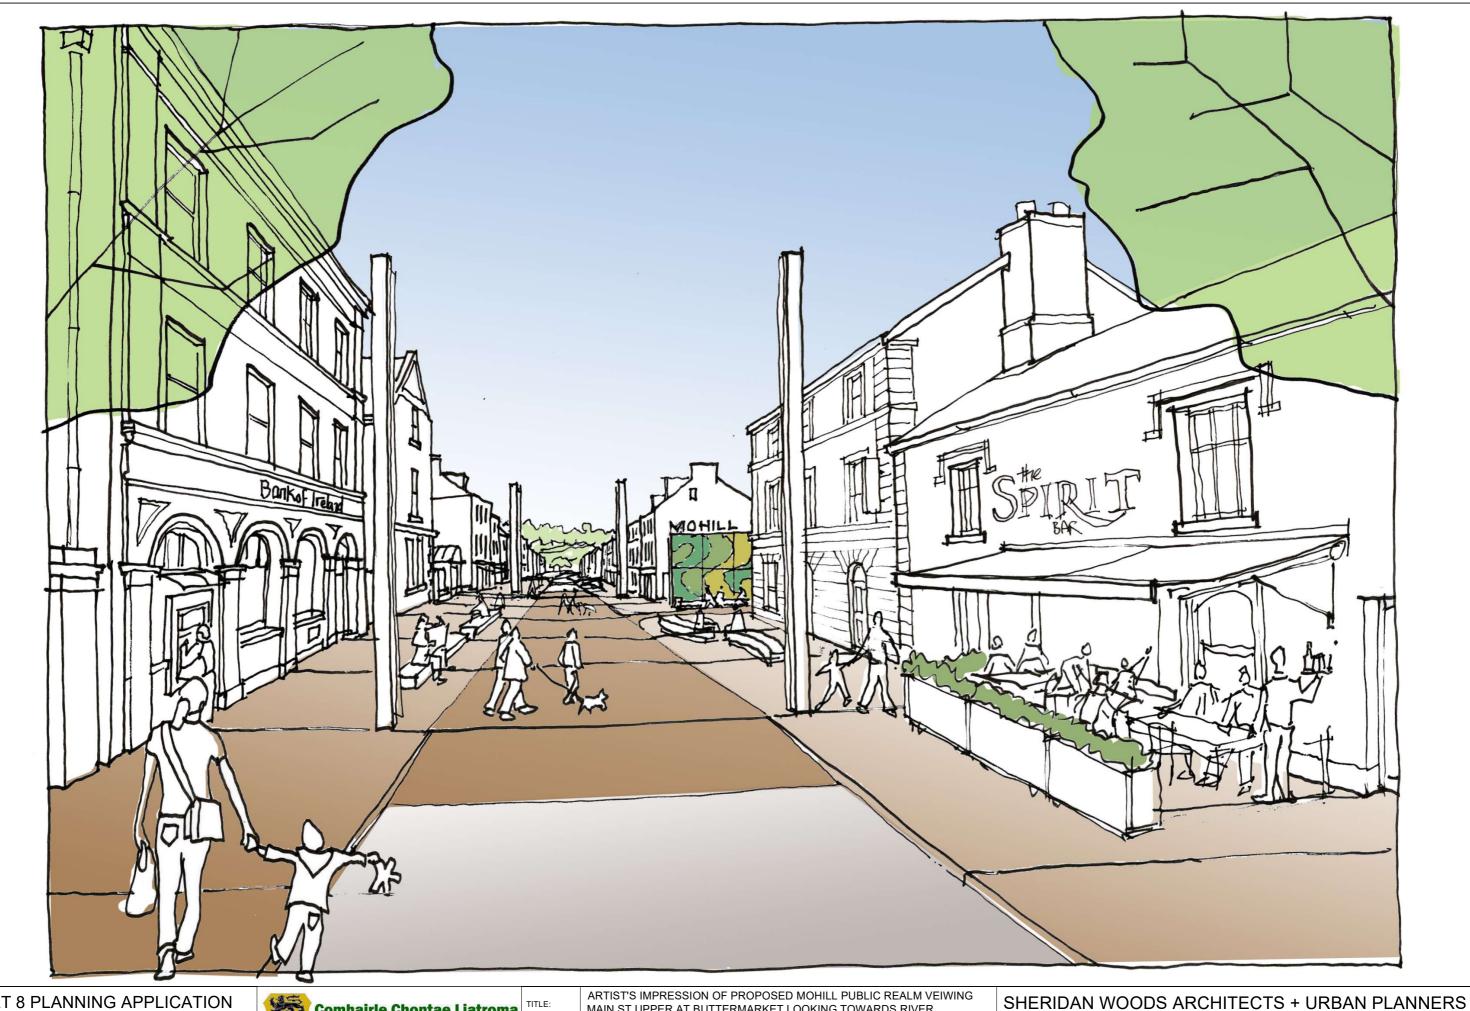

SW

25/09/20 A3

PA-202

N/S

14 BAGGOT ST. LOWER, DUBLIN 2 TEL: 01 6764025 EMAIL: info@sheridanwoods.ie WEB: www.sheridanwoods.ie LEITRIM COUNTY COUNCIL PROJECT: MOHILL FRAMEWORK FOR LIVING

| TITLE: | ARTIST'S IMPRESSION OF PROPOSED MOHILL PUBLIC REALM VEIWING ST MARY'S CHURCH LOOKING UP MAIN ST LOWER. |
|--------|--------------------------------------------------------------------------------------------------------|
|        | A DITICTIC IMPORTACIONI OF DOODOCED MOULL DUDI IC DEALM VEIMING                                        |

SHERIDAN WOODS ARCHITECTS + URBAN PLANNERS 14 BAGGOT ST. LOWER, DUBLIN 2 TEL: 01 6764025 EMAIL: info@sheridanwoods.ie WEB: www.sheridanwoods.ie

JOB NO.: DRAWING No.: REV.: DRAWN BY: DATE: SHEET: SCALE: 20002 PA-203 SW 25/09/20 A3