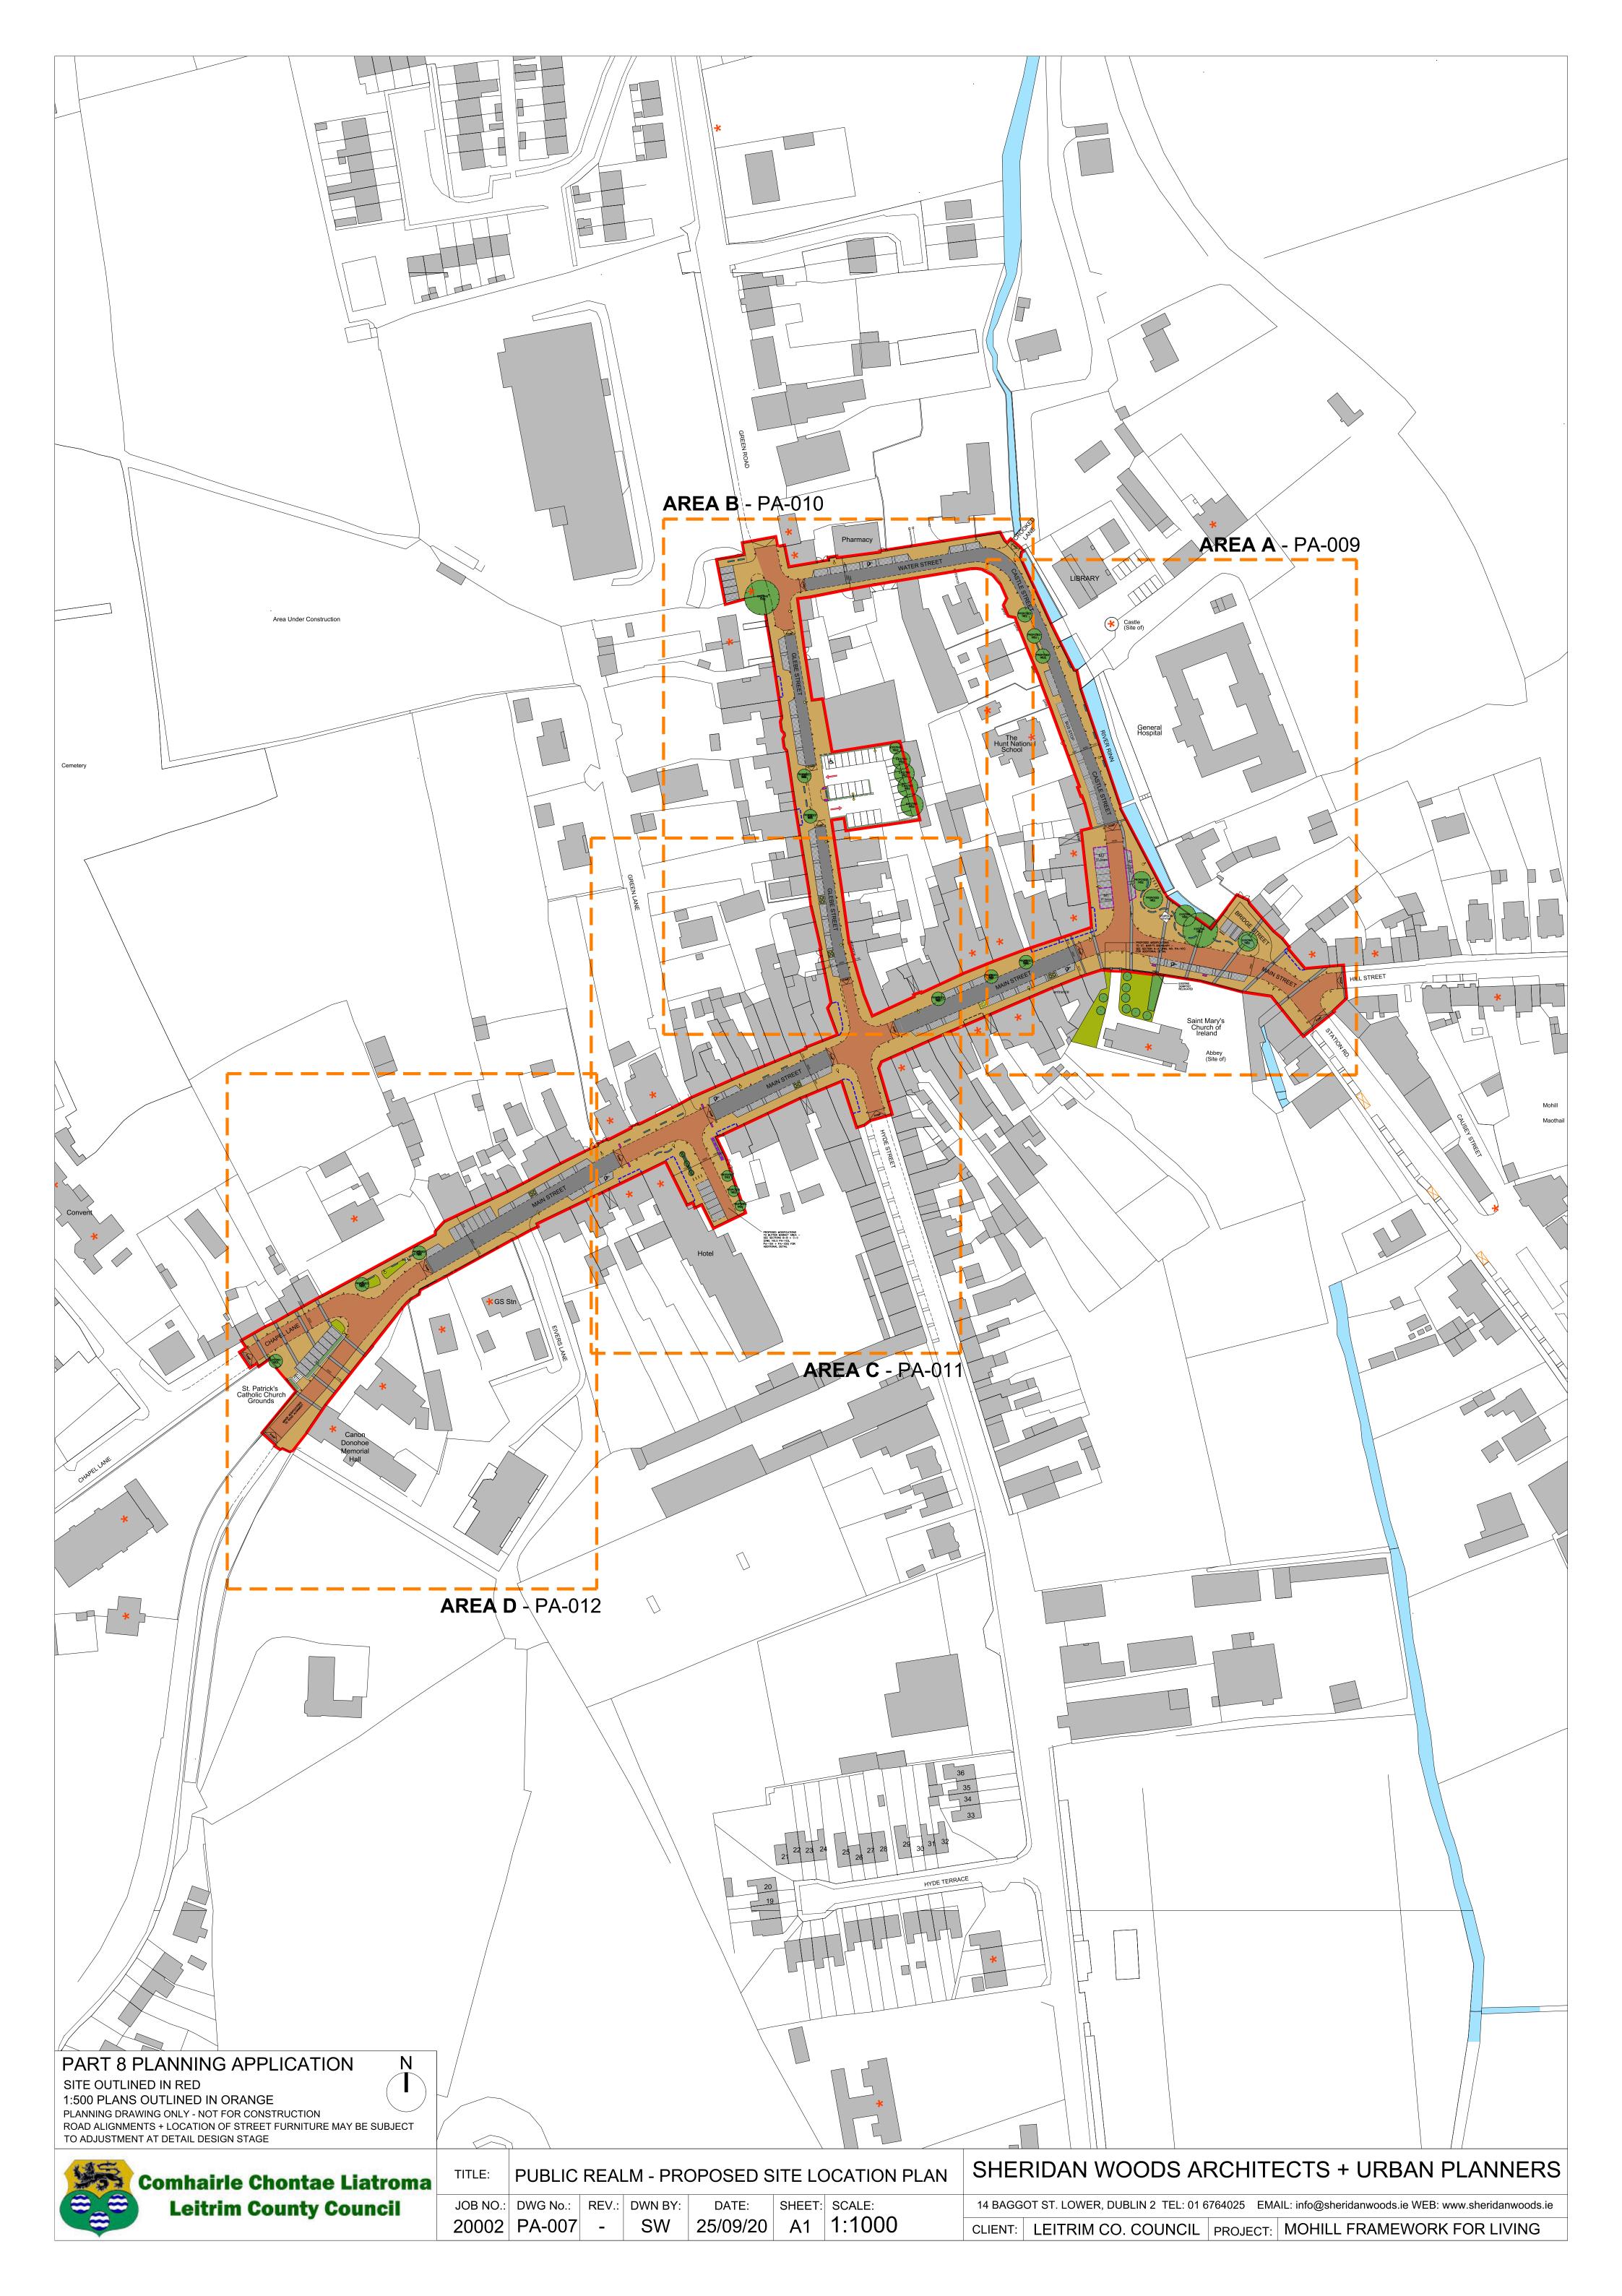

KEY PLAN (NTS)

PROPOSED SECTION A-A

| US. | Comhairle Chontae Liatroma |   |
|-----|----------------------------|---|
|     | Leitrim County Council     | _ |

| TITLE:   | PUBLIC REALM - EXIS | TING | + PROPO   | DSED SEC | CTION   | A-A   |
|----------|---------------------|------|-----------|----------|---------|-------|
| IOD NO : | DDAWING No.         | DEV. | DDAMAI DV | DATE:    | CLIEFT. | 00415 |

SHERIDAN WOODS ARCHITECTS + URBAN PLANNERS

 JOB NO.:
 DRAWING No.:
 REV.:
 DRAWN BY:
 DATE:
 SHEET:
 SCALE:

 20002
 PA-101
 SW
 25/09/20
 A3
 1:200

14 BAGGOT ST. LOWER, DUBLIN 2 TEL: 01 6764025 EMAIL: info@sheridanwoods.ie WEB: www.sheridanwoods.ie

CLIENT: LEITRIM COUNTY COUNCIL PROJECT: MOHILL FRAMEWORK FOR LIVING



## PROPOSED MODIFICATIONS TO ST. MARY'S BOUNDA