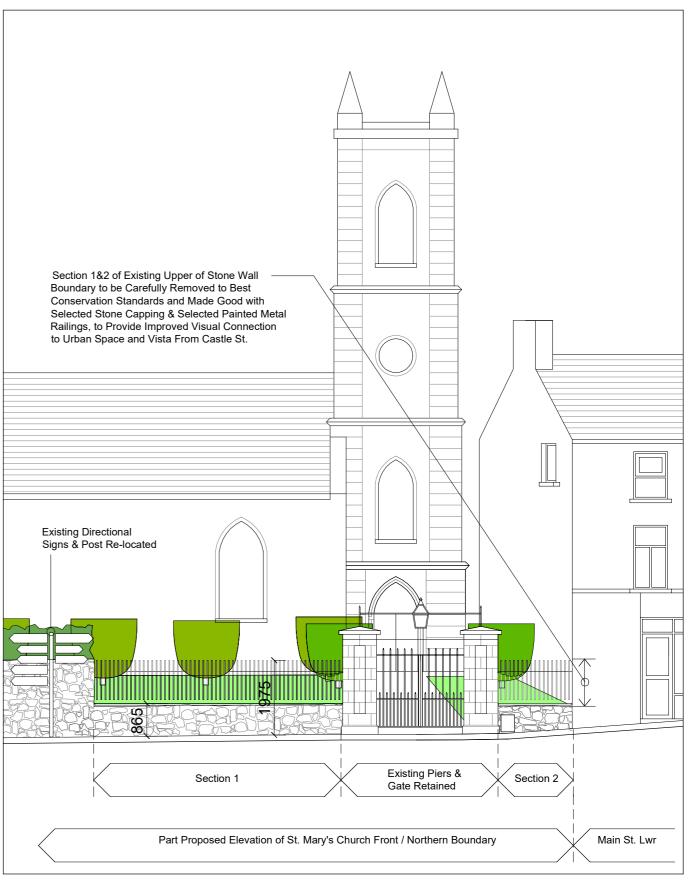

## PROPOSED MODIFICATIONS TO ST. MARY'S BOUNDARY WALL (1:50)

**EXISTING DETAIL - SECTION A-A** 

PROPOSED DETAIL - SECTION A-A

PART 8 PLANNING APPLICATION

|   | PUBLIC REALM - EXIS INCLUDING PROPOSED MC |       |           |       |        |        |
|---|-------------------------------------------|-------|-----------|-------|--------|--------|
| : | DRAWING No.:                              | REV.: | DRAWN BY: | DATE: | SHEET: | SCALE: |