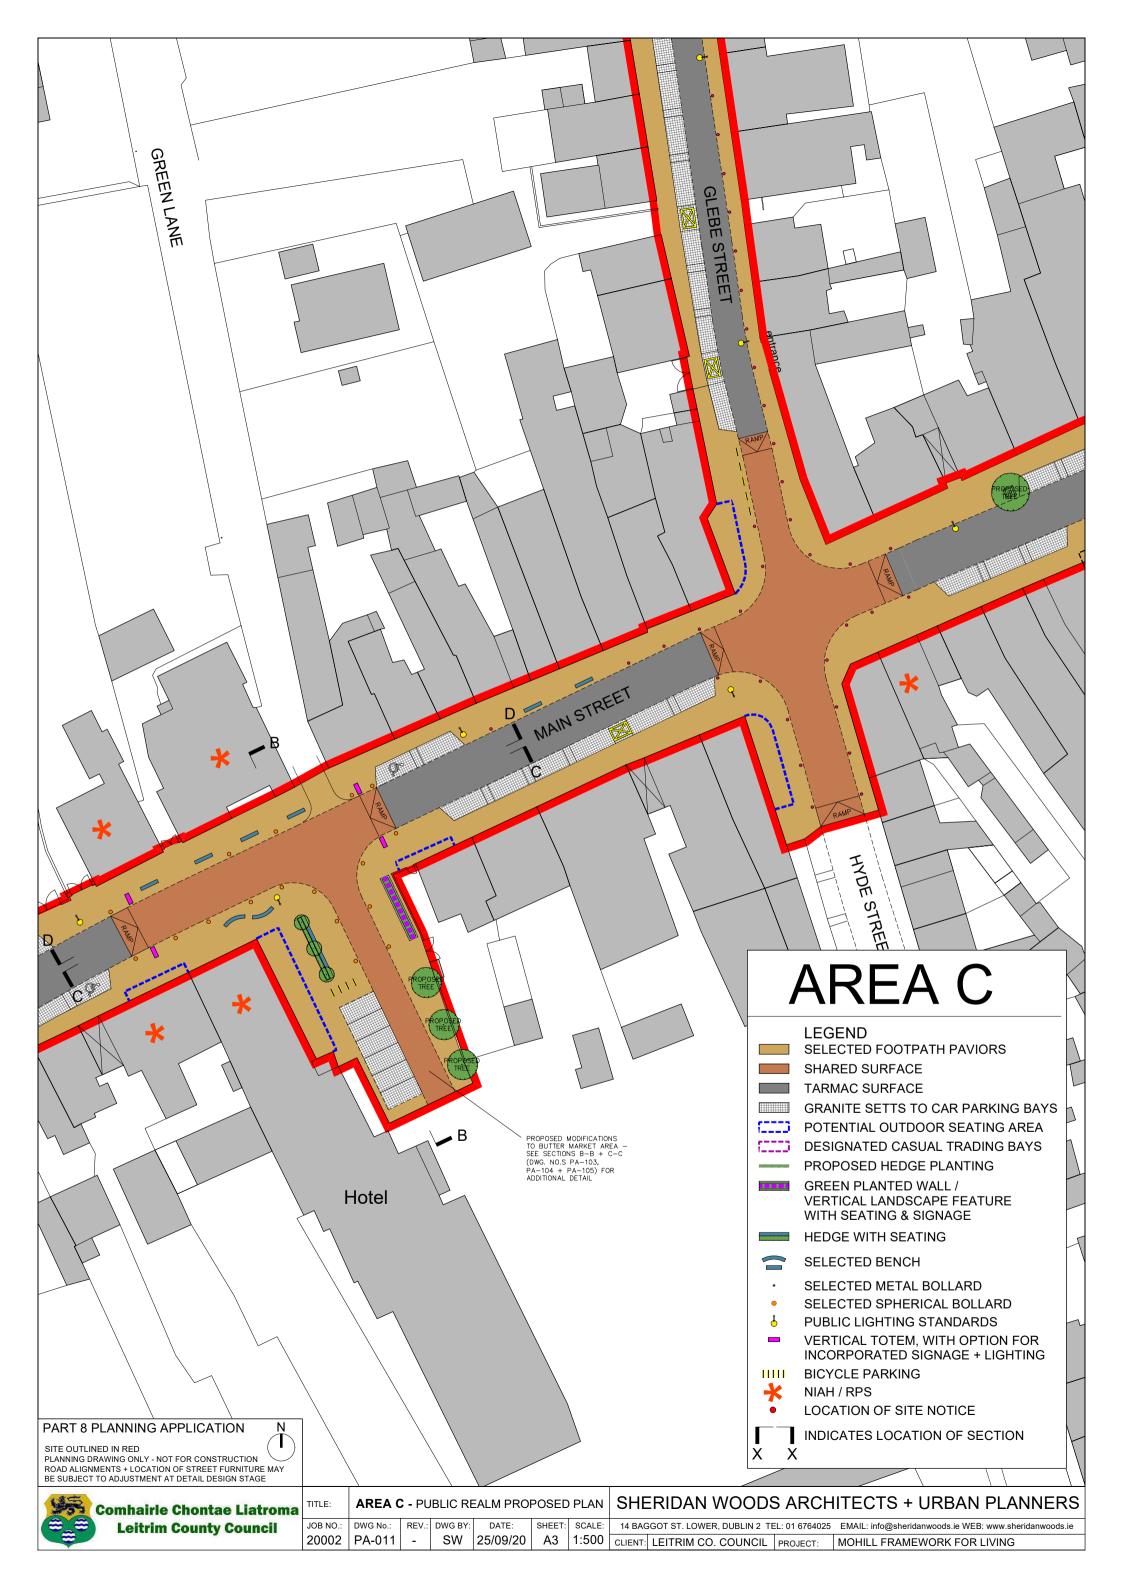

KEY PLAN (NTS)

PROPOSED SECTION A-A

| US. | Comhairle Chontae Liatroma |   |
|-----|----------------------------|---|
|     | Leitrim County Council     | _ |

| TITLE:   | PUBLIC REALM - EXIS | TING | + PROPO   | DSED SEC | CTION   | A-A   |
|----------|---------------------|------|-----------|----------|---------|-------|
| IOD NO : | DDAWING No.         | DEV. | DDAMAI DV | DATE:    | CLIEFT. | 00415 |

SHERIDAN WOODS ARCHITECTS + URBAN PLANNERS

 JOB NO.:
 DRAWING No.:
 REV.:
 DRAWN BY:
 DATE:
 SHEET:
 SCALE:

 20002
 PA-101
 SW
 25/09/20
 A3
 1:200

14 BAGGOT ST. LOWER, DUBLIN 2 TEL: 01 6764025 EMAIL: info@sheridanwoods.ie WEB: www.sheridanwoods.ie

CLIENT: LEITRIM COUNTY COUNCIL PROJECT: MOHILL FRAMEWORK FOR LIVING



## PROPOSED MODIFICATIONS TO ST. MARY'S BOUNDARY WALL