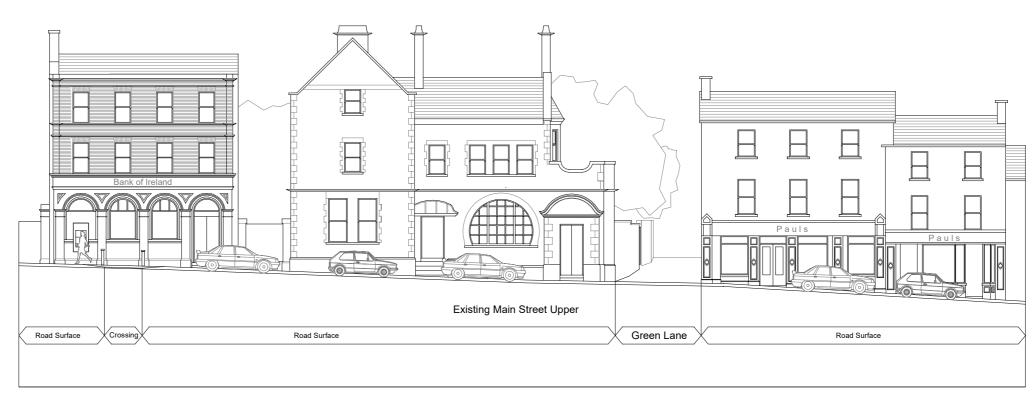

**EXISTING SECTION C-C** 

PROPOSED SECTION C-C

| 場高 | Comhairle Chontae Liatroma | TITLE:         |
|----|----------------------------|----------------|
|    | Leitrim County Council     | JOB NO.: 20002 |
|    |                            | 20002          |

| TITLE:   | PUBLIC REALM - EXIS | PUBLIC REALM - EXISTING + PROPOSED SECTION C |           |       |        |       |  |
|----------|---------------------|----------------------------------------------|-----------|-------|--------|-------|--|
| JOB NO.: | DRAWING No.:        | REV.:                                        | DRAWN BY: | DATE: | SHEET: | SCALE |  |

SHERIDAN WOODS ARCHITECTS + URBAN PLANNERS

DRAWING No.:

PA-105

REV.: DRAWN BY: DATE: SHEET: SCALE: 14 BAGGOT ST. LOWER, DUBLIN 2 TEL: 01 6764025 EMAIL: info@sheridanwoods.ie WEB: www.sheridanwoods.ie PROJECT: MOHILL FRAMEWORK FOR LIVING