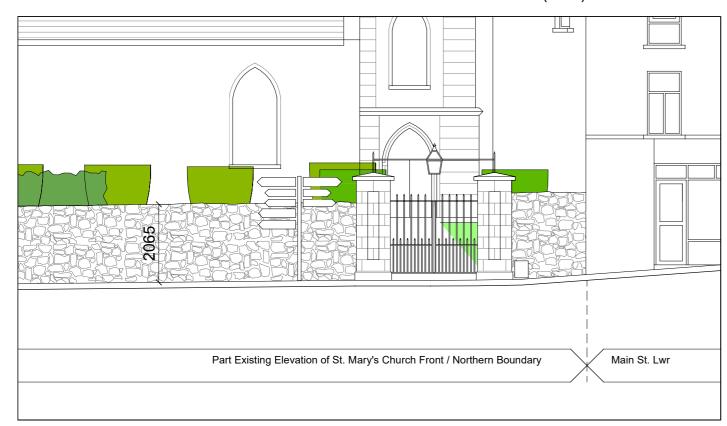

## PROPOSED MODIFICATIONS TO ST. MARY'S BOUNDARY WALL (1:50)

**EXISTING DETAIL - SECTION A-A** 

PROPOSED DETAIL - SECTION A-A

PART 8 PLANNING APPLICATION

|   | PUBLIC REALM - EXIS INCLUDING PROPOSED MC |       |           |       |        |        |
|---|-------------------------------------------|-------|-----------|-------|--------|--------|
| : | DRAWING No.:                              | REV.: | DRAWN BY: | DATE: | SHEET: | SCALE: |