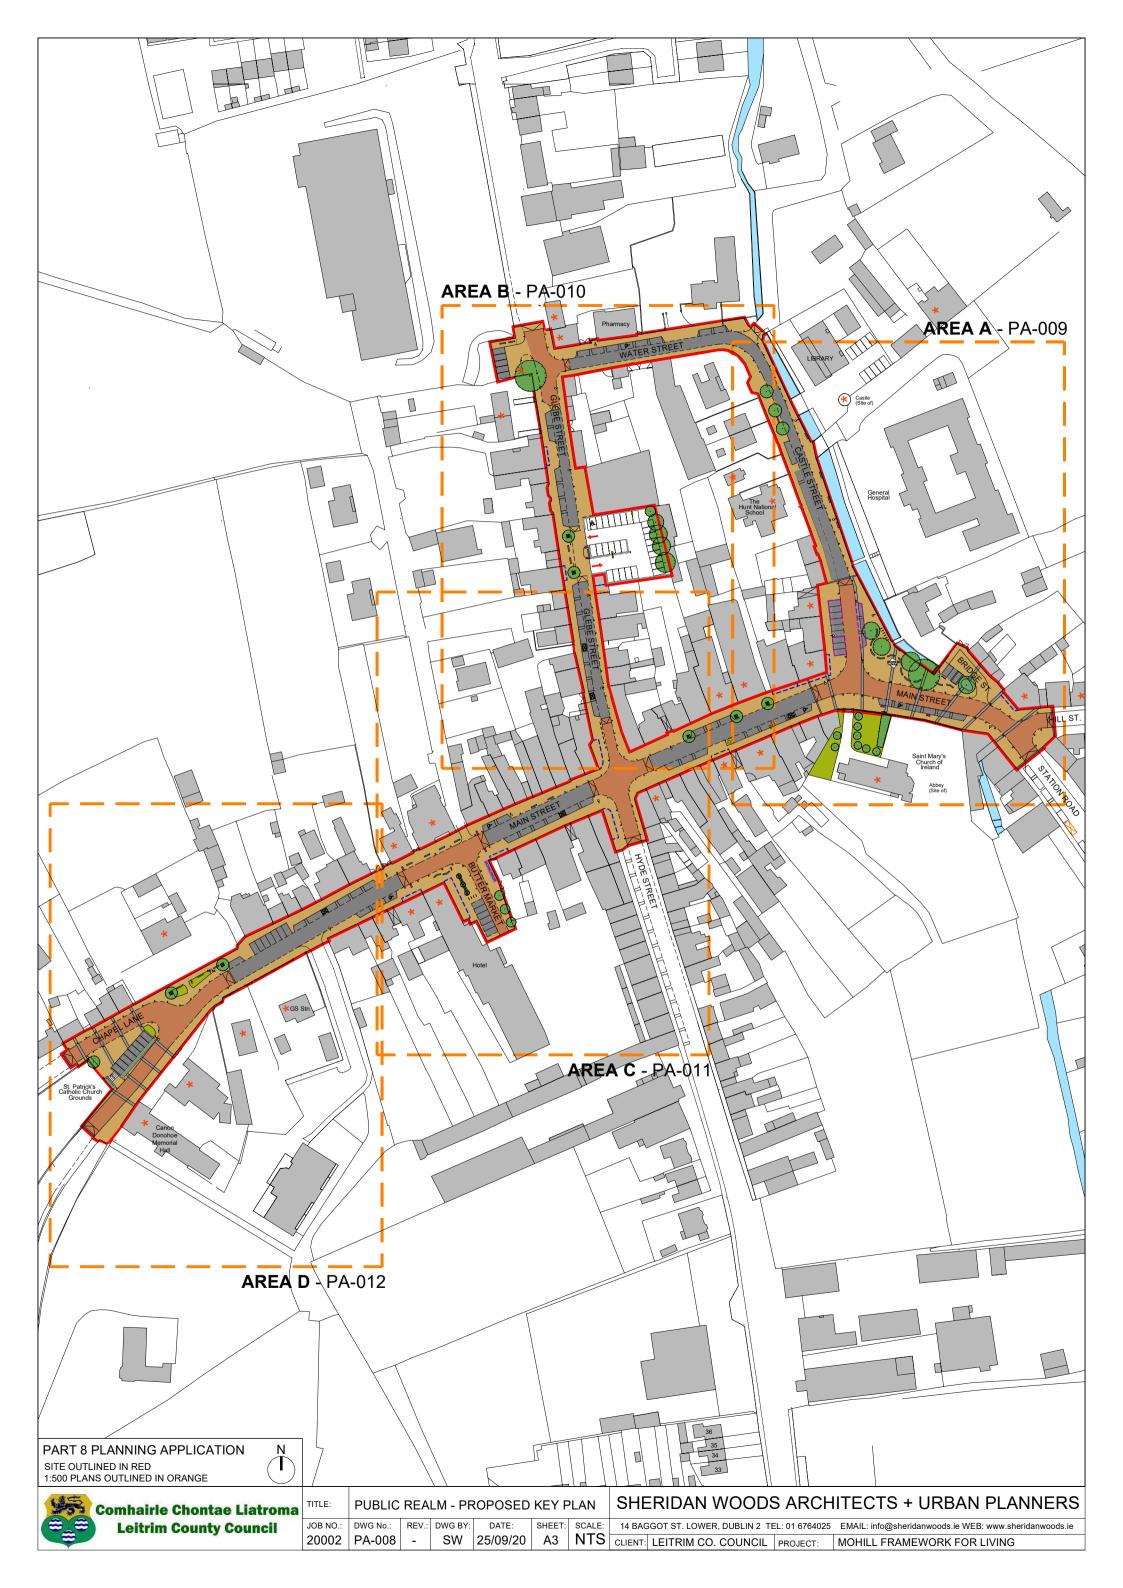

KEY PLAN (NTS)

PROPOSED SECTION A-A

| US. | Comhairle Chontae Liatroma |   |
|-----|----------------------------|---|
|     | Leitrim County Council     | _ |

| TITLE:   | PUBLIC REALM - EXIS | TING | + PROPO   | DSED SEC | CTION   | A-A   |
|----------|---------------------|------|-----------|----------|---------|-------|
| IOD NO : | DDAWING No.         | DEV. | DDAMAI DV | DATE:    | CLIEFT. | 00415 |

SHERIDAN WOODS ARCHITECTS + URBAN PLANNERS

 JOB NO.:
 DRAWING No.:
 REV.:
 DRAWN BY:
 DATE:
 SHEET:
 SCALE:

 20002
 PA-101
 SW
 25/09/20
 A3
 1:200

14 BAGGOT ST. LOWER, DUBLIN 2 TEL: 01 6764025 EMAIL: info@sheridanwoods.ie WEB: www.sheridanwoods.ie

CLIENT: LEITRIM COUNTY COUNCIL PROJECT: MOHILL FRAMEWORK FOR LIVING



## PROPOSED MODIFICATIONS TO ST. MARY'S BOUNDARY