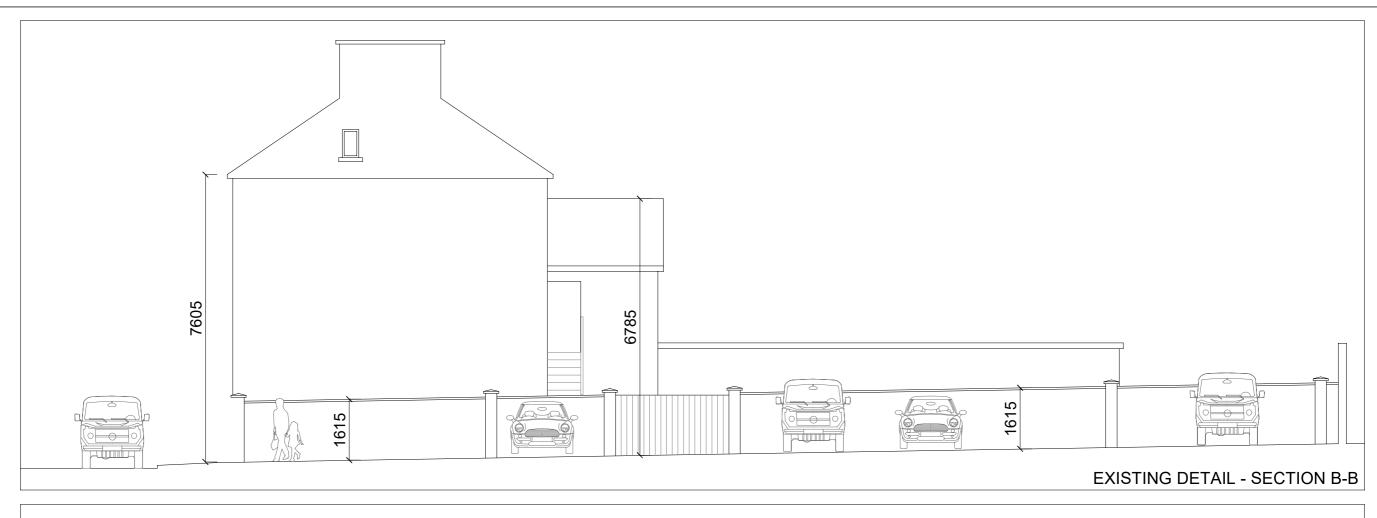

**VERTICAL TOTEM - DETAIL** 

**EXISTING SECTION B-B** 

PROPOSED SECTION B-B

1:200

25/09/20 A3

PART 8 PLANNING APPLICATION

|     | PUBLIC REALM - EXISTING + PROPOSED SECTION B-B INCLUDING VERTICAL TOTEM DETAIL |       |           |       |        |        |  |
|-----|--------------------------------------------------------------------------------|-------|-----------|-------|--------|--------|--|
|     |                                                                                |       |           |       |        |        |  |
| ı.: | DRAWING No.:                                                                   | REV.: | DRAWN BY: | DATE: | SHEET: | SCALE: |  |

PA-103

14 BAGGOT ST. LOWER, DUBLIN 2 TEL: 01 6764025 EMAIL: info@sheridanwoods.ie WEB: www.sheridanwoods.ie

CLIENT: LEITRIM COUNTY COUNCIL PROJECT: MOHILL FRAMEWORK FOR LIVING

Comhairle Chontae Liatroma
Leitrim County Council

JOB NO.:
20002

| TITLE:   | PUBLIC REALM - EXIS | TING  | + PROPO   | SED SEC | TION   | B-B DETAIL |
|----------|---------------------|-------|-----------|---------|--------|------------|
| JOB NO.: | DRAWING No.:        | REV.: | DRAWN BY: | DATE:   | SHEET: | SCALE:     |

PA-104

25/09/20 A3

1:100

SHERIDAN WOODS ARCHITECTS + URBAN PLANNERS

14 BAGGOT ST. LOWER, DUBLIN 2 TEL: 01 6764025 EMAIL: info@sheridanwoods.ie WEB: www.sheridanwoods.ie

CLIENT: LEITRIM COUNTY COUNCIL PROJECT: MOHILL FRAMEWORK FOR LIVING