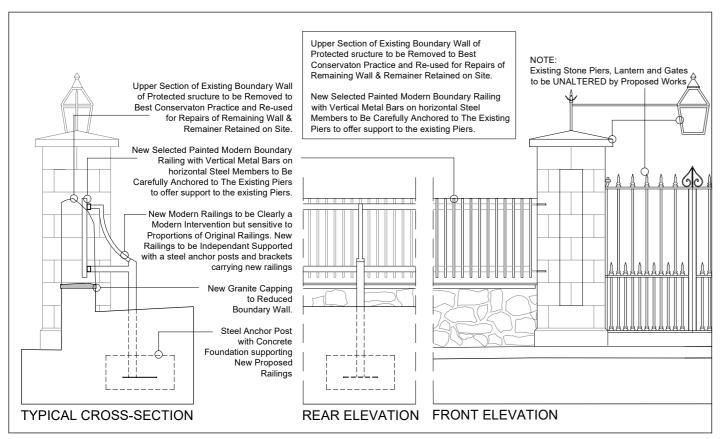

## PROPOSED MODIFICATIONS TO ST. MARY'S BOUNDARY WALL (1:50)

**EXISTING DETAIL - SECTION A-A** 

PROPOSED DETAIL - SECTION A-A

PART 8 PLANNING APPLICATION

|   | PUBLIC REALM - EXIS INCLUDING PROPOSED MC |       |           |       |        |        |
|---|-------------------------------------------|-------|-----------|-------|--------|--------|
| : | DRAWING No.:                              | REV.: | DRAWN BY: | DATE: | SHEET: | SCALE: |

PA-102

SHERIDAN WOODS ARCHITECTS + URBAN PLANNERS

DATE: SHEET: SCALE: 14 BAGGOT ST. LOWER, DUBLIN 2 TEL: 01 6764025 EMAIL: info@sheridanwoods.ie WEB: www.sheridanwoods.ie 25/09/20 A3 1:100 + 1:50 CLIENT: LEITRIM COUNTY COUNCIL PROJECT: MOHILL FRAMEWORK FOR LIVING