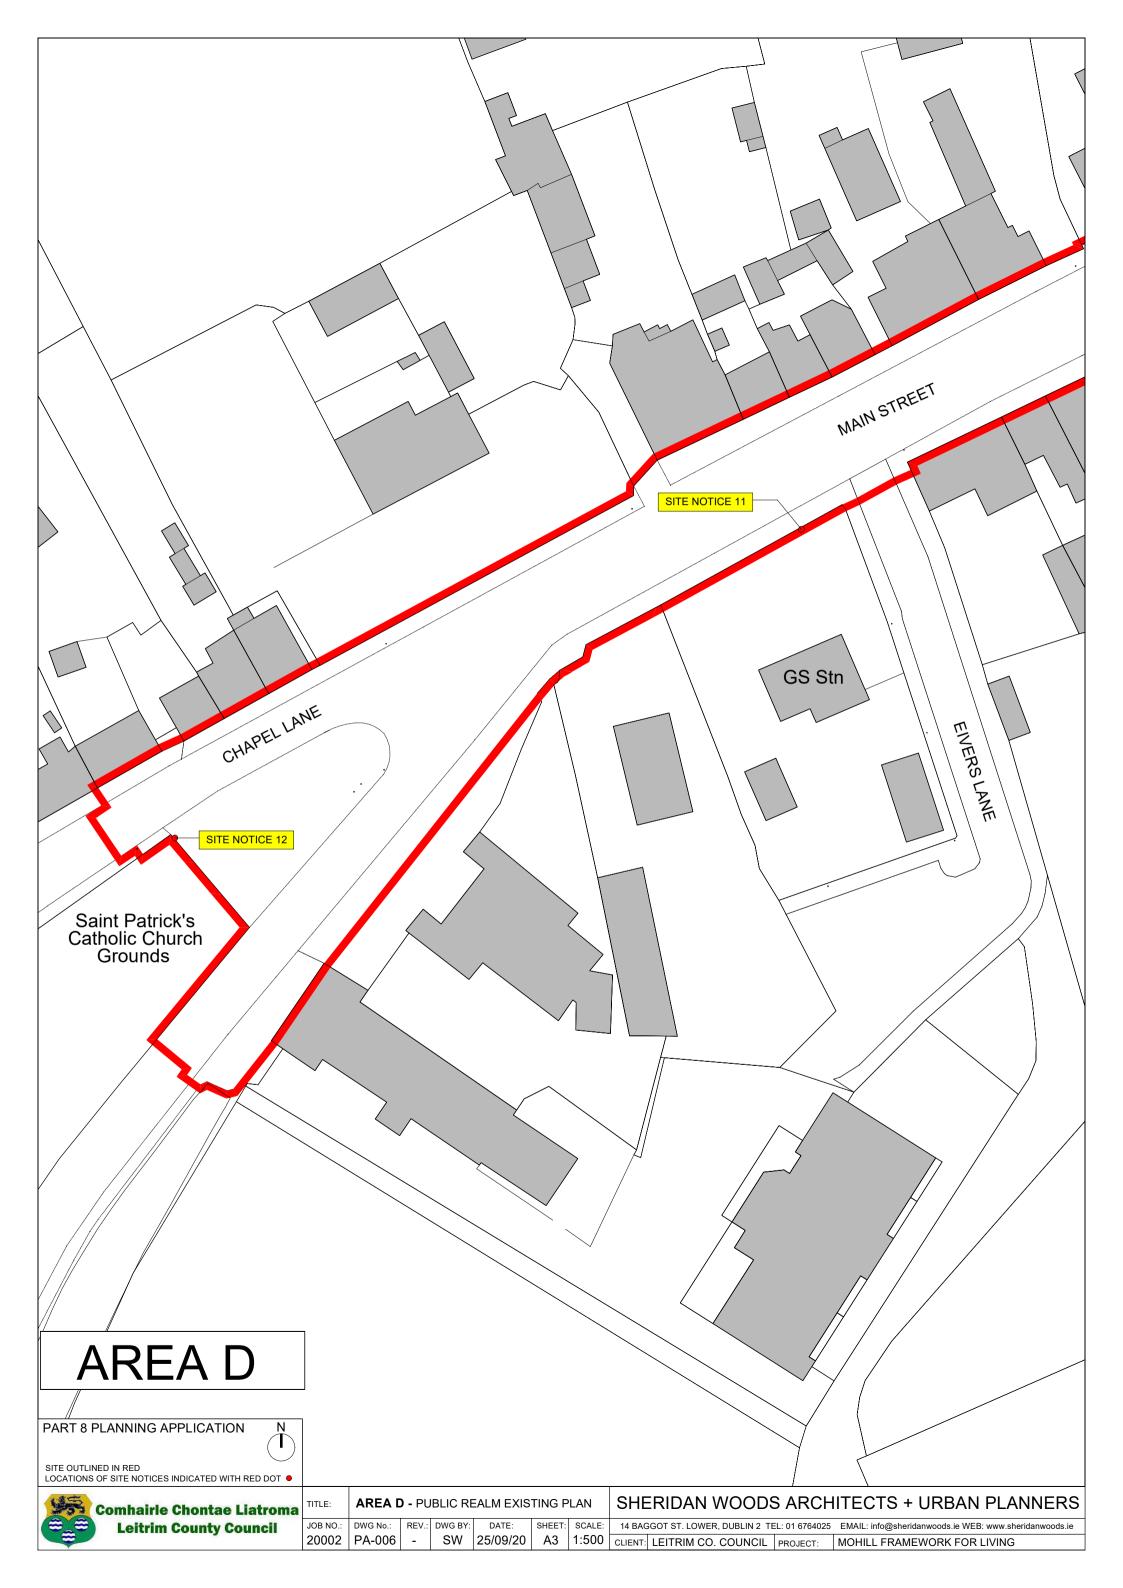

**EXISTING SECTION D-D** 

Vertical Lighting 6 Signage
with Lighting 6 Signage
with Lighting 6 Signage
with Lighting 8 Signage
with Lighting 1 Totum
with Lighting 8 Signage
with Lighting 1 Totum
with Lighting 8 Signage
with Lighting 1 Totum
with Lighting 8 Signage
with Lighting 8 Signage
with Lighting 1 Totum
with Lighting 8 Signage
with Lighting 8 Signage
with Lighting 8 Signage
with Lighting 1 Totum
with

25/09/20 A3

PROPOSED SECTION D-D

PART 8 PLANNING APPLICATION

| TITLE:   | PUBLIC REALM - EXIS | STING | + PROP    | OSED SEC | CTION  | D-D    |
|----------|---------------------|-------|-----------|----------|--------|--------|
| JOB NO.: | DRAWING No.:        | REV.: | DRAWN BY: | DATE:    | SHEET: | SCALE: |