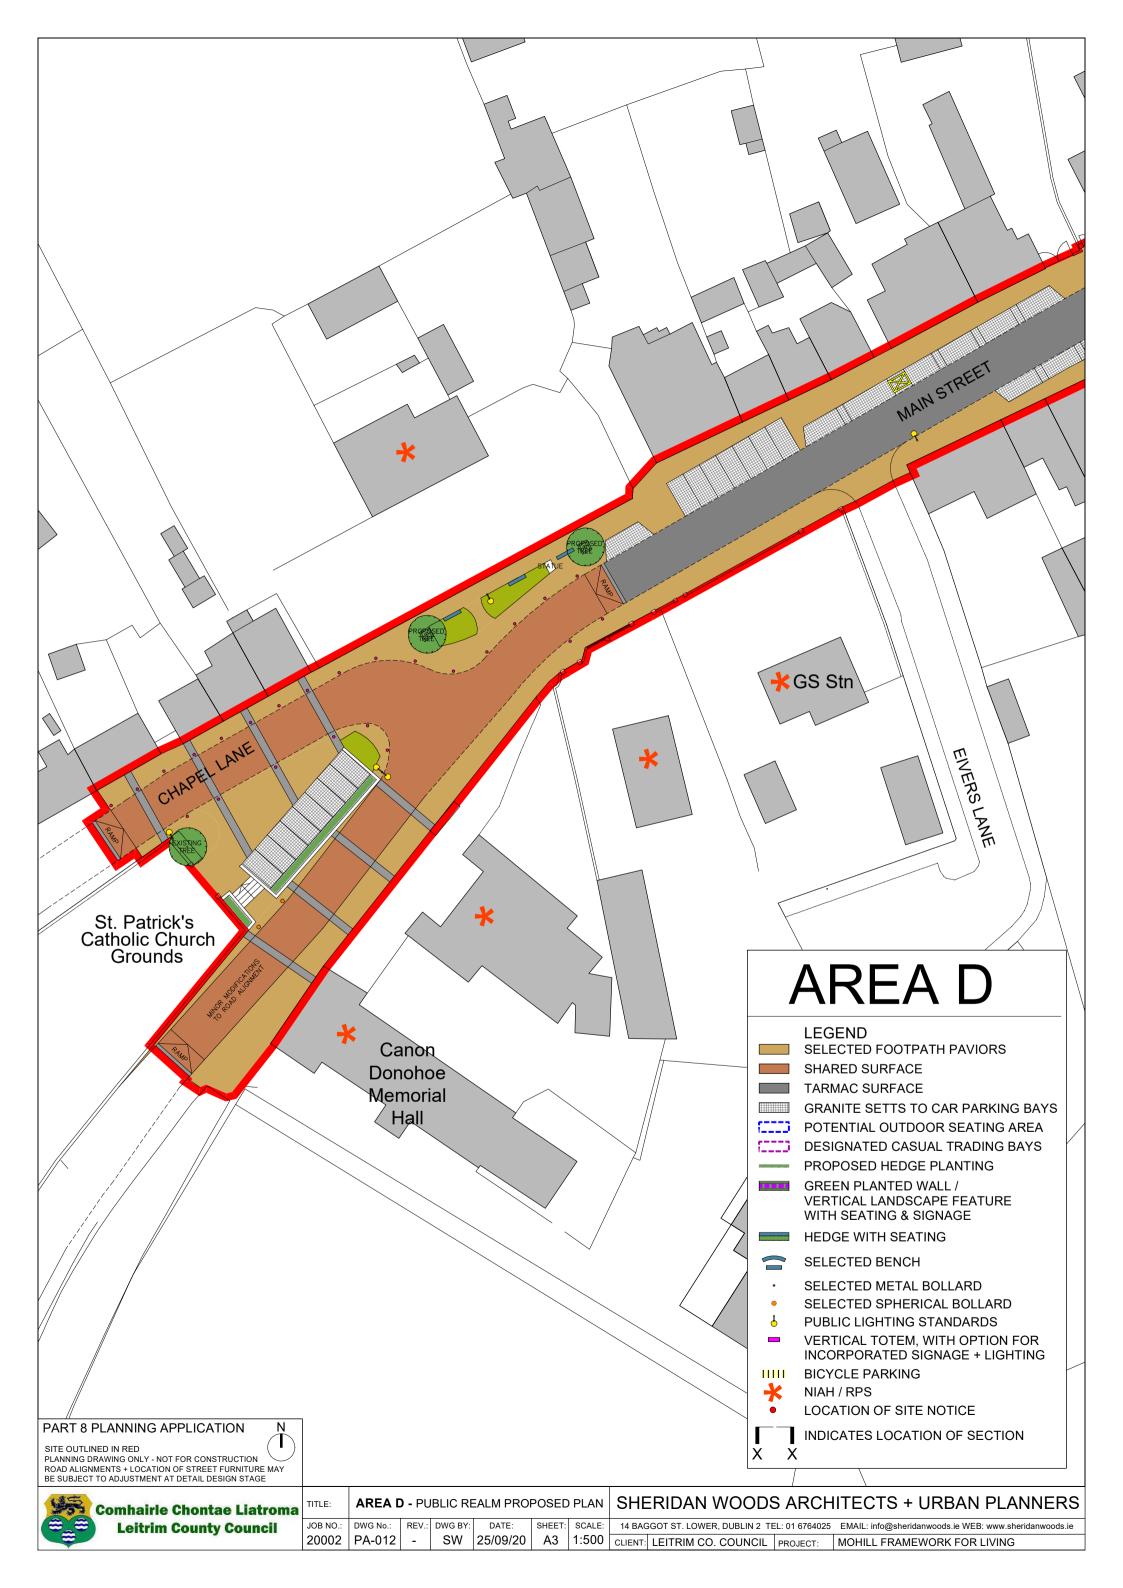

KEY PLAN (NTS)

PROPOSED SECTION A-A

| US. | Comhairle Chontae Liatroma |   |
|-----|----------------------------|---|
|     | Leitrim County Council     | _ |

| TITLE:   | PUBLIC REALM - EXIS | TING | + PROPO   | DSED SEC | CTION   | A-A   |
|----------|---------------------|------|-----------|----------|---------|-------|
| IOD NO : | DDAWING No.         | DEV. | DDAMAI DV | DATE:    | CLIEFT. | 00415 |

SHERIDAN WOODS ARCHITECTS + URBAN PLANNERS

 JOB NO.:
 DRAWING No.:
 REV.:
 DRAWN BY:
 DATE:
 SHEET:
 SCALE:

 20002
 PA-101
 SW
 25/09/20
 A3
 1:200

14 BAGGOT ST. LOWER, DUBLIN 2 TEL: 01 6764025 EMAIL: info@sheridanwoods.ie WEB: www.sheridanwoods.ie

CLIENT: LEITRIM COUNTY COUNCIL PROJECT: MOHILL FRAMEWORK FOR LIVING



## PROPOSED MODIFICATIONS TO ST. MARY'S BOUNDARY WALL (1