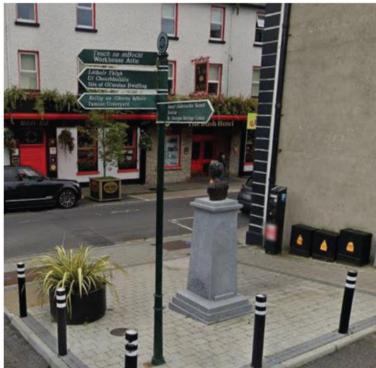

SIGNAGE 14 Signage to be relocated. See drawing 3020 and 3200 for details, number 6.

**SIGNAGE 24** Signage to be relocated. See drawing 3022 for details, number 13.

Signage to stay

SIGNAGE 15 AND 16 Signages to be relocated. See drawing 3021 for details, number 8.