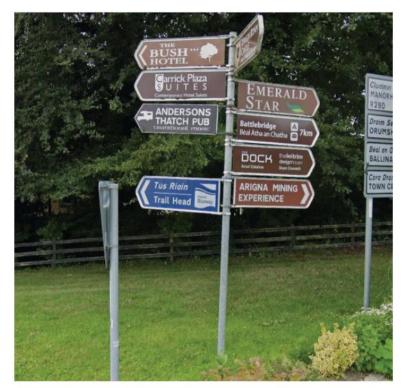

SIGNAGE 12 AND 13 Signages to be relocated. See drawing 3020 and 3200 for details, number 5.

SIGNAGE 22 AND 23 Signages to be relocated. See drawing 3021 for details, number 10.

Revisions: | Date:

SIGNAGE 6 Signage to stay