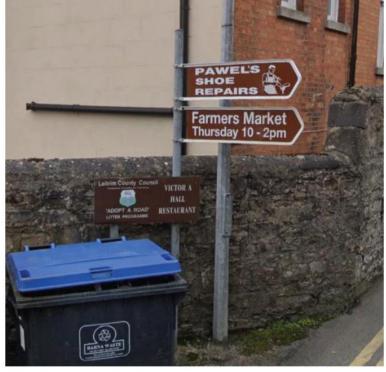

SIGNAGE 14 Signage to be relocated. See drawing 3020 and 3200 for details, number 6.

**SIGNAGE 24** Signage to be relocated. See drawing 3022 for details, number 13.

Signage to stay

SIGNAGE 15 AND 16 Signages to be relocated. See drawing 3021 for details, number 8.