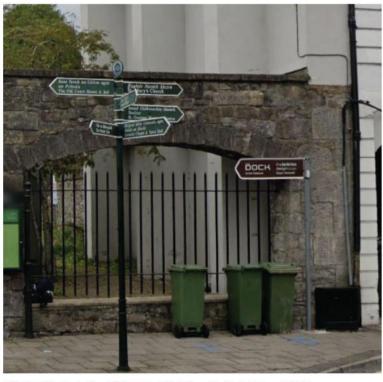

SIGNAGE 12 AND 13 Signages to be relocated. See drawing 3020 and 3200 for details, number 5.

SIGNAGE 22 AND 23 Signages to be relocated. See drawing 3021 for details, number 10.

Revisions: | Date:

SIGNAGE 6 Signage to stay