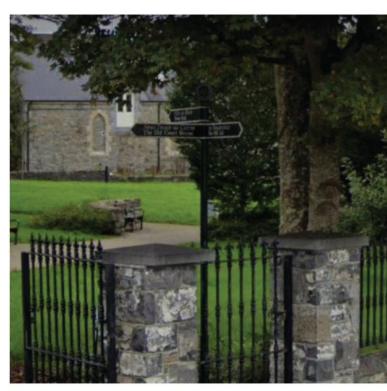

**SIGNAGE 25** Signage to be relocated. See drawing 3022 for details, number 15.

Leitrim County Council Comhairle Chontae Liatroma

SIGNAGE 8 Signage to stay

SIGNAGE 17 Signage to stay

SIGNAGE 26 AND 27 Signages to be relocated. See drawing 3022 for details, number 16.