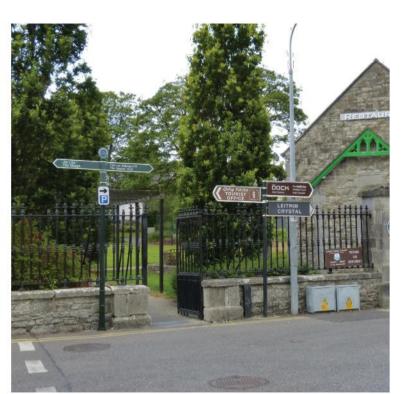

**SIGNAGE 29** Signage to stay

**SIGNAGE 4** Signage to stay

SIGNAGE 11 Signage to be relocated. See drawing 3020 for details, number 4.

SIGNAGE 20 AND 21 Signage to be relocated.

SIGNAGE 5 Signage to be replaced. See drawing 2201 for details.