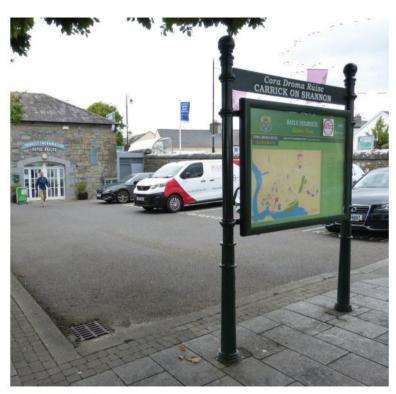

**SIGNAGE 25** Signage to be relocated. See drawing 3022 for details, number 15.

Leitrim County Council Comhairle Chontae Liatroma

SIGNAGE 8 Signage to stay

SIGNAGE 17 Signage to stay

SIGNAGE 26 AND 27 Signages to be relocated. See drawing 3022 for details, number 16.