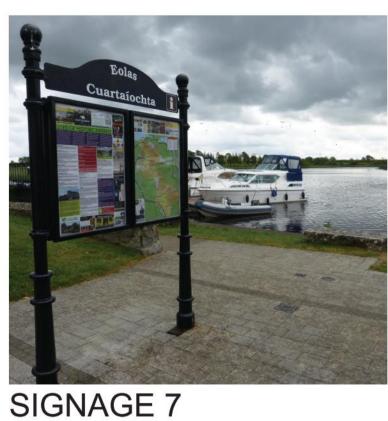

**SIGNAGE 25** Signage to be relocated. See drawing 3022 for details, number 15.

Leitrim County Council Comhairle Chontae Liatroma

SIGNAGE 8 Signage to stay

SIGNAGE 17 Signage to stay

SIGNAGE 26 AND 27 Signages to be relocated. See drawing 3022 for details, number 16.