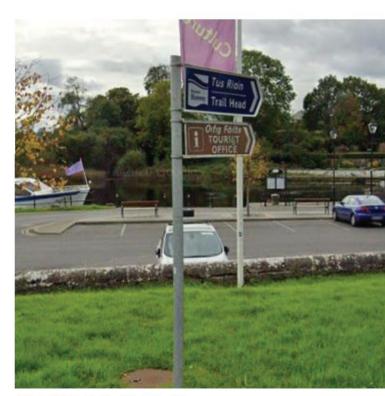

SIGNAGE 1 AND 2 Signages to stay

SIGNAGE 9 Signage to stay

SIGNAGE 18 Signage to stay

SIGNAGE 28 Signage to stay

SIGNAGE 3 Signage to stay

SIGNAGE 10 Signage to stay

SIGNAGE 19 Signage to be relocated. See drawing 3021 for details, number 9.