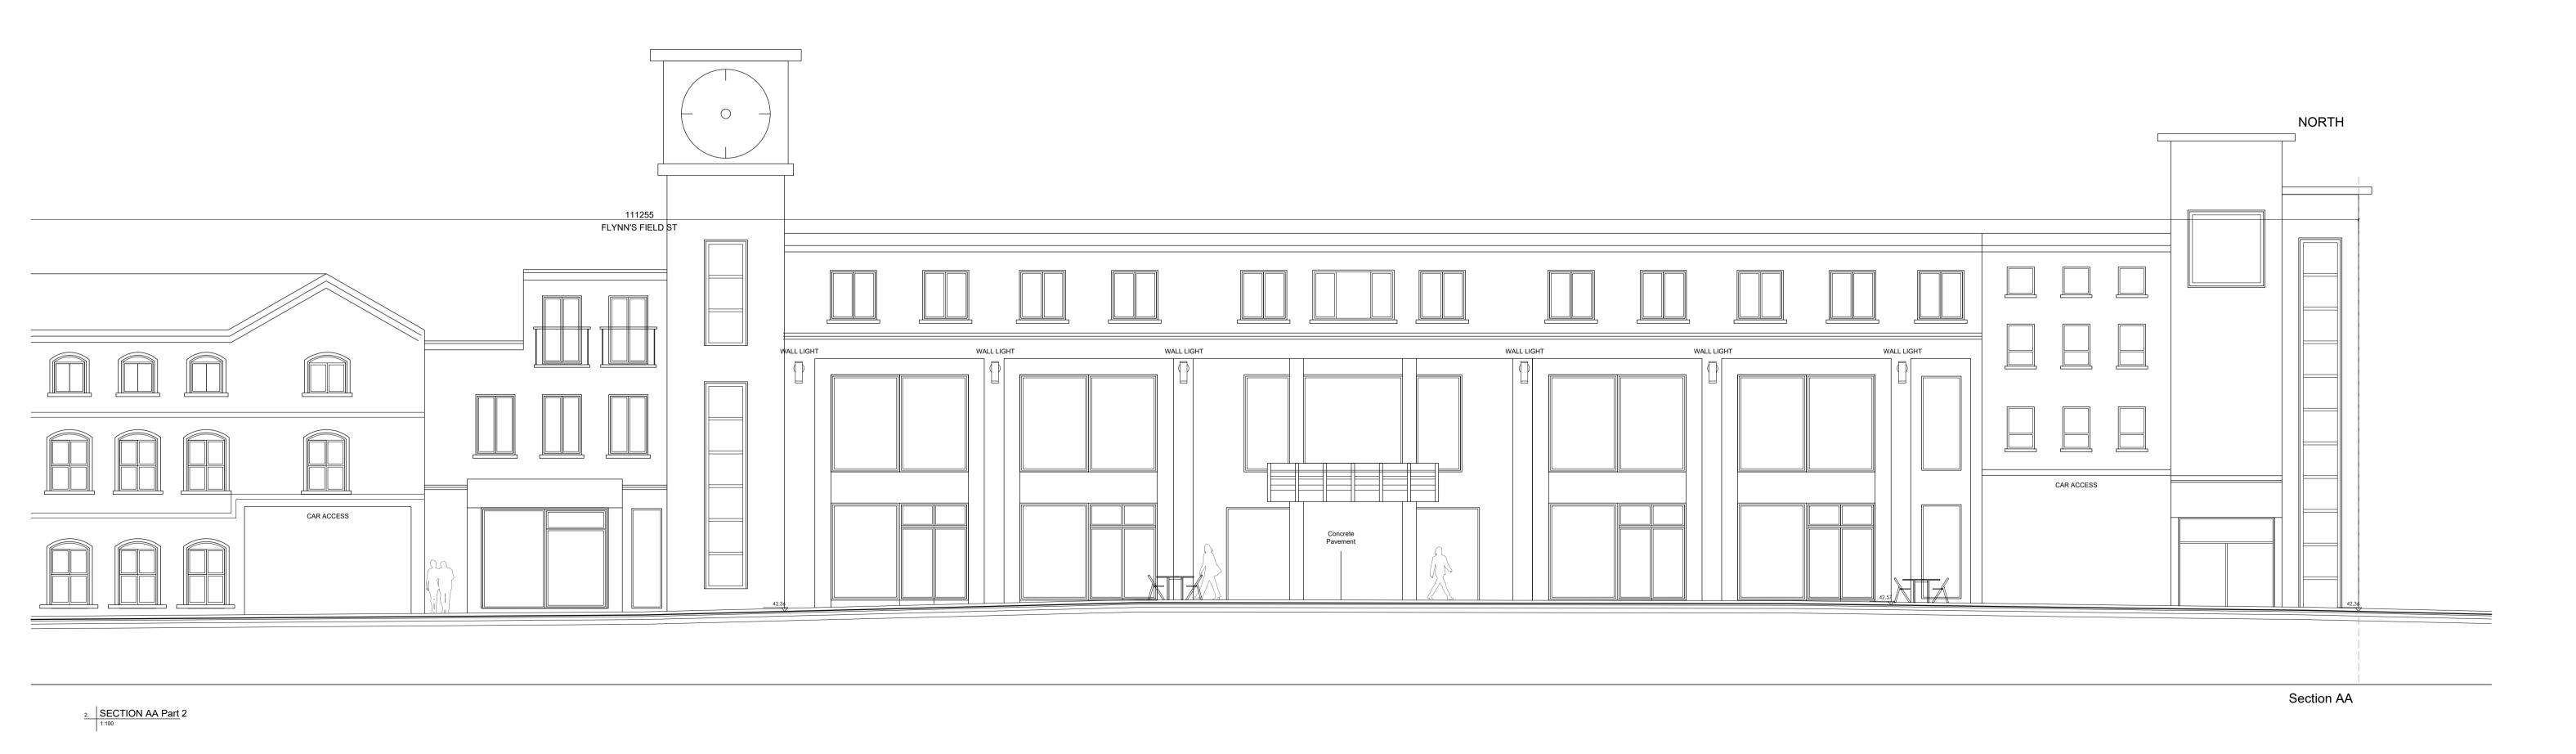

1. SECTION AA Part 1

| Revisions: | Date: | dhbarchit                               |
|------------|-------|-----------------------------------------|
| В          |       |                                         |
| С          |       |                                         |
| D          |       | St. Catherines Hall                     |
| E          |       | Catherine Street                        |
| F          |       | Waterford City                          |
| G          |       | X91 RX99, Ireland.                      |
| Н          |       | +353 (0)51 858121                       |
| I          |       | +353 (0)51 858121 info@dhbarchitects.ie |
| J          |       | www.dhbarchitects.ie                    |
|            |       | <u> </u>                                |

| dhbarchitects       |      |
|---------------------|------|
| St. Catherines Hall |      |
| Catherine Street    |      |
| Waterford City      | e 0  |
| K91 RX99, Ireland.  | TUTE |

|          | Project: Carrick Destination Towns |           |              | Stage:<br>Part 8 planning        |                  |
|----------|------------------------------------|-----------|--------------|----------------------------------|------------------|
| Acts of  | Client:<br>Leitrim County Council  |           |              | Project No.:<br>20-03-CDT        | Date: 25-05-2021 |
|          | Drawing Title: Existing Section AA |           |              | Drawing Series: CDT-DHB-HML-DR-C |                  |
| OF BELLA | Scale A1:                          | Drawn by: | Approved by: | Drawing No:                      | Revision:        |