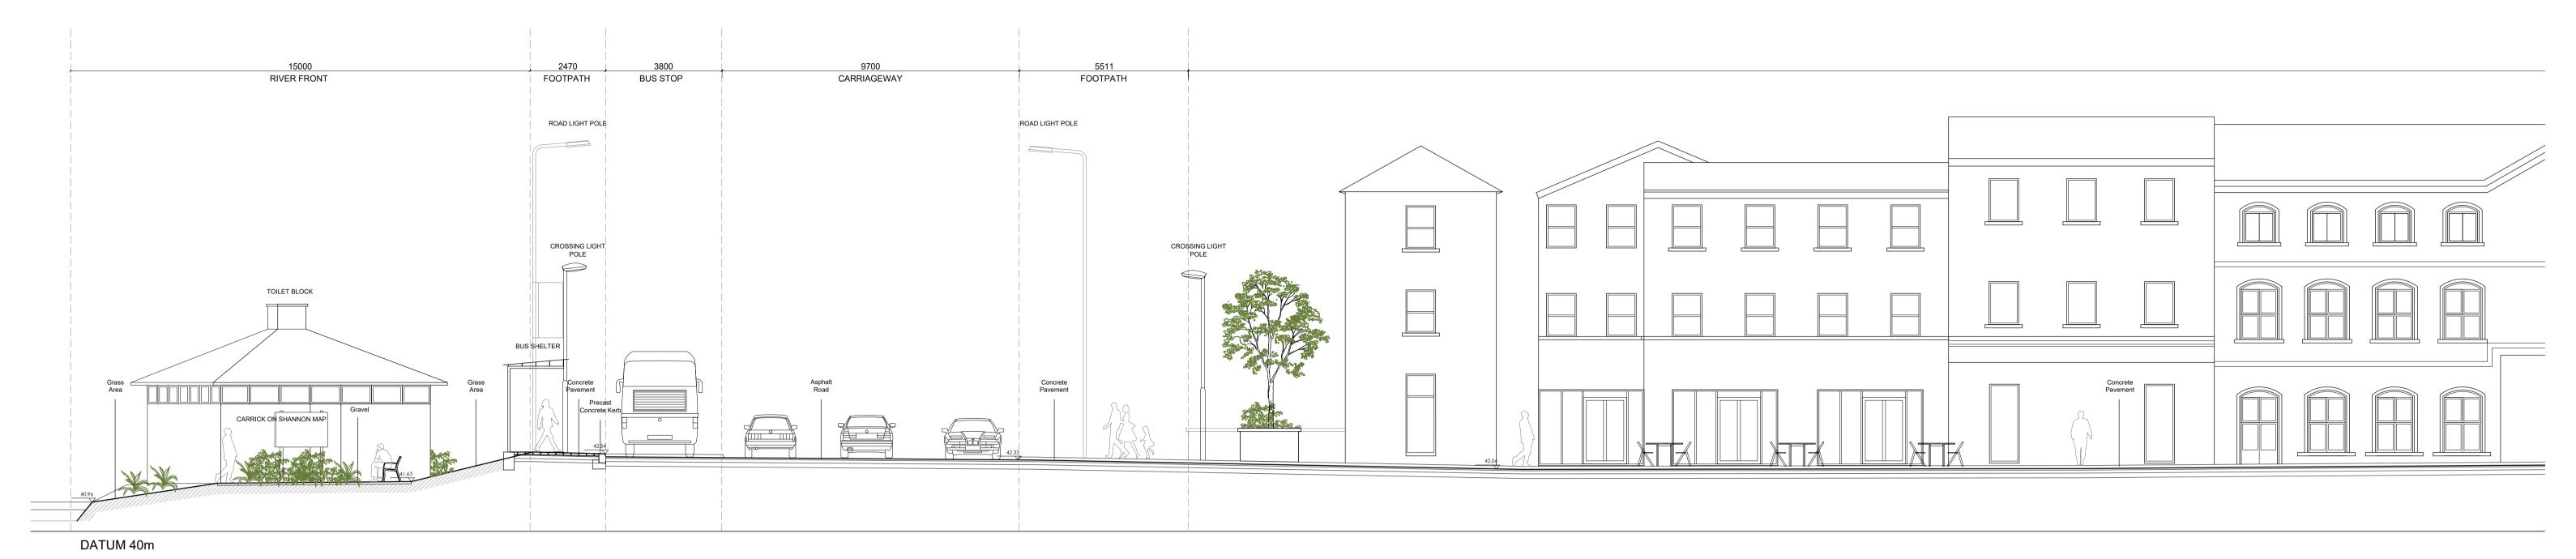

1. SECTION AA Part 1

| Revisions: | Date: | dhbarchit                               |
|------------|-------|-----------------------------------------|
| В          |       |                                         |
| С          |       |                                         |
| D          |       | St. Catherines Hall                     |
| E          |       | Catherine Street                        |
| F          |       | Waterford City                          |
| G          |       | X91 RX99, Ireland.                      |
| Н          |       | +353 (0)51 858121                       |
| I          |       | +353 (0)51 858121 info@dhbarchitects.ie |
| J          |       | www.dhbarchitects.ie                    |
|            |       | <u> </u>                                |

| dhbarchitects       |      |
|---------------------|------|
| St. Catherines Hall |      |
| Catherine Street    |      |
| Waterford City      | e 0  |
| K91 RX99, Ireland.  | TUTE |

|          | Project: Carrick Destination Towns |           |              | Stage:<br>Part 8 planning        |                  |
|----------|------------------------------------|-----------|--------------|----------------------------------|------------------|
| Acts of  | Client:<br>Leitrim County Council  |           |              | Project No.:<br>20-03-CDT        | Date: 25-05-2021 |
|          | Drawing Title: Existing Section AA |           |              | Drawing Series: CDT-DHB-HML-DR-C |                  |
| OF BELLA | Scale A1:                          | Drawn by: | Approved by: | Drawing No:                      | Revision:        |