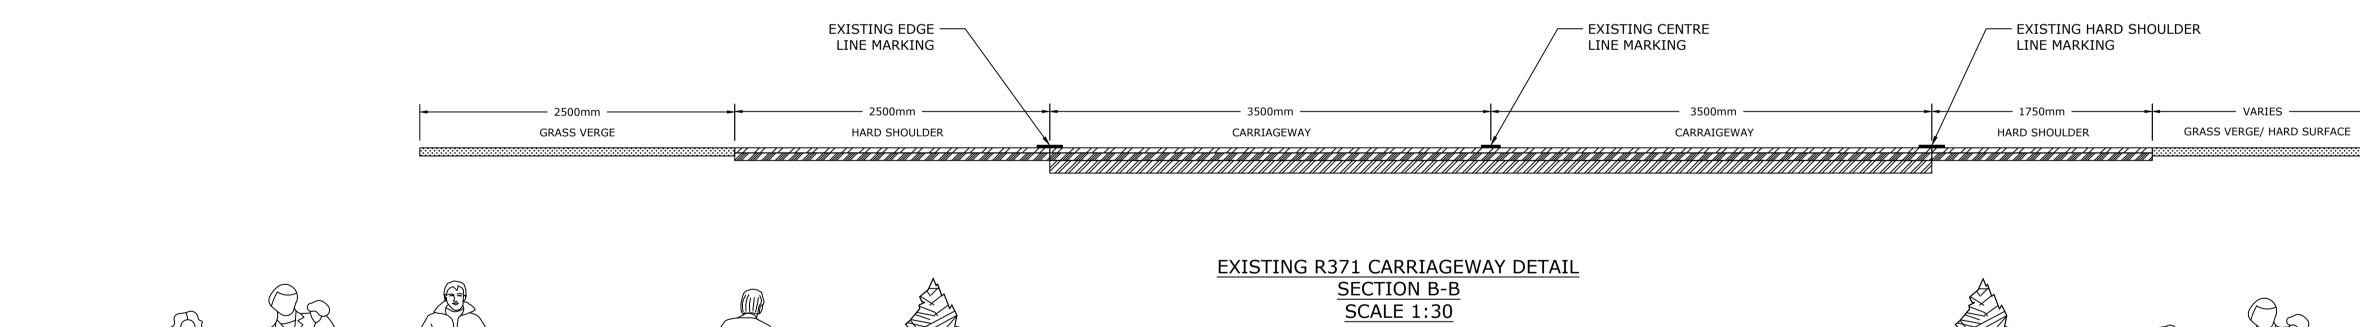

## EXISTING LOCAL ROAD (L1001) CARRIAGEWAY DETAIL SECTION A-A SCALE 1:20

|                      | VARIES      |  |  |  |
|----------------------|-------------|--|--|--|
|                      |             |  |  |  |
|                      |             |  |  |  |
|                      |             |  |  |  |
|                      |             |  |  |  |
| EXISTING CARRIAGEWAY | GRASS VERGE |  |  |  |
|                      | 1           |  |  |  |
|                      | ]           |  |  |  |
|                      |             |  |  |  |
|                      |             |  |  |  |