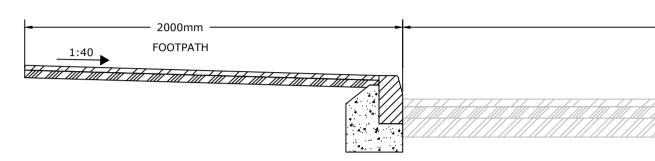

## EXISTING LOCAL ROAD (L1001) CARRIAGEWAY DETAIL SECTION A-A SCALE 1:20

|                      | VARIES      |  |  |  |
|----------------------|-------------|--|--|--|
|                      |             |  |  |  |
|                      |             |  |  |  |
|                      |             |  |  |  |
|                      |             |  |  |  |
| EXISTING CARRIAGEWAY | GRASS VERGE |  |  |  |
|                      | 1           |  |  |  |
|                      | ]           |  |  |  |
|                      |             |  |  |  |
|                      |             |  |  |  |