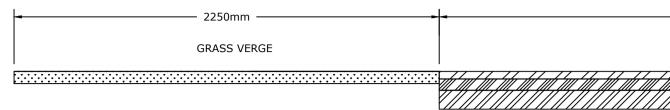

| <br>4800mm  | 2250mm      |  |  |
|-------------|-------------|--|--|
| CARRIAGEWAY | GRASS VERGE |  |  |
|             |             |  |  |