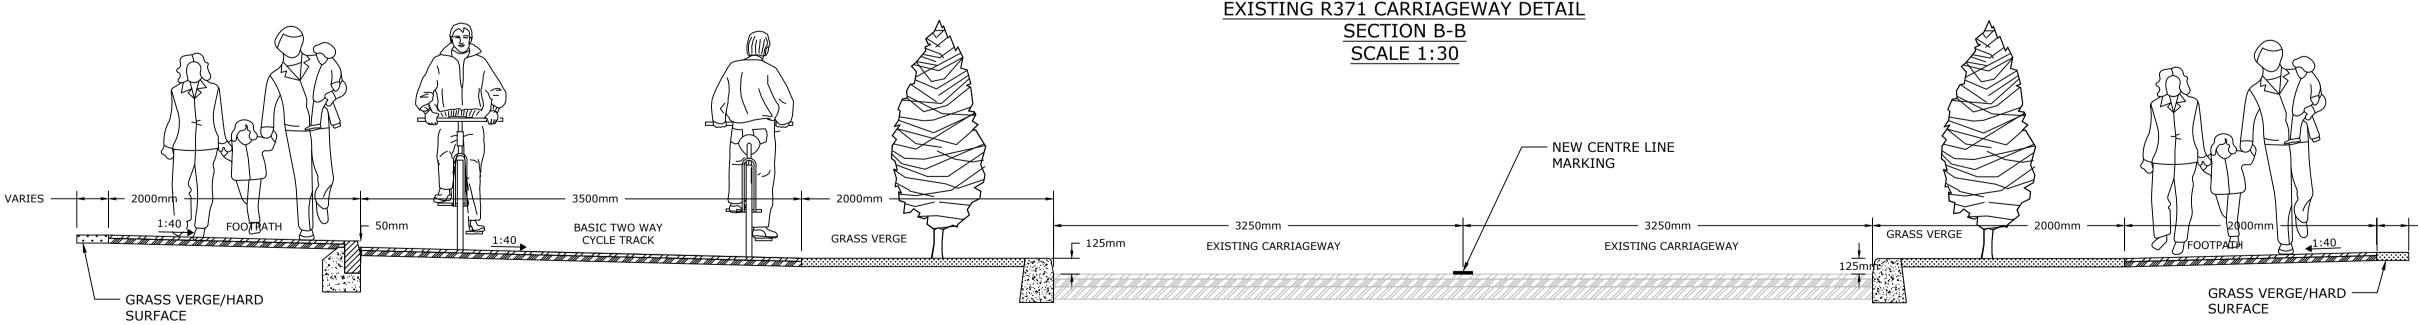

## PROPOSED LOCAL ROAD (L1001) CARRIAGEWAY DETAIL SECTION A-A SCALE 1:20

PROPOSED R371 FOOTPATH/CYCLE LANE DETAIL SECTION B-B SCALE 1:30

|      | F                                                                                                                                                                                                                                  | 06.04.22                                                          | C-C SECTION REMOVED                                                                  | KS                   | AMM                      |  |  |
|------|------------------------------------------------------------------------------------------------------------------------------------------------------------------------------------------------------------------------------------|-------------------------------------------------------------------|--------------------------------------------------------------------------------------|----------------------|--------------------------|--|--|
|      | E<br>D<br>C<br>B                                                                                                                                                                                                                   | 28.02.22<br>09.12.21<br>19.11.21<br>10.11.21                      | C-C SECTION ADDED<br>BLOCKS ADDED TO SECTION<br>NEW SECTION ADDED<br>DETAILS REVISED | KS<br>KS<br>KS<br>KS | AMM<br>AMM<br>AMM<br>AMM |  |  |
|      | A<br>Issue<br>Draw                                                                                                                                                                                                                 | 08.11.21<br>Date<br>ving Status:                                  | FIRST ISSUE Description Description                                                  | KS<br>Made           | AMM<br>Checked           |  |  |
|      | <b>Vidarás Náisiúnta lompair</b><br>National Transport Authority<br><b>LEITRIM COUNTY COUNCIL</b><br>Park Lane House, Priests Lane, Carrick on<br>Shannon Co. Leitrim, N41 RX53<br>Tel: 071 9620005<br>Website: www.Leitrimcoco.ie |                                                                   |                                                                                      |                      |                          |  |  |
| RIES | Section<br>ROADS DEPARTMENT - ACTIVE<br>TRAVEL                                                                                                                                                                                     |                                                                   |                                                                                      |                      |                          |  |  |
|      | F(<br>H<br>R                                                                                                                                                                                                                       | FOOTPATH PACKAGE D -<br>HOUSING ESTATE LINK TO<br>ROOSKEY VILLAGE |                                                                                      |                      |                          |  |  |
|      | PROPOSED ROAD CROSS<br>SECTIONS                                                                                                                                                                                                    |                                                                   |                                                                                      |                      |                          |  |  |
|      | Drawn/Design KS/KS Date 04.11.21 Scales AS SHOWN @ A1<br>Checked AMM Approved ED AS SHOWN @ A3<br>Drawing No.<br>LM-21-0005-07-03                                                                                                  |                                                                   |                                                                                      |                      |                          |  |  |
|      |                                                                                                                                                                                                                                    |                                                                   |                                                                                      |                      |                          |  |  |