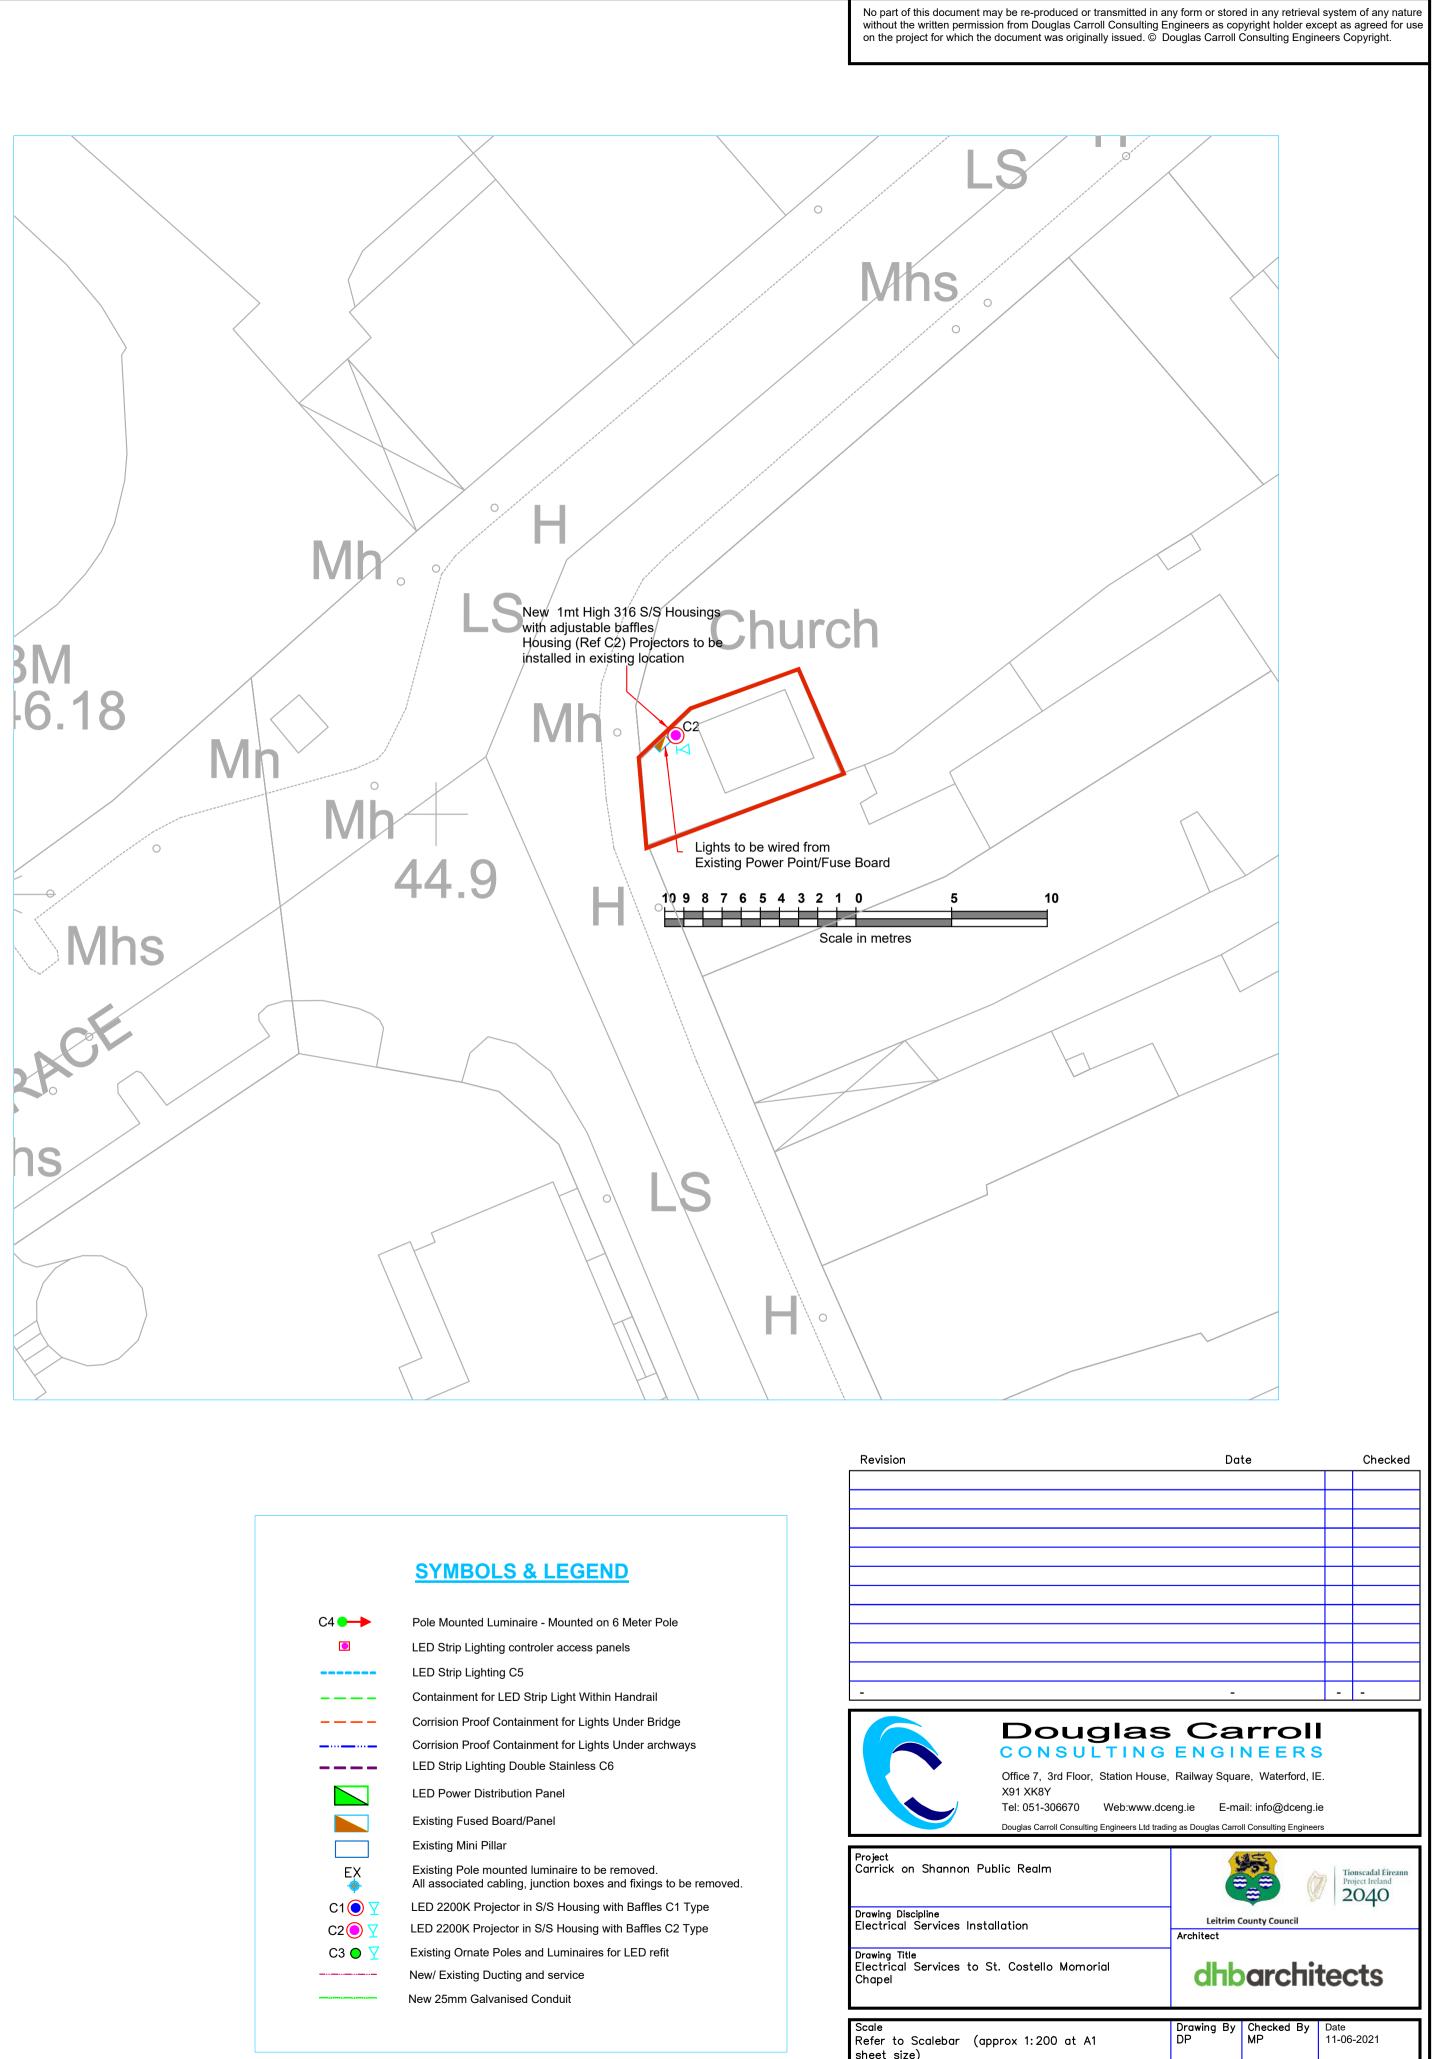

## KEYPLAN not to scale

|         | SYMBOLS & LEGEND                                                                                               |
|---------|----------------------------------------------------------------------------------------------------------------|
| C4 🗕 🔶  | Pole Mounted Luminaire - Mounted on 6 Meter Pole                                                               |
|         | LED Strip Lighting controler access panels                                                                     |
|         | LED Strip Lighting C5                                                                                          |
|         | Containment for LED Strip Light Within Handrail                                                                |
|         | Corrision Proof Containment for Lights Under Bridge                                                            |
|         | Corrision Proof Containment for Lights Under archways                                                          |
|         | LED Strip Lighting Double Stainless C6                                                                         |
|         | LED Power Distribution Panel                                                                                   |
|         | Existing Fused Board/Panel                                                                                     |
|         | Existing Mini Pillar                                                                                           |
| EX<br>🚸 | Existing Pole mounted luminaire to be removed.<br>All associated cabling, junction boxes and fixings to be ren |
| C1 🚫 🍸  | LED 2200K Projector in S/S Housing with Baffles C1 Type                                                        |
| C2 💽 🍸  | LED 2200K Projector in S/S Housing with Baffles C2 Type                                                        |
| C3 🔵 🍸  | Existing Ornate Poles and Luminaires for LED refit                                                             |
|         | New/ Existing Ducting and service                                                                              |
|         | New 25mm Galvanised Conduit                                                                                    |
|         |                                                                                                                |
|         |                                                                                                                |
|         |                                                                                                                |

Scale Refer to Scalebar (approx 1:200 at A1 sheet size) Drawing Number **W1906.4-E111** Revision Stage -

Information