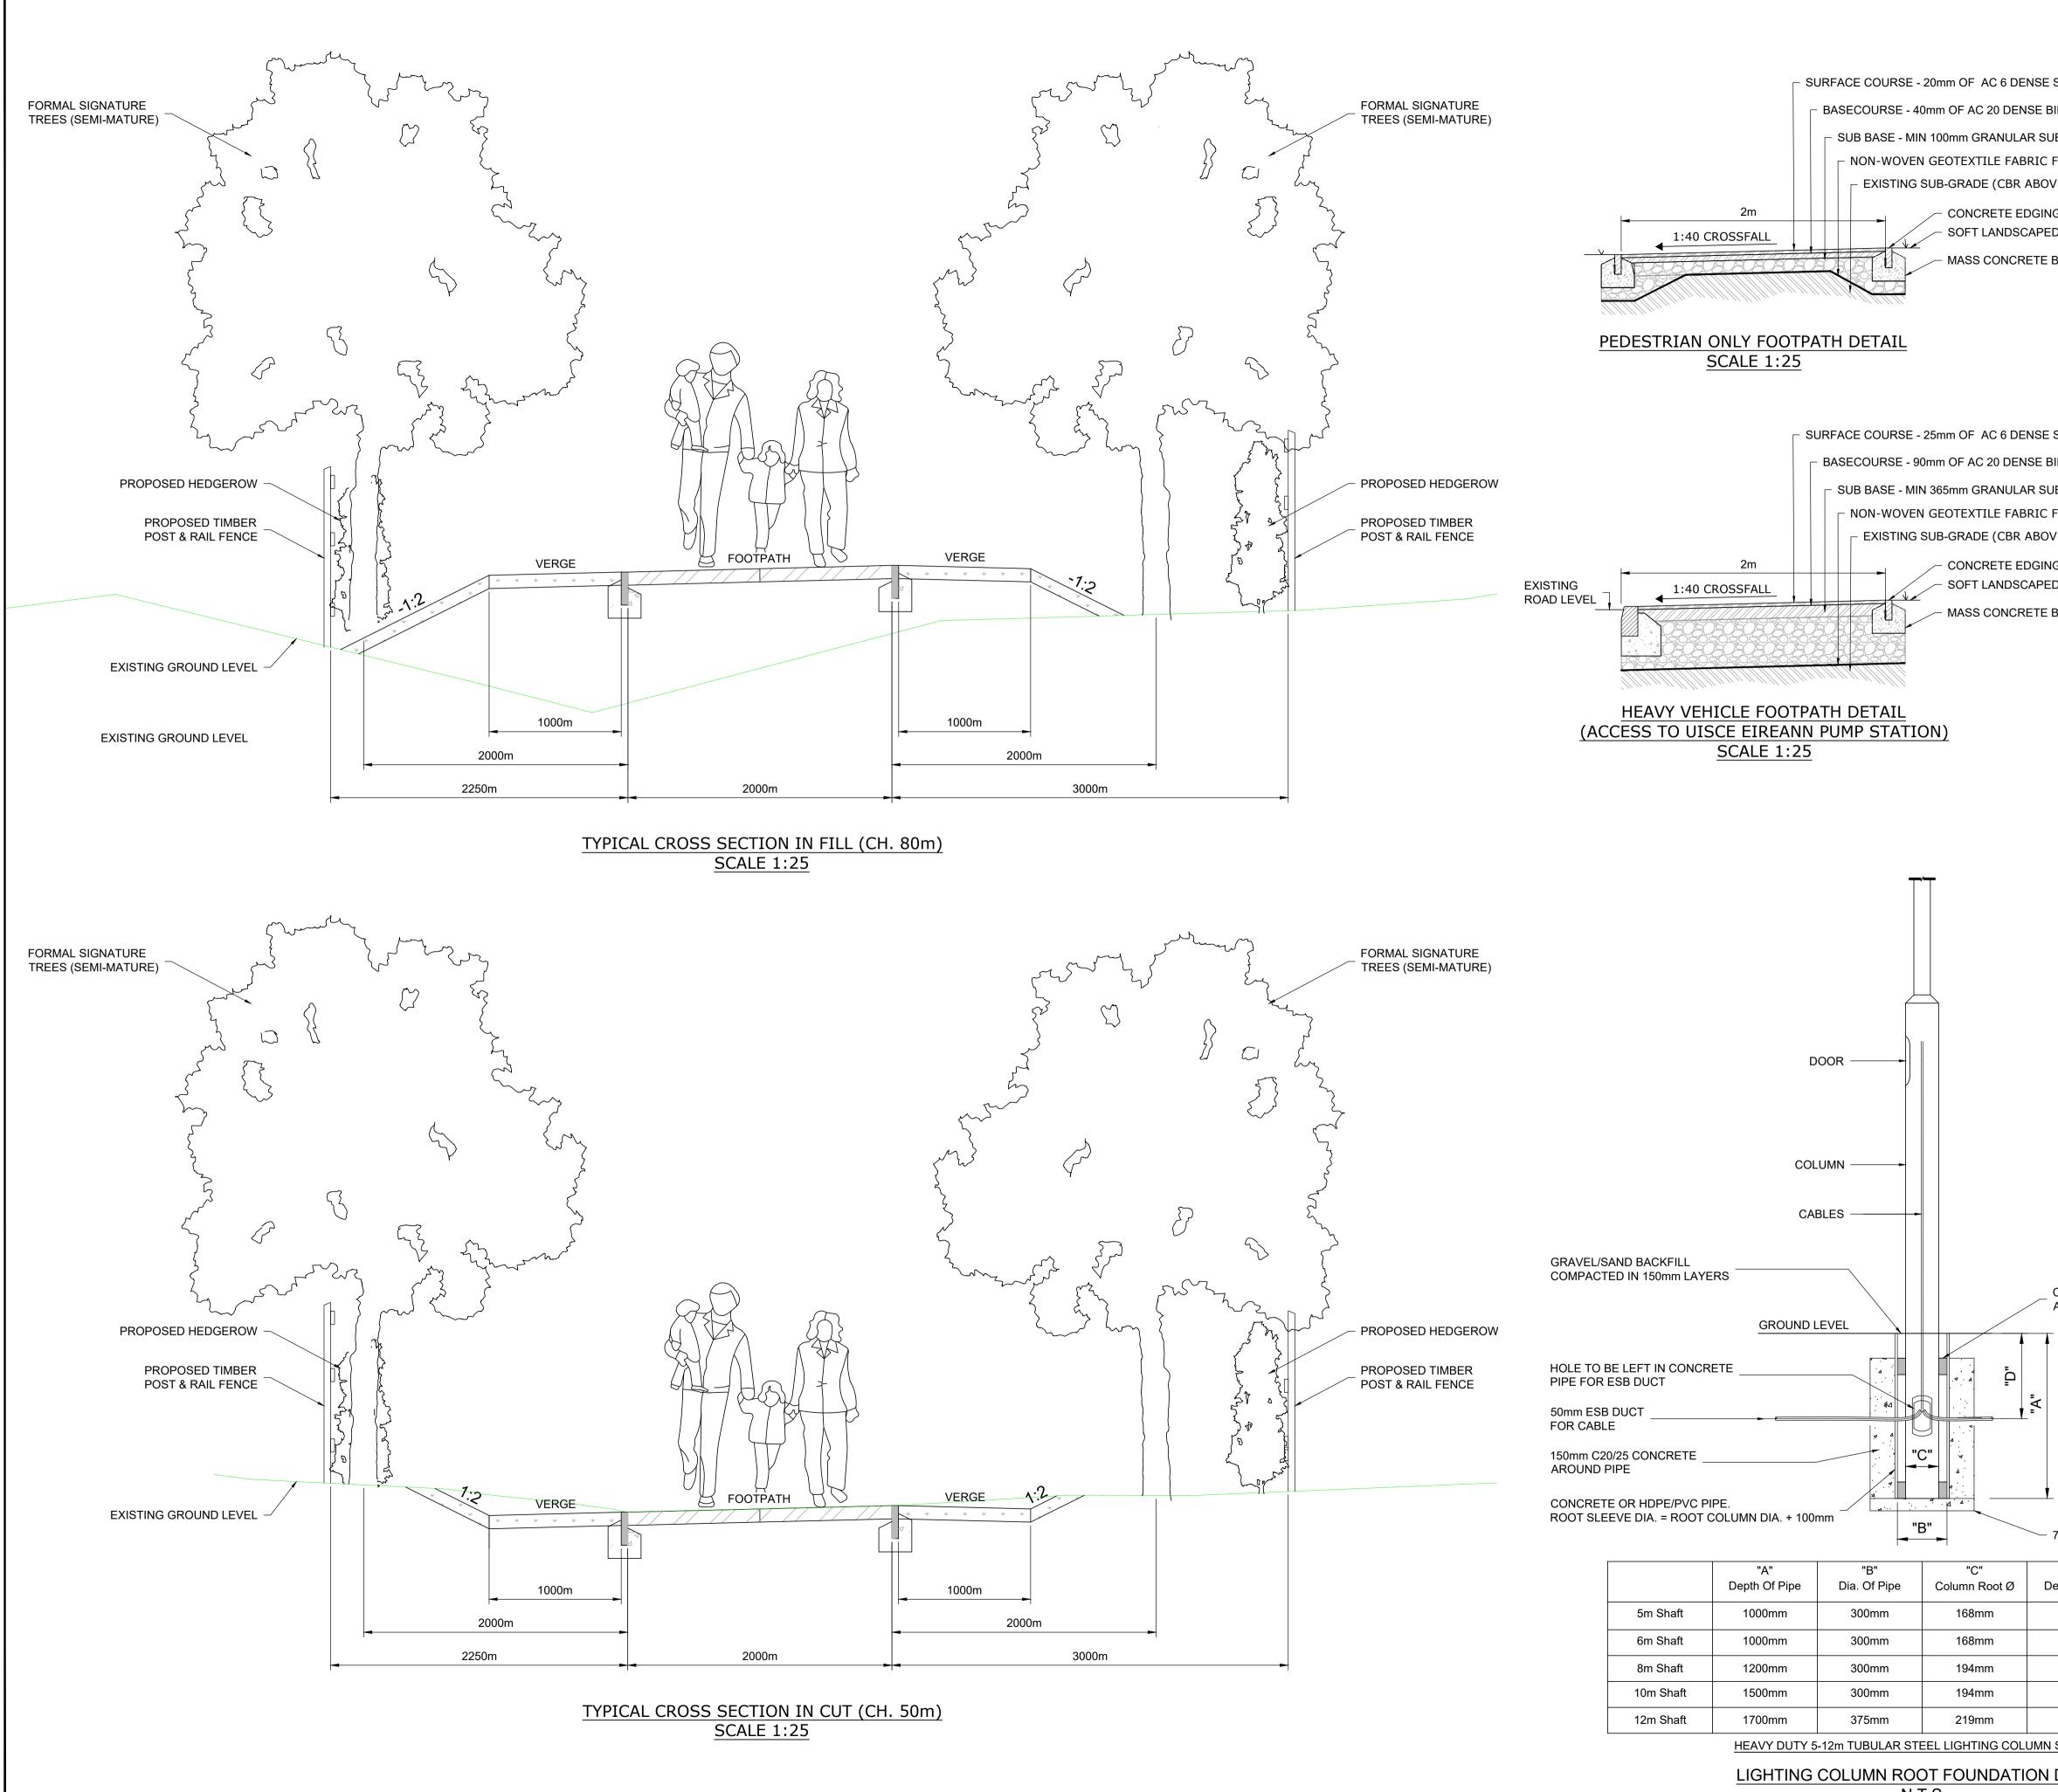

<u>N.T.S.</u>

|                                                                                            | <del></del>                                                                                                                                                 |
|--------------------------------------------------------------------------------------------|-------------------------------------------------------------------------------------------------------------------------------------------------------------|
|                                                                                            | NOTES                                                                                                                                                       |
|                                                                                            | 1. THIS DRAWING IS TO BE READ IN CONJUNCTION WITH ALL RELEVANT<br>ENGINEER'S, ARCHITECT'S AND SPECIALIST'S DRAWINGS AND THE<br>SPECIFICATION.               |
|                                                                                            | 2. DO NOT SCALE FROM THIS DRAWING MANUALLY OR                                                                                                               |
| SURF 70/100 REC                                                                            | ELECTRONICALLY.                                                                                                                                             |
| BIN 40/60 REC                                                                              |                                                                                                                                                             |
| UB-BASE TO CLAUSE 808<br>FOR SEPARATION & WEED CONTROL                                     |                                                                                                                                                             |
| VE 2% ASSUMED)                                                                             |                                                                                                                                                             |
| NG KERB 150mm x 50mm                                                                       |                                                                                                                                                             |
| ED AREA                                                                                    |                                                                                                                                                             |
| BED & HAUNCHING                                                                            |                                                                                                                                                             |
|                                                                                            |                                                                                                                                                             |
|                                                                                            |                                                                                                                                                             |
|                                                                                            |                                                                                                                                                             |
|                                                                                            |                                                                                                                                                             |
|                                                                                            |                                                                                                                                                             |
| SURF 70/100 REC                                                                            |                                                                                                                                                             |
| BIN 40/60 REC                                                                              |                                                                                                                                                             |
| UB-BASE TO CLAUSE 808                                                                      |                                                                                                                                                             |
| FOR SEPARATION & WEED CONTROL                                                              |                                                                                                                                                             |
| IVE 2% ASSUMED)<br>NG KERB 150mm x 50mm                                                    |                                                                                                                                                             |
| NG KERB 150mm x 50mm<br>ED AREA                                                            |                                                                                                                                                             |
| BED & HAUNCHING                                                                            |                                                                                                                                                             |
|                                                                                            |                                                                                                                                                             |
|                                                                                            |                                                                                                                                                             |
|                                                                                            |                                                                                                                                                             |
|                                                                                            |                                                                                                                                                             |
|                                                                                            |                                                                                                                                                             |
|                                                                                            |                                                                                                                                                             |
|                                                                                            |                                                                                                                                                             |
|                                                                                            |                                                                                                                                                             |
|                                                                                            |                                                                                                                                                             |
|                                                                                            |                                                                                                                                                             |
|                                                                                            |                                                                                                                                                             |
|                                                                                            |                                                                                                                                                             |
|                                                                                            |                                                                                                                                                             |
|                                                                                            |                                                                                                                                                             |
|                                                                                            |                                                                                                                                                             |
|                                                                                            |                                                                                                                                                             |
|                                                                                            |                                                                                                                                                             |
|                                                                                            |                                                                                                                                                             |
|                                                                                            | L02     12.07.23     DRAWING TITLE AMENDED     JN     KS                                                                                                    |
|                                                                                            | L0107.07.23FIRST ISSUEJNKSIssueDateDescriptionMadeChecked                                                                                                   |
|                                                                                            | Drawing Status: PLANNING                                                                                                                                    |
|                                                                                            | L'AININING                                                                                                                                                  |
|                                                                                            |                                                                                                                                                             |
| CONCRETE COLLAR TOP                                                                        | NTA<br>Údarás Náisiúnta Iompair                                                                                                                             |
| AND BOTTOM 100mm DEEP                                                                      | Údarás Náisiúnta Iompair<br>National Transport Authority                                                                                                    |
|                                                                                            | LEITRIM COUNTY COUNCIL                                                                                                                                      |
|                                                                                            | Park Lane House, Priests Lane, Carrick on<br>Shannon Co. Leitrim, N41 RX53                                                                                  |
|                                                                                            | Tel: 071 9620005<br>Website: www.Leitrimcoco.ie                                                                                                             |
|                                                                                            | Castion                                                                                                                                                     |
|                                                                                            |                                                                                                                                                             |
|                                                                                            | ROADS DEPARTMENT                                                                                                                                            |
|                                                                                            |                                                                                                                                                             |
|                                                                                            | ACTIVE TRAVEL                                                                                                                                               |
| 75mm ANTI SETTLEMENT SLAB                                                                  | ACTIVE TRAVEL Project                                                                                                                                       |
| "D"                                                                                        |                                                                                                                                                             |
| "D"<br>Depth of Duct Column Weight                                                         | Project                                                                                                                                                     |
| "D"<br>Depth of Duct Column Weight<br>500mm 59kg                                           | Project<br>PERMEABILITY LINK                                                                                                                                |
| "D"<br>Depth of Duct Column Weight<br>500mm 59kg<br>500mm 67kg                             | Project PERMEABILITY LINK CARA COURT & GLEN CARRICK Drawing Title                                                                                           |
| Depth of DuctColumn Weight500mm59kg500mm67kg                                               | Project PERMEABILITY LINK CARA COURT & GLEN CARRICK Drawing Title CONSTRUCTION DETAILS                                                                      |
| "D"<br>Depth of DuctColumn Weight500mm59kg500mm67kg500mm101kg                              | Project<br>PERMEABILITY LINK<br>CARA COURT & GLEN CARRICK<br>Drawing Title                                                                                  |
| "D"<br>Depth of DuctColumn Weight500mm59kg500mm67kg500mm101kg500mm158kg500mm257kg          | Project<br>PERMEABILITY LINK<br>CARA COURT & GLEN CARRICK<br>Drawing Title<br>CONSTRUCTION DETAILS<br>SHEET 1 OF 2                                          |
| "D"<br>Depth of DuctColumn Weight500mm59kg500mm67kg500mm101kg500mm158kg500mm257kgN SOCKETS | Project PERMEABILITY LINK CARA COURT & GLEN CARRICK Drawing Title CONSTRUCTION DETAILS SHEET 1 OF 2   Drawn/Design JN/JN Date 06.07.23 Scales As Shown @ A1 |
| "D"<br>Depth of DuctColumn Weight500mm59kg500mm67kg500mm101kg500mm158kg                    | Project PERMEABILITY LINK CARA COURT & GLEN CARRICK Drawing Title CONSTRUCTION DETAILS SHEET 1 OF 2 Drawn/Design JN/JN Date 06.07.23 Scales As Shown @ A1   |