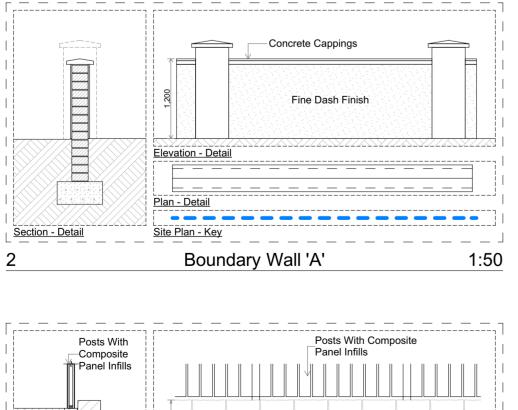

Gormley Architects & Surveyors Ltd.

© WGG ARCHITECTS & SURVEYORS LTD COPYRIGHT RESERVED

JOB DETAILS

1:50

Proposed Houseing Development Lahard, Ballinamore, Co. Leitrim Leitrim County Council

Scale @ A2 1:500, 1:50, 1:1 Amend. Dwg.no PL 20-006-029 Description 21/12/2020 Site Layout -Boundary & Boundary J. McDermott Wall Details Checked by