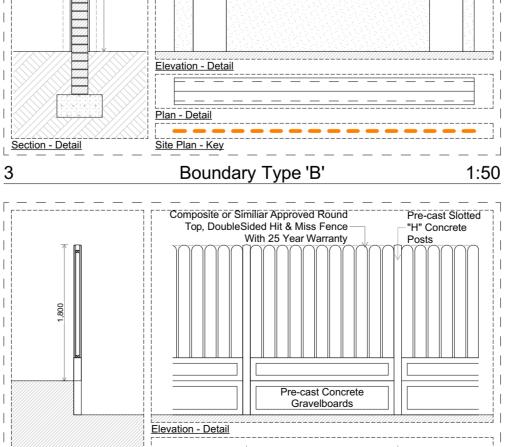

- 21, Church View, Cavan
- T +353 49 43 61096
- F +353 49 43 62907 E info@wggarchitects.ie W www.wggarchitects.ie

Boundary Type 'C'

Elevation - Detail

Plan - Detail

Retaining Wall

To Engineers

Section - Detail