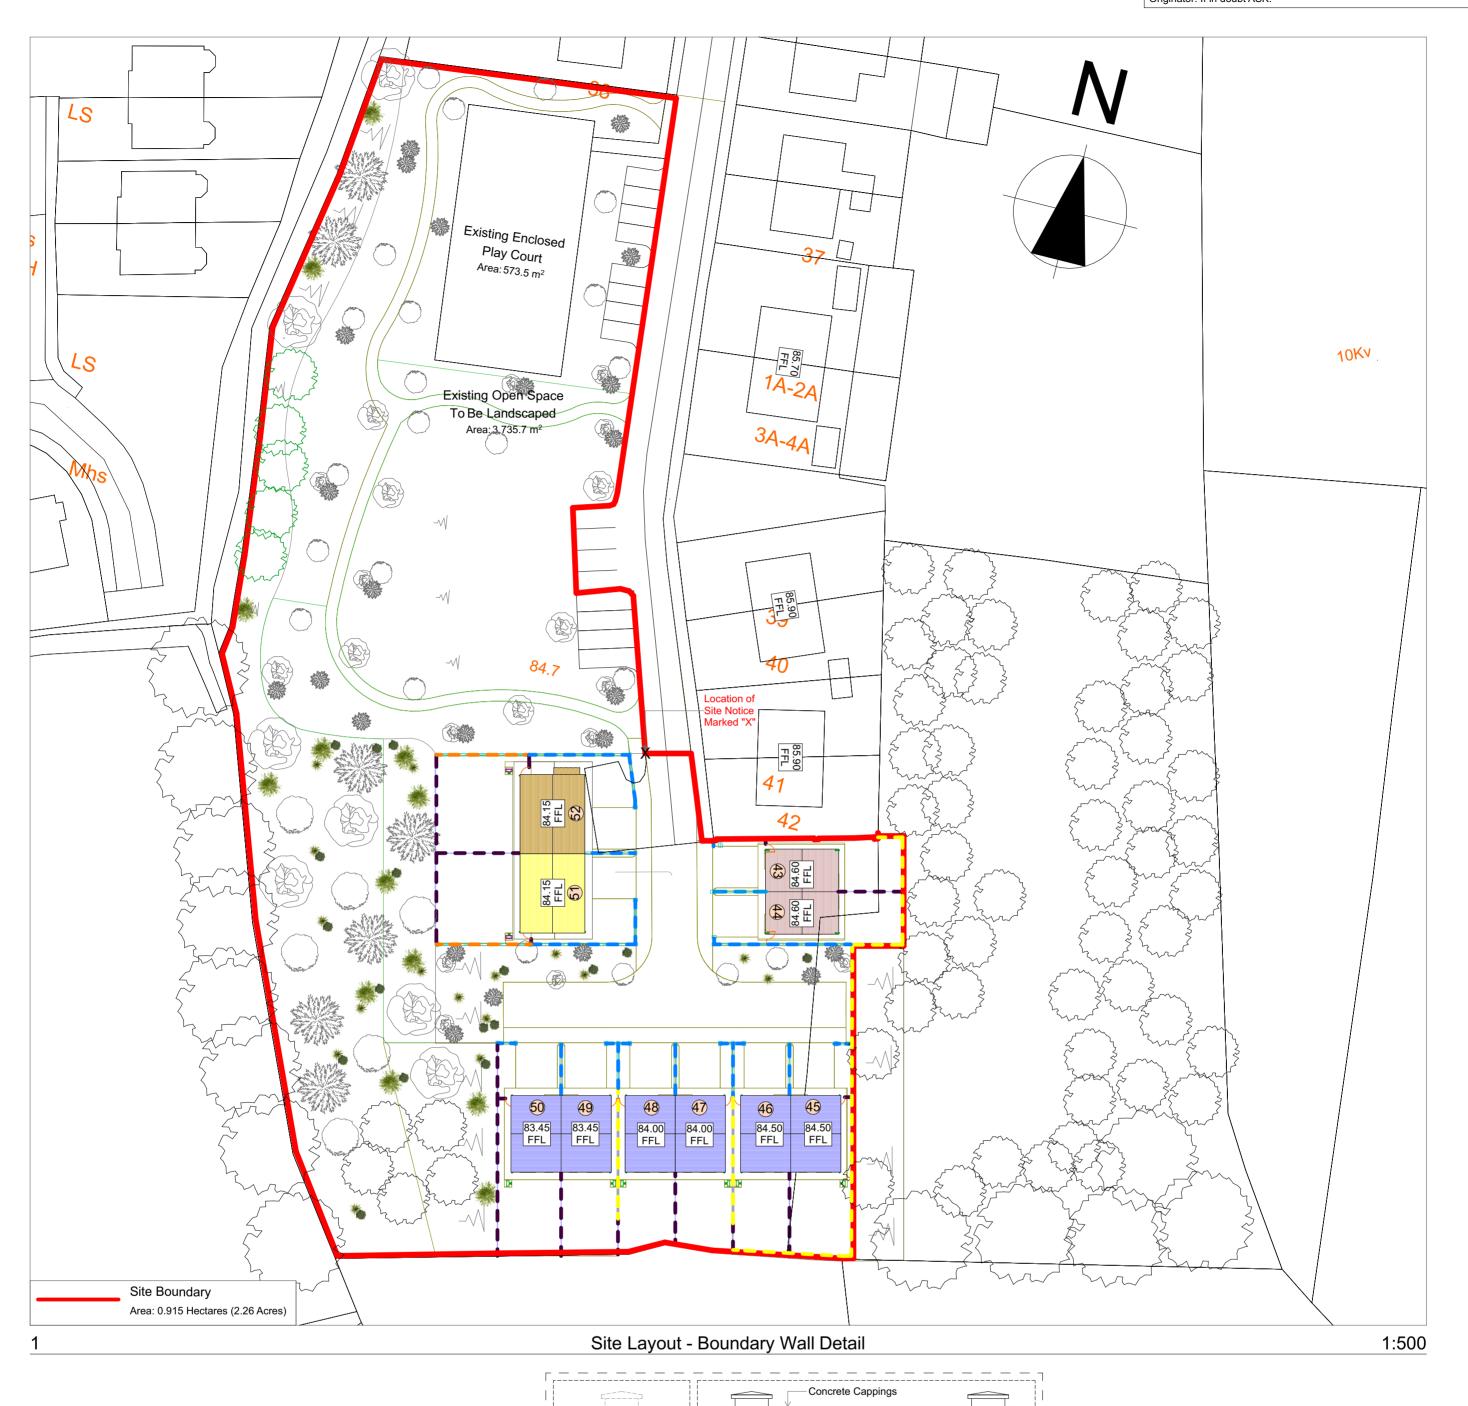

Gormley Architects & Surveyors Ltd.

© WGG ARCHITECTS & SURVEYORS LTD COPYRIGHT RESERVED

JOB DETAILS

1:50

Proposed Houseing Development Lahard, Ballinamore, Co. Leitrim Leitrim County Council

Scale @ A2 1:500, 1:50, 1:1 Amend. Dwg.no PL 20-006-029 Description 21/12/2020 Site Layout -Boundary & Boundary J. McDermott Wall Details Checked by