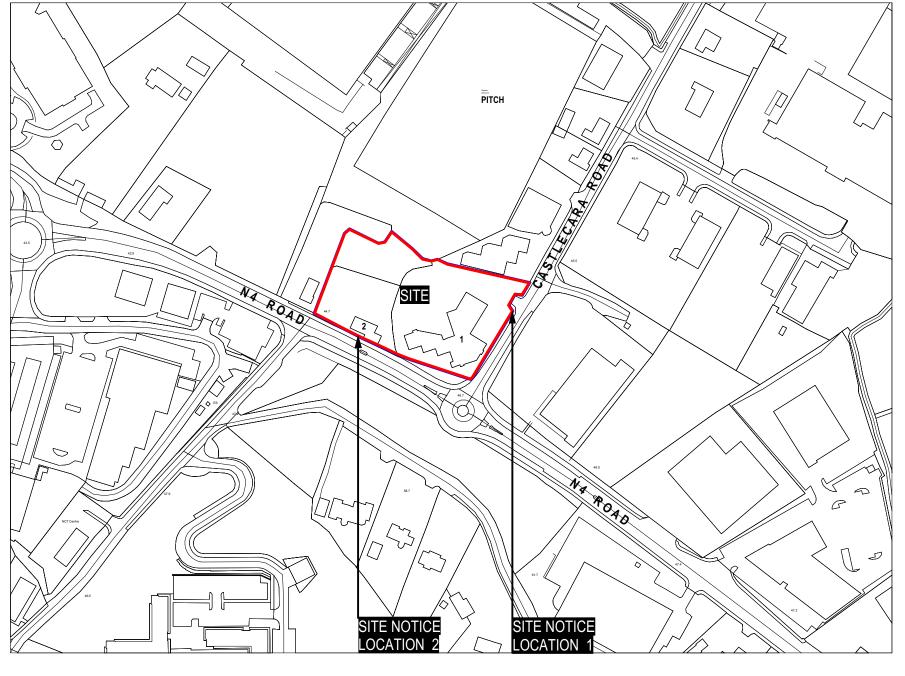

01 SITE LOCATION / OS MAP 001

North

SCALE: 1:1250 @ A1 1:2500 @ A3

## **LEGEND**

Overall legal site boundary/ Planning permissionApplication Boundary

- 1 The Hive Building
- The Men's Shed Builing (located inside of boundary line; No proposed works proposed)

ITM Centre Point Co-ordinate: X,Y= 595067.0,799616.0

Map Sheet Reference: 1804-D, 1804-B

Site Area: 0.7913877 hectares / 7913.877 sq.metres

Includes Ordnance Survey Ireland data reproduced under OSi Licence number; 50110455 [02/2020]

Unauthorised reproduction infringes Ordnance Survey Ireland and Government of Ireland copyright. © Ordnance Survey Ireland, [2020]