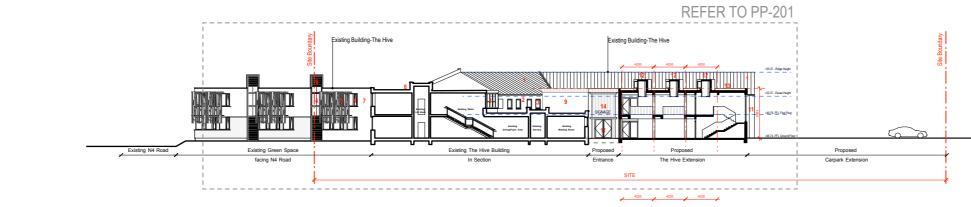

#### **PROPOSED SITE CONTIGUOUS SECTIONS - SECTION AA** 200

## LEGEND

- Existing insulated metal roof 1
- 2 Existing exposed block finish
- 3 Existing door/window - pvc type
- Existing door/window Alu-clad type finish 4
- 5 Existing louvre/shadding system
- 6 Existing chimney ventilation stacks
- Existing render finish 7
- Existing flat roof finish type 8
- Proposed exposed block finish 9
- 10 Proposed exposed textured block finish
- Proposed door/window Alu-clad type finish 11
- Proposed rooflight lantern 12
- Proposed flat roof finish type 13
- Proposed signage 14 15
  - Proposed entrance sliding gate, metal finish