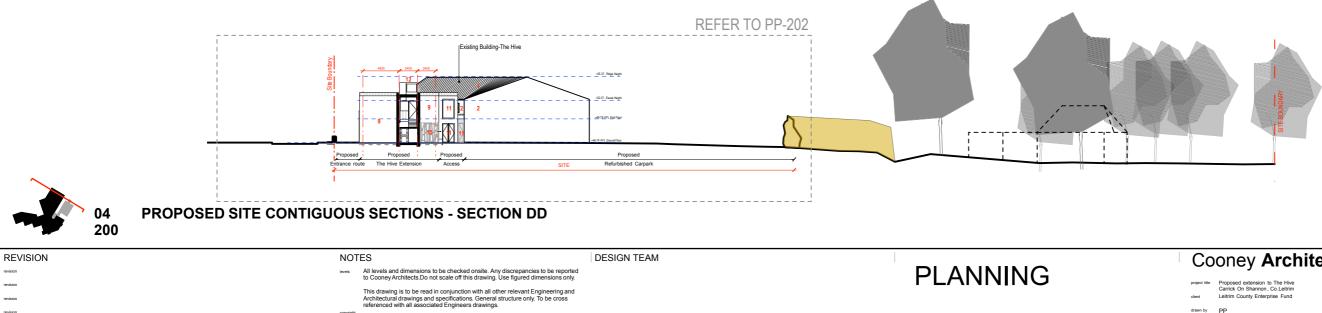

### **PROPOSED SITE CONTIGUOUS SECTIONS - SECTION CC**

This drawing and design is copyright, and may not be reproduced without Coone

## LEGEND

- Existing insulated metal roof 1
- 2 Existing exposed block finish
- 3 Existing door/window - pvc type
- Existing door/window Alu-clad type finish 4
- 5 Existing louvre/shadding system
- 6 Existing chimney ventilation stacks
- Existing render finish 7
- Existing flat roof finish type 8
- Proposed exposed block finish 9
- 10 Proposed exposed textured block finish
- Proposed door/window Alu-clad type finish 11
- Proposed rooflight lantern 12
- Proposed flat roof finish type 13
- Proposed signage 14 15
  - Proposed entrance sliding gate, metal finish