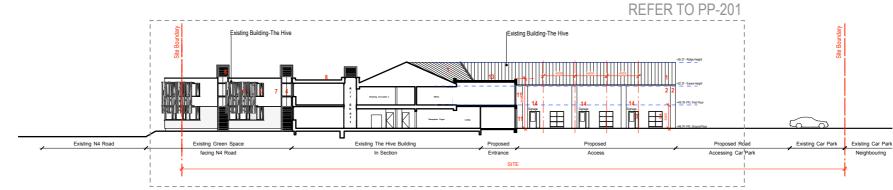

## **PROPOSED SITE CONTIGUOUS SECTIONS - SECTION BB**

03

## LEGEND

- Existing insulated metal roof 1
- 2 Existing exposed block finish
- 3 Existing door/window - pvc type
- Existing door/window Alu-clad type finish 4
- 5 Existing louvre/shadding system
- 6 Existing chimney ventilation stacks
- Existing render finish 7
- Existing flat roof finish type 8
- Proposed exposed block finish 9
- 10 Proposed exposed textured block finish
- Proposed door/window Alu-clad type finish 11
- Proposed rooflight lantern 12
- Proposed flat roof finish type 13
- Proposed signage 14 15
  - Proposed entrance sliding gate, metal finish