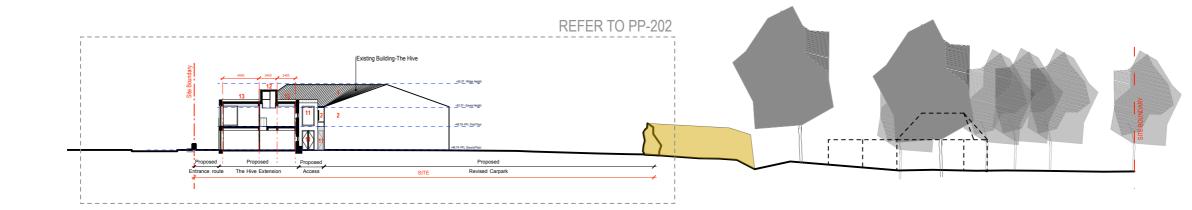

## **PROPOSED SITE CONTIGUOUS SECTIONS - SECTION BB**

03

## LEGEND

- Existing insulated metal roof 1
- 2 Existing exposed block finish
- 3 Existing door/window - pvc type
- Existing door/window Alu-clad type finish 4
- 5 Existing louvre/shadding system
- 6 Existing chimney ventilation stacks
- Existing render finish 7
- Existing flat roof finish type 8
- Proposed exposed block finish 9
- 10 Proposed exposed textured block finish
- Proposed door/window Alu-clad type finish 11
- Proposed rooflight lantern 12
- Proposed flat roof finish type 13
- Proposed signage 14 15
  - Proposed entrance sliding gate, metal finish