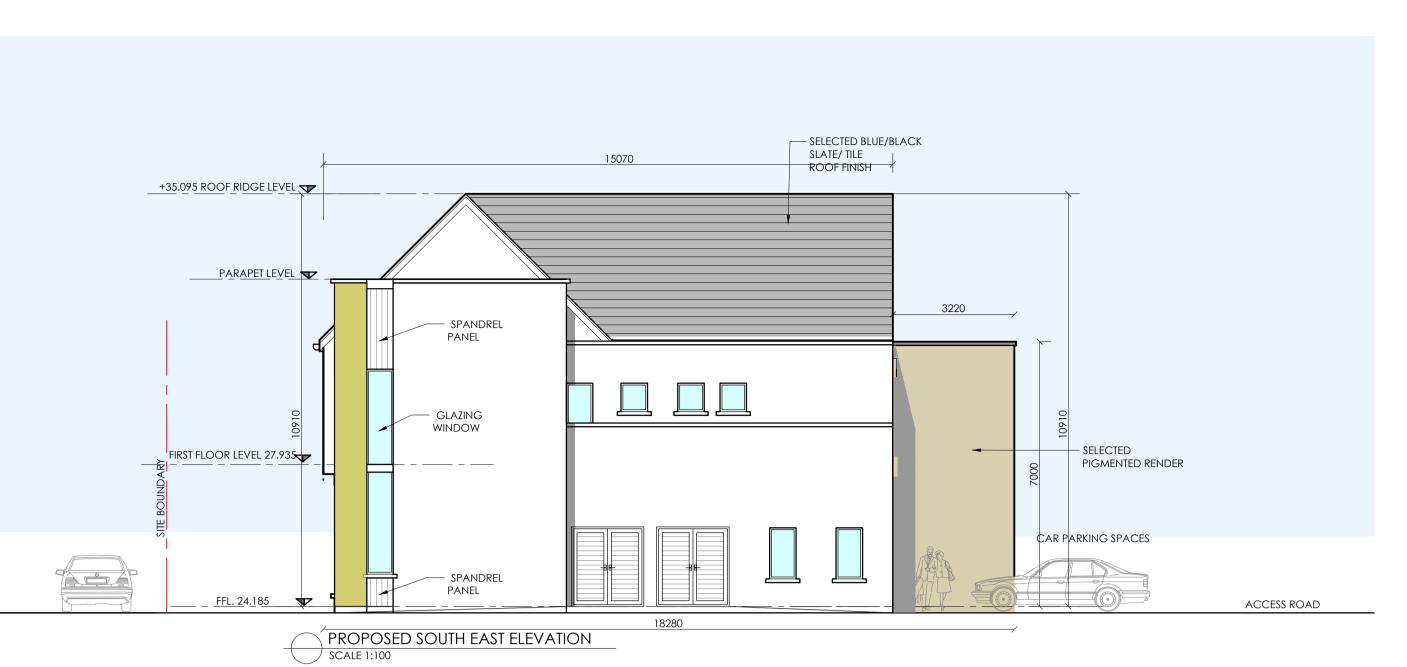

| CLIENT :                            | LEITRIM COU            |                                   |                                                                                                  |  |
|-------------------------------------|------------------------|-----------------------------------|--------------------------------------------------------------------------------------------------|--|
| PROJECT :                           | Proposed Ope           | $S \setminus A / F F \cap F \vee$ |                                                                                                  |  |
| ADDRESS :                           | Drumahaire, Dro        | JYYLLINLI                         |                                                                                                  |  |
| DRAWING :<br>PROPOSED  <br>CAD REF: | ELEVATIONS, SECTION A  | A-A & SITE CONTEXTUAL ELEVATIONS  | architects<br>Pr: 043 334 2480<br>Err: info@sweneyorchilects.ie                                  |  |
| 20455                               | DATE:<br>1:100<br>REV: | 20455-PLA -002                    | www.sweene-gurchitects.ie<br>SWEENEY architects<br>Block A Gem Park,<br>Athlone Rd.<br>Locofterd |  |