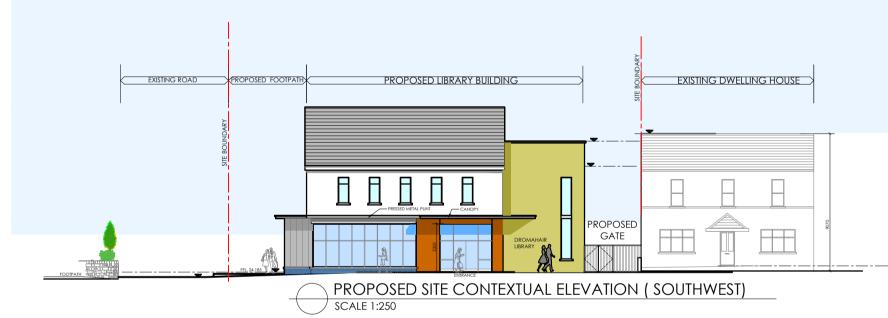

PROPOSED SITE CONTEXTUAL ELEVATION (NORTHWEST)

| INITIAL: | REVISION: | DATE: | DESCRIPTION: | INITIAL: |
|----------|-----------|-------|--------------|----------|
| <br>     |           |       |              |          |
|          |           |       |              |          |
|          |           |       |              |          |
|          |           |       |              |          |
|          |           |       |              |          |
|          |           |       |              |          |