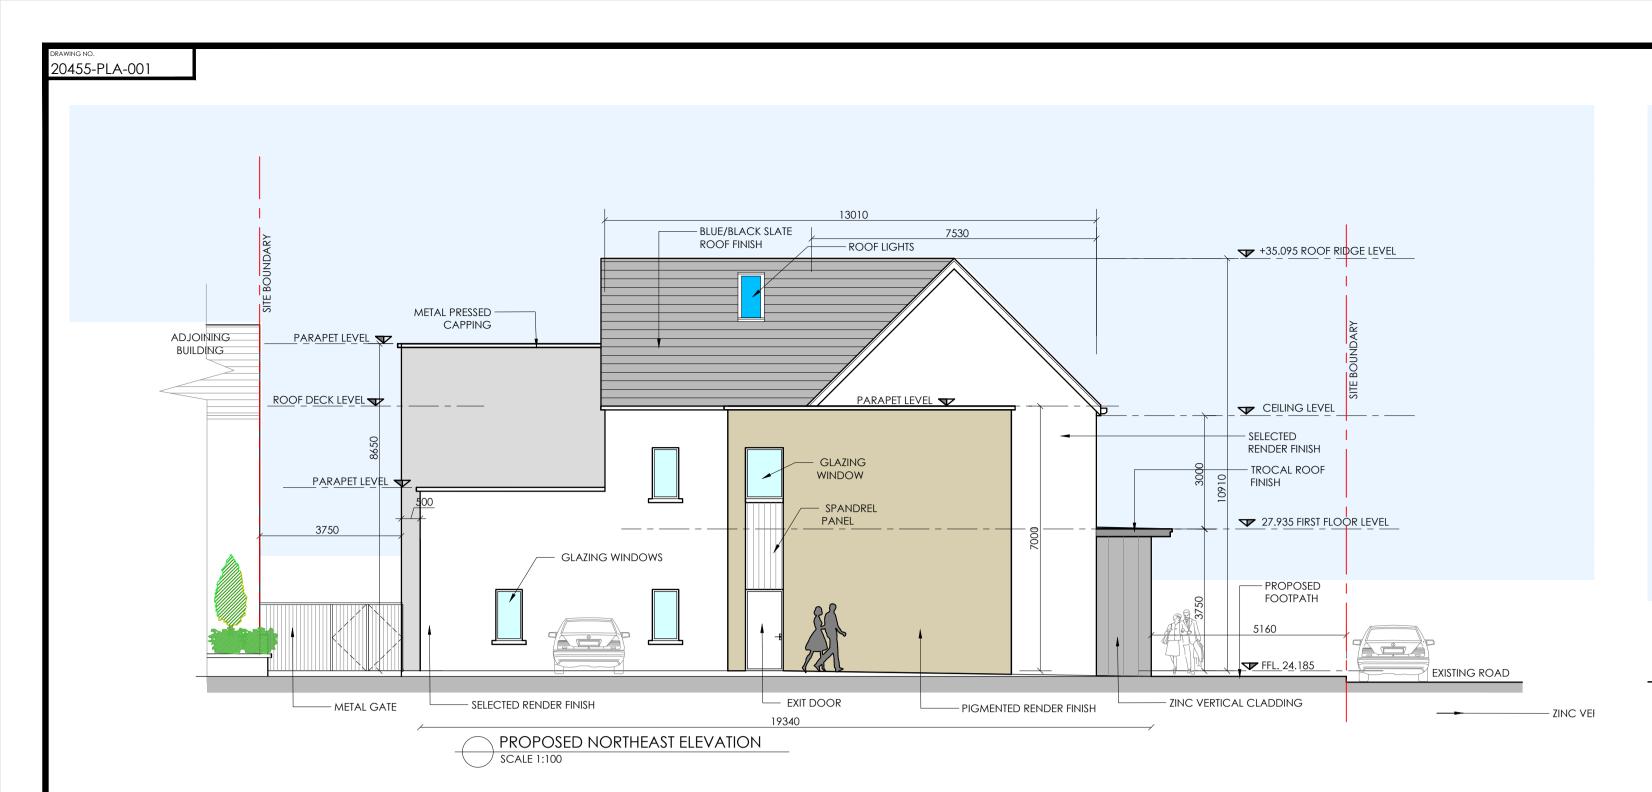

| CLIENT :                            | LEITRIM COU            |                                   |                                                                                                  |  |
|-------------------------------------|------------------------|-----------------------------------|--------------------------------------------------------------------------------------------------|--|
| PROJECT :                           | Proposed Ope           | $S \setminus A / F F \cap F \vee$ |                                                                                                  |  |
| ADDRESS :                           | Drumahaire, Dro        | JYYLLINLI                         |                                                                                                  |  |
| DRAWING :<br>PROPOSED  <br>CAD REF: | ELEVATIONS, SECTION A  | A-A & SITE CONTEXTUAL ELEVATIONS  | architects<br>Pr: 043 334 2480<br>Err: info@sweneyorchilects.ie                                  |  |
| 20455                               | DATE:<br>1:100<br>REV: | 20455-PLA -002                    | www.sweene-gurchitects.ie<br>SWEENEY architects<br>Block A Gem Park,<br>Athlone Rd.<br>Locofterd |  |