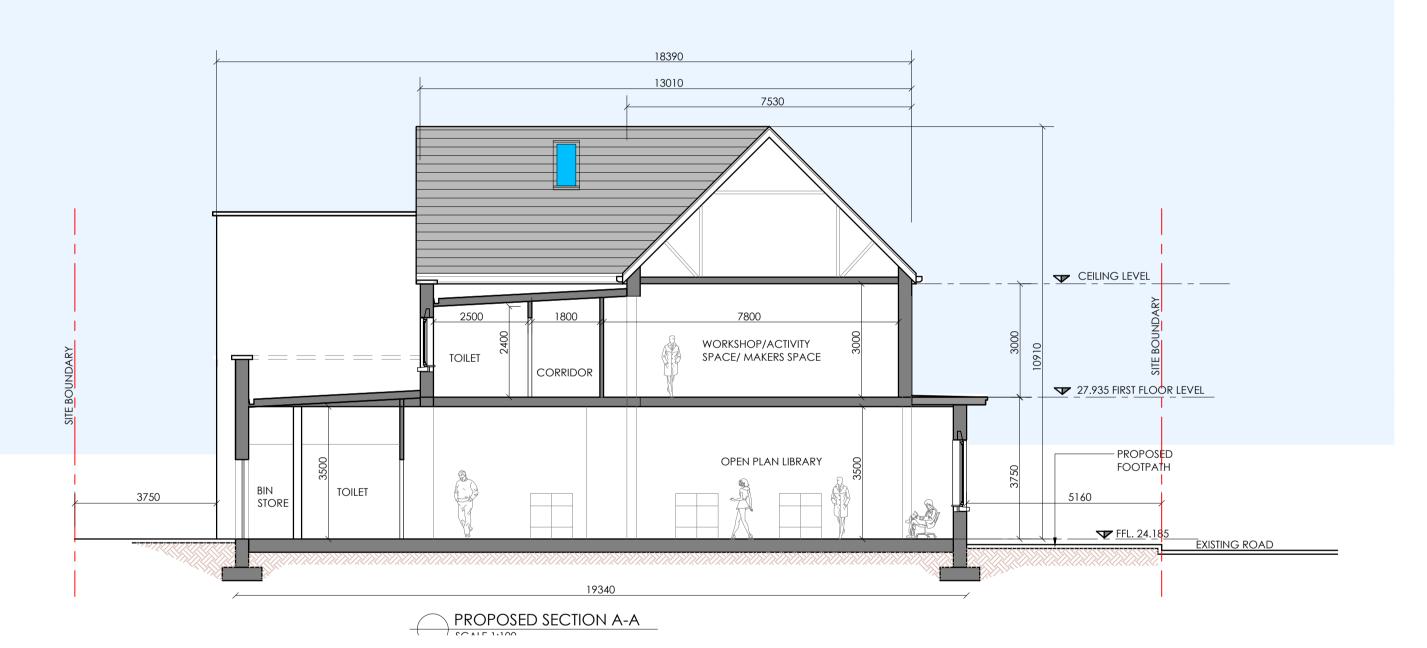

| CLIENT :                            | LEITRIM COU            |                                   |                                                                                                  |  |
|-------------------------------------|------------------------|-----------------------------------|--------------------------------------------------------------------------------------------------|--|
| PROJECT :                           | Proposed Ope           | $S \setminus A / F F \cap F \vee$ |                                                                                                  |  |
| ADDRESS :                           | Drumahaire, Dro        | JYYLLINLI                         |                                                                                                  |  |
| DRAWING :<br>PROPOSED  <br>CAD REF: | ELEVATIONS, SECTION A  | A-A & SITE CONTEXTUAL ELEVATIONS  | architects<br>Pr: 043 334 2480<br>Err: info@sweneyorchilects.ie                                  |  |
| 20455                               | DATE:<br>1:100<br>REV: | 20455-PLA -002                    | www.sweene-gurchitects.ie<br>SWEENEY architects<br>Block A Gem Park,<br>Athlone Rd.<br>Locofterd |  |