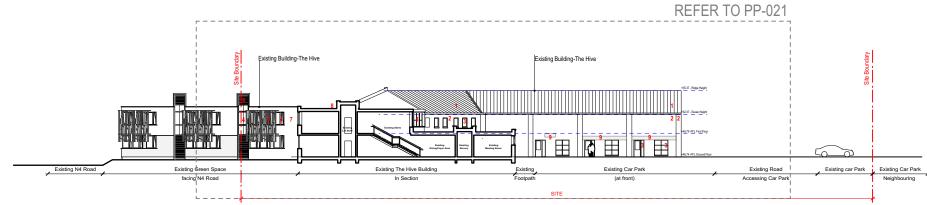

## **EXISTING SITE CONTIGUOUS SECTIONS - SECTION AA**

For

In Partnership with

leitrim County ENTERPRISE FUND

**Comhairle Chontae Liatroma Leitrim County Council** 

NOTES

levels

REVISION

## LEGEND

- Existing insulated metal roof 1
- Existing exposed block finish 2
- 3 Existing door/window - pvc type
- Existing door/window Alud Cad Type finish 4
- Existing louvre/shadding system 5
- Existing chimney ventilation stacks 6
- 7 Existing render finish
- Existing flat roof finish type 8

## Cooney Architects

project title client drawn by LG checked by FC

9

Proposed extension to The Hive Carrick On Shannon, Co.Leitrim Leitrim County Enterprise Fund

drawing no. 19021 PP-020 rev Existing Sections 01 drawing title 1:1000 @ ISO A1 1:500 @ ISO A3 Mar 2020