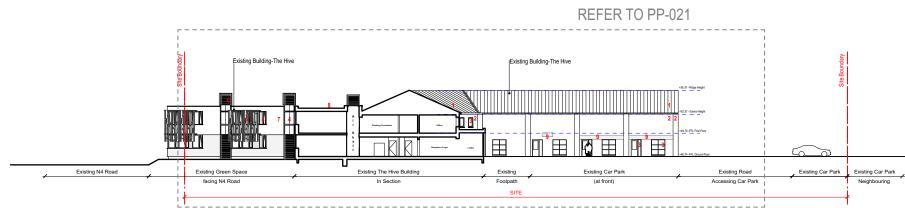

## **EXISTING SITE CONTIGUOUS SECTIONS - SECTION AA**

For

In Partnership with

leitrim County ENTERPRISE FUND

**Comhairle Chontae Liatroma Leitrim County Council** 

NOTES

levels

REVISION

## LEGEND

- Existing insulated metal roof 1
- Existing exposed block finish 2
- 3 Existing door/window - pvc type
- Existing door/window Alud Cad Type finish 4
- Existing louvre/shadding system 5
- Existing chimney ventilation stacks 6
- 7 Existing render finish
- Existing flat roof finish type 8

## Cooney Architects

project title client drawn by LG checked by FC

9

Proposed extension to The Hive Carrick On Shannon, Co.Leitrim Leitrim County Enterprise Fund

drawing no. 19021 PP-020 rev Existing Sections 01 drawing title 1:1000 @ ISO A1 1:500 @ ISO A3 Mar 2020