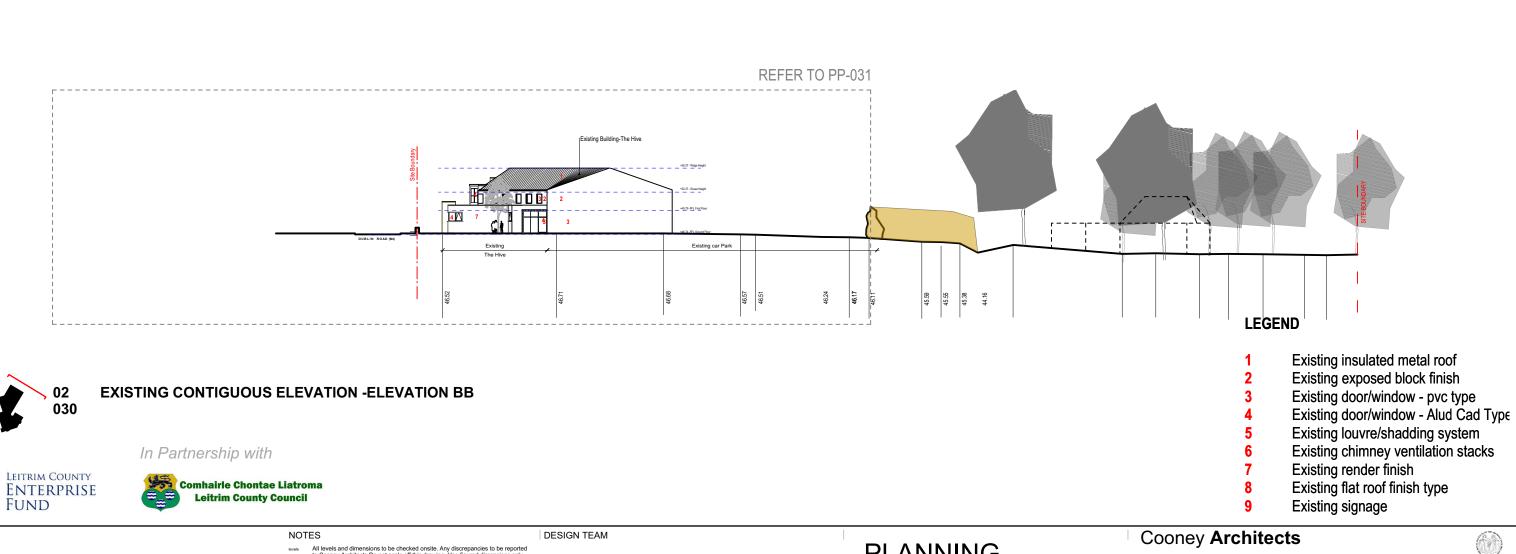

## Cooney Architects

Proposed extension to The Hive Carrick On Shannon, Co.Leitrim project title Leitrim County Enterprise Fund drawn by LG

checked by FC

drawing title scale date

drawing no. 19021 PP-030 rev Existing Elevations 01 1:1000 @ ISO A1 1:500 @ ISO A3 Mar 2020