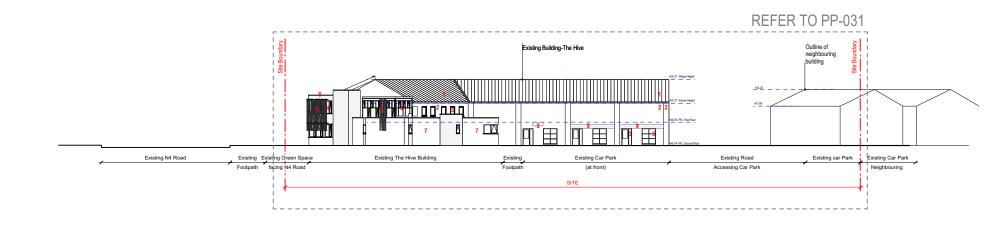

## Cooney Architects

Proposed extension to The Hive Carrick On Shannon, Co.Leitrim project title Leitrim County Enterprise Fund drawn by LG

checked by FC

drawing title scale date

drawing no. 19021 PP-030 rev Existing Elevations 01 1:1000 @ ISO A1 1:500 @ ISO A3 Mar 2020