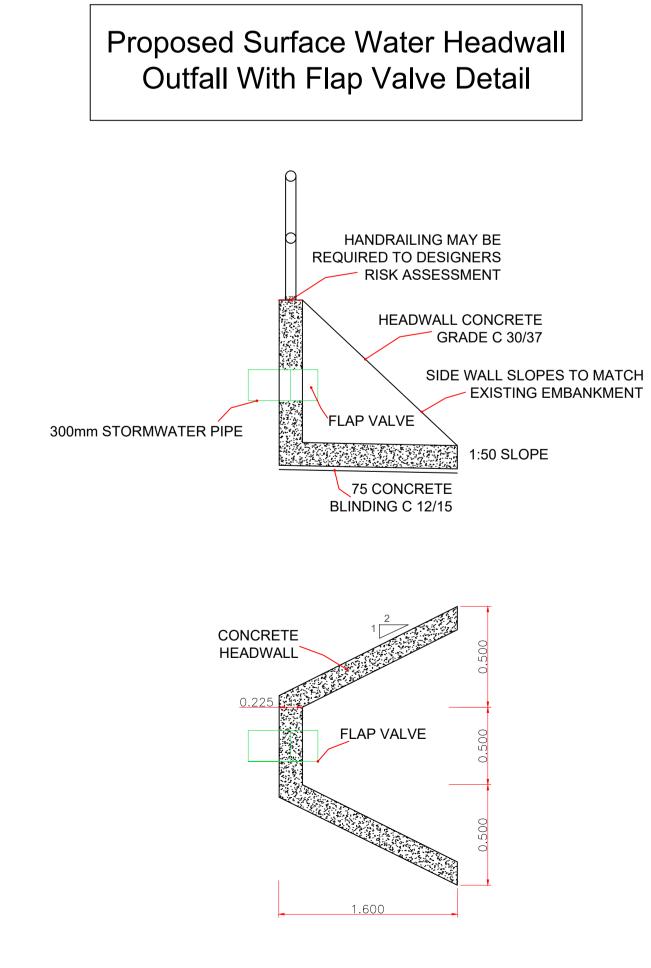

## Proposed Stormwater Outfall Longsection Scale: H 1:50, V 1:50. Datum 20.00mOD

| В   | 01-11-24 | PLANNING ISSUE | K.D. | P.C.  |
|-----|----------|----------------|------|-------|
| А   | 10-09-24 | PLANNING ISSUE | K.D. | P.C.  |
| Rev | Date     | Description    | Ву   | Chkd. |
|     |          |                |      |       |