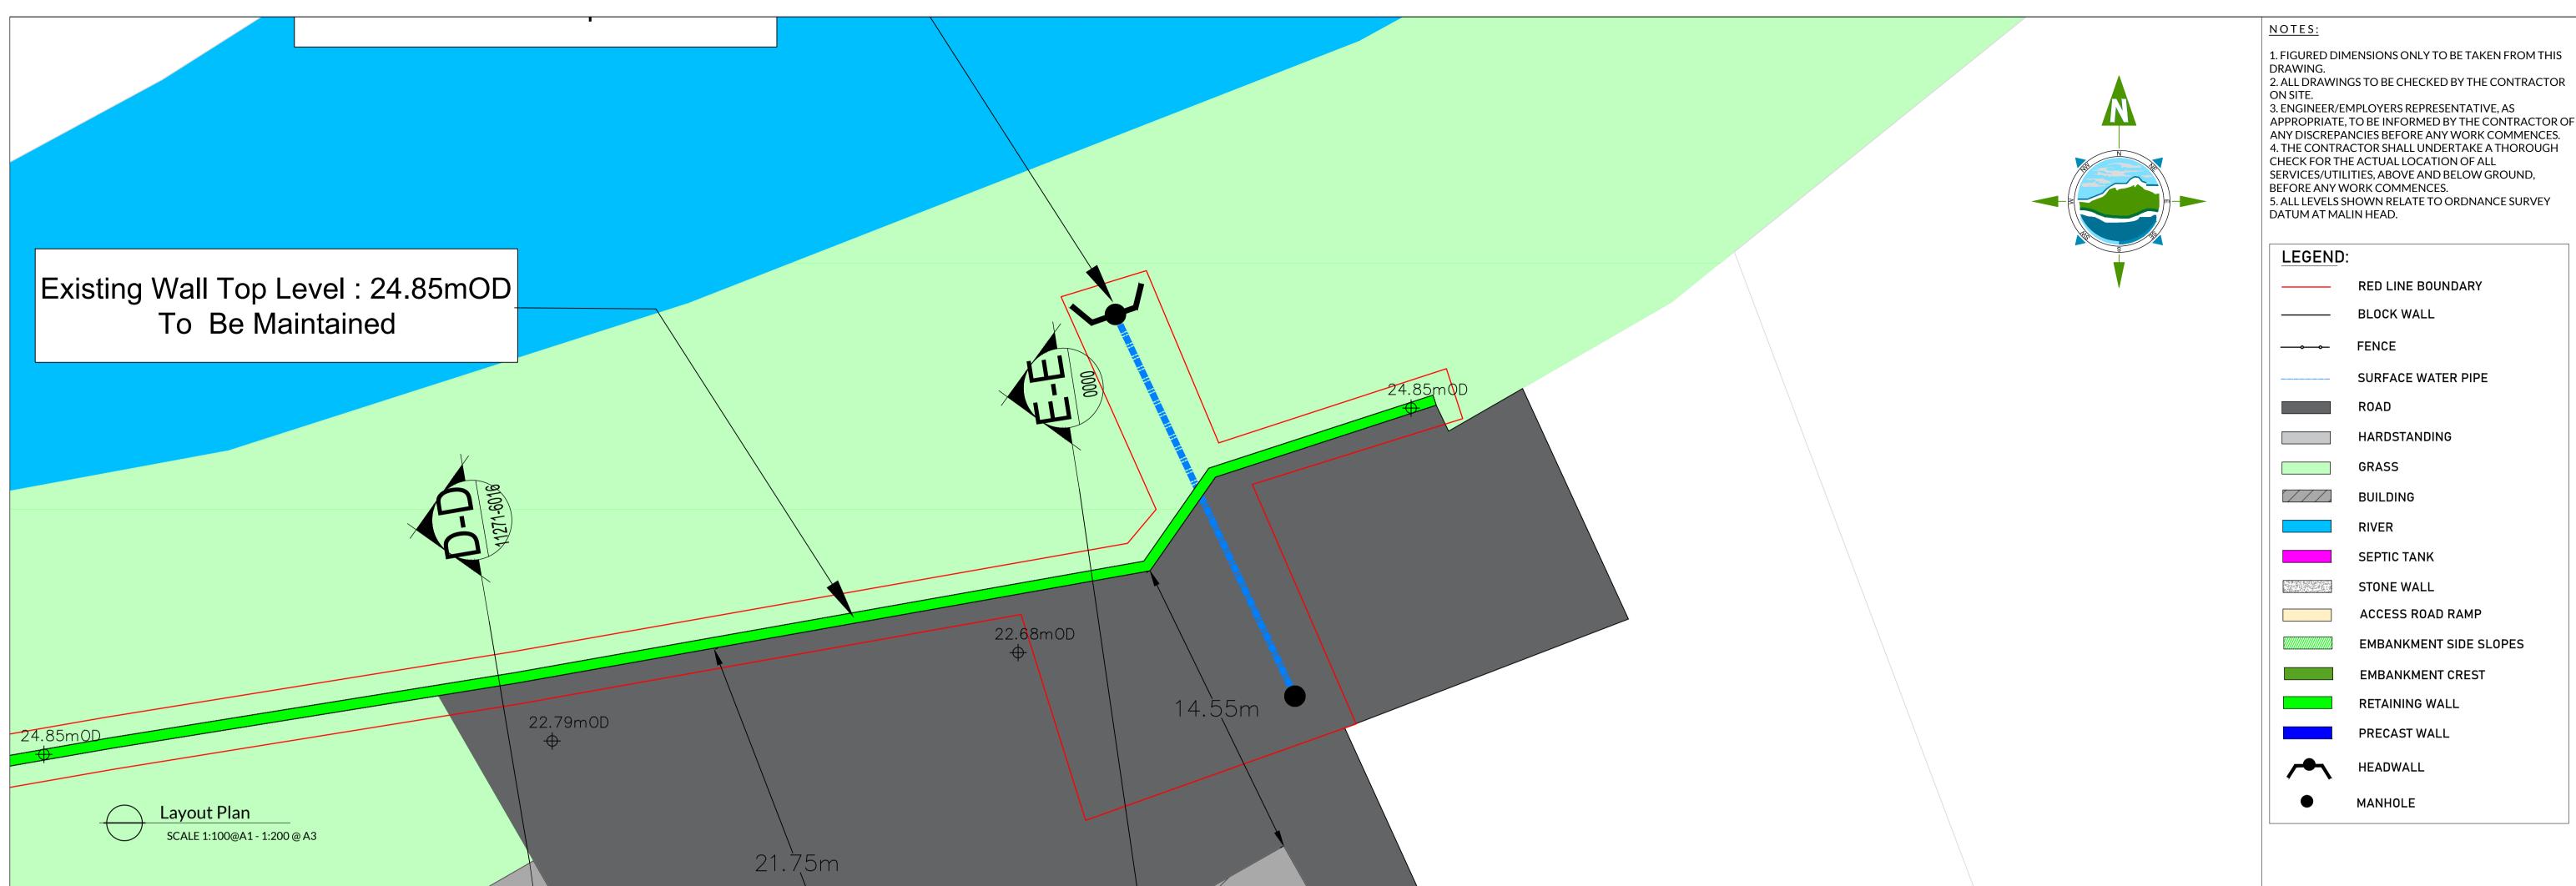

LEITRIM COUNTY COUNCIL Project: DROMAHAIR FLOOD **RELIEF SCHEME** Title: PROPOSED RIVERBANK RESTAURANT & THE MILL APARTMENTS STORMWATER OUTFALL LAYOUT 2 **AS SHOWN** Scale @ A1: Checked by: Date: Prepared by: 10-09-2024 K.D. P.C. Drawing Status: PLANNING ISSUE TOBIN Tel: +353 (0)91 565 211 Email: info@tobin.ie