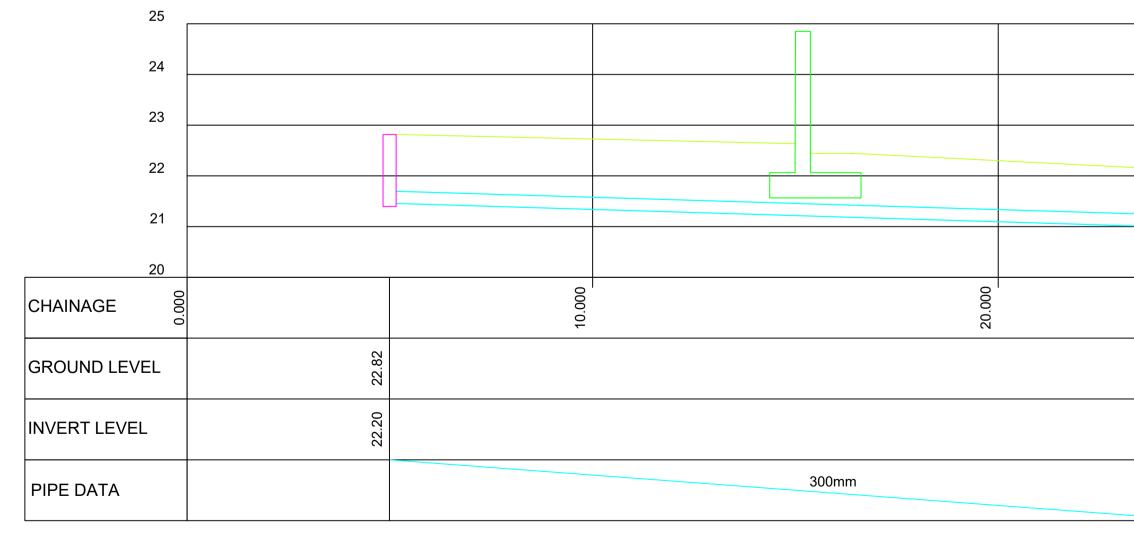

## Proposed Stormwater Outfall Longsection Scale: H 1:50, V 1:50. Datum 20.00mOD

| В   | 01-11-24 | PLANNING ISSUE | K.D. | P.C.  |
|-----|----------|----------------|------|-------|
| А   | 10-09-24 | PLANNING ISSUE | K.D. | P.C.  |
| Rev | Date     | Description    | Ву   | Chkd. |
|     |          |                |      |       |