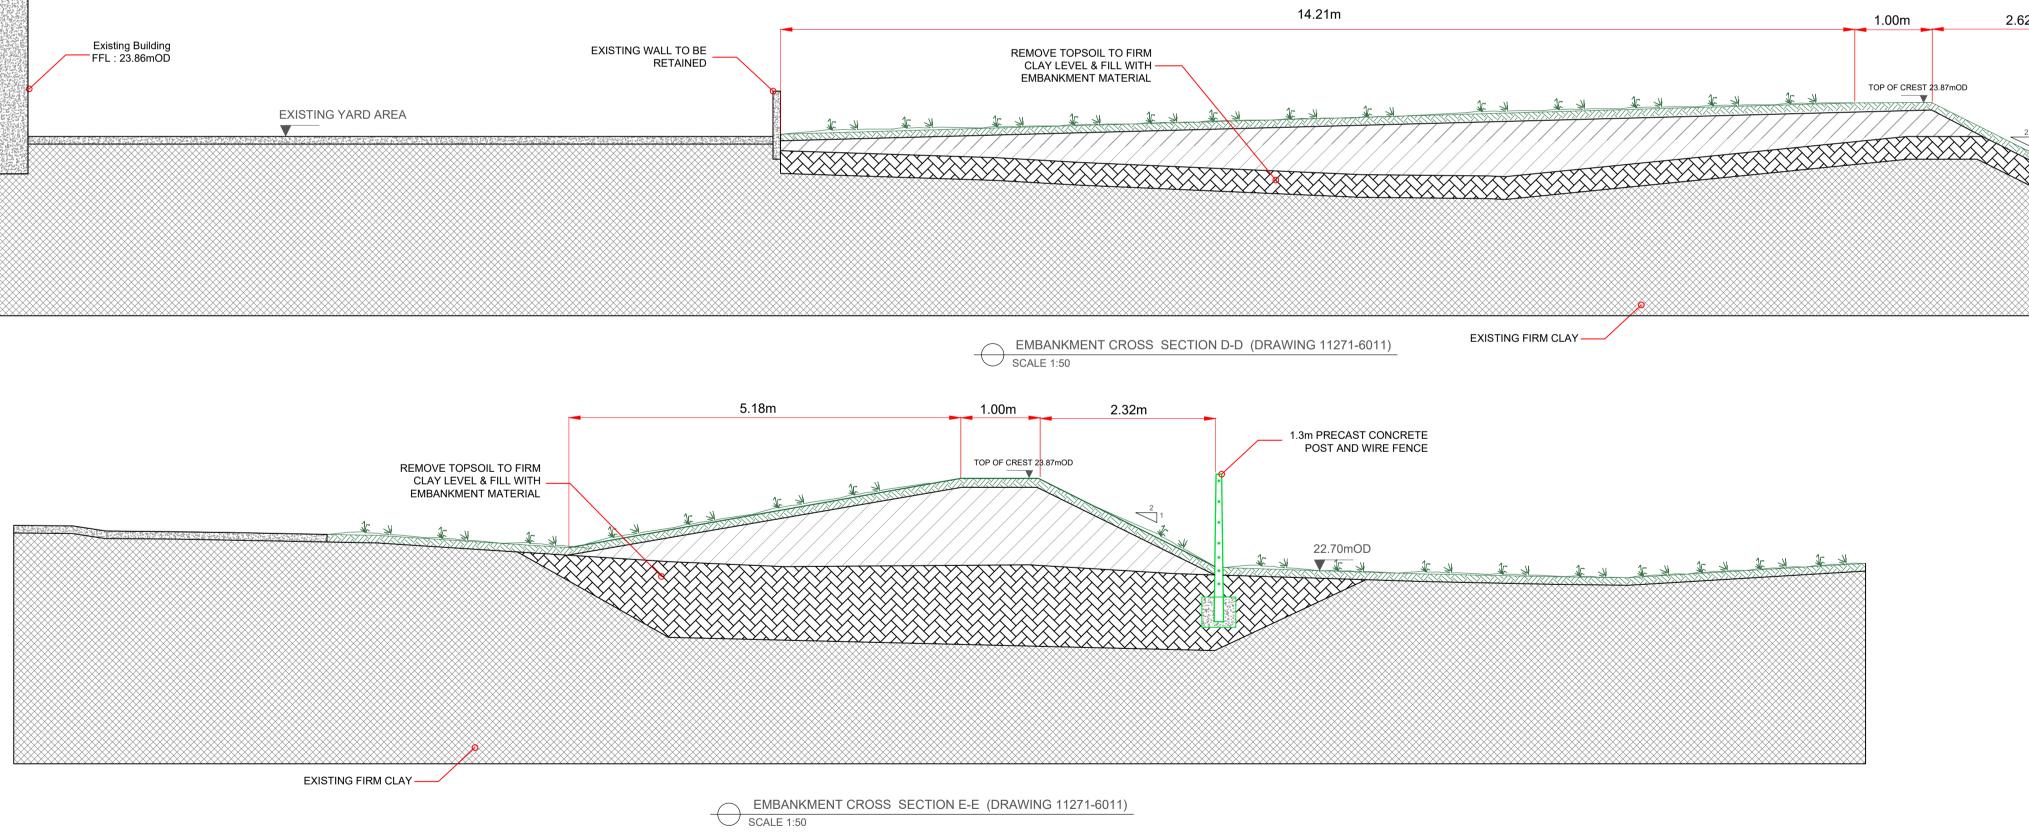

EMBANKMENT CROSS SECTION F-F (DRAWING 11271-6011) SCALE 1:50

|                                              | NOTES:                                                                                                                               |                                                      |                 |                       |                    |                          |                  |              |  |
|----------------------------------------------|--------------------------------------------------------------------------------------------------------------------------------------|------------------------------------------------------|-----------------|-----------------------|--------------------|--------------------------|------------------|--------------|--|
|                                              | 1. FIGURED DIMENSIONS ONLY TO BE TAKEN FROM THIS                                                                                     |                                                      |                 |                       |                    |                          |                  |              |  |
|                                              | DRAWING.<br>2. ALL DRAWINGS TO BE CHECKED BY THE CONTRACTOR                                                                          |                                                      |                 |                       |                    |                          |                  |              |  |
|                                              |                                                                                                                                      | ON SITE.<br>3. ENGINEER/EMPLOYERS REPRESENTATIVE, AS |                 |                       |                    |                          |                  |              |  |
|                                              |                                                                                                                                      | PROPRIAT                                             |                 |                       |                    |                          |                  |              |  |
|                                              | ANY DISCREPANCIES BEFORE ANY WORK COMMENCES.<br>4. THE CONTRACTOR SHALL UNDERTAKE A THOROUGH<br>CHECK FOR THE ACTUAL LOCATION OF ALL |                                                      |                 |                       |                    |                          |                  |              |  |
|                                              |                                                                                                                                      | VICES/UT<br>ORE ANY                                  |                 |                       |                    | ELOW GR                  | OUND,            |              |  |
|                                              | 5. Al                                                                                                                                | LL LEVELS<br>UM AT M                                 | SHOV            | <b>WN RELA</b>        |                    | RDNANC                   | E SURV           | ΈY           |  |
|                                              |                                                                                                                                      |                                                      |                 |                       |                    |                          |                  |              |  |
|                                              |                                                                                                                                      |                                                      |                 |                       |                    |                          |                  |              |  |
|                                              |                                                                                                                                      |                                                      |                 |                       |                    |                          |                  |              |  |
|                                              |                                                                                                                                      |                                                      |                 |                       |                    |                          |                  |              |  |
| CONCRETE<br>VIRE FENCE                       |                                                                                                                                      |                                                      |                 |                       |                    |                          |                  |              |  |
| IRE FENCE                                    |                                                                                                                                      |                                                      |                 |                       |                    |                          |                  |              |  |
|                                              |                                                                                                                                      |                                                      |                 |                       |                    |                          |                  |              |  |
|                                              |                                                                                                                                      |                                                      |                 |                       |                    |                          |                  |              |  |
|                                              |                                                                                                                                      |                                                      |                 |                       |                    |                          |                  |              |  |
|                                              |                                                                                                                                      |                                                      |                 |                       |                    |                          |                  |              |  |
|                                              |                                                                                                                                      |                                                      |                 |                       |                    |                          |                  |              |  |
|                                              |                                                                                                                                      |                                                      |                 |                       |                    |                          |                  |              |  |
|                                              |                                                                                                                                      |                                                      |                 |                       |                    |                          |                  |              |  |
|                                              |                                                                                                                                      |                                                      |                 |                       |                    |                          |                  |              |  |
|                                              |                                                                                                                                      |                                                      |                 |                       |                    |                          |                  |              |  |
|                                              |                                                                                                                                      |                                                      |                 |                       |                    |                          |                  |              |  |
|                                              |                                                                                                                                      |                                                      |                 |                       |                    |                          |                  |              |  |
|                                              |                                                                                                                                      |                                                      |                 |                       |                    |                          |                  |              |  |
|                                              |                                                                                                                                      |                                                      |                 |                       |                    |                          |                  |              |  |
|                                              |                                                                                                                                      |                                                      |                 |                       |                    |                          |                  |              |  |
|                                              |                                                                                                                                      |                                                      |                 |                       |                    |                          |                  |              |  |
|                                              |                                                                                                                                      |                                                      |                 |                       |                    |                          |                  |              |  |
|                                              |                                                                                                                                      |                                                      |                 |                       |                    |                          |                  |              |  |
| 1.3m PRECAST CONCRETE<br>POST AND WIRE FENCE |                                                                                                                                      |                                                      |                 |                       |                    |                          |                  |              |  |
|                                              |                                                                                                                                      |                                                      |                 |                       |                    |                          |                  |              |  |
| •                                            |                                                                                                                                      |                                                      |                 |                       |                    |                          |                  |              |  |
| 22.50mOD                                     |                                                                                                                                      |                                                      |                 |                       |                    |                          |                  |              |  |
|                                              | С                                                                                                                                    | 17-12-24                                             |                 |                       | NING ISSU          |                          | F.O'C.           | K.D.         |  |
|                                              | B                                                                                                                                    | 01-11-24                                             |                 |                       | NING ISSU          |                          | K.D.<br>K.D.     | P.C.<br>P.C. |  |
|                                              |                                                                                                                                      |                                                      |                 |                       | cription           | L                        | By               |              |  |
|                                              | Rev                                                                                                                                  | Date                                                 |                 |                       |                    |                          | Бу               | Chkd.        |  |
| ~~~~~~~~~~~~~~~~~~~~~~~~~~~~~~~~~~~~~~~      |                                                                                                                                      |                                                      |                 |                       |                    |                          |                  |              |  |
|                                              | Clie                                                                                                                                 | <sup>ent:</sup><br>LEIT                              | RIM             | 100                   | NTY                | COUN                     | ICIL             |              |  |
|                                              |                                                                                                                                      |                                                      |                 |                       |                    | 0001                     | UCIL             |              |  |
|                                              |                                                                                                                                      |                                                      |                 |                       |                    |                          |                  |              |  |
|                                              |                                                                                                                                      |                                                      |                 |                       |                    |                          |                  |              |  |
|                                              | Project:<br>DROMAHAIR FLOOD<br>RELIEF SCHEME                                                                                         |                                                      |                 |                       |                    |                          |                  |              |  |
|                                              |                                                                                                                                      |                                                      |                 |                       |                    |                          |                  |              |  |
|                                              |                                                                                                                                      |                                                      |                 |                       |                    |                          |                  |              |  |
|                                              |                                                                                                                                      |                                                      |                 |                       |                    |                          |                  |              |  |
|                                              | Titl                                                                                                                                 | le:                                                  |                 |                       |                    |                          |                  |              |  |
|                                              | PROPOSED RESIDENTIAL                                                                                                                 |                                                      |                 |                       |                    |                          |                  |              |  |
|                                              | PROPERTY NO. 2                                                                                                                       |                                                      |                 |                       |                    |                          |                  |              |  |
|                                              | E                                                                                                                                    | EMBA                                                 | NKM             | 1ENT (                | CROS               | SS SEC                   | TIOI             | NS           |  |
|                                              |                                                                                                                                      |                                                      |                 |                       |                    |                          |                  |              |  |
|                                              |                                                                                                                                      |                                                      |                 | 1                     | .50                |                          |                  |              |  |
|                                              |                                                                                                                                      | ale @ A1:                                            |                 |                       | :50                | -                        |                  |              |  |
|                                              | Pre<br>K.I                                                                                                                           | epared by:<br>D.                                     |                 | Checke<br>P.C.        | a by:              | Date<br>10-              | e:<br>09-20      | 24           |  |
|                                              |                                                                                                                                      |                                                      |                 |                       |                    |                          |                  |              |  |
|                                              | Dra                                                                                                                                  | awing Stat                                           | us:             | PLANN                 | NING IS            | SUE                      |                  |              |  |
|                                              |                                                                                                                                      |                                                      |                 |                       |                    |                          |                  |              |  |
|                                              |                                                                                                                                      | T                                                    |                 |                       |                    |                          |                  |              |  |
|                                              |                                                                                                                                      |                                                      |                 |                       | D                  |                          |                  |              |  |
|                                              | _                                                                                                                                    |                                                      |                 |                       |                    |                          |                  |              |  |
|                                              |                                                                                                                                      |                                                      |                 |                       |                    | Tel: +353<br>Email: infe | o@tobir          |              |  |
|                                              |                                                                                                                                      | not be liable for any o                              |                 |                       |                    |                          | riginally prepar |              |  |
|                                              | Except when                                                                                                                          | re specifically and ex<br>I in any form and this     | plicitly agreed | d in writing by TOBII | N, as copyright ho | older, no part of this d |                  |              |  |
|                                              |                                                                                                                                      | wing No.:                                            |                 |                       |                    |                          | Revi             | ision:       |  |
|                                              |                                                                                                                                      | 112                                                  | 27              | 1-6                   | <b>601</b>         | 2                        | (                | <b>C</b> /   |  |