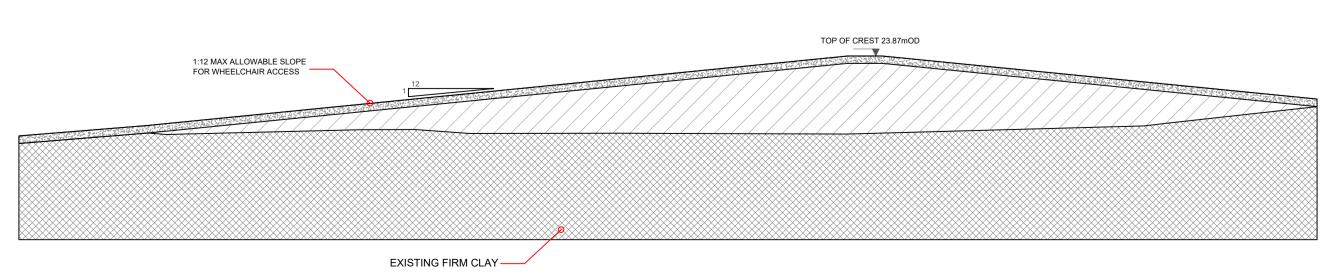

EMBANKMENT CROSS SECTION F-F (DRAWING 11271-6011) SCALE 1:50

|                                              | NOTES:                                                                                                                               |                                                      |                 |                       |                    |                          |                  |              |  |
|----------------------------------------------|--------------------------------------------------------------------------------------------------------------------------------------|------------------------------------------------------|-----------------|-----------------------|--------------------|--------------------------|------------------|--------------|--|
|                                              | 1. FIGURED DIMENSIONS ONLY TO BE TAKEN FROM THIS                                                                                     |                                                      |                 |                       |                    |                          |                  |              |  |
|                                              | DRAWING.<br>2. ALL DRAWINGS TO BE CHECKED BY THE CONTRACTOR                                                                          |                                                      |                 |                       |                    |                          |                  |              |  |
|                                              |                                                                                                                                      | ON SITE.<br>3. ENGINEER/EMPLOYERS REPRESENTATIVE, AS |                 |                       |                    |                          |                  |              |  |
|                                              |                                                                                                                                      | PROPRIAT                                             |                 |                       |                    |                          |                  |              |  |
|                                              | ANY DISCREPANCIES BEFORE ANY WORK COMMENCES.<br>4. THE CONTRACTOR SHALL UNDERTAKE A THOROUGH<br>CHECK FOR THE ACTUAL LOCATION OF ALL |                                                      |                 |                       |                    |                          |                  |              |  |
|                                              |                                                                                                                                      | VICES/UT<br>ORE ANY                                  |                 |                       |                    | ELOW GR                  | OUND,            |              |  |
|                                              | 5. Al                                                                                                                                | LL LEVELS<br>UM AT M                                 | SHOV            | <b>WN RELA</b>        |                    | RDNANC                   | E SURV           | ΈY           |  |
|                                              |                                                                                                                                      |                                                      |                 |                       |                    |                          |                  |              |  |
|                                              |                                                                                                                                      |                                                      |                 |                       |                    |                          |                  |              |  |
|                                              |                                                                                                                                      |                                                      |                 |                       |                    |                          |                  |              |  |
|                                              |                                                                                                                                      |                                                      |                 |                       |                    |                          |                  |              |  |
| CONCRETE<br>VIRE FENCE                       |                                                                                                                                      |                                                      |                 |                       |                    |                          |                  |              |  |
| IRE FENCE                                    |                                                                                                                                      |                                                      |                 |                       |                    |                          |                  |              |  |
|                                              |                                                                                                                                      |                                                      |                 |                       |                    |                          |                  |              |  |
|                                              |                                                                                                                                      |                                                      |                 |                       |                    |                          |                  |              |  |
|                                              |                                                                                                                                      |                                                      |                 |                       |                    |                          |                  |              |  |
|                                              |                                                                                                                                      |                                                      |                 |                       |                    |                          |                  |              |  |
|                                              |                                                                                                                                      |                                                      |                 |                       |                    |                          |                  |              |  |
|                                              |                                                                                                                                      |                                                      |                 |                       |                    |                          |                  |              |  |
|                                              |                                                                                                                                      |                                                      |                 |                       |                    |                          |                  |              |  |
|                                              |                                                                                                                                      |                                                      |                 |                       |                    |                          |                  |              |  |
|                                              |                                                                                                                                      |                                                      |                 |                       |                    |                          |                  |              |  |
|                                              |                                                                                                                                      |                                                      |                 |                       |                    |                          |                  |              |  |
|                                              |                                                                                                                                      |                                                      |                 |                       |                    |                          |                  |              |  |
|                                              |                                                                                                                                      |                                                      |                 |                       |                    |                          |                  |              |  |
|                                              |                                                                                                                                      |                                                      |                 |                       |                    |                          |                  |              |  |
|                                              |                                                                                                                                      |                                                      |                 |                       |                    |                          |                  |              |  |
|                                              |                                                                                                                                      |                                                      |                 |                       |                    |                          |                  |              |  |
|                                              |                                                                                                                                      |                                                      |                 |                       |                    |                          |                  |              |  |
|                                              |                                                                                                                                      |                                                      |                 |                       |                    |                          |                  |              |  |
| 1.3m PRECAST CONCRETE<br>POST AND WIRE FENCE |                                                                                                                                      |                                                      |                 |                       |                    |                          |                  |              |  |
|                                              |                                                                                                                                      |                                                      |                 |                       |                    |                          |                  |              |  |
| •                                            |                                                                                                                                      |                                                      |                 |                       |                    |                          |                  |              |  |
| 22.50mOD                                     |                                                                                                                                      |                                                      |                 |                       |                    |                          |                  |              |  |
|                                              | С                                                                                                                                    | 17-12-24                                             |                 |                       | NING ISSU          |                          | F.O'C.           | K.D.         |  |
|                                              | B                                                                                                                                    | 01-11-24                                             |                 |                       | NING ISSU          |                          | K.D.<br>K.D.     | P.C.<br>P.C. |  |
|                                              |                                                                                                                                      |                                                      |                 |                       | cription           | L                        | By               |              |  |
|                                              | Rev                                                                                                                                  | Date                                                 |                 |                       |                    |                          | Бу               | Chkd.        |  |
| ~~~~~~~~~~~~~~~~~~~~~~~~~~~~~~~~~~~~~~~      |                                                                                                                                      |                                                      |                 |                       |                    |                          |                  |              |  |
|                                              | Clie                                                                                                                                 | <sup>ent:</sup><br>LEIT                              | RIM             | 100                   | NTY                | COUN                     | ICIL             |              |  |
|                                              |                                                                                                                                      |                                                      |                 |                       |                    | 0001                     | UCIL             |              |  |
|                                              |                                                                                                                                      |                                                      |                 |                       |                    |                          |                  |              |  |
|                                              |                                                                                                                                      |                                                      |                 |                       |                    |                          |                  |              |  |
|                                              | Project:<br>DROMAHAIR FLOOD<br>RELIEF SCHEME                                                                                         |                                                      |                 |                       |                    |                          |                  |              |  |
|                                              |                                                                                                                                      |                                                      |                 |                       |                    |                          |                  |              |  |
|                                              |                                                                                                                                      |                                                      |                 |                       |                    |                          |                  |              |  |
|                                              |                                                                                                                                      |                                                      |                 |                       |                    |                          |                  |              |  |
|                                              | Titl                                                                                                                                 | le:                                                  |                 |                       |                    |                          |                  |              |  |
|                                              | PROPOSED RESIDENTIAL                                                                                                                 |                                                      |                 |                       |                    |                          |                  |              |  |
|                                              | PROPERTY NO. 2                                                                                                                       |                                                      |                 |                       |                    |                          |                  |              |  |
|                                              | E                                                                                                                                    | EMBA                                                 | NKM             | 1ENT (                | CROS               | SS SEC                   | TIOI             | NS           |  |
|                                              |                                                                                                                                      |                                                      |                 |                       |                    |                          |                  |              |  |
|                                              |                                                                                                                                      |                                                      |                 | 1                     | .50                |                          |                  |              |  |
|                                              |                                                                                                                                      | ale @ A1:                                            |                 |                       | :50                | -                        |                  |              |  |
|                                              | Pre<br>K.I                                                                                                                           | epared by:<br>D.                                     |                 | Checke<br>P.C.        | a by:              | Date<br>10-              | e:<br>09-20      | 24           |  |
|                                              |                                                                                                                                      |                                                      |                 |                       |                    |                          |                  |              |  |
|                                              | Dra                                                                                                                                  | awing Stat                                           | us:             | PLANN                 | NING IS            | SUE                      |                  |              |  |
|                                              |                                                                                                                                      |                                                      |                 |                       |                    |                          |                  |              |  |
|                                              |                                                                                                                                      | T                                                    |                 |                       |                    |                          |                  |              |  |
|                                              |                                                                                                                                      |                                                      |                 |                       | D                  |                          |                  |              |  |
|                                              | _                                                                                                                                    |                                                      |                 |                       |                    |                          |                  |              |  |
|                                              |                                                                                                                                      |                                                      |                 |                       |                    | Tel: +353<br>Email: infe | o@tobir          |              |  |
|                                              |                                                                                                                                      | not be liable for any o                              |                 |                       |                    |                          | riginally prepar |              |  |
|                                              | Except when                                                                                                                          | re specifically and ex<br>I in any form and this     | plicitly agreed | d in writing by TOBII | N, as copyright ho | older, no part of this d |                  |              |  |
|                                              |                                                                                                                                      | wing No.:                                            |                 |                       |                    |                          | Revi             | ision:       |  |
|                                              |                                                                                                                                      | 112                                                  | 27              | 1-6                   | <b>601</b>         | 2                        | (                | <b>C</b> /   |  |