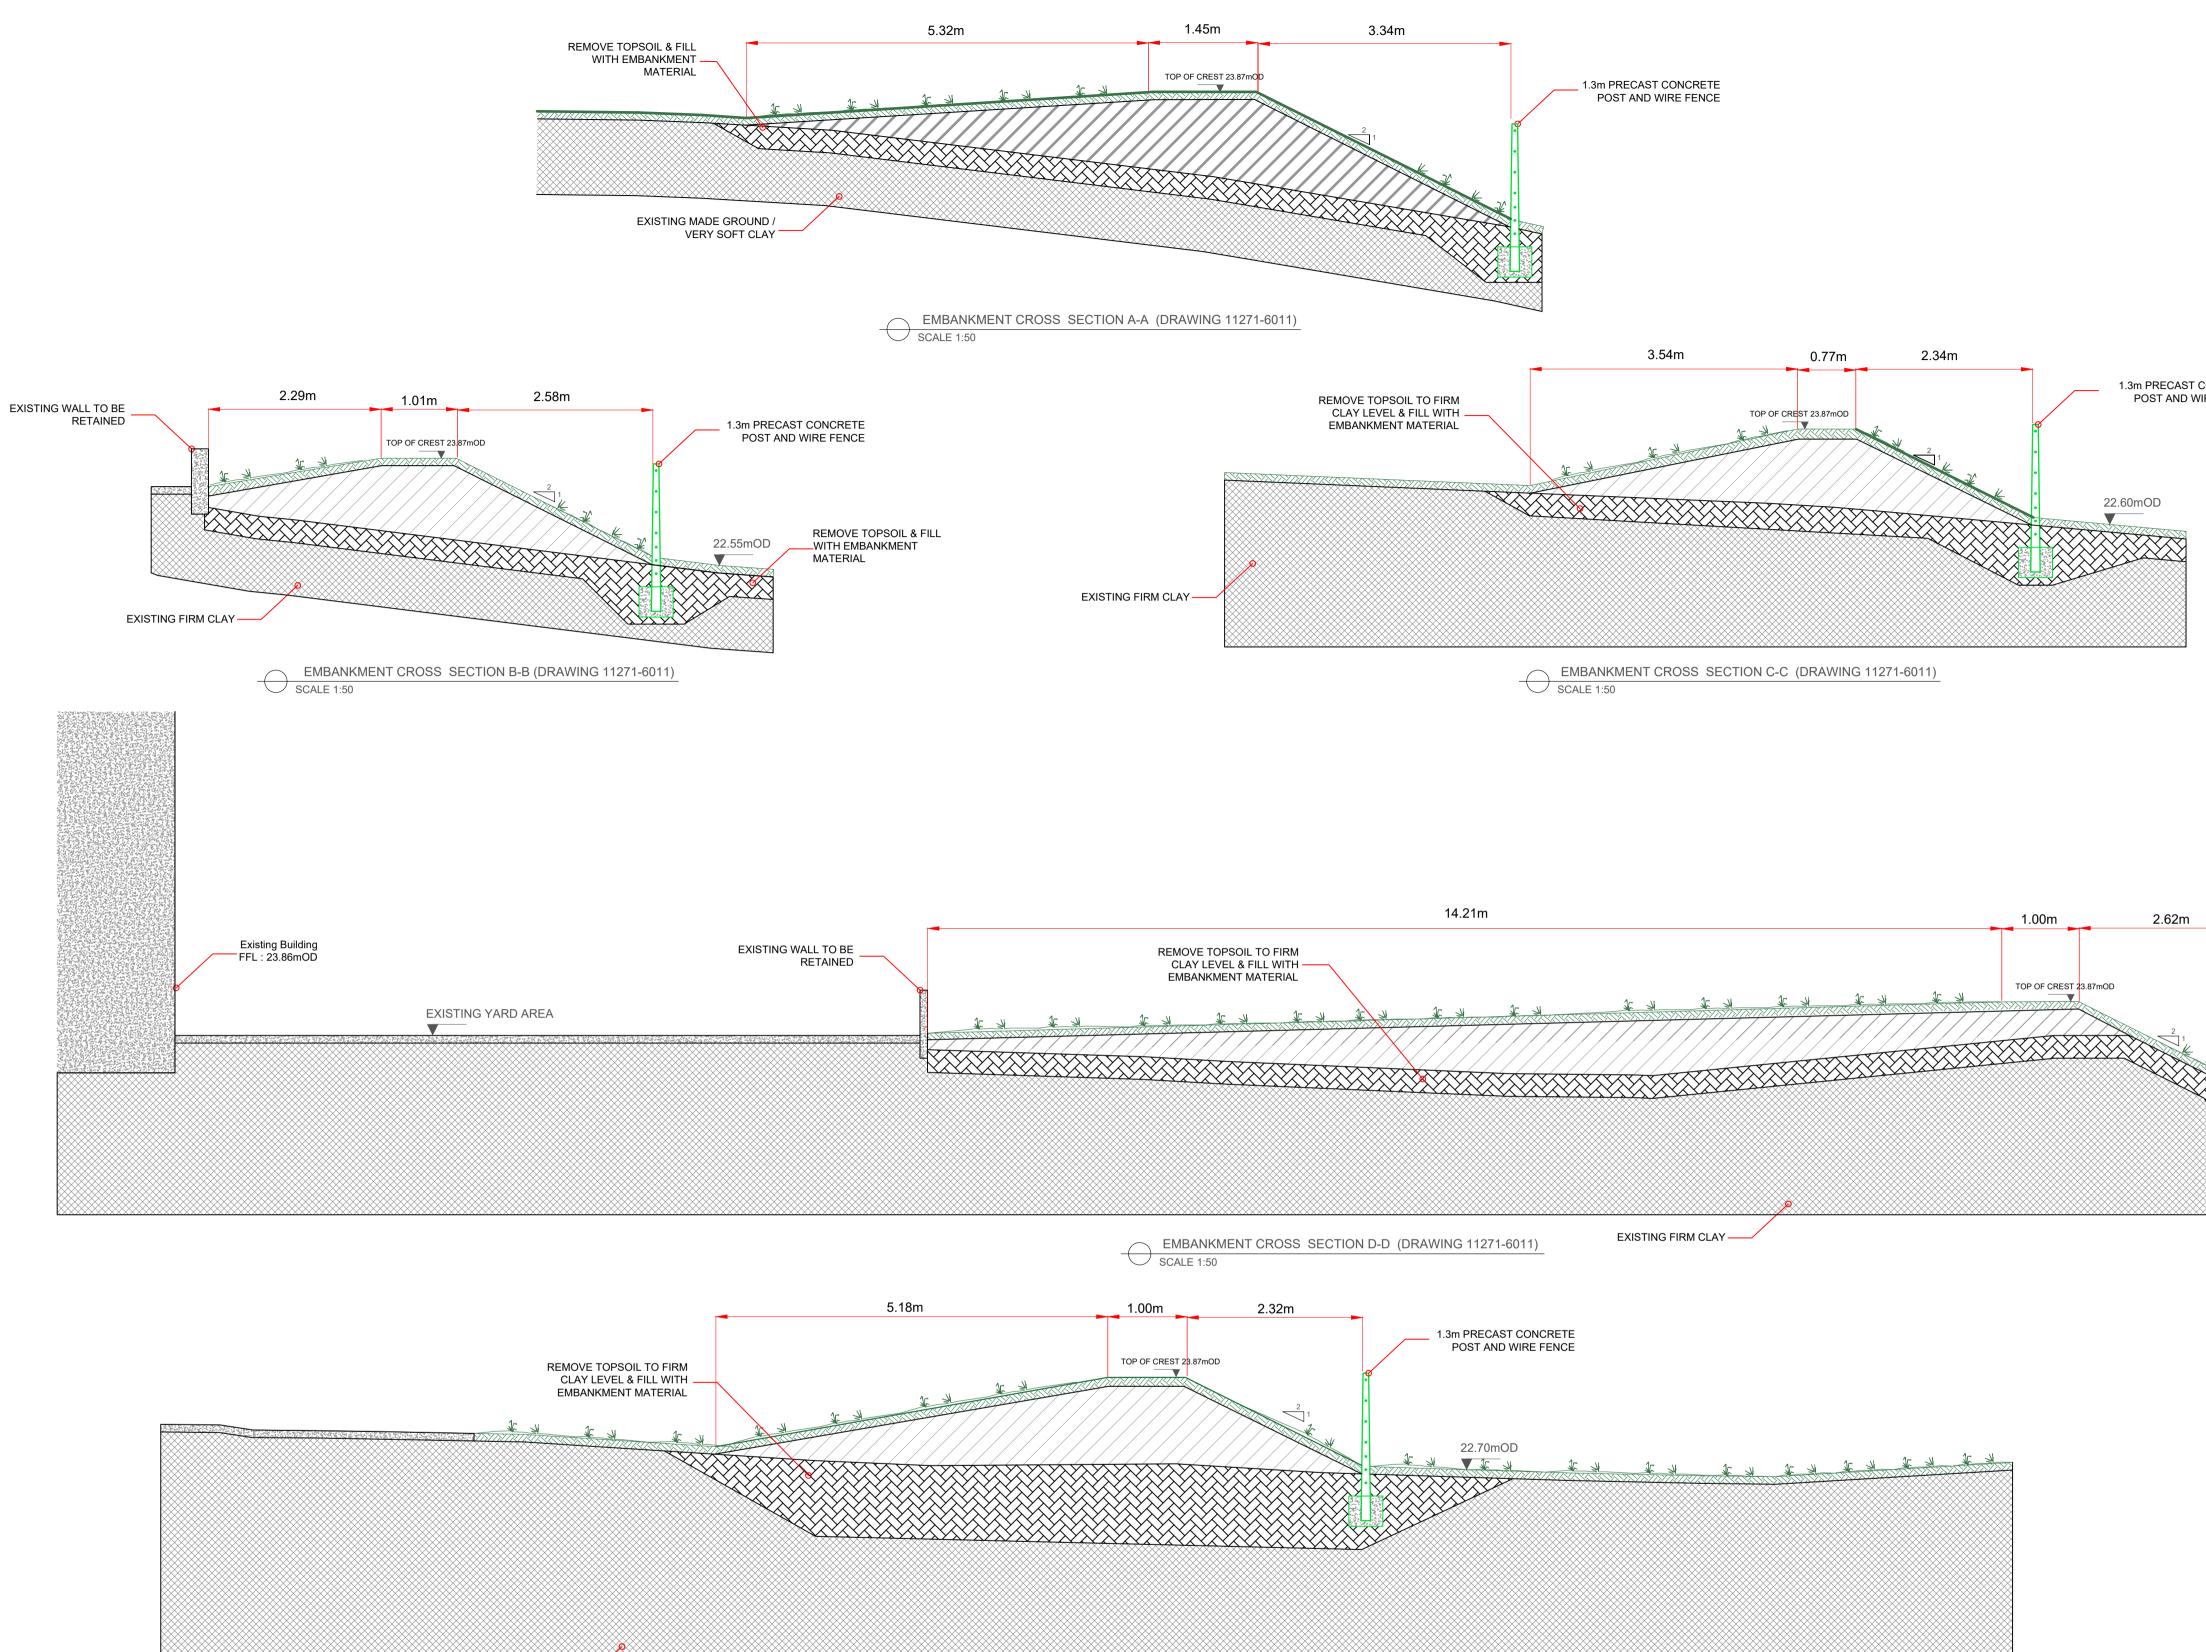

EMBANKMENT CROSS SECTION F-F (DRAWING 11271-6011) SCALE 1:50

|                                              | NOTES:                                                                                                                               |                                                      |                 |                       |                    |                          |                  |              |  |
|----------------------------------------------|--------------------------------------------------------------------------------------------------------------------------------------|------------------------------------------------------|-----------------|-----------------------|--------------------|--------------------------|------------------|--------------|--|
|                                              | 1. FIGURED DIMENSIONS ONLY TO BE TAKEN FROM THIS                                                                                     |                                                      |                 |                       |                    |                          |                  |              |  |
|                                              | DRAWING.<br>2. ALL DRAWINGS TO BE CHECKED BY THE CONTRACTOR                                                                          |                                                      |                 |                       |                    |                          |                  |              |  |
|                                              |                                                                                                                                      | ON SITE.<br>3. ENGINEER/EMPLOYERS REPRESENTATIVE, AS |                 |                       |                    |                          |                  |              |  |
|                                              |                                                                                                                                      | PROPRIAT                                             |                 |                       |                    |                          |                  |              |  |
|                                              | ANY DISCREPANCIES BEFORE ANY WORK COMMENCES.<br>4. THE CONTRACTOR SHALL UNDERTAKE A THOROUGH<br>CHECK FOR THE ACTUAL LOCATION OF ALL |                                                      |                 |                       |                    |                          |                  |              |  |
|                                              |                                                                                                                                      | VICES/UT<br>ORE ANY                                  |                 |                       |                    | ELOW GR                  | OUND,            |              |  |
|                                              | 5. Al                                                                                                                                | LL LEVELS<br>UM AT M                                 | SHOV            | <b>WN RELA</b>        |                    | RDNANC                   | E SURV           | ΈY           |  |
|                                              |                                                                                                                                      |                                                      |                 |                       |                    |                          |                  |              |  |
|                                              |                                                                                                                                      |                                                      |                 |                       |                    |                          |                  |              |  |
|                                              |                                                                                                                                      |                                                      |                 |                       |                    |                          |                  |              |  |
|                                              |                                                                                                                                      |                                                      |                 |                       |                    |                          |                  |              |  |
| CONCRETE<br>VIRE FENCE                       |                                                                                                                                      |                                                      |                 |                       |                    |                          |                  |              |  |
| IRE FENCE                                    |                                                                                                                                      |                                                      |                 |                       |                    |                          |                  |              |  |
|                                              |                                                                                                                                      |                                                      |                 |                       |                    |                          |                  |              |  |
|                                              |                                                                                                                                      |                                                      |                 |                       |                    |                          |                  |              |  |
|                                              |                                                                                                                                      |                                                      |                 |                       |                    |                          |                  |              |  |
|                                              |                                                                                                                                      |                                                      |                 |                       |                    |                          |                  |              |  |
|                                              |                                                                                                                                      |                                                      |                 |                       |                    |                          |                  |              |  |
|                                              |                                                                                                                                      |                                                      |                 |                       |                    |                          |                  |              |  |
|                                              |                                                                                                                                      |                                                      |                 |                       |                    |                          |                  |              |  |
|                                              |                                                                                                                                      |                                                      |                 |                       |                    |                          |                  |              |  |
|                                              |                                                                                                                                      |                                                      |                 |                       |                    |                          |                  |              |  |
|                                              |                                                                                                                                      |                                                      |                 |                       |                    |                          |                  |              |  |
|                                              |                                                                                                                                      |                                                      |                 |                       |                    |                          |                  |              |  |
|                                              |                                                                                                                                      |                                                      |                 |                       |                    |                          |                  |              |  |
|                                              |                                                                                                                                      |                                                      |                 |                       |                    |                          |                  |              |  |
|                                              |                                                                                                                                      |                                                      |                 |                       |                    |                          |                  |              |  |
|                                              |                                                                                                                                      |                                                      |                 |                       |                    |                          |                  |              |  |
|                                              |                                                                                                                                      |                                                      |                 |                       |                    |                          |                  |              |  |
|                                              |                                                                                                                                      |                                                      |                 |                       |                    |                          |                  |              |  |
| 1.3m PRECAST CONCRETE<br>POST AND WIRE FENCE |                                                                                                                                      |                                                      |                 |                       |                    |                          |                  |              |  |
|                                              |                                                                                                                                      |                                                      |                 |                       |                    |                          |                  |              |  |
| •                                            |                                                                                                                                      |                                                      |                 |                       |                    |                          |                  |              |  |
| 22.50mOD                                     |                                                                                                                                      |                                                      |                 |                       |                    |                          |                  |              |  |
|                                              | С                                                                                                                                    | 17-12-24                                             |                 |                       | NING ISSU          |                          | F.O'C.           | K.D.         |  |
|                                              | B                                                                                                                                    | 01-11-24                                             |                 |                       | NING ISSU          |                          | K.D.<br>K.D.     | P.C.<br>P.C. |  |
|                                              |                                                                                                                                      |                                                      |                 |                       | cription           | L                        | By               |              |  |
|                                              | Rev                                                                                                                                  | Date                                                 |                 |                       |                    |                          | Бу               | Chkd.        |  |
| ~~~~~~~~~~~~~~~~~~~~~~~~~~~~~~~~~~~~~~~      |                                                                                                                                      |                                                      |                 |                       |                    |                          |                  |              |  |
|                                              | Clie                                                                                                                                 | <sup>ent:</sup><br>LEIT                              | RIM             | 100                   | NTY                | COUN                     | ICIL             |              |  |
|                                              |                                                                                                                                      |                                                      |                 |                       |                    | 0001                     | UCIL             |              |  |
|                                              |                                                                                                                                      |                                                      |                 |                       |                    |                          |                  |              |  |
|                                              |                                                                                                                                      |                                                      |                 |                       |                    |                          |                  |              |  |
|                                              | Project:<br>DROMAHAIR FLOOD<br>RELIEF SCHEME                                                                                         |                                                      |                 |                       |                    |                          |                  |              |  |
|                                              |                                                                                                                                      |                                                      |                 |                       |                    |                          |                  |              |  |
|                                              |                                                                                                                                      |                                                      |                 |                       |                    |                          |                  |              |  |
|                                              |                                                                                                                                      |                                                      |                 |                       |                    |                          |                  |              |  |
|                                              | Titl                                                                                                                                 | le:                                                  |                 |                       |                    |                          |                  |              |  |
|                                              | PROPOSED RESIDENTIAL                                                                                                                 |                                                      |                 |                       |                    |                          |                  |              |  |
|                                              | PROPERTY NO. 2                                                                                                                       |                                                      |                 |                       |                    |                          |                  |              |  |
|                                              | E                                                                                                                                    | EMBA                                                 | NKM             | 1ENT (                | CROS               | SS SEC                   | TIOI             | NS           |  |
|                                              |                                                                                                                                      |                                                      |                 |                       |                    |                          |                  |              |  |
|                                              |                                                                                                                                      |                                                      |                 | 1                     | .50                |                          |                  |              |  |
|                                              |                                                                                                                                      | ale @ A1:                                            |                 |                       | :50                | -                        |                  |              |  |
|                                              | Pre<br>K.I                                                                                                                           | epared by:<br>D.                                     |                 | Checke<br>P.C.        | a by:              | Date<br>10-              | e:<br>09-20      | 24           |  |
|                                              |                                                                                                                                      |                                                      |                 |                       |                    |                          |                  |              |  |
|                                              | Dra                                                                                                                                  | awing Stat                                           | us:             | PLANN                 | NING IS            | SUE                      |                  |              |  |
|                                              |                                                                                                                                      |                                                      |                 |                       |                    |                          |                  |              |  |
|                                              |                                                                                                                                      | T                                                    |                 |                       |                    |                          |                  |              |  |
|                                              |                                                                                                                                      |                                                      |                 |                       | D                  |                          |                  |              |  |
|                                              | _                                                                                                                                    |                                                      |                 |                       |                    |                          |                  |              |  |
|                                              |                                                                                                                                      |                                                      |                 |                       |                    | Tel: +353<br>Email: infe | o@tobir          |              |  |
|                                              |                                                                                                                                      | not be liable for any o                              |                 |                       |                    |                          | riginally prepar |              |  |
|                                              | Except when                                                                                                                          | re specifically and ex<br>I in any form and this     | plicitly agreed | d in writing by TOBII | N, as copyright ho | older, no part of this d |                  |              |  |
|                                              |                                                                                                                                      | wing No.:                                            |                 |                       |                    |                          | Revi             | ision:       |  |
|                                              |                                                                                                                                      | 112                                                  | 27              | 1-6                   | <b>601</b>         | 2                        | (                | <b>C</b> /   |  |