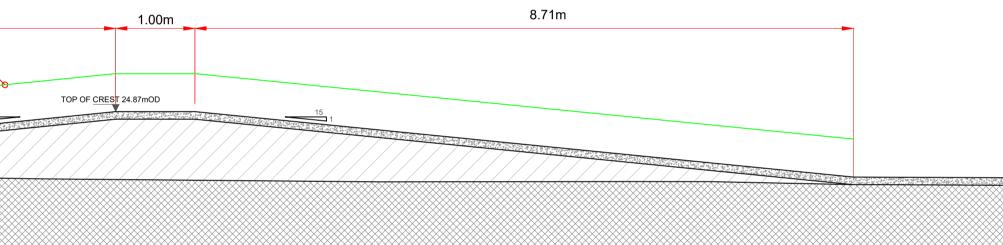

6.84m Existing Wall to Raised To A Level of 25.40m 1:12 MAX ALLOWABLE SLOPE FOR WHEELCHAIR ACCESS TOP OF CREST 24.87mOD 24.17mOD EXISTING SOFT CLAY — EMBANKMENT CROSS SECTION E-E (DRAWING 11271-6004) SCALE 1:50