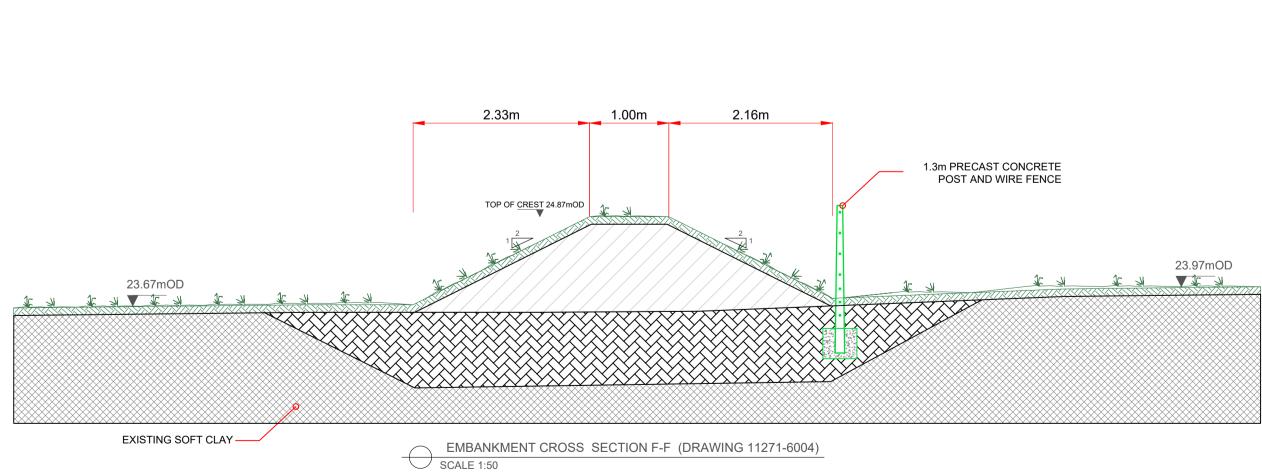

6.84m Existing Wall to Raised To A Level of 25.40m 1:12 MAX ALLOWABLE SLOPE FOR WHEELCHAIR ACCESS TOP OF CREST 24.87mOD 24.17mOD EXISTING SOFT CLAY — EMBANKMENT CROSS SECTION E-E (DRAWING 11271-6004) SCALE 1:50