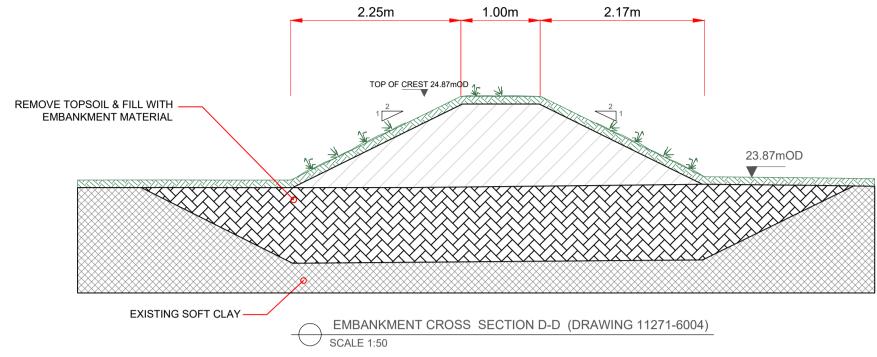

6.84m Existing Wall to Raised To A Level of 25.40m 1:12 MAX ALLOWABLE SLOPE FOR WHEELCHAIR ACCESS TOP OF CREST 24.87mOD 24.17mOD EXISTING SOFT CLAY — EMBANKMENT CROSS SECTION E-E (DRAWING 11271-6004) SCALE 1:50