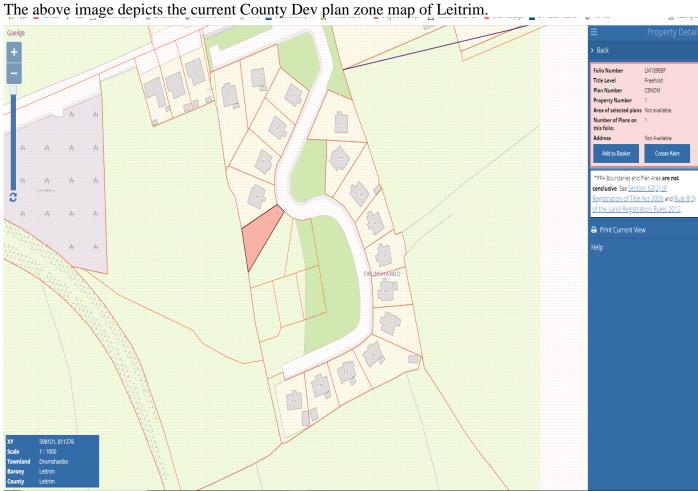

## Re: Submission on behalf of Paddy Mc Manus & Alan Foley regarding zoning his lands @ Mountain View, Drumshanbo, Co Leitrim.

Dear Sir/Madame,

I wish to make a submission/observation to the current publication of the Leitrim County Council Development plan 2023-2029 regarding Mr Paddy Mc Manus & Alan Foley land at Leitrim Village, Co Leitrim contained in folio LM20737F & LM18988F. The current draft zoned maps for Drumshanbo propose's zoning my client's lands as Agricultural. The existing set of zoned maps in the County Development Plan 2015 to 2021 had zoned my clients lands as agricultural. We would request that the Planning Dept would reassess this issue taking the following issues into consideration.