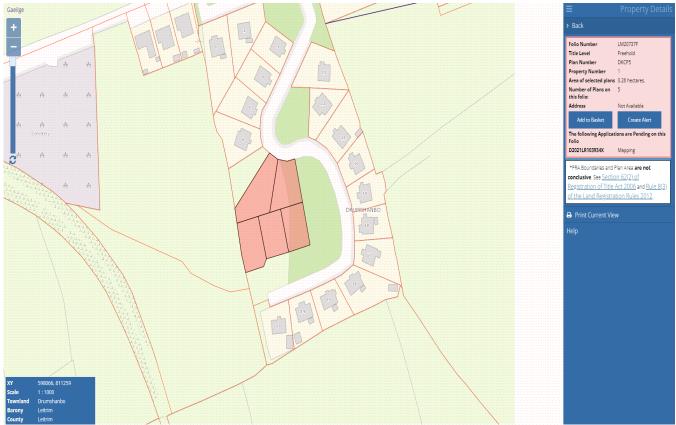

## Re: Submission on behalf of Paddy Mc Manus & Alan Foley regarding zoning his lands @ Mountain View, Drumshanbo, Co Leitrim.

Dear Sir/Madame,

I wish to make a submission/observation to the current publication of the Leitrim County Council Development plan 2023-2029 regarding Mr Paddy Mc Manus & Alan Foley land at Leitrim Village, Co Leitrim contained in folio LM20737F & LM18988F. The current draft zoned maps for Drumshanbo propose's zoning my client's lands as Agricultural. The existing set of zoned maps in the County Development Plan 2015 to 2021 had zoned my clients lands as agricultural. We would request that the Planning Dept would reassess this issue taking the following issues into consideration.