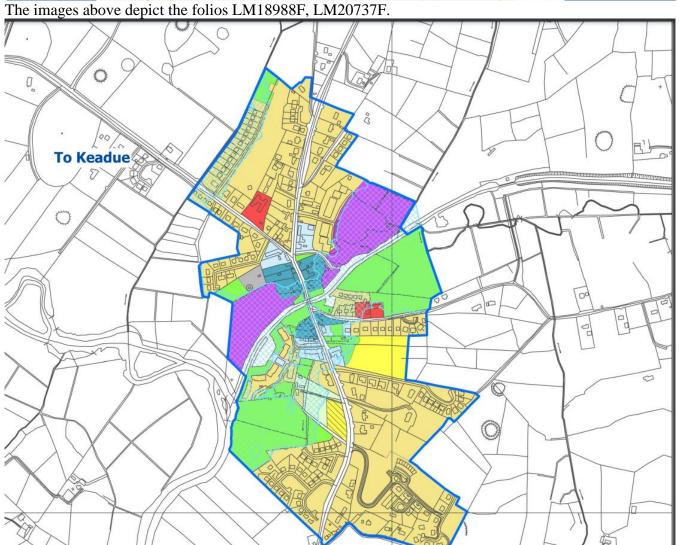

elop a residential development on this site.
- It should be noted that my client's lands are located on the periphery of the town of Drumshanbo and are directly attached to all services. The site is a development friendly site.
- The site forms part of an unfinished estate.
- The site is an infill site in the existing estate as all the sites around the land in question have been developed.
- The lands due to their location do have significant development potential.

We would request that Leitrim Co Co would revisit this decision and revise the maps to zone my client's lands as a residential usage zone.

I hope this assists your offices in this matter, please contact the undersigned if you require further assistance.

Yours Faithfully

F Davitt C Eng, B Surveyor, MIEI, MSCSI, MCABE.









|   | Legend                                           |                                  | Map No. 15                                                                                           | Produced by Planning<br>Department, Leitrim          |
|---|--------------------------------------------------|----------------------------------|------------------------------------------------------------------------------------------------------|------------------------------------------------------|
| ш | Development Envelope                             | Low Density Residential          | Manorhamilton Land Use Zoning Map  County Council, Aras an Chontae, Carrick-on- Shannon, Co. Leitrim | County Council, Áras an<br>Chontae, Carrick-on-      |
| ı | Social & Community Agriculture