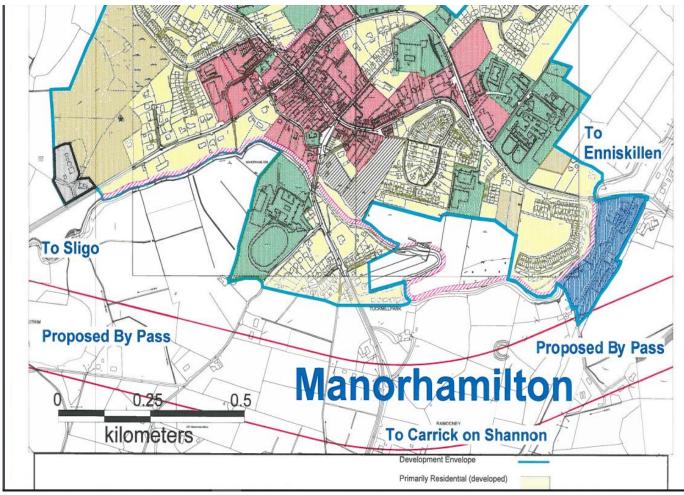

The images above depict the folios LM19972F..

The image above depicts the draft proposed zone maps for Manorhamilton.