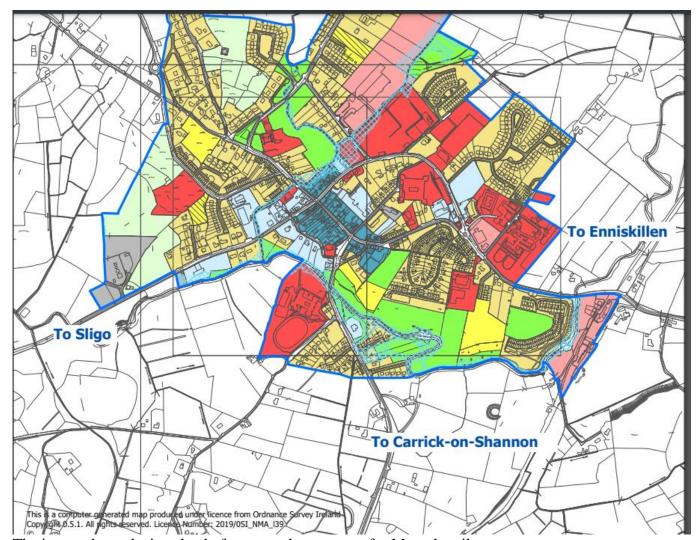

I hope this assists your offices in this matter, please contact the undersigned if you require further assistance.

Yours Faithfully

F Davitt C Eng, B Surveyor, MIEI, MSCSI, MCABE.

The above image depicts the current County Dev plan zone map of Dromad.

The images above depict the folios LM19972F..

The image above depicts the draft proposed zone maps for Manorhamilton.