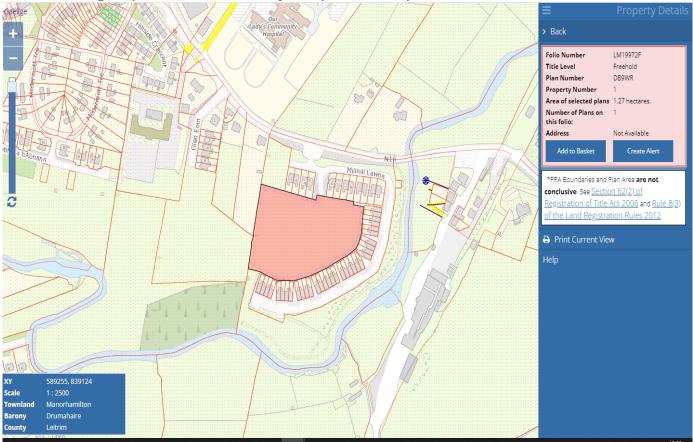

## Re: Submission on behalf of Paddy Mc Grath regarding zoning his lands @ Manorhamilton, Co Leitrim.

Dear Sir/Madame,

I wish to make a submission/observation to the current publication of the Leitrim County Council Development plan 2023-2029 regarding Mr Paddy Mc Graths land at Station Rd, Manorhamilton, Co Leitrim contained in folio LM19972F. The current draft zoned maps for Manorhamilton propose zoning my client's lands as open space and amenity usage. The existing set of zoned maps in the County Development Plan 2015 to 2021 had zoned my clients lands as primarily residential development. We would request that the Planning Dept would reassess this issue taking the following issues into consideration.

The images above depict the folios LM19972F..

The image above depicts the draft proposed zone maps for Manorhamilton.