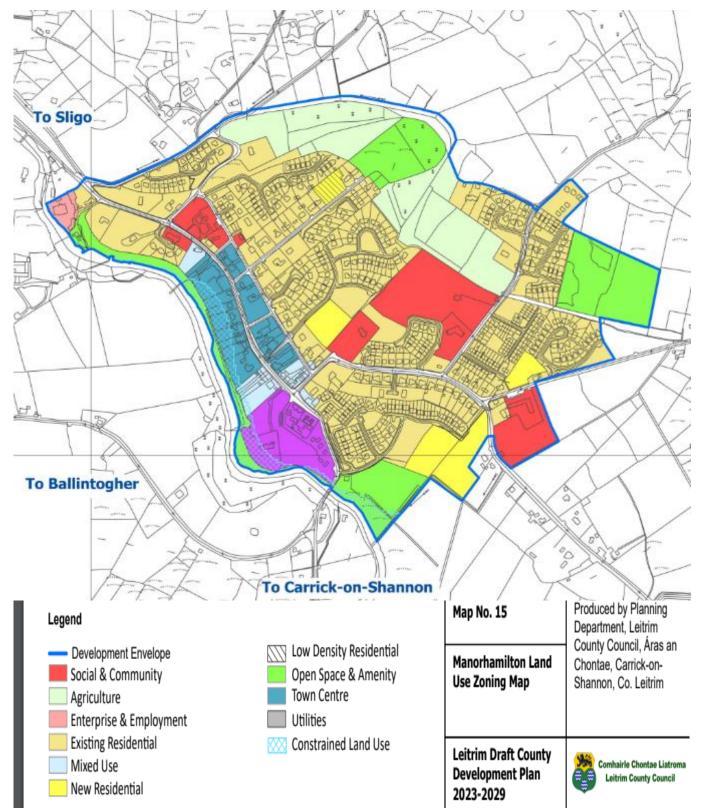

## Re: Submission on behalf of Mary Flanaghan & Michael Brady regarding zoning their lands @ Dromahaire, Co Leitrim.

Dear Sir/Madame,

I wish to make a submission/observation to the current publication of the Leitrim County Council Development plan 2023-2029 regarding Mary Flanaghan and Michael Brady's lands at Drumahaire TD, Dromahaire, Co Leitrim contained in folio LM18240F, LM18244F. The current draft zoned maps for Dromahaire propose zoning my client's lands as Agricultural and open space amenity usage. The existing set of zoned maps in the County Development Plan 2015 to 2021 had zoned my clients lands as Residential Reserve/support and open space amenity. We would request that the Planning Dept would reassess this issue taking the following issues into consideration.

I hope this assists your offices in this matter, please contact the undersigned if you require further assistance.

Yours Faithfully

F Davitt C Eng, B Surveyor, MIEI, MSCSI, MCABE.

The above image depicts the current County Dev plan zone map of Dromahaire.