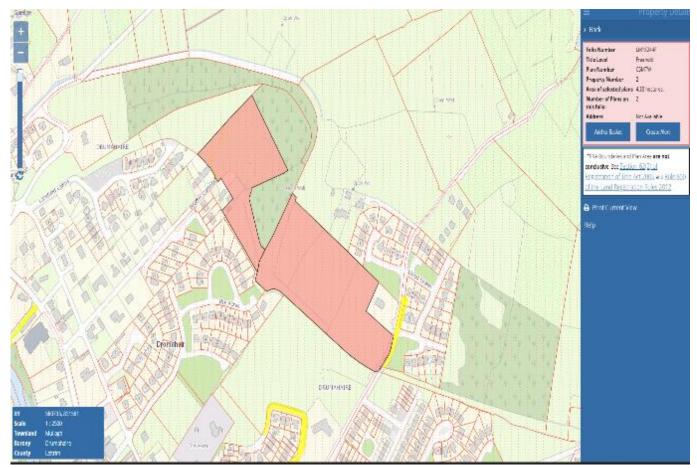

## Re: Submission on behalf of Mary Flanaghan & Michael Brady regarding zoning their lands @ Dromahaire, Co Leitrim.

Dear Sir/Madame,

I wish to make a submission/observation to the current publication of the Leitrim County Council Development plan 2023-2029 regarding Mary Flanaghan and Michael Brady's lands at Drumahaire TD, Dromahaire, Co Leitrim contained in folio LM18240F, LM18244F. The current draft zoned maps for Dromahaire propose zoning my client's lands as Agricultural and open space amenity usage. The existing set of zoned maps in the County Development Plan 2015 to 2021 had zoned my clients lands as Residential Reserve/support and open space amenity. We would request that the Planning Dept would reassess this issue taking the following issues into consideration.

The images above depict the folios LM18240F, LM18244F.

The image above depicts the draft proposed zone maps for Dromahaire.