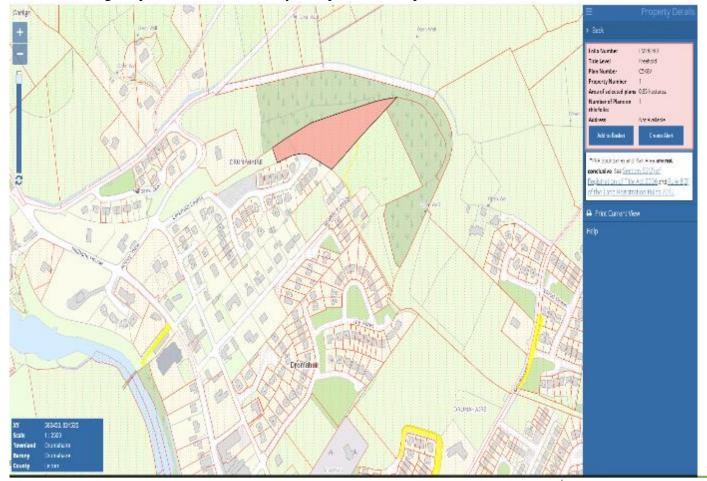

## Re: Submission on behalf of Mary Flanaghan & Michael Brady regarding zoning their lands @ Dromahaire, Co Leitrim.

Dear Sir/Madame,

I wish to make a submission/observation to the current publication of the Leitrim County Council Development plan 2023-2029 regarding Mary Flanaghan and Michael Brady's lands at Drumahaire TD, Dromahaire, Co Leitrim contained in folio LM18240F, LM18244F. The current draft zoned maps for Dromahaire propose zoning my client's lands as Agricultural and open space amenity usage. The existing set of zoned maps in the County Development Plan 2015 to 2021 had zoned my clients lands as Residential Reserve/support and open space amenity. We would request that the Planning Dept would reassess this issue taking the following issues into consideration.

The images above depict the folios LM18240F, LM18244F.

The image above depicts the draft proposed zone maps for Dromahaire.