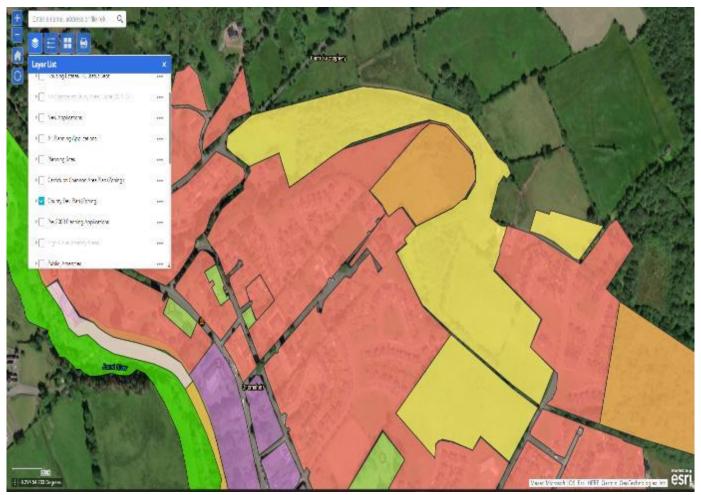

## Re: Submission on behalf of Mary Flanaghan & Michael Brady regarding zoning their lands @ Dromahaire, Co Leitrim.

Dear Sir/Madame,

I wish to make a submission/observation to the current publication of the Leitrim County Council Development plan 2023-2029 regarding Mary Flanaghan and Michael Brady's lands at Drumahaire TD, Dromahaire, Co Leitrim contained in folio LM18240F, LM18244F. The current draft zoned maps for Dromahaire propose zoning my client's lands as Agricultural and open space amenity usage. The existing set of zoned maps in the County Development Plan 2015 to 2021 had zoned my clients lands as Residential Reserve/support and open space amenity. We would request that the Planning Dept would reassess this issue taking the following issues into consideration.

The images above depict the folios LM18240F, LM18244F.

The image above depicts the draft proposed zone maps for Dromahaire.