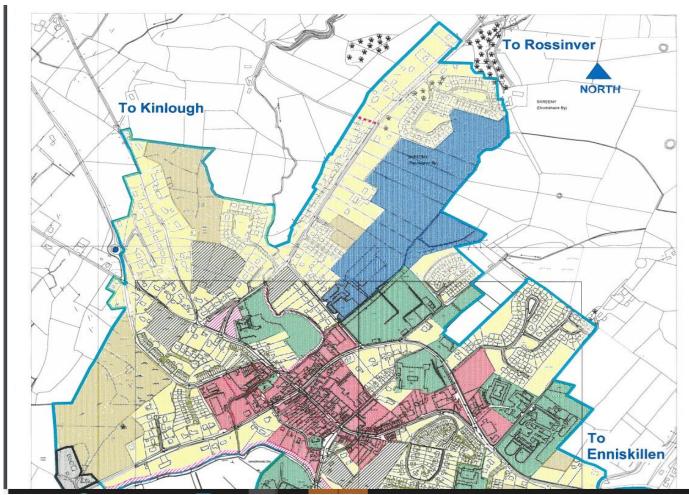

## Re: Submission on behalf of Larry Mc Drmott regarding zoning his lands @ Manorhamilton, Co Leitrim.

Dear Sir/Madame,

I wish to make a submission/observation to the current publication of the Leitrim County Council Development plan 2023-2029 regarding Mr Gerard Mc Partland's land at Carrick Rd, Manorhamilton, Co Leitrim contained in folio LM20393F. The current draft zoned maps for Manorhamilton propose's zoning my client's lands as Agricultural usage. The existing set of zoned maps in the County Development Plan 2015 to 2021 had zoned my clients lands as agricultural. We would request that the Planning Dept would reassess this issue taking the following issues into consideration.

Yours Faithfully

F Davitt C Eng, B Surveyor, MIEI, MSCSI, MCABE.

The above image depicts the current County Dev plan zone map of Manorhamilton.

The images above depict the folios LM20393F.

The image above depicts the draft proposed zone maps for Manorhamilton.