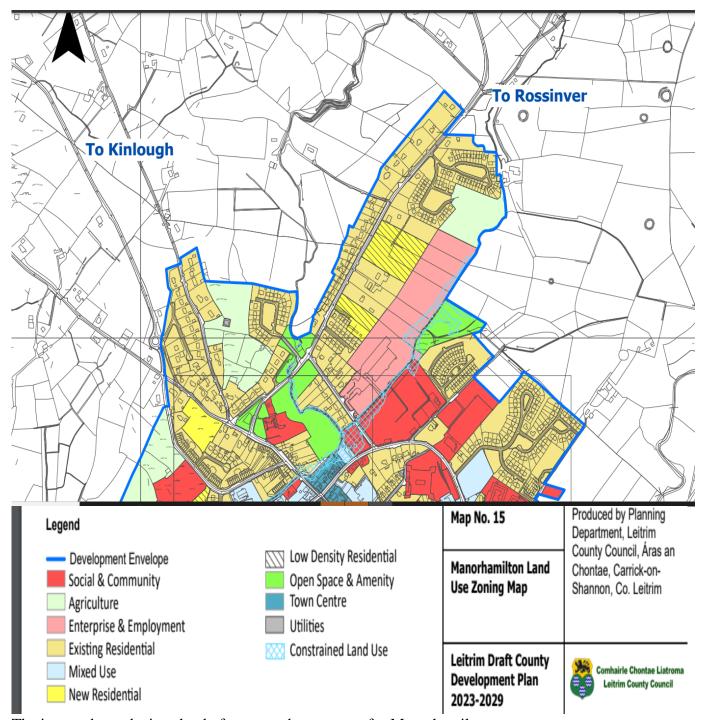

## Re: Submission on behalf of Larry Mc Drmott regarding zoning his lands @ Manorhamilton, Co Leitrim.

Dear Sir/Madame,

I wish to make a submission/observation to the current publication of the Leitrim County Council Development plan 2023-2029 regarding Mr Gerard Mc Partland's land at Carrick Rd, Manorhamilton, Co Leitrim contained in folio LM20393F. The current draft zoned maps for Manorhamilton propose's zoning my client's lands as Agricultural usage. The existing set of zoned maps in the County Development Plan 2015 to 2021 had zoned my clients lands as agricultural. We would request that the Planning Dept would reassess this issue taking the following issues into consideration.

Yours Faithfully

F Davitt C Eng, B Surveyor, MIEI, MSCSI, MCABE.

The above image depicts the current County Dev plan zone map of Manorhamilton.

The images above depict the folios LM20393F.

The image above depicts the draft proposed zone maps for Manorhamilton.