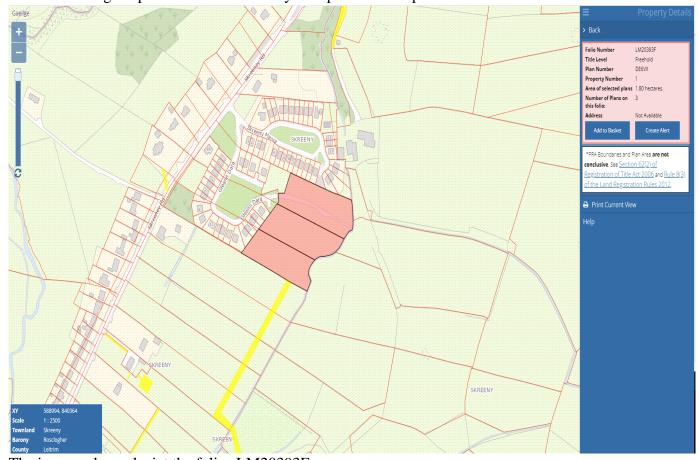

## Re: Submission on behalf of Larry Mc Drmott regarding zoning his lands @ Manorhamilton, Co Leitrim.

Dear Sir/Madame,

I wish to make a submission/observation to the current publication of the Leitrim County Council Development plan 2023-2029 regarding Mr Gerard Mc Partland's land at Carrick Rd, Manorhamilton, Co Leitrim contained in folio LM20393F. The current draft zoned maps for Manorhamilton propose's zoning my client's lands as Agricultural usage. The existing set of zoned maps in the County Development Plan 2015 to 2021 had zoned my clients lands as agricultural. We would request that the Planning Dept would reassess this issue taking the following issues into consideration.

Yours Faithfully

F Davitt C Eng, B Surveyor, MIEI, MSCSI, MCABE.

The above image depicts the current County Dev plan zone map of Manorhamilton.

The images above depict the folios LM20393F.

The image above depicts the draft proposed zone maps for Manorhamilton.