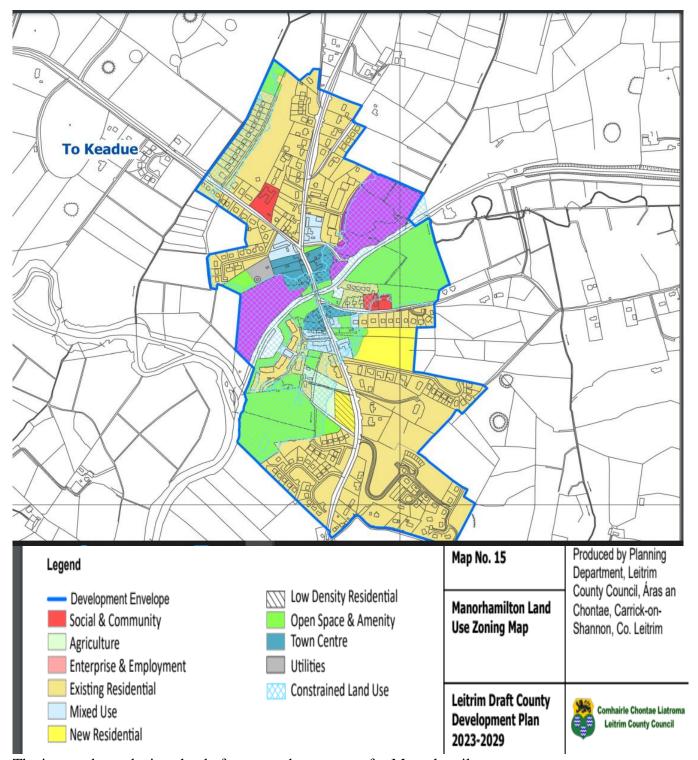

## Re: Submission on behalf of Joe Casey regarding zoning his lands @ Leitrim Village, Co Leitrim.

Dear Sir/Madame,

I wish to make a submission/observation to the current publication of the Leitrim County Council Development plan 2023-2029 regarding Mr Joe Casey's land at Leitrim Village, Co Leitrim contained in folio LM20231F. The current draft zoned maps for Manorhamilton propose's zoning my client's lands as Agricultural. The existing set of zoned maps in the County Development Plan 2015 to 2021 had zoned my clients lands as agricultural. We would request that the Planning Dept would reassess this issue taking the following issues into consideration.

Yours Faithfully

F Davitt C Eng, B Surveyor, MIEI, MSCSI, MCABE.

The above image depicts the current County Dev plan zone map of Leitrim.

The images above depict the folios LM15712.

The image above depicts the draft proposed zone maps for Manorhamilton.