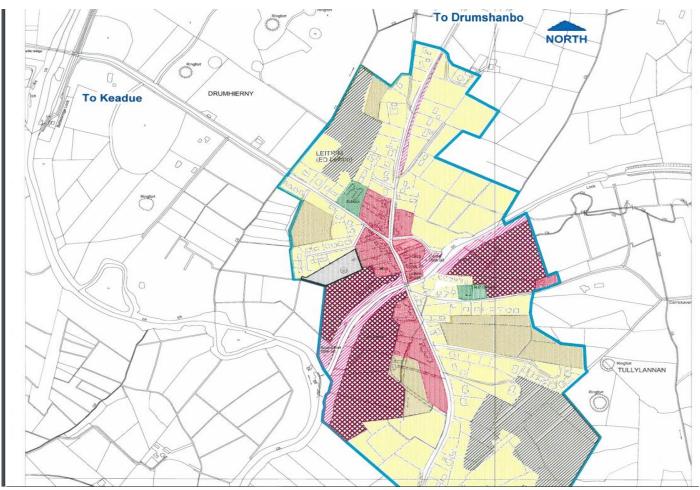

## Re: Submission on behalf of Joe Casey regarding zoning his lands @ Leitrim Village, Co Leitrim.

Dear Sir/Madame,

I wish to make a submission/observation to the current publication of the Leitrim County Council Development plan 2023-2029 regarding Mr Joe Casey's land at Leitrim Village, Co Leitrim contained in folio LM20231F. The current draft zoned maps for Manorhamilton propose's zoning my client's lands as Agricultural. The existing set of zoned maps in the County Development Plan 2015 to 2021 had zoned my clients lands as agricultural. We would request that the Planning Dept would reassess this issue taking the following issues into consideration.

Yours Faithfully

F Davitt C Eng, B Surveyor, MIEI, MSCSI, MCABE.

The above image depicts the current County Dev plan zone map of Leitrim.

The images above depict the folios LM15712.

The image above depicts the draft proposed zone maps for Manorhamilton.