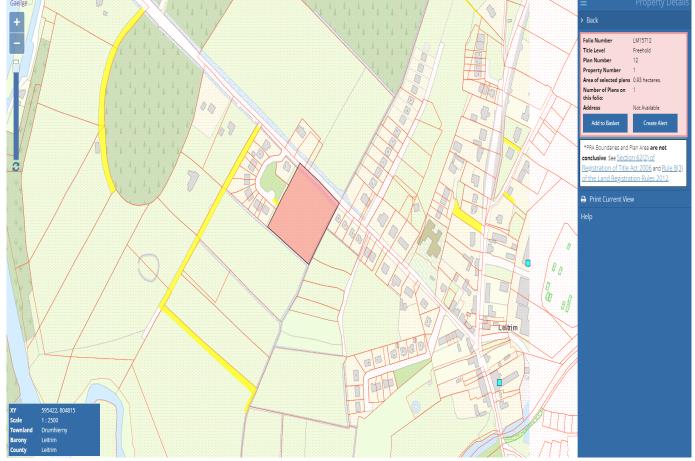

Yours Faithfully

F Davitt C Eng, B Surveyor, MIEI, MSCSI, MCABE.

The above image depicts the current County Dev plan zone map of Leitrim.

The images above depict the folios LM15712.

The image above depicts the draft proposed zone maps for Manorhamilton.