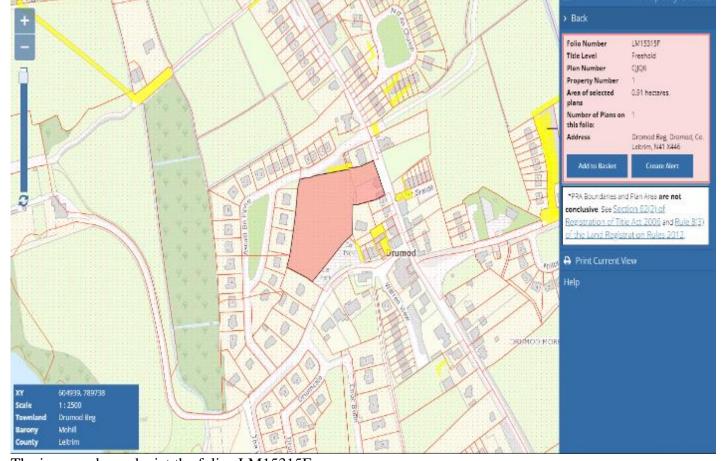

## Re: Submission on behalf of Eugene Cox regarding zoning his lands @ Dromad, Co Leitrim.

Dear Sir/Madame,

I wish to make a submission/observation to the current publication of the Leitrim County Council Development plan 2023-2029 regarding Mr Eugene Cox's land at Dromod Beg, Dromod, Co Leitrim contained in folio LM15315F. The current draft zoned maps for Dromad propose zoning my client's lands as open space and amenity usage. The existing set of zoned maps in the County Development Plan 2015 to 2021 had zoned my clients lands as residential reserved lands. We would request that the Planning Dept would reassess this issue taking the following issues into consideration.

Yours Faithfully

F Davitt C Eng, B Surveyor, MIEI, MSCSI, MCABE.

The above image depicts the current County Dev plan zone map of Dromad.

The images above depict the folios LM15315F.

The image above depicts the draft proposed zone maps for Dromod.