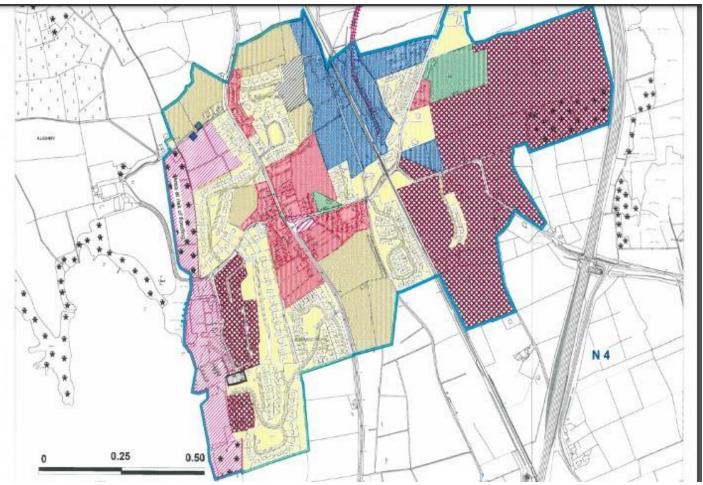

Yours Faithfully

F Davitt C Eng, B Surveyor, MIEI, MSCSI, MCABE.

The above image depicts the current County Dev plan zone map of Dromad.

The images above depict the folios LM15315F.

The image above depicts the draft proposed zone maps for Dromod.