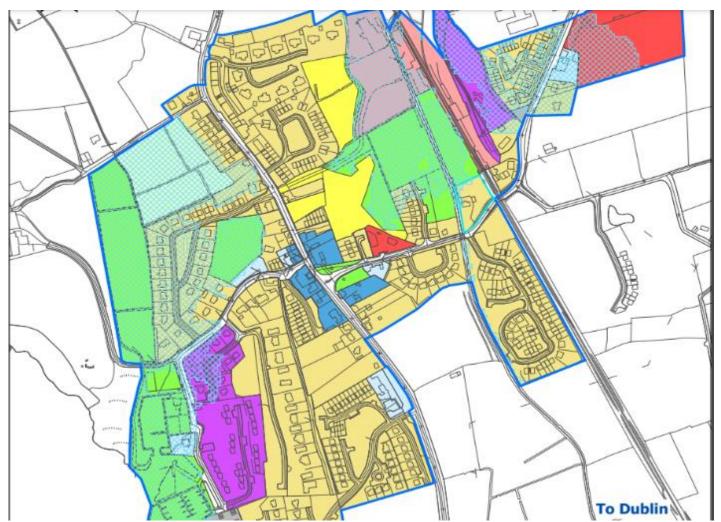

Yours Faithfully

F Davitt C Eng, B Surveyor, MIEI, MSCSI, MCABE.

The above image depicts the current County Dev plan zone map of Dromad.

The images above depict the folios LM15315F.

The image above depicts the draft proposed zone maps for Dromod.