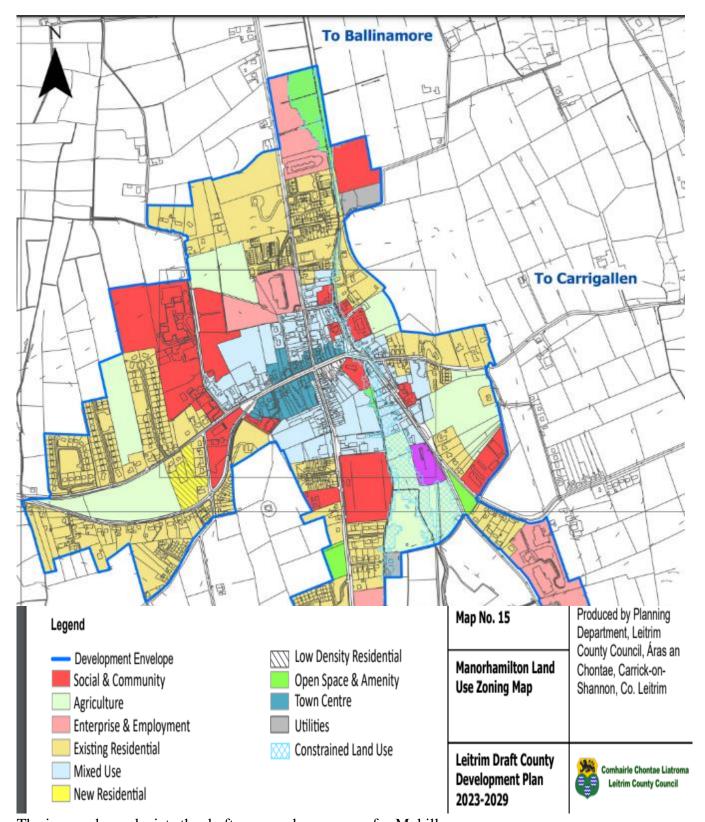

The images above depict the folios LM1612.

The image above depicts the draft proposed zone maps for Mohill.