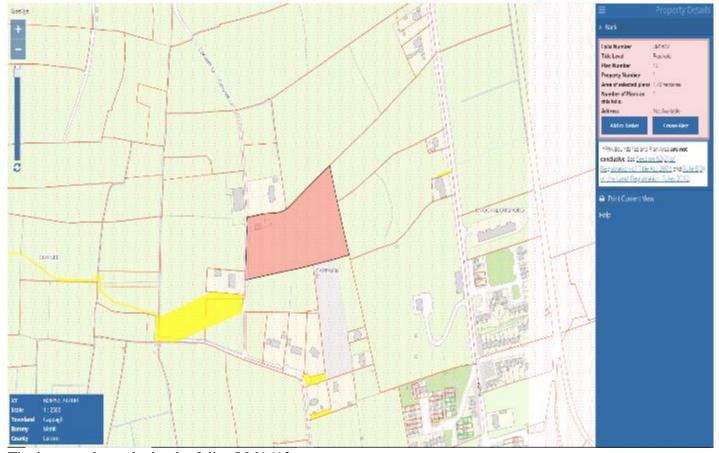

The images above depict the folios LM1612.

The image above depicts the draft proposed zone maps for Mohill.