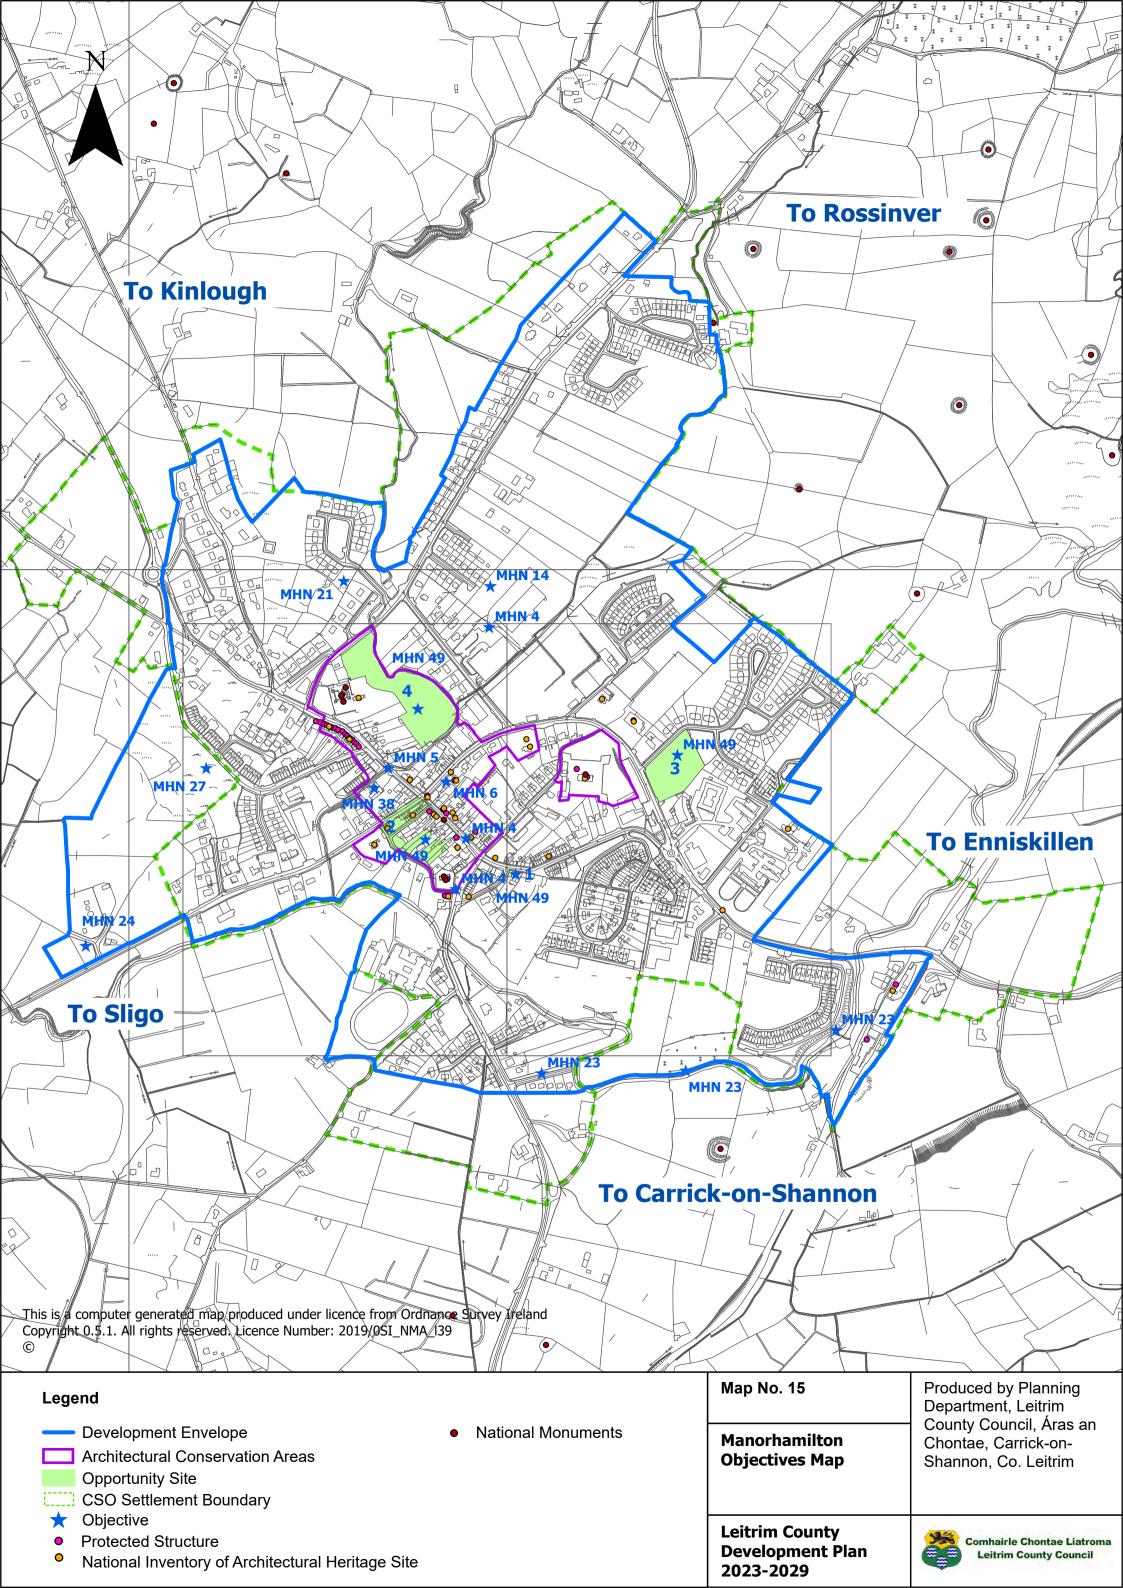

## **TABLE OF CONTENTS**

26

27

28

29

30

| MAP NUMBER | <u>TITLE</u>                                      | MAP NUMBER | <u>TITLE</u>                                          |
|------------|---------------------------------------------------|------------|-------------------------------------------------------|
| 1          | Core Strategy Map                                 | 31         | Tullaghan Land Use Zoning Objectives Map              |
| 2          | Location of Graigs                                | 32         | Ballinaglera Land Use Zoning Objectives Map           |
| 3          | Rural Housing Map – Areas of Low Capacity         | 33         | Cloone Land Use Zoning Objectives Map                 |
| 4          | Special Areas of Conservation                     | 34         | Dowra Land Use Zoning Objectives Map                  |
| 5          | Special Protection Area                           | 35         | Drumcong Land Use Zoning Objectives Map               |
| 6          | Natural Heritage Areas                            | 36         | Fenagh Land Use Zoning Objectives Map                 |
| 7          | Proposed Natural Heritage Areas                   | 37         | Glenfarne (Brockagh Lower) Land Use Zoning Objectives |
| 8          | Landscape Character Types                         |            | Мар                                                   |
| 9          | Landscape Character Areas                         | 38         | Glenfarne (Sranagross) Land Use Zoning Objectives Map |
| 10         | Landscape Designations                            | 39         | Glenfarne (West Barrs) Land Use Zoning Objectives Map |
| 11         | Protected Views and Prospects                     | 40         | Jamestown Land Use Zoning Objectives Map              |
| 12         | <b>Ballinamore Land Use Zoning Objectives Map</b> | 41         | Keshcarrigan Land Use Zoning Objectives Map           |
| 13         | Ballinamore Objectives Map                        | 42         | Kilcare Land Use Zoning Objectives Map                |
| 14         | Manorhamilton Land Use Zoning Objectives Map      | 43         | Killarga Land Use Zoning Objectives Map               |
| 15         | Manorhamilton Objectives Map                      | 44         | Kiltyclogher Land Use Zoning Objectives Map           |
| 16         | Manorhamilton Town Centre Objectives Map          | 45         | Lurganboy Land Use Zoning Objectives Map              |
| 17         | Dromahair Land Use Zoning Objectives Map          | 46         | <b>Newtowngore Land Use Zoning Objectives Map</b>     |
| 18         | Dromahair Objectives Map                          | 47         | Rooskey Land Use Zoning Objectives Map                |
| 19         | <b>Drumshanbo Land Use Zoning Objectives Map</b>  | 48         | Rossinver Land Use Zoning Objectives Map              |
| 20         | Drumshanbo Objectives Map                         |            |                                                       |
| 21         | Kinlough Land Use Zoning Objectives Map           |            |                                                       |
| 22         | Kinlough Objectives Map                           |            |                                                       |
| 23         | Mohill Land Use Zoning Objectives Map             |            |                                                       |
| 24         | Mohill Objectives Map                             |            |                                                       |
| 25         | Mohill Town Centre Objectives Map                 |            |                                                       |