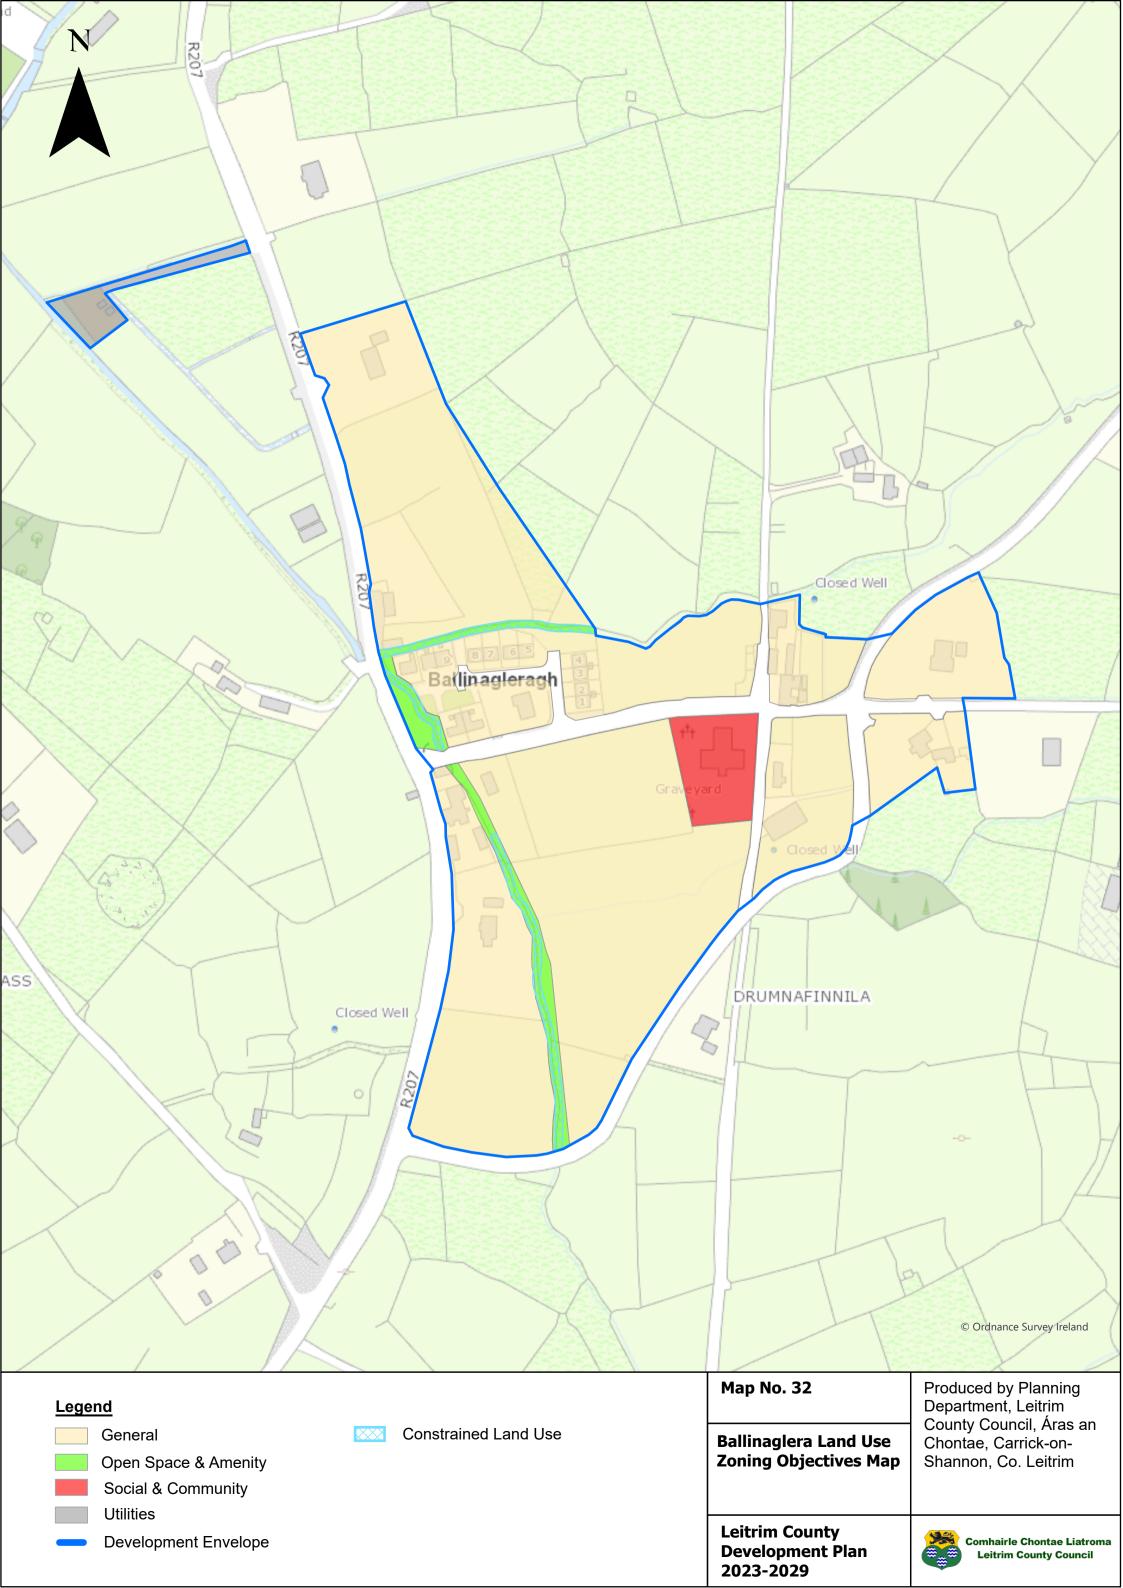

## **TABLE OF CONTENTS**

26

27

28

29

30

| MAP NUMBER | <u>TITLE</u>                                      | MAP NUMBER | <u>TITLE</u>                                          |
|------------|---------------------------------------------------|------------|-------------------------------------------------------|
| 1          | Core Strategy Map                                 | 31         | Tullaghan Land Use Zoning Objectives Map              |
| 2          | Location of Graigs                                | 32         | Ballinaglera Land Use Zoning Objectives Map           |
| 3          | Rural Housing Map – Areas of Low Capacity         | 33         | Cloone Land Use Zoning Objectives Map                 |
| 4          | Special Areas of Conservation                     | 34         | Dowra Land Use Zoning Objectives Map                  |
| 5          | Special Protection Area                           | 35         | Drumcong Land Use Zoning Objectives Map               |
| 6          | Natural Heritage Areas                            | 36         | Fenagh Land Use Zoning Objectives Map                 |
| 7          | Proposed Natural Heritage Areas                   | 37         | Glenfarne (Brockagh Lower) Land Use Zoning Objectives |
| 8          | Landscape Character Types                         |            | Мар                                                   |
| 9          | Landscape Character Areas                         | 38         | Glenfarne (Sranagross) Land Use Zoning Objectives Map |
| 10         | Landscape Designations                            | 39         | Glenfarne (West Barrs) Land Use Zoning Objectives Map |
| 11         | Protected Views and Prospects                     | 40         | Jamestown Land Use Zoning Objectives Map              |
| 12         | <b>Ballinamore Land Use Zoning Objectives Map</b> | 41         | Keshcarrigan Land Use Zoning Objectives Map           |
| 13         | Ballinamore Objectives Map                        | 42         | Kilcare Land Use Zoning Objectives Map                |
| 14         | Manorhamilton Land Use Zoning Objectives Map      | 43         | Killarga Land Use Zoning Objectives Map               |
| 15         | Manorhamilton Objectives Map                      | 44         | Kiltyclogher Land Use Zoning Objectives Map           |
| 16         | Manorhamilton Town Centre Objectives Map          | 45         | Lurganboy Land Use Zoning Objectives Map              |
| 17         | Dromahair Land Use Zoning Objectives Map          | 46         | <b>Newtowngore Land Use Zoning Objectives Map</b>     |
| 18         | Dromahair Objectives Map                          | 47         | Rooskey Land Use Zoning Objectives Map                |
| 19         | <b>Drumshanbo Land Use Zoning Objectives Map</b>  | 48         | Rossinver Land Use Zoning Objectives Map              |
| 20         | Drumshanbo Objectives Map                         |            |                                                       |
| 21         | Kinlough Land Use Zoning Objectives Map           |            |                                                       |
| 22         | Kinlough Objectives Map                           |            |                                                       |
| 23         | Mohill Land Use Zoning Objectives Map             |            |                                                       |
| 24         | Mohill Objectives Map                             |            |                                                       |
| 25         | Mohill Town Centre Objectives Map                 |            |                                                       |