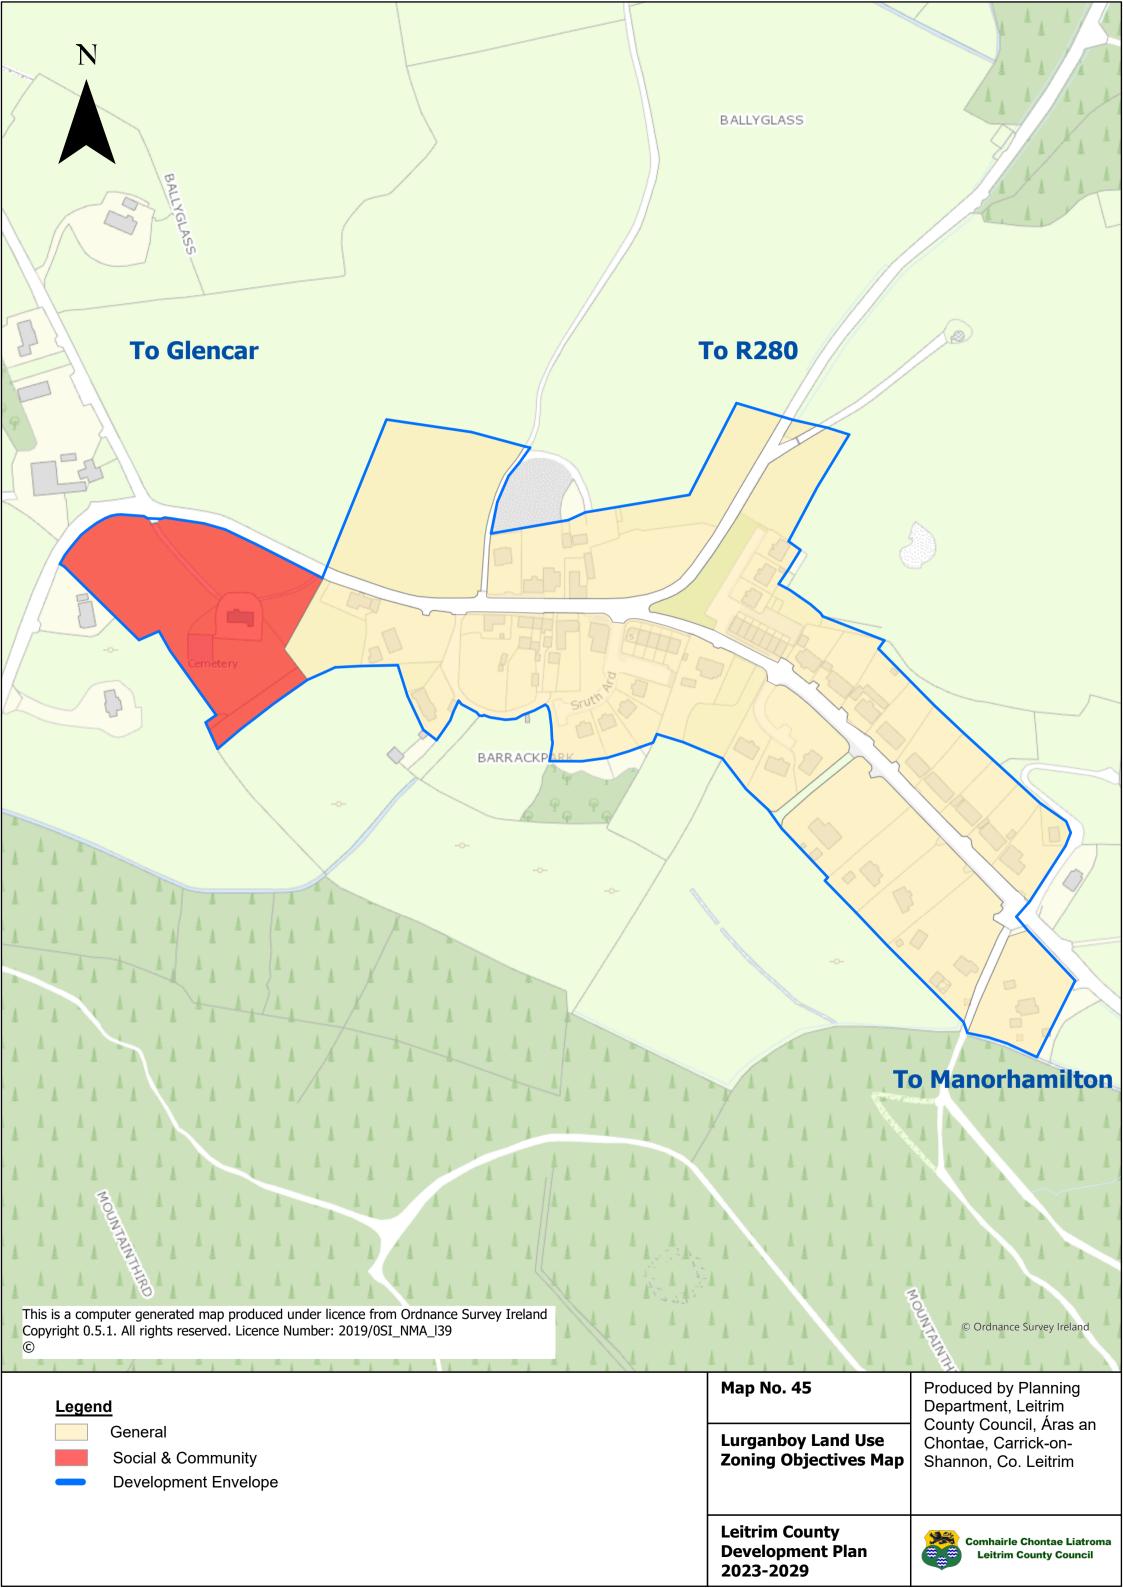

## **TABLE OF CONTENTS**

26

27

28

29

30

| MAP NUMBER | <u>TITLE</u>                                      | MAP NUMBER | <u>TITLE</u>                                          |
|------------|---------------------------------------------------|------------|-------------------------------------------------------|
| 1          | Core Strategy Map                                 | 31         | Tullaghan Land Use Zoning Objectives Map              |
| 2          | Location of Graigs                                | 32         | Ballinaglera Land Use Zoning Objectives Map           |
| 3          | Rural Housing Map – Areas of Low Capacity         | 33         | Cloone Land Use Zoning Objectives Map                 |
| 4          | Special Areas of Conservation                     | 34         | Dowra Land Use Zoning Objectives Map                  |
| 5          | Special Protection Area                           | 35         | Drumcong Land Use Zoning Objectives Map               |
| 6          | Natural Heritage Areas                            | 36         | Fenagh Land Use Zoning Objectives Map                 |
| 7          | Proposed Natural Heritage Areas                   | 37         | Glenfarne (Brockagh Lower) Land Use Zoning Objectives |
| 8          | Landscape Character Types                         |            | Мар                                                   |
| 9          | Landscape Character Areas                         | 38         | Glenfarne (Sranagross) Land Use Zoning Objectives Map |
| 10         | Landscape Designations                            | 39         | Glenfarne (West Barrs) Land Use Zoning Objectives Map |
| 11         | Protected Views and Prospects                     | 40         | Jamestown Land Use Zoning Objectives Map              |
| 12         | <b>Ballinamore Land Use Zoning Objectives Map</b> | 41         | Keshcarrigan Land Use Zoning Objectives Map           |
| 13         | Ballinamore Objectives Map                        | 42         | Kilcare Land Use Zoning Objectives Map                |
| 14         | Manorhamilton Land Use Zoning Objectives Map      | 43         | Killarga Land Use Zoning Objectives Map               |
| 15         | Manorhamilton Objectives Map                      | 44         | Kiltyclogher Land Use Zoning Objectives Map           |
| 16         | Manorhamilton Town Centre Objectives Map          | 45         | Lurganboy Land Use Zoning Objectives Map              |
| 17         | Dromahair Land Use Zoning Objectives Map          | 46         | <b>Newtowngore Land Use Zoning Objectives Map</b>     |
| 18         | Dromahair Objectives Map                          | 47         | Rooskey Land Use Zoning Objectives Map                |
| 19         | <b>Drumshanbo Land Use Zoning Objectives Map</b>  | 48         | Rossinver Land Use Zoning Objectives Map              |
| 20         | Drumshanbo Objectives Map                         |            |                                                       |
| 21         | Kinlough Land Use Zoning Objectives Map           |            |                                                       |
| 22         | Kinlough Objectives Map                           |            |                                                       |
| 23         | Mohill Land Use Zoning Objectives Map             |            |                                                       |
| 24         | Mohill Objectives Map                             |            |                                                       |
| 25         | Mohill Town Centre Objectives Map                 |            |                                                       |