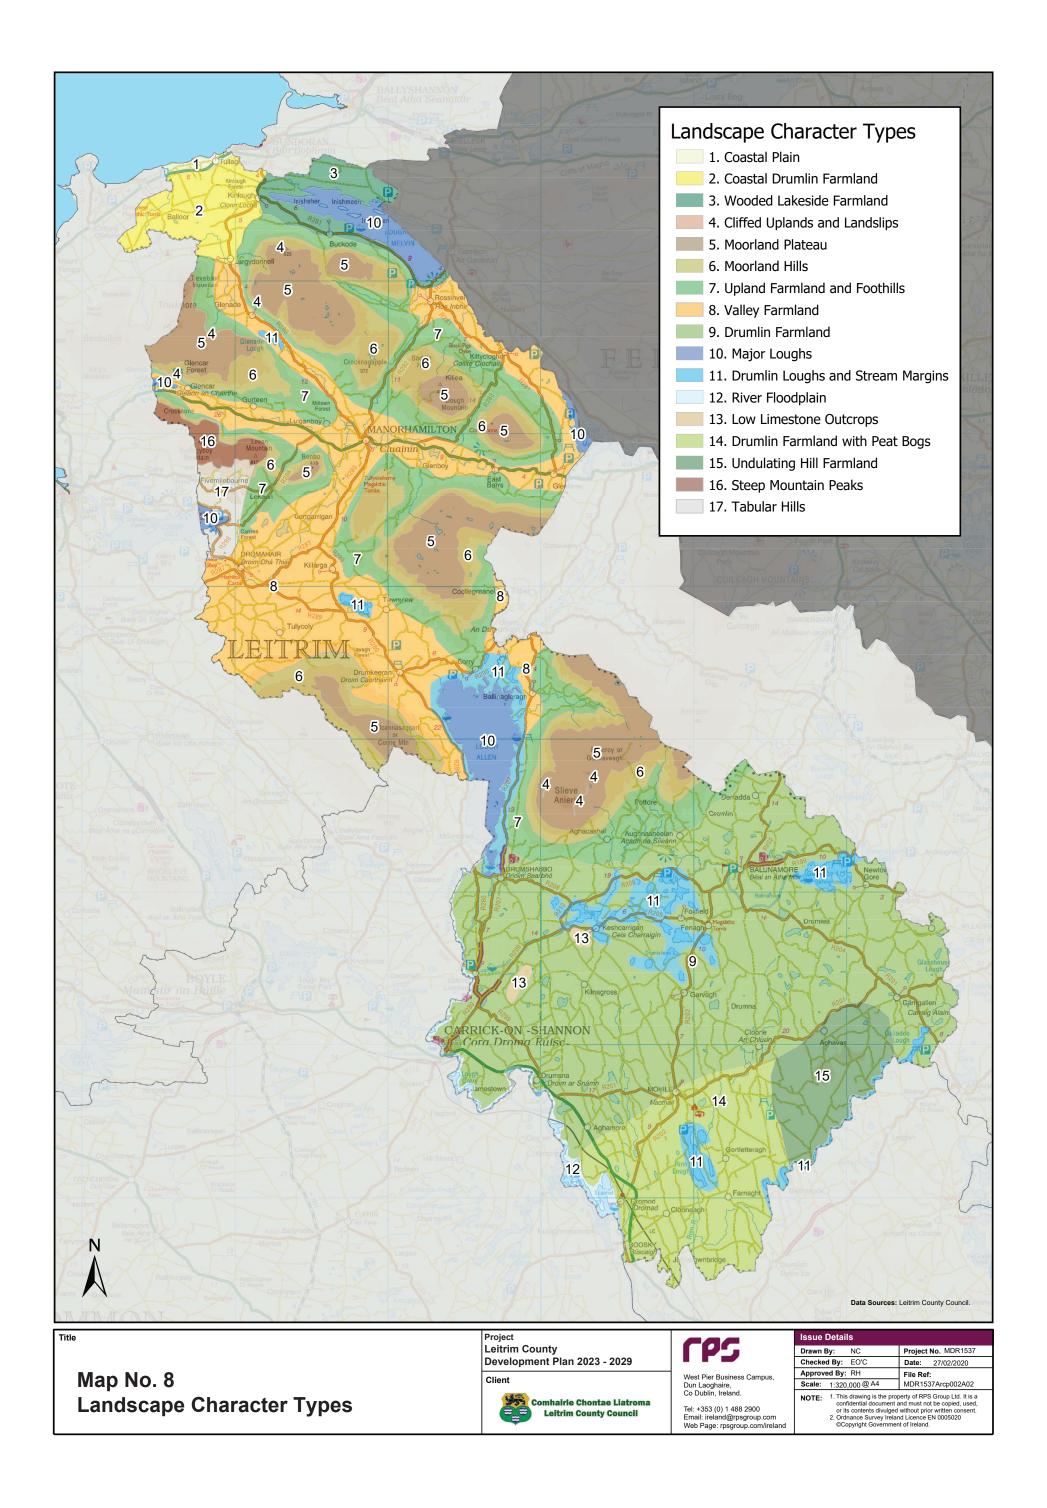

## **TABLE OF CONTENTS**

26

27

28

29

30

| MAP NUMBER | <u>TITLE</u>                                      | MAP NUMBER | <u>TITLE</u>                                          |
|------------|---------------------------------------------------|------------|-------------------------------------------------------|
| 1          | Core Strategy Map                                 | 31         | Tullaghan Land Use Zoning Objectives Map              |
| 2          | Location of Graigs                                | 32         | Ballinaglera Land Use Zoning Objectives Map           |
| 3          | Rural Housing Map – Areas of Low Capacity         | 33         | Cloone Land Use Zoning Objectives Map                 |
| 4          | Special Areas of Conservation                     | 34         | Dowra Land Use Zoning Objectives Map                  |
| 5          | Special Protection Area                           | 35         | Drumcong Land Use Zoning Objectives Map               |
| 6          | Natural Heritage Areas                            | 36         | Fenagh Land Use Zoning Objectives Map                 |
| 7          | Proposed Natural Heritage Areas                   | 37         | Glenfarne (Brockagh Lower) Land Use Zoning Objectives |
| 8          | Landscape Character Types                         |            | Мар                                                   |
| 9          | Landscape Character Areas                         | 38         | Glenfarne (Sranagross) Land Use Zoning Objectives Map |
| 10         | Landscape Designations                            | 39         | Glenfarne (West Barrs) Land Use Zoning Objectives Map |
| 11         | Protected Views and Prospects                     | 40         | Jamestown Land Use Zoning Objectives Map              |
| 12         | <b>Ballinamore Land Use Zoning Objectives Map</b> | 41         | Keshcarrigan Land Use Zoning Objectives Map           |
| 13         | Ballinamore Objectives Map                        | 42         | Kilcare Land Use Zoning Objectives Map                |
| 14         | Manorhamilton Land Use Zoning Objectives Map      | 43         | Killarga Land Use Zoning Objectives Map               |
| 15         | Manorhamilton Objectives Map                      | 44         | Kiltyclogher Land Use Zoning Objectives Map           |
| 16         | Manorhamilton Town Centre Objectives Map          | 45         | Lurganboy Land Use Zoning Objectives Map              |
| 17         | Dromahair Land Use Zoning Objectives Map          | 46         | <b>Newtowngore Land Use Zoning Objectives Map</b>     |
| 18         | Dromahair Objectives Map                          | 47         | Rooskey Land Use Zoning Objectives Map                |
| 19         | <b>Drumshanbo Land Use Zoning Objectives Map</b>  | 48         | Rossinver Land Use Zoning Objectives Map              |
| 20         | Drumshanbo Objectives Map                         |            |                                                       |
| 21         | Kinlough Land Use Zoning Objectives Map           |            |                                                       |
| 22         | Kinlough Objectives Map                           |            |                                                       |
| 23         | Mohill Land Use Zoning Objectives Map             |            |                                                       |
| 24         | Mohill Objectives Map                             |            |                                                       |
| 25         | Mohill Town Centre Objectives Map                 |            |                                                       |