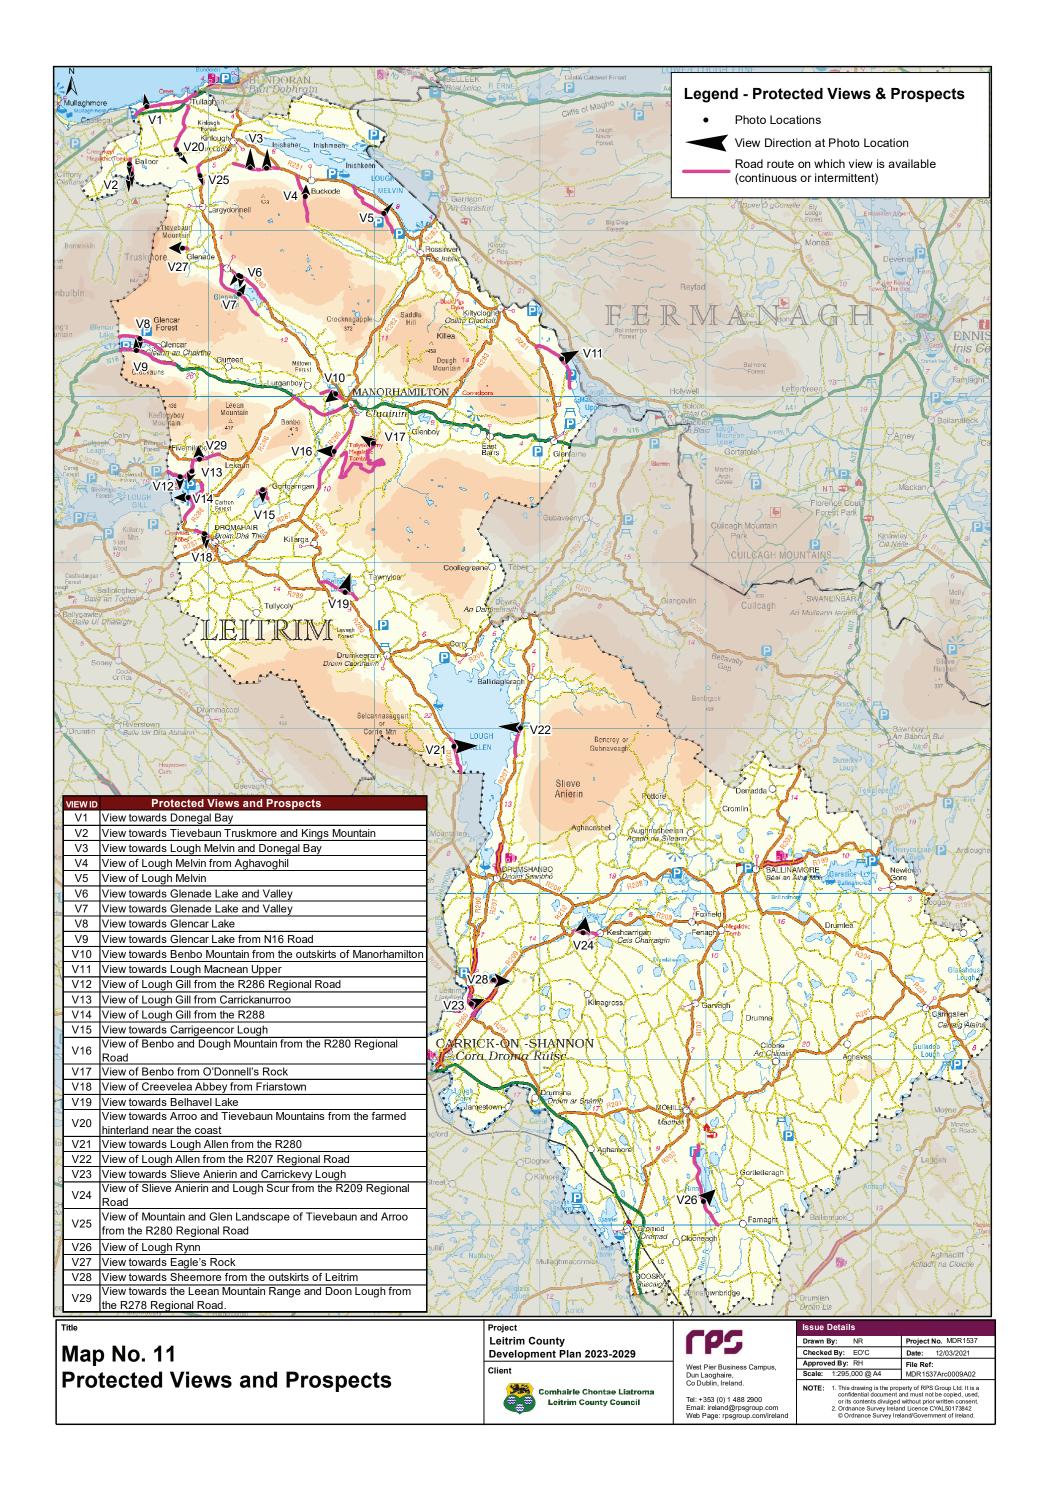

## **TABLE OF CONTENTS**

26

27

28

29

30

| MAP NUMBER | <u>TITLE</u>                                      | MAP NUMBER | <u>TITLE</u>                                          |
|------------|---------------------------------------------------|------------|-------------------------------------------------------|
| 1          | Core Strategy Map                                 | 31         | Tullaghan Land Use Zoning Objectives Map              |
| 2          | Location of Graigs                                | 32         | Ballinaglera Land Use Zoning Objectives Map           |
| 3          | Rural Housing Map – Areas of Low Capacity         | 33         | Cloone Land Use Zoning Objectives Map                 |
| 4          | Special Areas of Conservation                     | 34         | Dowra Land Use Zoning Objectives Map                  |
| 5          | Special Protection Area                           | 35         | Drumcong Land Use Zoning Objectives Map               |
| 6          | Natural Heritage Areas                            | 36         | Fenagh Land Use Zoning Objectives Map                 |
| 7          | Proposed Natural Heritage Areas                   | 37         | Glenfarne (Brockagh Lower) Land Use Zoning Objectives |
| 8          | Landscape Character Types                         |            | Мар                                                   |
| 9          | Landscape Character Areas                         | 38         | Glenfarne (Sranagross) Land Use Zoning Objectives Map |
| 10         | Landscape Designations                            | 39         | Glenfarne (West Barrs) Land Use Zoning Objectives Map |
| 11         | Protected Views and Prospects                     | 40         | Jamestown Land Use Zoning Objectives Map              |
| 12         | <b>Ballinamore Land Use Zoning Objectives Map</b> | 41         | Keshcarrigan Land Use Zoning Objectives Map           |
| 13         | Ballinamore Objectives Map                        | 42         | Kilcare Land Use Zoning Objectives Map                |
| 14         | Manorhamilton Land Use Zoning Objectives Map      | 43         | Killarga Land Use Zoning Objectives Map               |
| 15         | Manorhamilton Objectives Map                      | 44         | Kiltyclogher Land Use Zoning Objectives Map           |
| 16         | Manorhamilton Town Centre Objectives Map          | 45         | Lurganboy Land Use Zoning Objectives Map              |
| 17         | Dromahair Land Use Zoning Objectives Map          | 46         | <b>Newtowngore Land Use Zoning Objectives Map</b>     |
| 18         | Dromahair Objectives Map                          | 47         | Rooskey Land Use Zoning Objectives Map                |
| 19         | <b>Drumshanbo Land Use Zoning Objectives Map</b>  | 48         | Rossinver Land Use Zoning Objectives Map              |
| 20         | Drumshanbo Objectives Map                         |            |                                                       |
| 21         | Kinlough Land Use Zoning Objectives Map           |            |                                                       |
| 22         | Kinlough Objectives Map                           |            |                                                       |
| 23         | Mohill Land Use Zoning Objectives Map             |            |                                                       |
| 24         | Mohill Objectives Map                             |            |                                                       |
| 25         | Mohill Town Centre Objectives Map                 |            |                                                       |