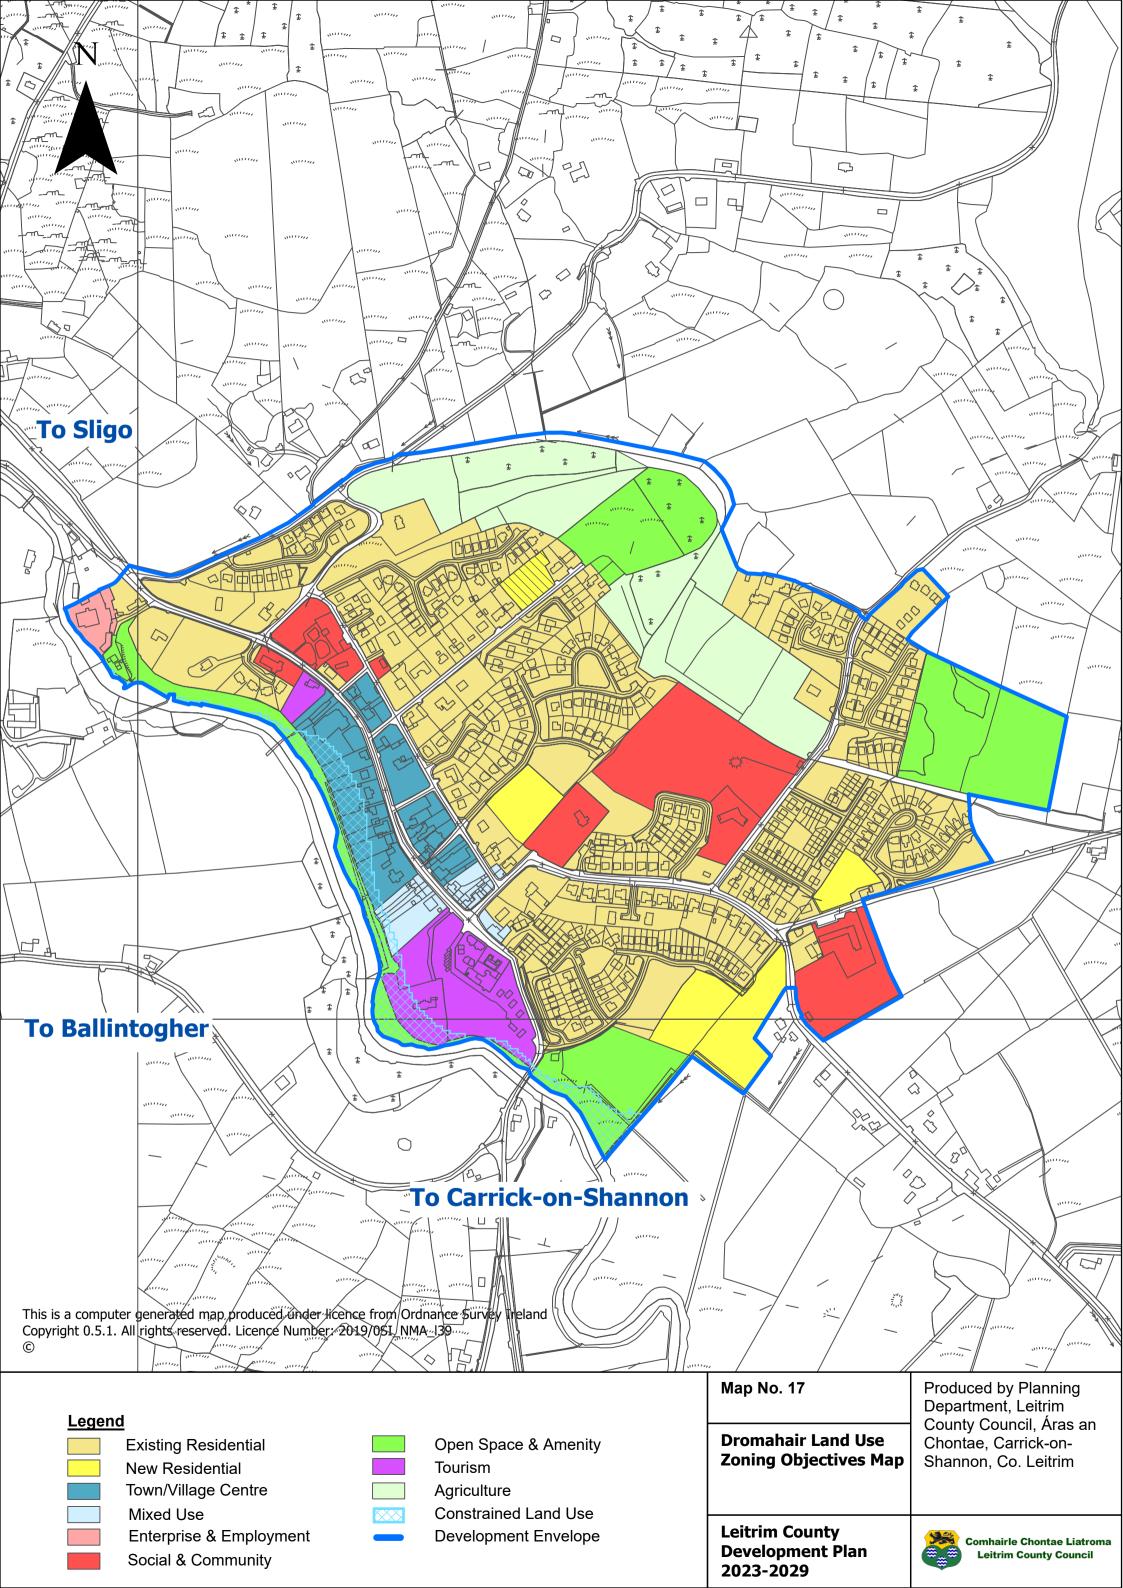

## **TABLE OF CONTENTS**

26

27

28

29

30

| MAP NUMBER | <u>TITLE</u>                                      | MAP NUMBER | <u>TITLE</u>                                          |
|------------|---------------------------------------------------|------------|-------------------------------------------------------|
| 1          | Core Strategy Map                                 | 31         | Tullaghan Land Use Zoning Objectives Map              |
| 2          | Location of Graigs                                | 32         | Ballinaglera Land Use Zoning Objectives Map           |
| 3          | Rural Housing Map – Areas of Low Capacity         | 33         | Cloone Land Use Zoning Objectives Map                 |
| 4          | Special Areas of Conservation                     | 34         | Dowra Land Use Zoning Objectives Map                  |
| 5          | Special Protection Area                           | 35         | Drumcong Land Use Zoning Objectives Map               |
| 6          | Natural Heritage Areas                            | 36         | Fenagh Land Use Zoning Objectives Map                 |
| 7          | Proposed Natural Heritage Areas                   | 37         | Glenfarne (Brockagh Lower) Land Use Zoning Objectives |
| 8          | Landscape Character Types                         |            | Мар                                                   |
| 9          | Landscape Character Areas                         | 38         | Glenfarne (Sranagross) Land Use Zoning Objectives Map |
| 10         | Landscape Designations                            | 39         | Glenfarne (West Barrs) Land Use Zoning Objectives Map |
| 11         | Protected Views and Prospects                     | 40         | Jamestown Land Use Zoning Objectives Map              |
| 12         | <b>Ballinamore Land Use Zoning Objectives Map</b> | 41         | Keshcarrigan Land Use Zoning Objectives Map           |
| 13         | Ballinamore Objectives Map                        | 42         | Kilcare Land Use Zoning Objectives Map                |
| 14         | Manorhamilton Land Use Zoning Objectives Map      | 43         | Killarga Land Use Zoning Objectives Map               |
| 15         | Manorhamilton Objectives Map                      | 44         | Kiltyclogher Land Use Zoning Objectives Map           |
| 16         | Manorhamilton Town Centre Objectives Map          | 45         | Lurganboy Land Use Zoning Objectives Map              |
| 17         | Dromahair Land Use Zoning Objectives Map          | 46         | <b>Newtowngore Land Use Zoning Objectives Map</b>     |
| 18         | Dromahair Objectives Map                          | 47         | Rooskey Land Use Zoning Objectives Map                |
| 19         | <b>Drumshanbo Land Use Zoning Objectives Map</b>  | 48         | Rossinver Land Use Zoning Objectives Map              |
| 20         | Drumshanbo Objectives Map                         |            |                                                       |
| 21         | Kinlough Land Use Zoning Objectives Map           |            |                                                       |
| 22         | Kinlough Objectives Map                           |            |                                                       |
| 23         | Mohill Land Use Zoning Objectives Map             |            |                                                       |
| 24         | Mohill Objectives Map                             |            |                                                       |
| 25         | Mohill Town Centre Objectives Map                 |            |                                                       |