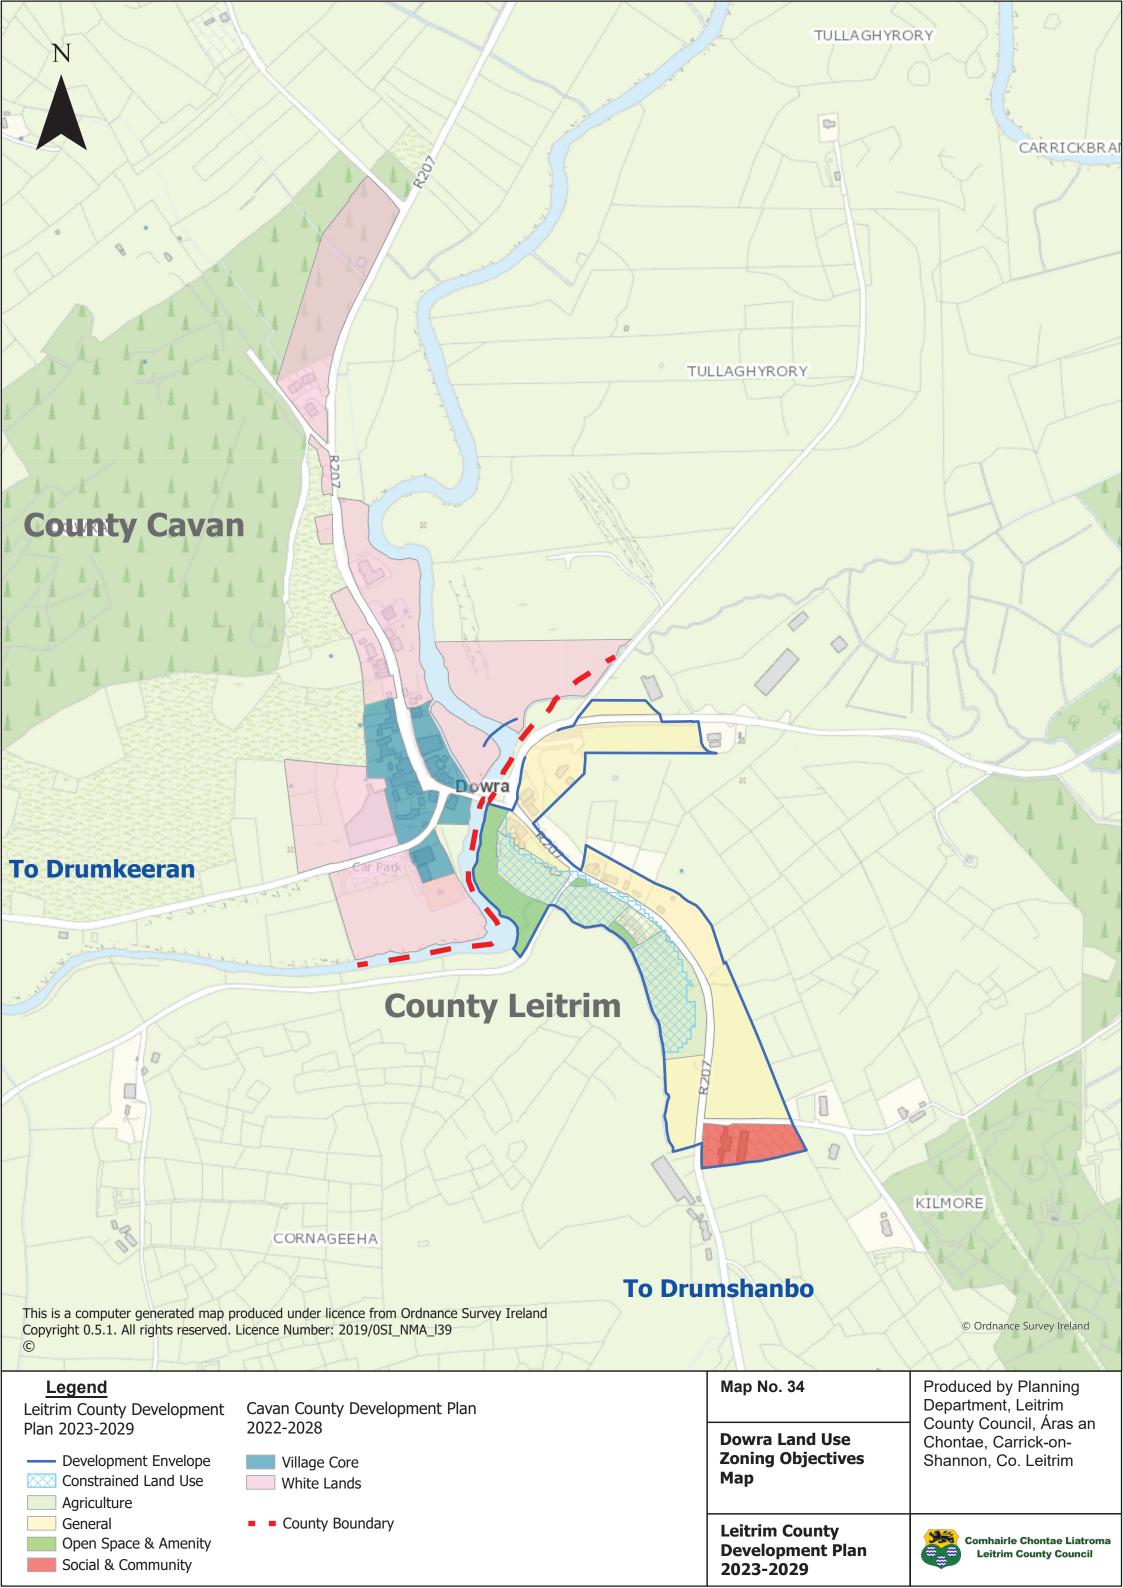

## **TABLE OF CONTENTS**

26

27

28

29

30

| MAP NUMBER | <u>TITLE</u>                                      | MAP NUMBER | <u>TITLE</u>                                          |
|------------|---------------------------------------------------|------------|-------------------------------------------------------|
| 1          | Core Strategy Map                                 | 31         | Tullaghan Land Use Zoning Objectives Map              |
| 2          | Location of Graigs                                | 32         | Ballinaglera Land Use Zoning Objectives Map           |
| 3          | Rural Housing Map – Areas of Low Capacity         | 33         | Cloone Land Use Zoning Objectives Map                 |
| 4          | Special Areas of Conservation                     | 34         | Dowra Land Use Zoning Objectives Map                  |
| 5          | Special Protection Area                           | 35         | Drumcong Land Use Zoning Objectives Map               |
| 6          | Natural Heritage Areas                            | 36         | Fenagh Land Use Zoning Objectives Map                 |
| 7          | Proposed Natural Heritage Areas                   | 37         | Glenfarne (Brockagh Lower) Land Use Zoning Objectives |
| 8          | Landscape Character Types                         |            | Мар                                                   |
| 9          | Landscape Character Areas                         | 38         | Glenfarne (Sranagross) Land Use Zoning Objectives Map |
| 10         | Landscape Designations                            | 39         | Glenfarne (West Barrs) Land Use Zoning Objectives Map |
| 11         | Protected Views and Prospects                     | 40         | Jamestown Land Use Zoning Objectives Map              |
| 12         | <b>Ballinamore Land Use Zoning Objectives Map</b> | 41         | Keshcarrigan Land Use Zoning Objectives Map           |
| 13         | Ballinamore Objectives Map                        | 42         | Kilcare Land Use Zoning Objectives Map                |
| 14         | Manorhamilton Land Use Zoning Objectives Map      | 43         | Killarga Land Use Zoning Objectives Map               |
| 15         | Manorhamilton Objectives Map                      | 44         | Kiltyclogher Land Use Zoning Objectives Map           |
| 16         | Manorhamilton Town Centre Objectives Map          | 45         | Lurganboy Land Use Zoning Objectives Map              |
| 17         | Dromahair Land Use Zoning Objectives Map          | 46         | <b>Newtowngore Land Use Zoning Objectives Map</b>     |
| 18         | Dromahair Objectives Map                          | 47         | Rooskey Land Use Zoning Objectives Map                |
| 19         | <b>Drumshanbo Land Use Zoning Objectives Map</b>  | 48         | Rossinver Land Use Zoning Objectives Map              |
| 20         | Drumshanbo Objectives Map                         |            |                                                       |
| 21         | Kinlough Land Use Zoning Objectives Map           |            |                                                       |
| 22         | Kinlough Objectives Map                           |            |                                                       |
| 23         | Mohill Land Use Zoning Objectives Map             |            |                                                       |
| 24         | Mohill Objectives Map                             |            |                                                       |
| 25         | Mohill Town Centre Objectives Map                 |            |                                                       |