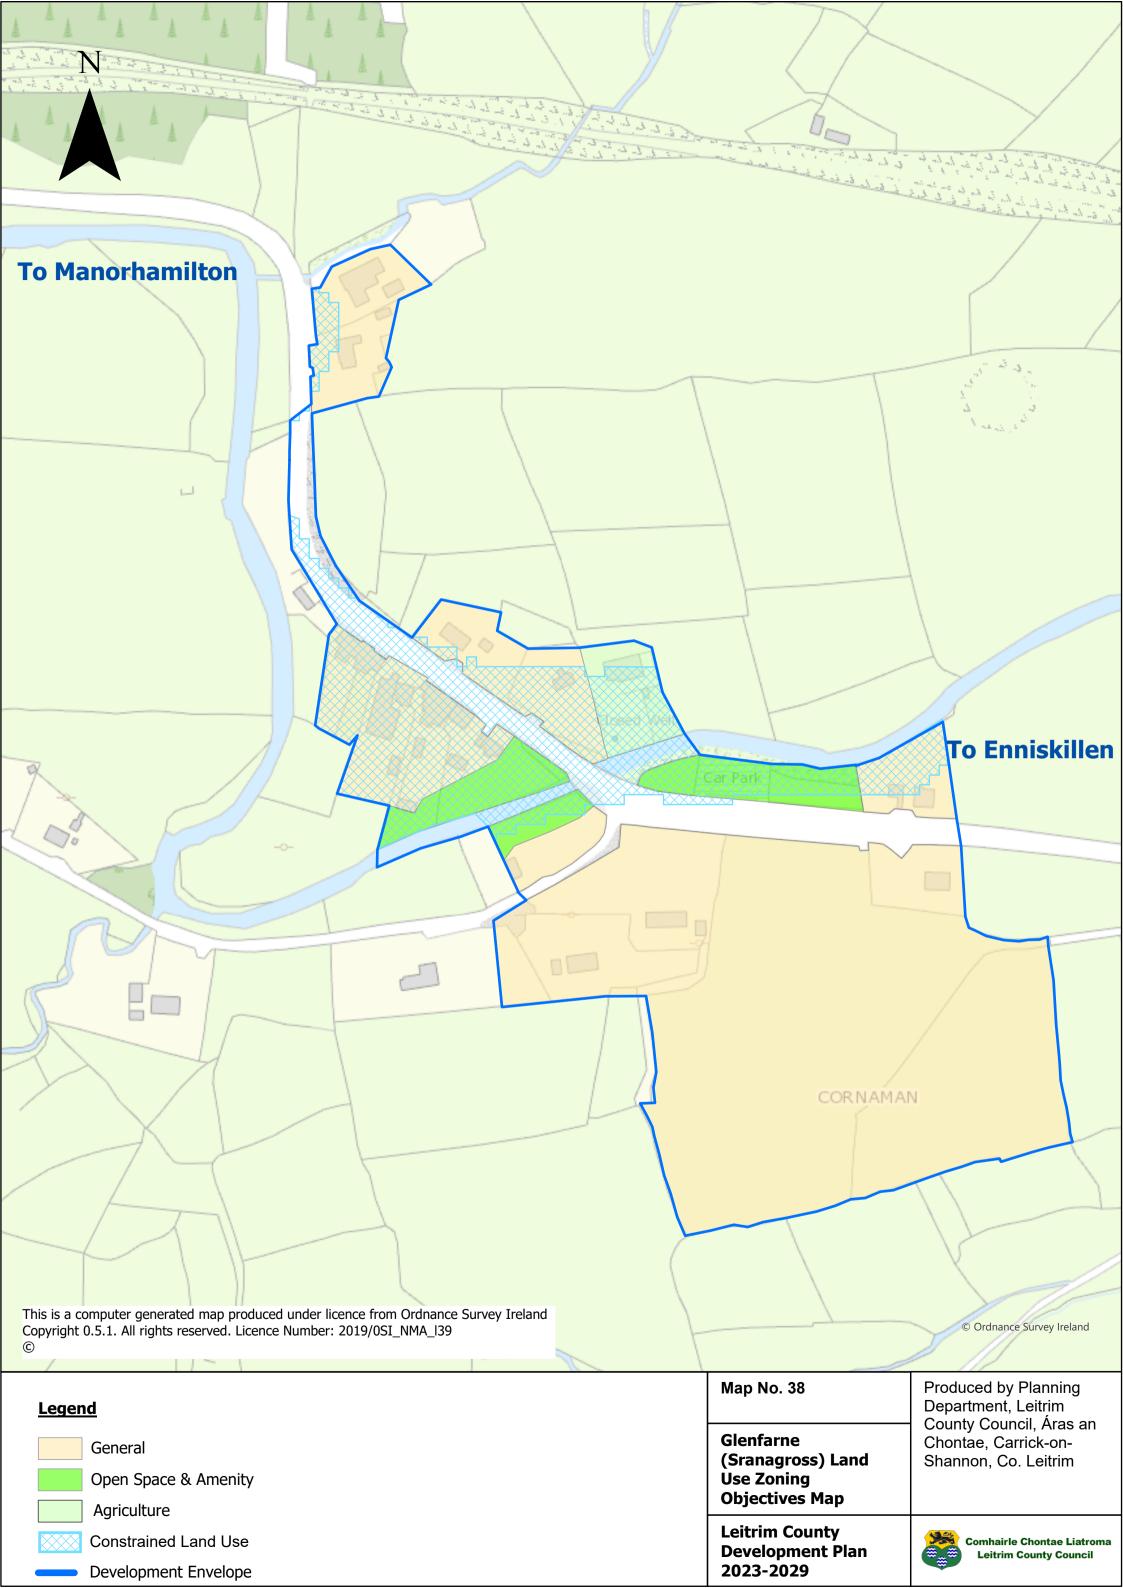

## **TABLE OF CONTENTS**

26

27

28

29

30

| MAP NUMBER | <u>TITLE</u>                                      | MAP NUMBER | <u>TITLE</u>                                          |
|------------|---------------------------------------------------|------------|-------------------------------------------------------|
| 1          | Core Strategy Map                                 | 31         | Tullaghan Land Use Zoning Objectives Map              |
| 2          | Location of Graigs                                | 32         | Ballinaglera Land Use Zoning Objectives Map           |
| 3          | Rural Housing Map – Areas of Low Capacity         | 33         | Cloone Land Use Zoning Objectives Map                 |
| 4          | Special Areas of Conservation                     | 34         | Dowra Land Use Zoning Objectives Map                  |
| 5          | Special Protection Area                           | 35         | Drumcong Land Use Zoning Objectives Map               |
| 6          | Natural Heritage Areas                            | 36         | Fenagh Land Use Zoning Objectives Map                 |
| 7          | Proposed Natural Heritage Areas                   | 37         | Glenfarne (Brockagh Lower) Land Use Zoning Objectives |
| 8          | Landscape Character Types                         |            | Мар                                                   |
| 9          | Landscape Character Areas                         | 38         | Glenfarne (Sranagross) Land Use Zoning Objectives Map |
| 10         | Landscape Designations                            | 39         | Glenfarne (West Barrs) Land Use Zoning Objectives Map |
| 11         | Protected Views and Prospects                     | 40         | Jamestown Land Use Zoning Objectives Map              |
| 12         | <b>Ballinamore Land Use Zoning Objectives Map</b> | 41         | Keshcarrigan Land Use Zoning Objectives Map           |
| 13         | Ballinamore Objectives Map                        | 42         | Kilcare Land Use Zoning Objectives Map                |
| 14         | Manorhamilton Land Use Zoning Objectives Map      | 43         | Killarga Land Use Zoning Objectives Map               |
| 15         | Manorhamilton Objectives Map                      | 44         | Kiltyclogher Land Use Zoning Objectives Map           |
| 16         | Manorhamilton Town Centre Objectives Map          | 45         | Lurganboy Land Use Zoning Objectives Map              |
| 17         | Dromahair Land Use Zoning Objectives Map          | 46         | <b>Newtowngore Land Use Zoning Objectives Map</b>     |
| 18         | Dromahair Objectives Map                          | 47         | Rooskey Land Use Zoning Objectives Map                |
| 19         | <b>Drumshanbo Land Use Zoning Objectives Map</b>  | 48         | Rossinver Land Use Zoning Objectives Map              |
| 20         | Drumshanbo Objectives Map                         |            |                                                       |
| 21         | Kinlough Land Use Zoning Objectives Map           |            |                                                       |
| 22         | Kinlough Objectives Map                           |            |                                                       |
| 23         | Mohill Land Use Zoning Objectives Map             |            |                                                       |
| 24         | Mohill Objectives Map                             |            |                                                       |
| 25         | Mohill Town Centre Objectives Map                 |            |                                                       |