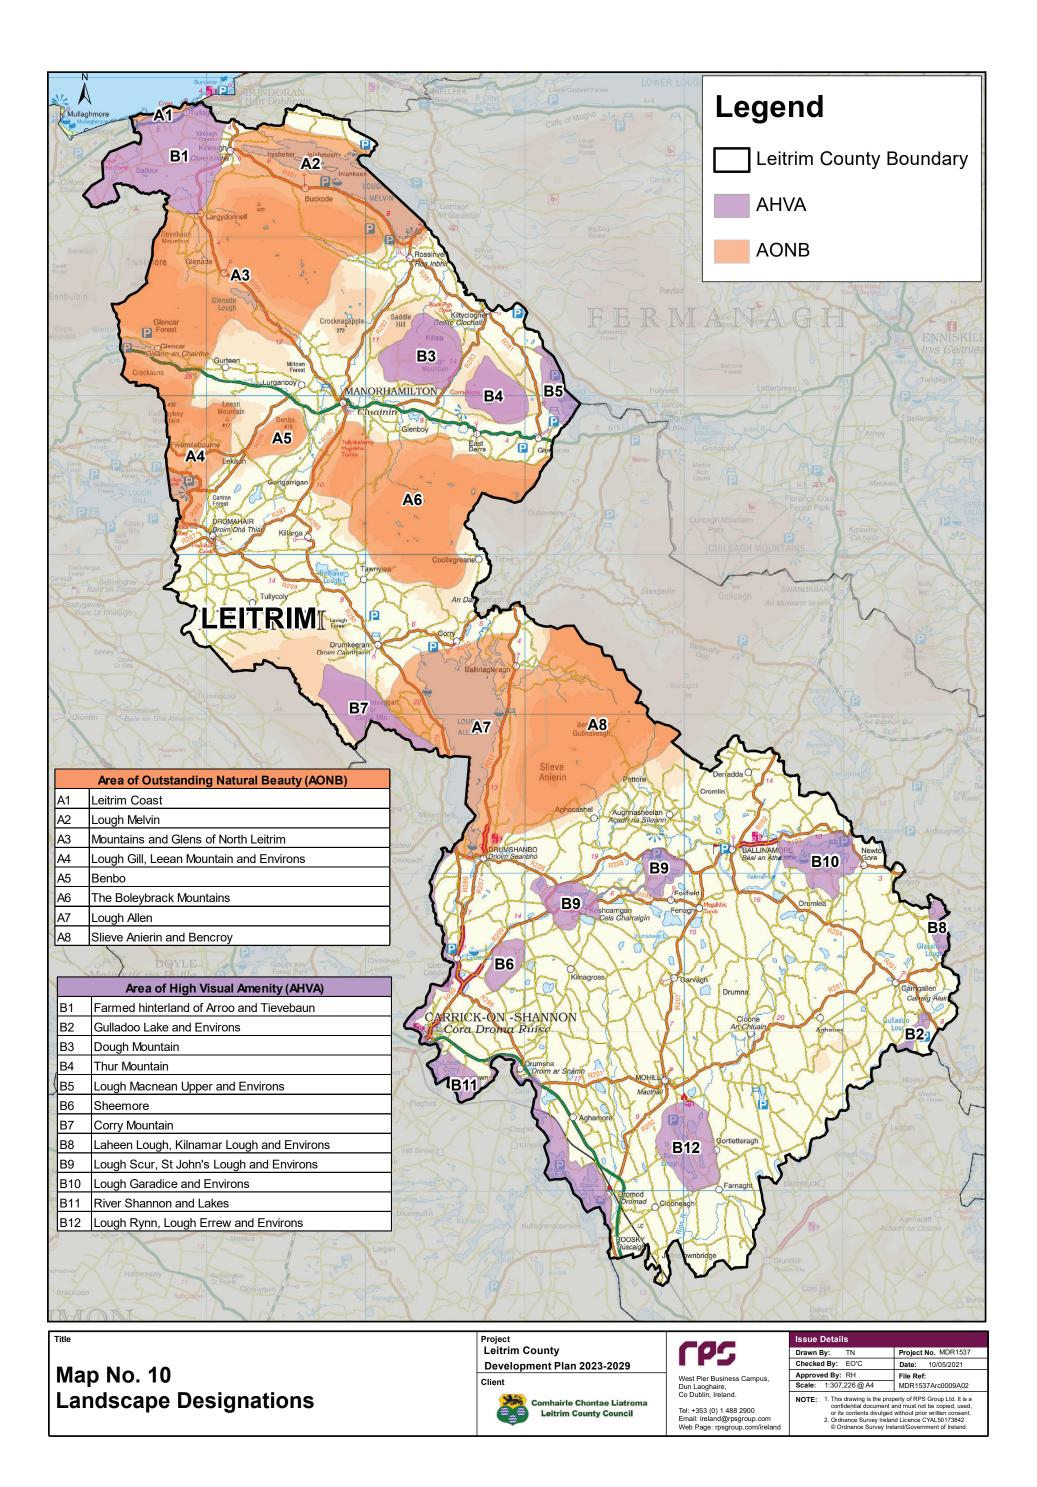

## **TABLE OF CONTENTS**

26

27

28

29

30

| MAP NUMBER | <u>TITLE</u>                                      | MAP NUMBER | <u>TITLE</u>                                          |
|------------|---------------------------------------------------|------------|-------------------------------------------------------|
| 1          | Core Strategy Map                                 | 31         | Tullaghan Land Use Zoning Objectives Map              |
| 2          | Location of Graigs                                | 32         | Ballinaglera Land Use Zoning Objectives Map           |
| 3          | Rural Housing Map – Areas of Low Capacity         | 33         | Cloone Land Use Zoning Objectives Map                 |
| 4          | Special Areas of Conservation                     | 34         | Dowra Land Use Zoning Objectives Map                  |
| 5          | Special Protection Area                           | 35         | Drumcong Land Use Zoning Objectives Map               |
| 6          | Natural Heritage Areas                            | 36         | Fenagh Land Use Zoning Objectives Map                 |
| 7          | Proposed Natural Heritage Areas                   | 37         | Glenfarne (Brockagh Lower) Land Use Zoning Objectives |
| 8          | Landscape Character Types                         |            | Мар                                                   |
| 9          | Landscape Character Areas                         | 38         | Glenfarne (Sranagross) Land Use Zoning Objectives Map |
| 10         | Landscape Designations                            | 39         | Glenfarne (West Barrs) Land Use Zoning Objectives Map |
| 11         | Protected Views and Prospects                     | 40         | Jamestown Land Use Zoning Objectives Map              |
| 12         | <b>Ballinamore Land Use Zoning Objectives Map</b> | 41         | Keshcarrigan Land Use Zoning Objectives Map           |
| 13         | Ballinamore Objectives Map                        | 42         | Kilcare Land Use Zoning Objectives Map                |
| 14         | Manorhamilton Land Use Zoning Objectives Map      | 43         | Killarga Land Use Zoning Objectives Map               |
| 15         | Manorhamilton Objectives Map                      | 44         | Kiltyclogher Land Use Zoning Objectives Map           |
| 16         | Manorhamilton Town Centre Objectives Map          | 45         | Lurganboy Land Use Zoning Objectives Map              |
| 17         | Dromahair Land Use Zoning Objectives Map          | 46         | <b>Newtowngore Land Use Zoning Objectives Map</b>     |
| 18         | Dromahair Objectives Map                          | 47         | Rooskey Land Use Zoning Objectives Map                |
| 19         | <b>Drumshanbo Land Use Zoning Objectives Map</b>  | 48         | Rossinver Land Use Zoning Objectives Map              |
| 20         | Drumshanbo Objectives Map                         |            |                                                       |
| 21         | Kinlough Land Use Zoning Objectives Map           |            |                                                       |
| 22         | Kinlough Objectives Map                           |            |                                                       |
| 23         | Mohill Land Use Zoning Objectives Map             |            |                                                       |
| 24         | Mohill Objectives Map                             |            |                                                       |
| 25         | Mohill Town Centre Objectives Map                 |            |                                                       |