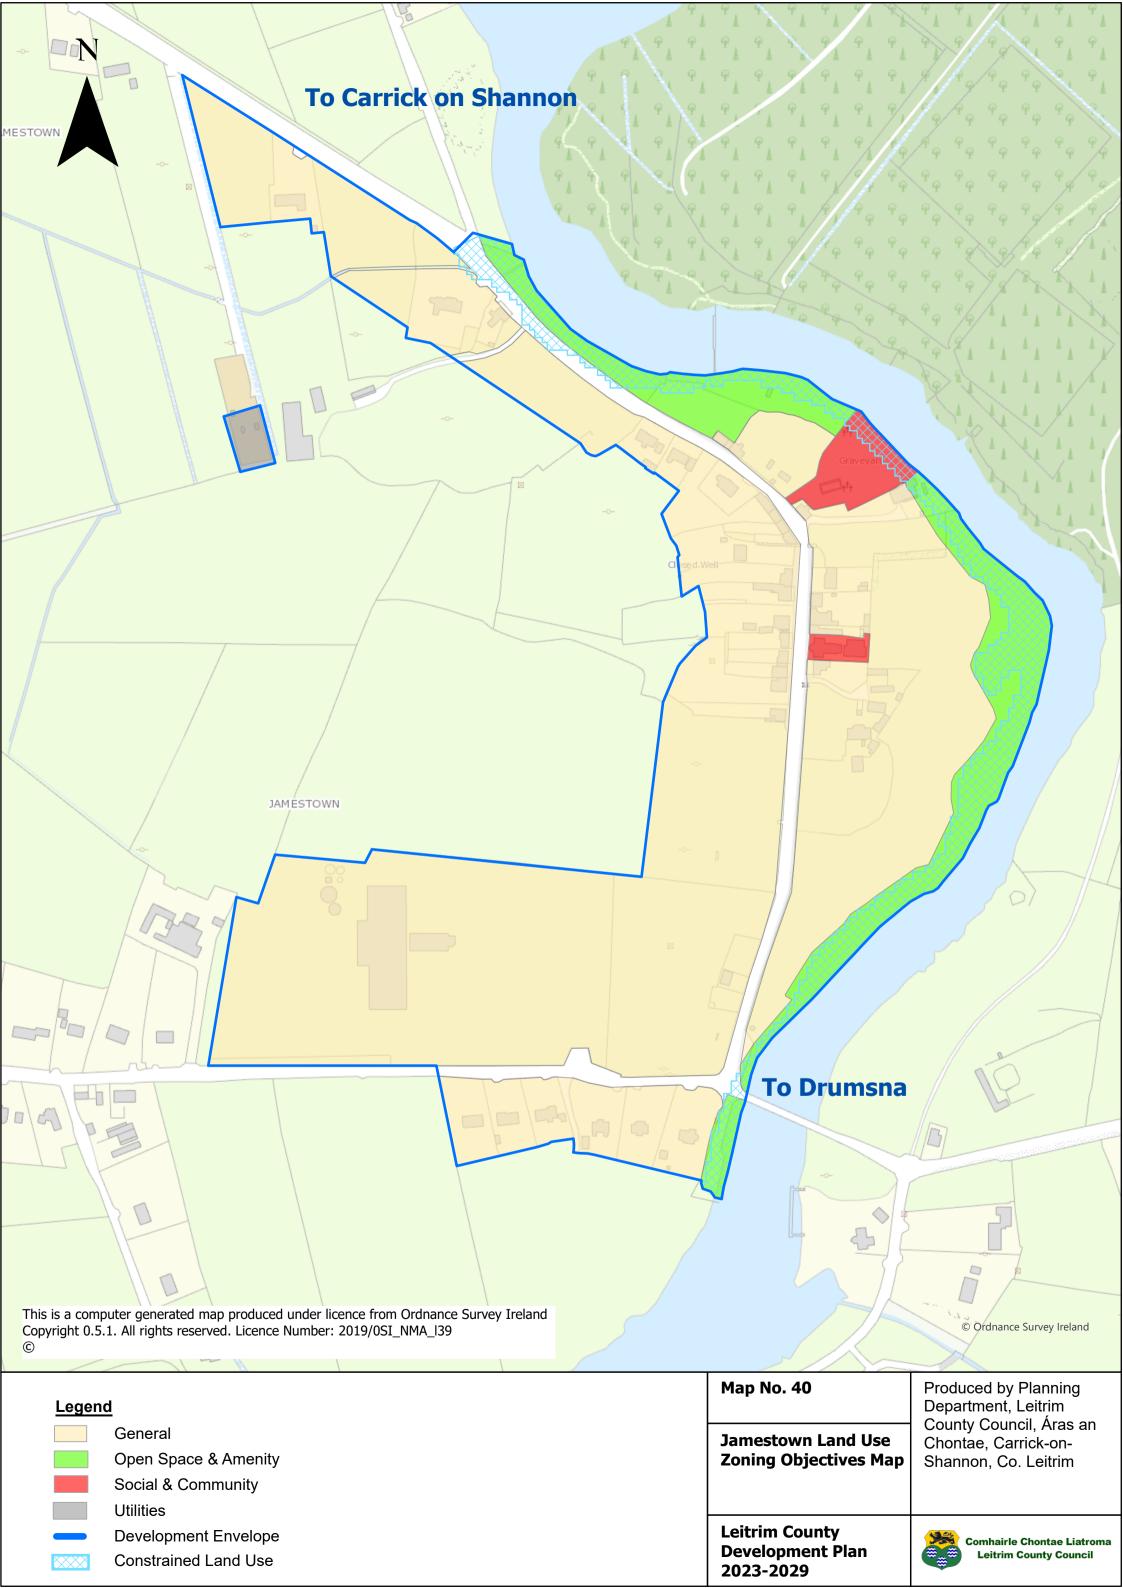

## **TABLE OF CONTENTS**

26

27

28

29

30

| MAP NUMBER | <u>TITLE</u>                                      | MAP NUMBER | <u>TITLE</u>                                          |
|------------|---------------------------------------------------|------------|-------------------------------------------------------|
| 1          | Core Strategy Map                                 | 31         | Tullaghan Land Use Zoning Objectives Map              |
| 2          | Location of Graigs                                | 32         | Ballinaglera Land Use Zoning Objectives Map           |
| 3          | Rural Housing Map – Areas of Low Capacity         | 33         | Cloone Land Use Zoning Objectives Map                 |
| 4          | Special Areas of Conservation                     | 34         | Dowra Land Use Zoning Objectives Map                  |
| 5          | Special Protection Area                           | 35         | Drumcong Land Use Zoning Objectives Map               |
| 6          | Natural Heritage Areas                            | 36         | Fenagh Land Use Zoning Objectives Map                 |
| 7          | Proposed Natural Heritage Areas                   | 37         | Glenfarne (Brockagh Lower) Land Use Zoning Objectives |
| 8          | Landscape Character Types                         |            | Мар                                                   |
| 9          | Landscape Character Areas                         | 38         | Glenfarne (Sranagross) Land Use Zoning Objectives Map |
| 10         | Landscape Designations                            | 39         | Glenfarne (West Barrs) Land Use Zoning Objectives Map |
| 11         | Protected Views and Prospects                     | 40         | Jamestown Land Use Zoning Objectives Map              |
| 12         | <b>Ballinamore Land Use Zoning Objectives Map</b> | 41         | Keshcarrigan Land Use Zoning Objectives Map           |
| 13         | Ballinamore Objectives Map                        | 42         | Kilcare Land Use Zoning Objectives Map                |
| 14         | Manorhamilton Land Use Zoning Objectives Map      | 43         | Killarga Land Use Zoning Objectives Map               |
| 15         | Manorhamilton Objectives Map                      | 44         | Kiltyclogher Land Use Zoning Objectives Map           |
| 16         | Manorhamilton Town Centre Objectives Map          | 45         | Lurganboy Land Use Zoning Objectives Map              |
| 17         | Dromahair Land Use Zoning Objectives Map          | 46         | <b>Newtowngore Land Use Zoning Objectives Map</b>     |
| 18         | Dromahair Objectives Map                          | 47         | Rooskey Land Use Zoning Objectives Map                |
| 19         | <b>Drumshanbo Land Use Zoning Objectives Map</b>  | 48         | Rossinver Land Use Zoning Objectives Map              |
| 20         | Drumshanbo Objectives Map                         |            |                                                       |
| 21         | Kinlough Land Use Zoning Objectives Map           |            |                                                       |
| 22         | Kinlough Objectives Map                           |            |                                                       |
| 23         | Mohill Land Use Zoning Objectives Map             |            |                                                       |
| 24         | Mohill Objectives Map                             |            |                                                       |
| 25         | Mohill Town Centre Objectives Map                 |            |                                                       |