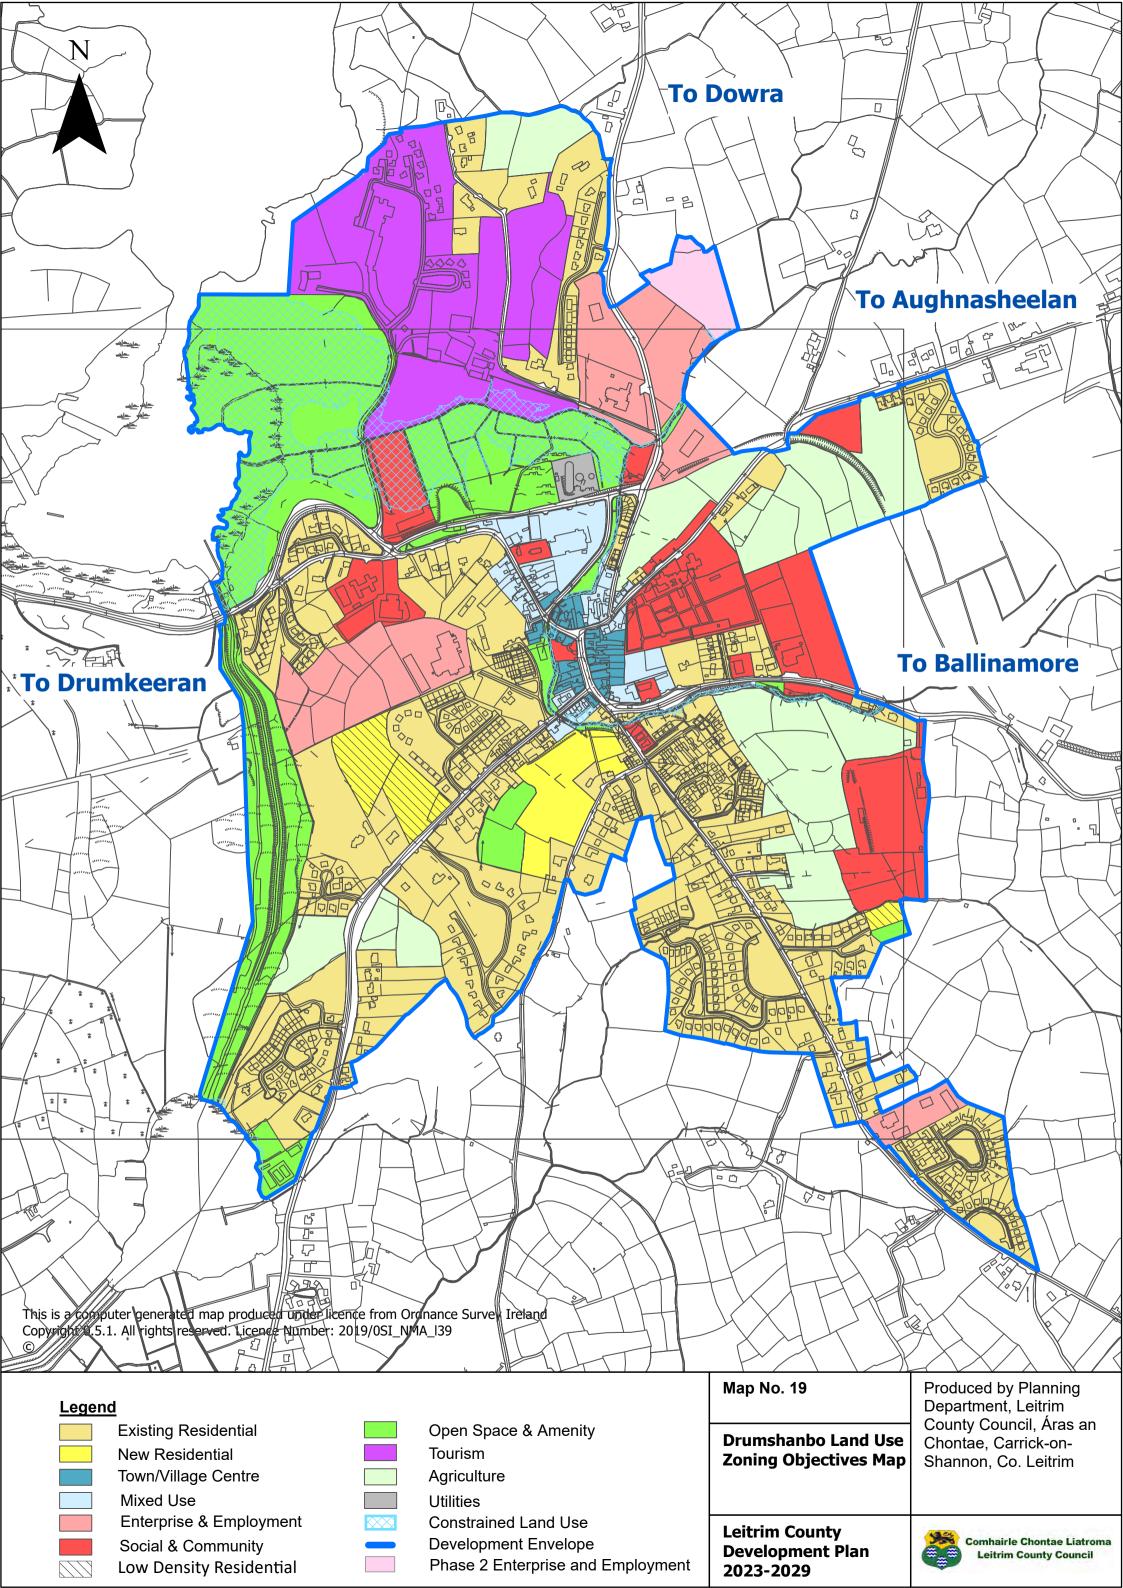

## **TABLE OF CONTENTS**

26

27

28

29

30

| MAP NUMBER | <u>TITLE</u>                                      | MAP NUMBER | <u>TITLE</u>                                          |
|------------|---------------------------------------------------|------------|-------------------------------------------------------|
| 1          | Core Strategy Map                                 | 31         | Tullaghan Land Use Zoning Objectives Map              |
| 2          | Location of Graigs                                | 32         | Ballinaglera Land Use Zoning Objectives Map           |
| 3          | Rural Housing Map – Areas of Low Capacity         | 33         | Cloone Land Use Zoning Objectives Map                 |
| 4          | Special Areas of Conservation                     | 34         | Dowra Land Use Zoning Objectives Map                  |
| 5          | Special Protection Area                           | 35         | Drumcong Land Use Zoning Objectives Map               |
| 6          | Natural Heritage Areas                            | 36         | Fenagh Land Use Zoning Objectives Map                 |
| 7          | Proposed Natural Heritage Areas                   | 37         | Glenfarne (Brockagh Lower) Land Use Zoning Objectives |
| 8          | Landscape Character Types                         |            | Мар                                                   |
| 9          | Landscape Character Areas                         | 38         | Glenfarne (Sranagross) Land Use Zoning Objectives Map |
| 10         | Landscape Designations                            | 39         | Glenfarne (West Barrs) Land Use Zoning Objectives Map |
| 11         | Protected Views and Prospects                     | 40         | Jamestown Land Use Zoning Objectives Map              |
| 12         | <b>Ballinamore Land Use Zoning Objectives Map</b> | 41         | Keshcarrigan Land Use Zoning Objectives Map           |
| 13         | Ballinamore Objectives Map                        | 42         | Kilcare Land Use Zoning Objectives Map                |
| 14         | Manorhamilton Land Use Zoning Objectives Map      | 43         | Killarga Land Use Zoning Objectives Map               |
| 15         | Manorhamilton Objectives Map                      | 44         | Kiltyclogher Land Use Zoning Objectives Map           |
| 16         | Manorhamilton Town Centre Objectives Map          | 45         | Lurganboy Land Use Zoning Objectives Map              |
| 17         | Dromahair Land Use Zoning Objectives Map          | 46         | <b>Newtowngore Land Use Zoning Objectives Map</b>     |
| 18         | Dromahair Objectives Map                          | 47         | Rooskey Land Use Zoning Objectives Map                |
| 19         | <b>Drumshanbo Land Use Zoning Objectives Map</b>  | 48         | Rossinver Land Use Zoning Objectives Map              |
| 20         | Drumshanbo Objectives Map                         |            |                                                       |
| 21         | Kinlough Land Use Zoning Objectives Map           |            |                                                       |
| 22         | Kinlough Objectives Map                           |            |                                                       |
| 23         | Mohill Land Use Zoning Objectives Map             |            |                                                       |
| 24         | Mohill Objectives Map                             |            |                                                       |
| 25         | Mohill Town Centre Objectives Map                 |            |                                                       |