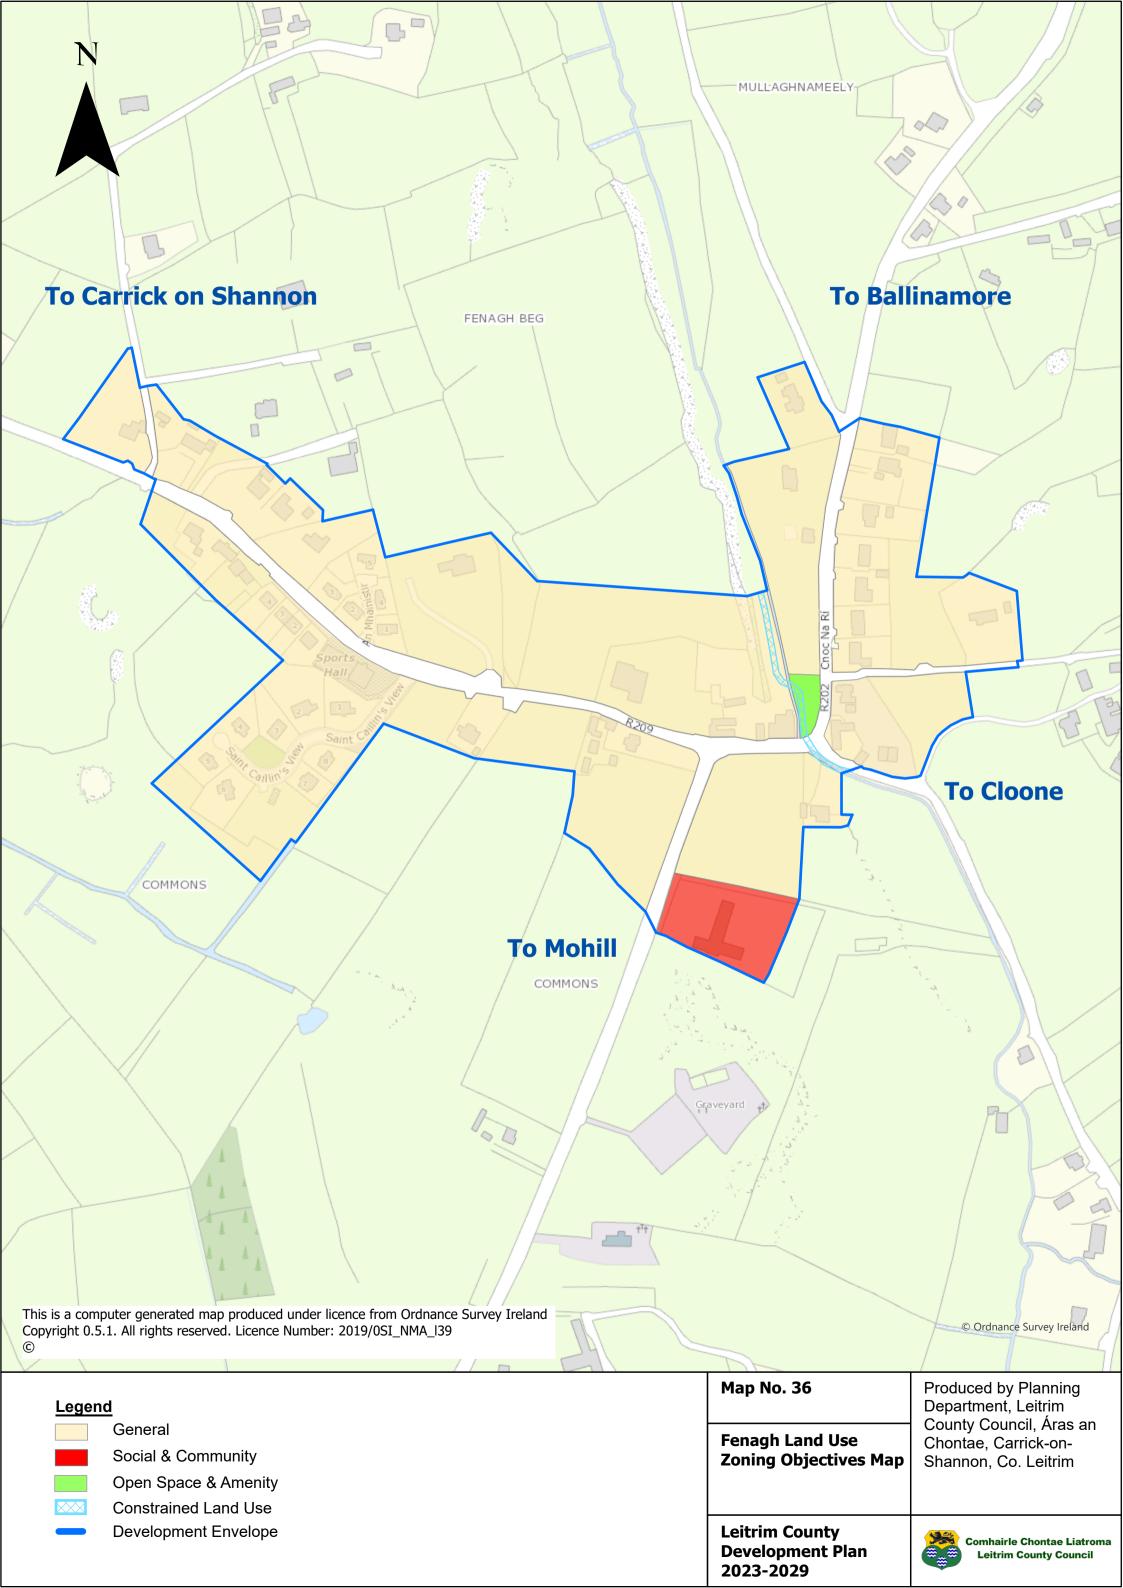

## **TABLE OF CONTENTS**

26

27

28

29

30

| MAP NUMBER | <u>TITLE</u>                                      | MAP NUMBER | <u>TITLE</u>                                          |
|------------|---------------------------------------------------|------------|-------------------------------------------------------|
| 1          | Core Strategy Map                                 | 31         | Tullaghan Land Use Zoning Objectives Map              |
| 2          | Location of Graigs                                | 32         | Ballinaglera Land Use Zoning Objectives Map           |
| 3          | Rural Housing Map – Areas of Low Capacity         | 33         | Cloone Land Use Zoning Objectives Map                 |
| 4          | Special Areas of Conservation                     | 34         | Dowra Land Use Zoning Objectives Map                  |
| 5          | Special Protection Area                           | 35         | Drumcong Land Use Zoning Objectives Map               |
| 6          | Natural Heritage Areas                            | 36         | Fenagh Land Use Zoning Objectives Map                 |
| 7          | Proposed Natural Heritage Areas                   | 37         | Glenfarne (Brockagh Lower) Land Use Zoning Objectives |
| 8          | Landscape Character Types                         |            | Мар                                                   |
| 9          | Landscape Character Areas                         | 38         | Glenfarne (Sranagross) Land Use Zoning Objectives Map |
| 10         | Landscape Designations                            | 39         | Glenfarne (West Barrs) Land Use Zoning Objectives Map |
| 11         | Protected Views and Prospects                     | 40         | Jamestown Land Use Zoning Objectives Map              |
| 12         | <b>Ballinamore Land Use Zoning Objectives Map</b> | 41         | Keshcarrigan Land Use Zoning Objectives Map           |
| 13         | Ballinamore Objectives Map                        | 42         | Kilcare Land Use Zoning Objectives Map                |
| 14         | Manorhamilton Land Use Zoning Objectives Map      | 43         | Killarga Land Use Zoning Objectives Map               |
| 15         | Manorhamilton Objectives Map                      | 44         | Kiltyclogher Land Use Zoning Objectives Map           |
| 16         | Manorhamilton Town Centre Objectives Map          | 45         | Lurganboy Land Use Zoning Objectives Map              |
| 17         | Dromahair Land Use Zoning Objectives Map          | 46         | <b>Newtowngore Land Use Zoning Objectives Map</b>     |
| 18         | Dromahair Objectives Map                          | 47         | Rooskey Land Use Zoning Objectives Map                |
| 19         | <b>Drumshanbo Land Use Zoning Objectives Map</b>  | 48         | Rossinver Land Use Zoning Objectives Map              |
| 20         | Drumshanbo Objectives Map                         |            |                                                       |
| 21         | Kinlough Land Use Zoning Objectives Map           |            |                                                       |
| 22         | Kinlough Objectives Map                           |            |                                                       |
| 23         | Mohill Land Use Zoning Objectives Map             |            |                                                       |
| 24         | Mohill Objectives Map                             |            |                                                       |
| 25         | Mohill Town Centre Objectives Map                 |            |                                                       |