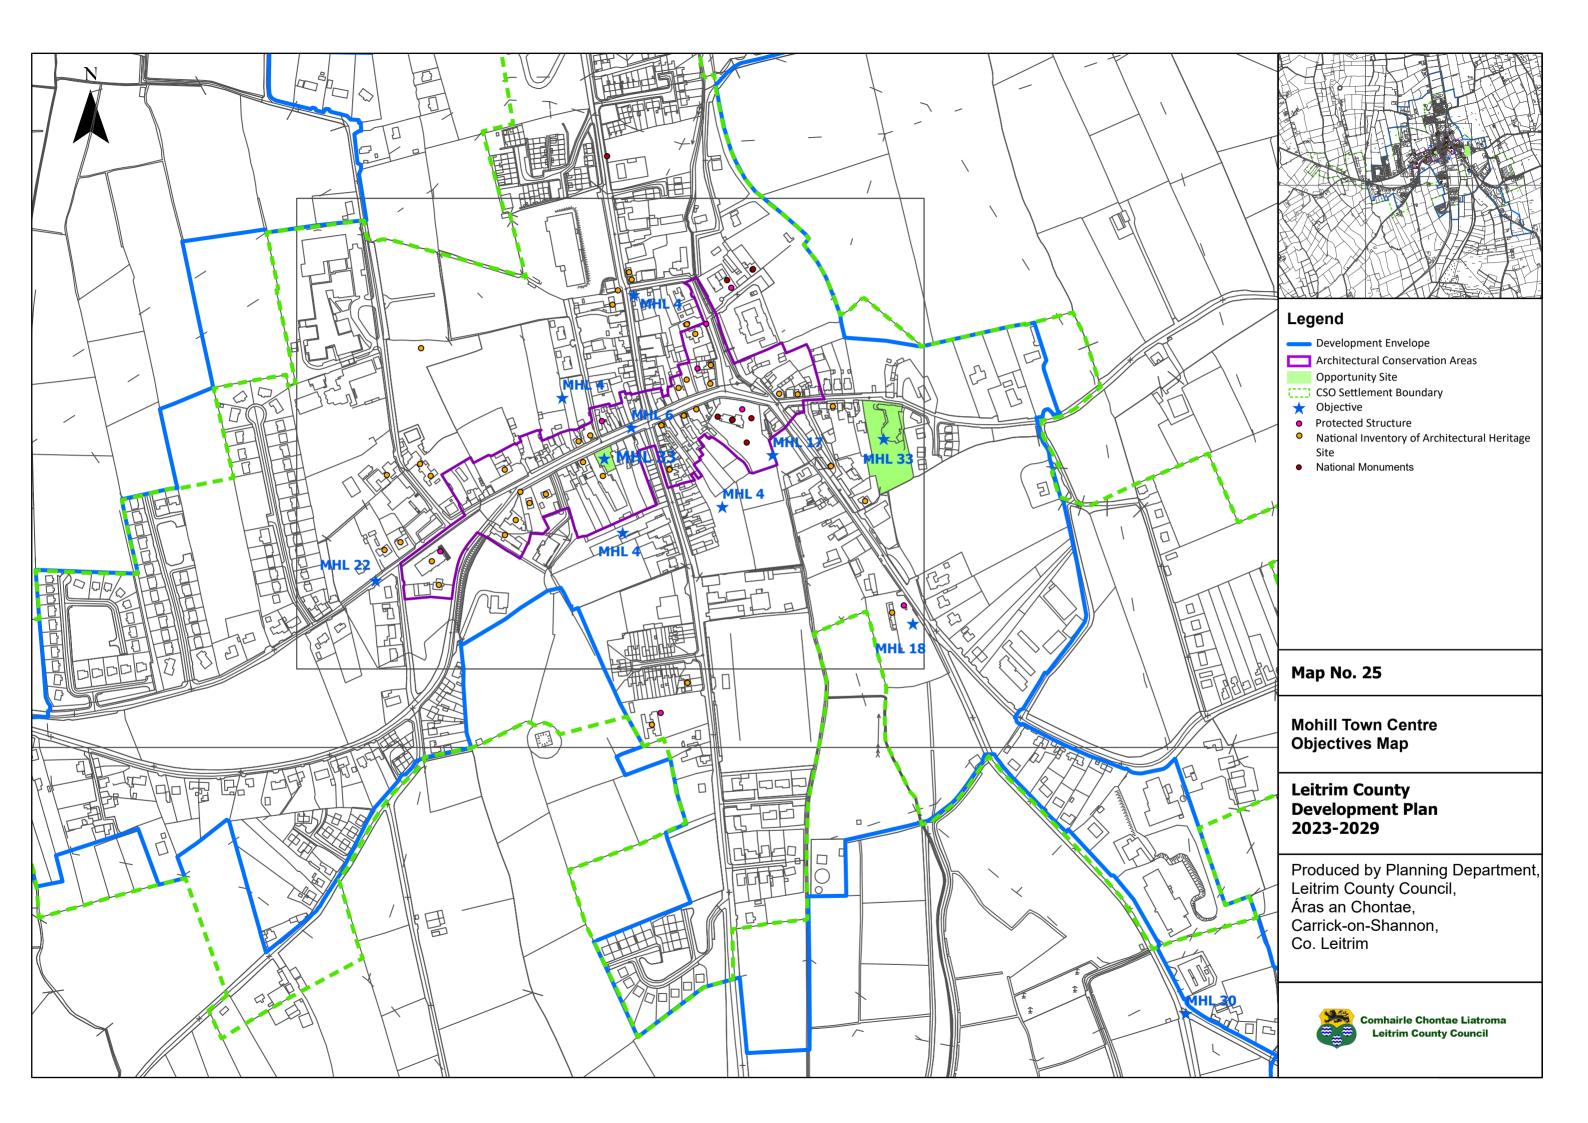

## **TABLE OF CONTENTS**

26

27

28

29

30

| MAP NUMBER | <u>TITLE</u>                                      | MAP NUMBER | <u>TITLE</u>                                          |
|------------|---------------------------------------------------|------------|-------------------------------------------------------|
| 1          | Core Strategy Map                                 | 31         | Tullaghan Land Use Zoning Objectives Map              |
| 2          | Location of Graigs                                | 32         | Ballinaglera Land Use Zoning Objectives Map           |
| 3          | Rural Housing Map – Areas of Low Capacity         | 33         | Cloone Land Use Zoning Objectives Map                 |
| 4          | Special Areas of Conservation                     | 34         | Dowra Land Use Zoning Objectives Map                  |
| 5          | Special Protection Area                           | 35         | Drumcong Land Use Zoning Objectives Map               |
| 6          | Natural Heritage Areas                            | 36         | Fenagh Land Use Zoning Objectives Map                 |
| 7          | Proposed Natural Heritage Areas                   | 37         | Glenfarne (Brockagh Lower) Land Use Zoning Objectives |
| 8          | Landscape Character Types                         |            | Мар                                                   |
| 9          | Landscape Character Areas                         | 38         | Glenfarne (Sranagross) Land Use Zoning Objectives Map |
| 10         | Landscape Designations                            | 39         | Glenfarne (West Barrs) Land Use Zoning Objectives Map |
| 11         | Protected Views and Prospects                     | 40         | Jamestown Land Use Zoning Objectives Map              |
| 12         | <b>Ballinamore Land Use Zoning Objectives Map</b> | 41         | Keshcarrigan Land Use Zoning Objectives Map           |
| 13         | Ballinamore Objectives Map                        | 42         | Kilcare Land Use Zoning Objectives Map                |
| 14         | Manorhamilton Land Use Zoning Objectives Map      | 43         | Killarga Land Use Zoning Objectives Map               |
| 15         | Manorhamilton Objectives Map                      | 44         | Kiltyclogher Land Use Zoning Objectives Map           |
| 16         | Manorhamilton Town Centre Objectives Map          | 45         | Lurganboy Land Use Zoning Objectives Map              |
| 17         | Dromahair Land Use Zoning Objectives Map          | 46         | <b>Newtowngore Land Use Zoning Objectives Map</b>     |
| 18         | Dromahair Objectives Map                          | 47         | Rooskey Land Use Zoning Objectives Map                |
| 19         | <b>Drumshanbo Land Use Zoning Objectives Map</b>  | 48         | Rossinver Land Use Zoning Objectives Map              |
| 20         | Drumshanbo Objectives Map                         |            |                                                       |
| 21         | Kinlough Land Use Zoning Objectives Map           |            |                                                       |
| 22         | Kinlough Objectives Map                           |            |                                                       |
| 23         | Mohill Land Use Zoning Objectives Map             |            |                                                       |
| 24         | Mohill Objectives Map                             |            |                                                       |
| 25         | Mohill Town Centre Objectives Map                 |            |                                                       |