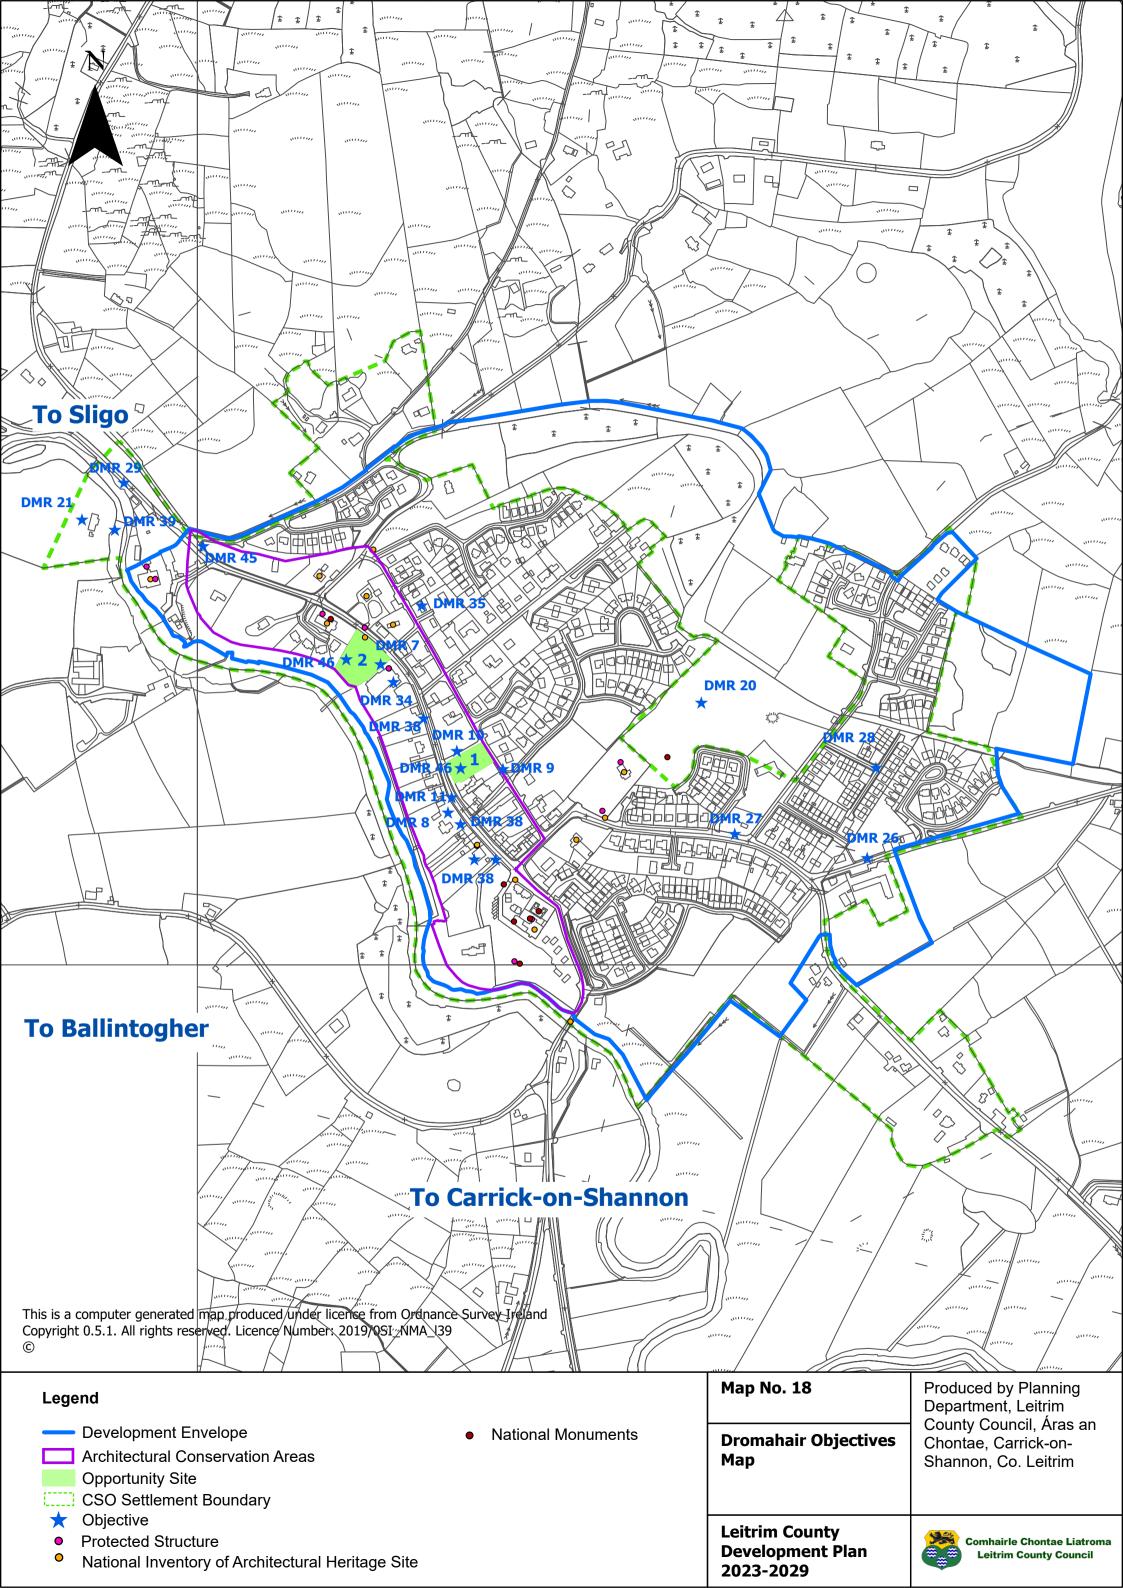

## **TABLE OF CONTENTS**

26

27

28

29

30

| MAP NUMBER | <u>TITLE</u>                                      | MAP NUMBER | <u>TITLE</u>                                          |
|------------|---------------------------------------------------|------------|-------------------------------------------------------|
| 1          | Core Strategy Map                                 | 31         | Tullaghan Land Use Zoning Objectives Map              |
| 2          | Location of Graigs                                | 32         | Ballinaglera Land Use Zoning Objectives Map           |
| 3          | Rural Housing Map – Areas of Low Capacity         | 33         | Cloone Land Use Zoning Objectives Map                 |
| 4          | Special Areas of Conservation                     | 34         | Dowra Land Use Zoning Objectives Map                  |
| 5          | Special Protection Area                           | 35         | Drumcong Land Use Zoning Objectives Map               |
| 6          | Natural Heritage Areas                            | 36         | Fenagh Land Use Zoning Objectives Map                 |
| 7          | Proposed Natural Heritage Areas                   | 37         | Glenfarne (Brockagh Lower) Land Use Zoning Objectives |
| 8          | Landscape Character Types                         |            | Мар                                                   |
| 9          | Landscape Character Areas                         | 38         | Glenfarne (Sranagross) Land Use Zoning Objectives Map |
| 10         | Landscape Designations                            | 39         | Glenfarne (West Barrs) Land Use Zoning Objectives Map |
| 11         | Protected Views and Prospects                     | 40         | Jamestown Land Use Zoning Objectives Map              |
| 12         | <b>Ballinamore Land Use Zoning Objectives Map</b> | 41         | Keshcarrigan Land Use Zoning Objectives Map           |
| 13         | Ballinamore Objectives Map                        | 42         | Kilcare Land Use Zoning Objectives Map                |
| 14         | Manorhamilton Land Use Zoning Objectives Map      | 43         | Killarga Land Use Zoning Objectives Map               |
| 15         | Manorhamilton Objectives Map                      | 44         | Kiltyclogher Land Use Zoning Objectives Map           |
| 16         | Manorhamilton Town Centre Objectives Map          | 45         | Lurganboy Land Use Zoning Objectives Map              |
| 17         | Dromahair Land Use Zoning Objectives Map          | 46         | <b>Newtowngore Land Use Zoning Objectives Map</b>     |
| 18         | Dromahair Objectives Map                          | 47         | Rooskey Land Use Zoning Objectives Map                |
| 19         | <b>Drumshanbo Land Use Zoning Objectives Map</b>  | 48         | Rossinver Land Use Zoning Objectives Map              |
| 20         | Drumshanbo Objectives Map                         |            |                                                       |
| 21         | Kinlough Land Use Zoning Objectives Map           |            |                                                       |
| 22         | Kinlough Objectives Map                           |            |                                                       |
| 23         | Mohill Land Use Zoning Objectives Map             |            |                                                       |
| 24         | Mohill Objectives Map                             |            |                                                       |
| 25         | Mohill Town Centre Objectives Map                 |            |                                                       |