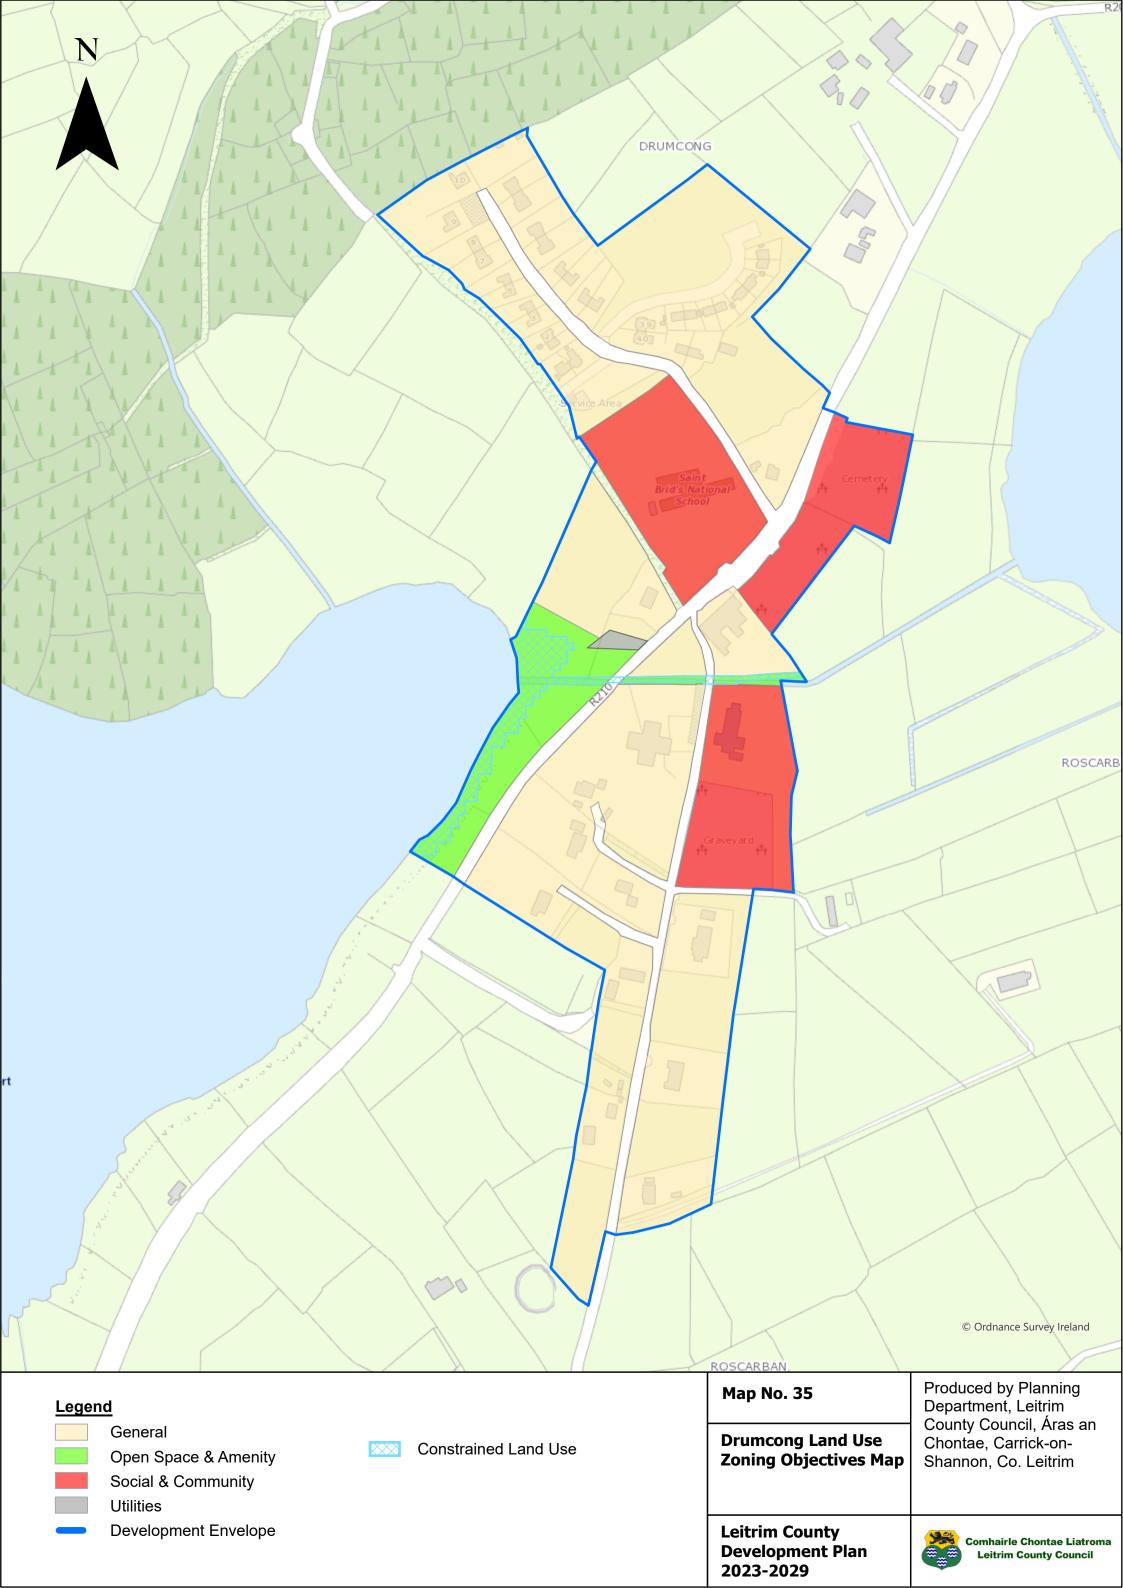

## **TABLE OF CONTENTS**

26

27

28

29

30

| MAP NUMBER | <u>TITLE</u>                                      | MAP NUMBER | <u>TITLE</u>                                          |
|------------|---------------------------------------------------|------------|-------------------------------------------------------|
| 1          | Core Strategy Map                                 | 31         | Tullaghan Land Use Zoning Objectives Map              |
| 2          | Location of Graigs                                | 32         | Ballinaglera Land Use Zoning Objectives Map           |
| 3          | Rural Housing Map – Areas of Low Capacity         | 33         | Cloone Land Use Zoning Objectives Map                 |
| 4          | Special Areas of Conservation                     | 34         | Dowra Land Use Zoning Objectives Map                  |
| 5          | Special Protection Area                           | 35         | Drumcong Land Use Zoning Objectives Map               |
| 6          | Natural Heritage Areas                            | 36         | Fenagh Land Use Zoning Objectives Map                 |
| 7          | Proposed Natural Heritage Areas                   | 37         | Glenfarne (Brockagh Lower) Land Use Zoning Objectives |
| 8          | Landscape Character Types                         |            | Мар                                                   |
| 9          | Landscape Character Areas                         | 38         | Glenfarne (Sranagross) Land Use Zoning Objectives Map |
| 10         | Landscape Designations                            | 39         | Glenfarne (West Barrs) Land Use Zoning Objectives Map |
| 11         | Protected Views and Prospects                     | 40         | Jamestown Land Use Zoning Objectives Map              |
| 12         | <b>Ballinamore Land Use Zoning Objectives Map</b> | 41         | Keshcarrigan Land Use Zoning Objectives Map           |
| 13         | Ballinamore Objectives Map                        | 42         | Kilcare Land Use Zoning Objectives Map                |
| 14         | Manorhamilton Land Use Zoning Objectives Map      | 43         | Killarga Land Use Zoning Objectives Map               |
| 15         | Manorhamilton Objectives Map                      | 44         | Kiltyclogher Land Use Zoning Objectives Map           |
| 16         | Manorhamilton Town Centre Objectives Map          | 45         | Lurganboy Land Use Zoning Objectives Map              |
| 17         | Dromahair Land Use Zoning Objectives Map          | 46         | <b>Newtowngore Land Use Zoning Objectives Map</b>     |
| 18         | Dromahair Objectives Map                          | 47         | Rooskey Land Use Zoning Objectives Map                |
| 19         | <b>Drumshanbo Land Use Zoning Objectives Map</b>  | 48         | Rossinver Land Use Zoning Objectives Map              |
| 20         | Drumshanbo Objectives Map                         |            |                                                       |
| 21         | Kinlough Land Use Zoning Objectives Map           |            |                                                       |
| 22         | Kinlough Objectives Map                           |            |                                                       |
| 23         | Mohill Land Use Zoning Objectives Map             |            |                                                       |
| 24         | Mohill Objectives Map                             |            |                                                       |
| 25         | Mohill Town Centre Objectives Map                 |            |                                                       |