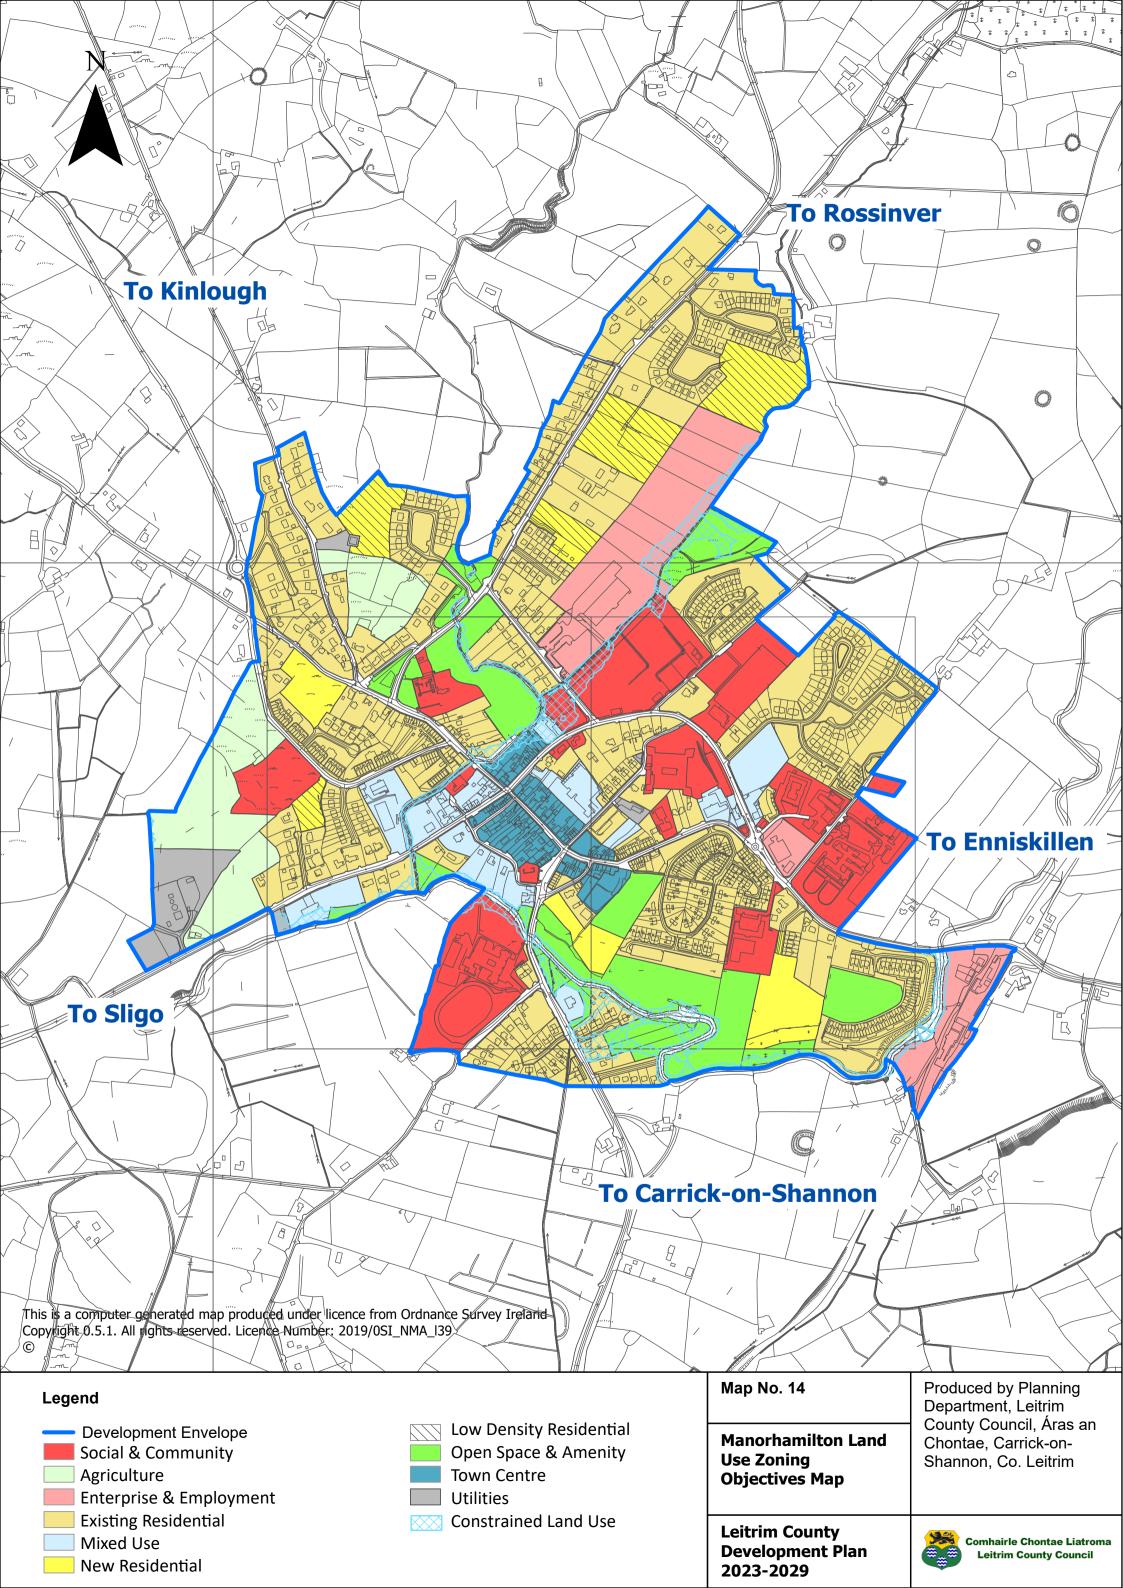

## **TABLE OF CONTENTS**

26

27

28

29

30

| MAP NUMBER | <u>TITLE</u>                                      | MAP NUMBER | <u>TITLE</u>                                          |
|------------|---------------------------------------------------|------------|-------------------------------------------------------|
| 1          | Core Strategy Map                                 | 31         | Tullaghan Land Use Zoning Objectives Map              |
| 2          | Location of Graigs                                | 32         | Ballinaglera Land Use Zoning Objectives Map           |
| 3          | Rural Housing Map – Areas of Low Capacity         | 33         | Cloone Land Use Zoning Objectives Map                 |
| 4          | Special Areas of Conservation                     | 34         | Dowra Land Use Zoning Objectives Map                  |
| 5          | Special Protection Area                           | 35         | Drumcong Land Use Zoning Objectives Map               |
| 6          | Natural Heritage Areas                            | 36         | Fenagh Land Use Zoning Objectives Map                 |
| 7          | Proposed Natural Heritage Areas                   | 37         | Glenfarne (Brockagh Lower) Land Use Zoning Objectives |
| 8          | Landscape Character Types                         |            | Мар                                                   |
| 9          | Landscape Character Areas                         | 38         | Glenfarne (Sranagross) Land Use Zoning Objectives Map |
| 10         | Landscape Designations                            | 39         | Glenfarne (West Barrs) Land Use Zoning Objectives Map |
| 11         | Protected Views and Prospects                     | 40         | Jamestown Land Use Zoning Objectives Map              |
| 12         | <b>Ballinamore Land Use Zoning Objectives Map</b> | 41         | Keshcarrigan Land Use Zoning Objectives Map           |
| 13         | Ballinamore Objectives Map                        | 42         | Kilcare Land Use Zoning Objectives Map                |
| 14         | Manorhamilton Land Use Zoning Objectives Map      | 43         | Killarga Land Use Zoning Objectives Map               |
| 15         | Manorhamilton Objectives Map                      | 44         | Kiltyclogher Land Use Zoning Objectives Map           |
| 16         | Manorhamilton Town Centre Objectives Map          | 45         | Lurganboy Land Use Zoning Objectives Map              |
| 17         | Dromahair Land Use Zoning Objectives Map          | 46         | <b>Newtowngore Land Use Zoning Objectives Map</b>     |
| 18         | Dromahair Objectives Map                          | 47         | Rooskey Land Use Zoning Objectives Map                |
| 19         | <b>Drumshanbo Land Use Zoning Objectives Map</b>  | 48         | Rossinver Land Use Zoning Objectives Map              |
| 20         | Drumshanbo Objectives Map                         |            |                                                       |
| 21         | Kinlough Land Use Zoning Objectives Map           |            |                                                       |
| 22         | Kinlough Objectives Map                           |            |                                                       |
| 23         | Mohill Land Use Zoning Objectives Map             |            |                                                       |
| 24         | Mohill Objectives Map                             |            |                                                       |
| 25         | Mohill Town Centre Objectives Map                 |            |                                                       |