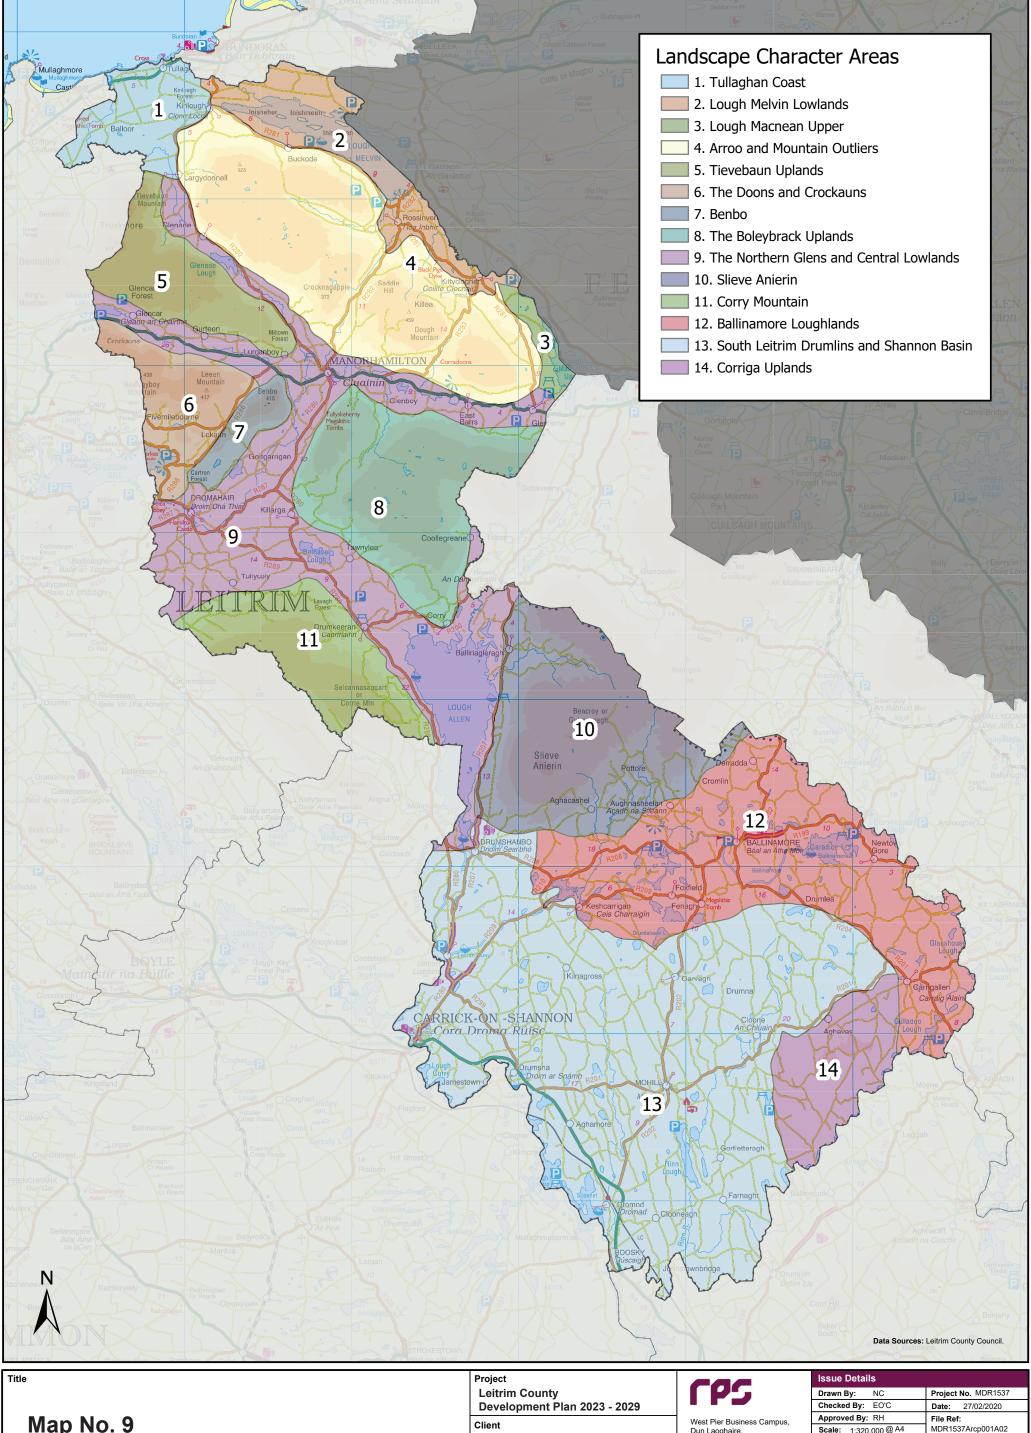

Map No. 9 **Landscape Character Areas** 

Tel: +353 (0) 1 488 2900 Email: ireland@rpsgroup.com Web Page: rpsgroup.com/ireland

| Issue Details         |                     |  |
|-----------------------|---------------------|--|
| Drawn By: NC          | Project No. MDR1537 |  |
| Checked By: EO'C      | Date: 27/02/2020    |  |
| Approved By: RH       | File Ref:           |  |
| Scale: 1:320,000 @ A4 | MDR1537Arcp001A02   |  |
| 4 700 1 1 1 1 1       |                     |  |