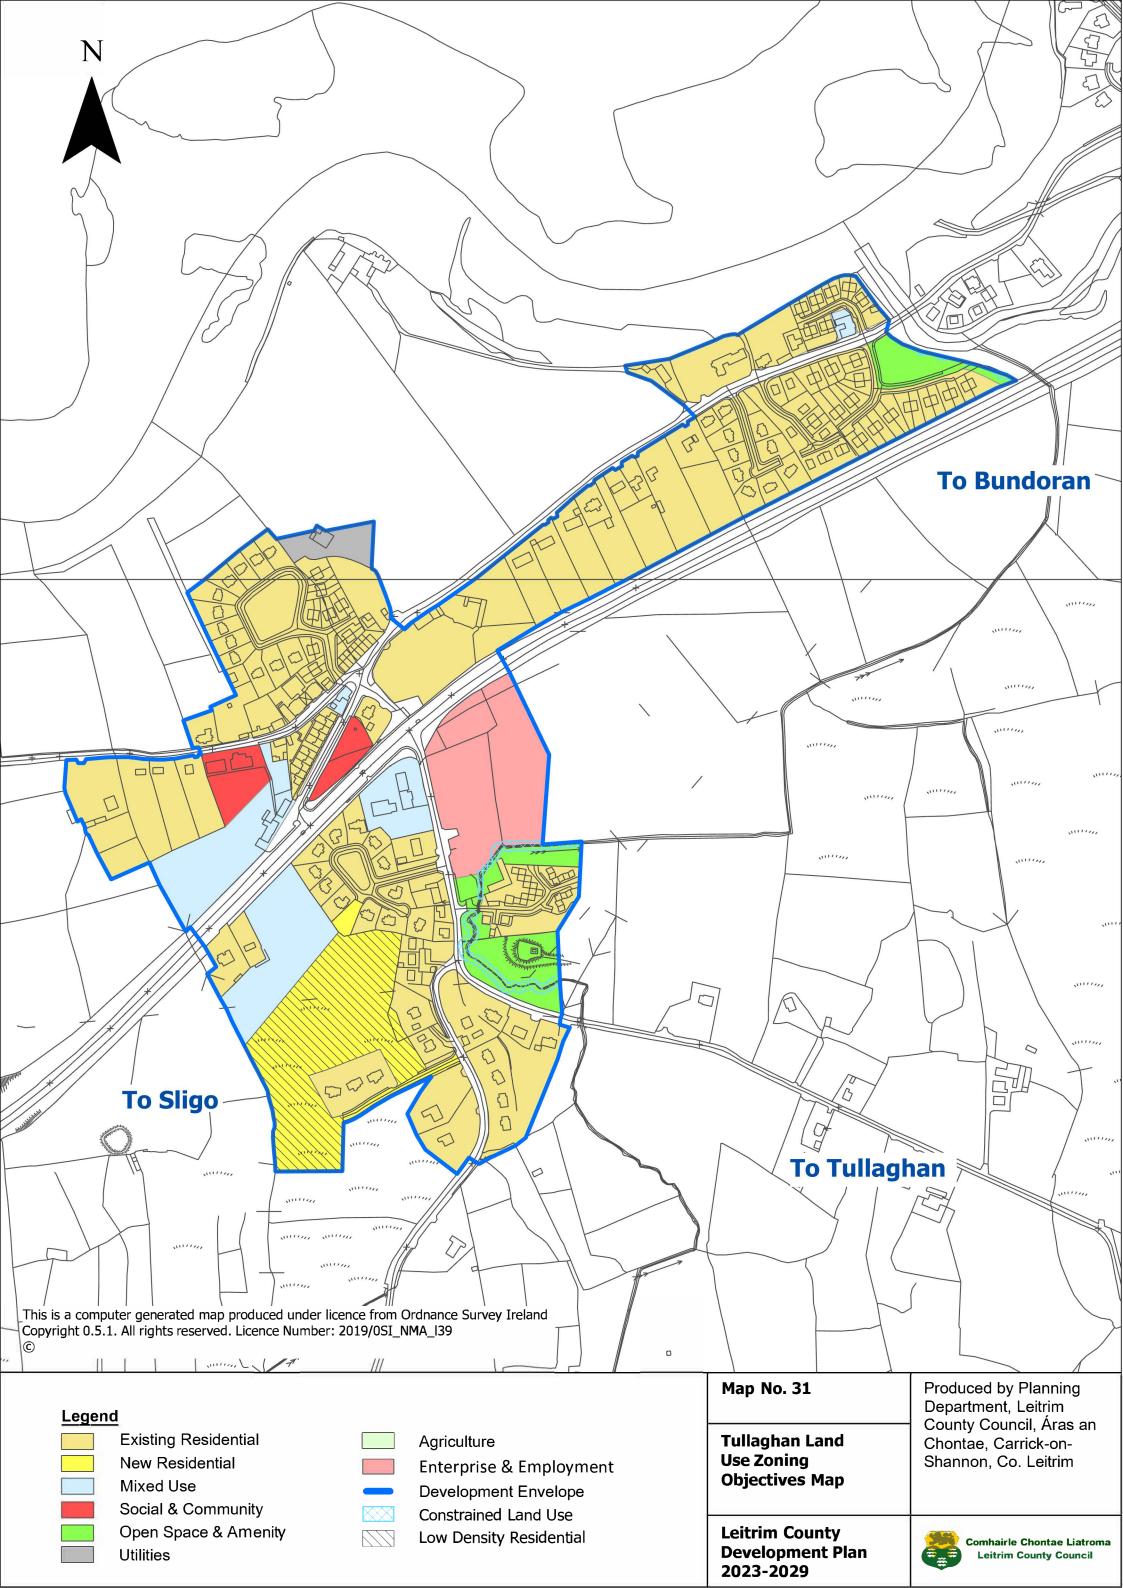

## **TABLE OF CONTENTS**

26

27

28

29

30

| MAP NUMBER | <u>TITLE</u>                                      | MAP NUMBER | <u>TITLE</u>                                          |
|------------|---------------------------------------------------|------------|-------------------------------------------------------|
| 1          | Core Strategy Map                                 | 31         | Tullaghan Land Use Zoning Objectives Map              |
| 2          | Location of Graigs                                | 32         | Ballinaglera Land Use Zoning Objectives Map           |
| 3          | Rural Housing Map – Areas of Low Capacity         | 33         | Cloone Land Use Zoning Objectives Map                 |
| 4          | Special Areas of Conservation                     | 34         | Dowra Land Use Zoning Objectives Map                  |
| 5          | Special Protection Area                           | 35         | Drumcong Land Use Zoning Objectives Map               |
| 6          | Natural Heritage Areas                            | 36         | Fenagh Land Use Zoning Objectives Map                 |
| 7          | Proposed Natural Heritage Areas                   | 37         | Glenfarne (Brockagh Lower) Land Use Zoning Objectives |
| 8          | Landscape Character Types                         |            | Мар                                                   |
| 9          | Landscape Character Areas                         | 38         | Glenfarne (Sranagross) Land Use Zoning Objectives Map |
| 10         | Landscape Designations                            | 39         | Glenfarne (West Barrs) Land Use Zoning Objectives Map |
| 11         | Protected Views and Prospects                     | 40         | Jamestown Land Use Zoning Objectives Map              |
| 12         | <b>Ballinamore Land Use Zoning Objectives Map</b> | 41         | Keshcarrigan Land Use Zoning Objectives Map           |
| 13         | Ballinamore Objectives Map                        | 42         | Kilcare Land Use Zoning Objectives Map                |
| 14         | Manorhamilton Land Use Zoning Objectives Map      | 43         | Killarga Land Use Zoning Objectives Map               |
| 15         | Manorhamilton Objectives Map                      | 44         | Kiltyclogher Land Use Zoning Objectives Map           |
| 16         | Manorhamilton Town Centre Objectives Map          | 45         | Lurganboy Land Use Zoning Objectives Map              |
| 17         | Dromahair Land Use Zoning Objectives Map          | 46         | <b>Newtowngore Land Use Zoning Objectives Map</b>     |
| 18         | Dromahair Objectives Map                          | 47         | Rooskey Land Use Zoning Objectives Map                |
| 19         | <b>Drumshanbo Land Use Zoning Objectives Map</b>  | 48         | Rossinver Land Use Zoning Objectives Map              |
| 20         | Drumshanbo Objectives Map                         |            |                                                       |
| 21         | Kinlough Land Use Zoning Objectives Map           |            |                                                       |
| 22         | Kinlough Objectives Map                           |            |                                                       |
| 23         | Mohill Land Use Zoning Objectives Map             |            |                                                       |
| 24         | Mohill Objectives Map                             |            |                                                       |
| 25         | Mohill Town Centre Objectives Map                 |            |                                                       |