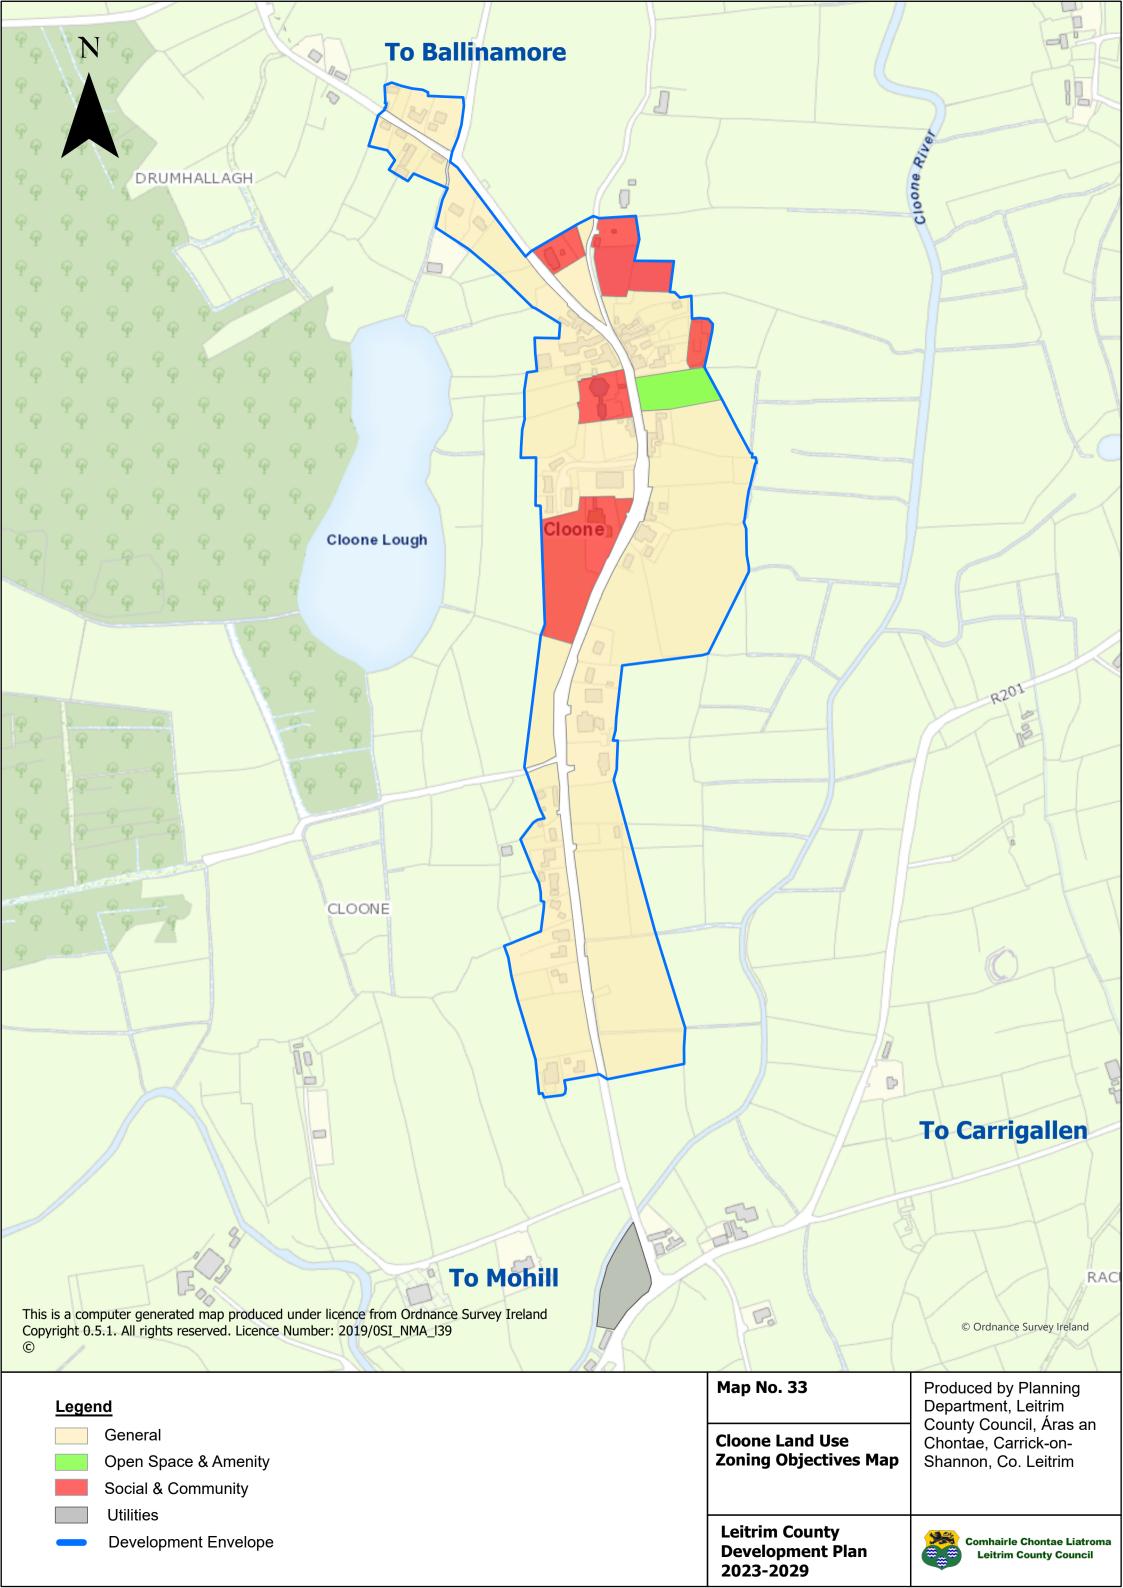

## **TABLE OF CONTENTS**

26

27

28

29

30

| MAP NUMBER | <u>TITLE</u>                                      | MAP NUMBER | <u>TITLE</u>                                          |
|------------|---------------------------------------------------|------------|-------------------------------------------------------|
| 1          | Core Strategy Map                                 | 31         | Tullaghan Land Use Zoning Objectives Map              |
| 2          | Location of Graigs                                | 32         | Ballinaglera Land Use Zoning Objectives Map           |
| 3          | Rural Housing Map – Areas of Low Capacity         | 33         | Cloone Land Use Zoning Objectives Map                 |
| 4          | Special Areas of Conservation                     | 34         | Dowra Land Use Zoning Objectives Map                  |
| 5          | Special Protection Area                           | 35         | Drumcong Land Use Zoning Objectives Map               |
| 6          | Natural Heritage Areas                            | 36         | Fenagh Land Use Zoning Objectives Map                 |
| 7          | Proposed Natural Heritage Areas                   | 37         | Glenfarne (Brockagh Lower) Land Use Zoning Objectives |
| 8          | Landscape Character Types                         |            | Мар                                                   |
| 9          | Landscape Character Areas                         | 38         | Glenfarne (Sranagross) Land Use Zoning Objectives Map |
| 10         | Landscape Designations                            | 39         | Glenfarne (West Barrs) Land Use Zoning Objectives Map |
| 11         | Protected Views and Prospects                     | 40         | Jamestown Land Use Zoning Objectives Map              |
| 12         | <b>Ballinamore Land Use Zoning Objectives Map</b> | 41         | Keshcarrigan Land Use Zoning Objectives Map           |
| 13         | Ballinamore Objectives Map                        | 42         | Kilcare Land Use Zoning Objectives Map                |
| 14         | Manorhamilton Land Use Zoning Objectives Map      | 43         | Killarga Land Use Zoning Objectives Map               |
| 15         | Manorhamilton Objectives Map                      | 44         | Kiltyclogher Land Use Zoning Objectives Map           |
| 16         | Manorhamilton Town Centre Objectives Map          | 45         | Lurganboy Land Use Zoning Objectives Map              |
| 17         | Dromahair Land Use Zoning Objectives Map          | 46         | <b>Newtowngore Land Use Zoning Objectives Map</b>     |
| 18         | Dromahair Objectives Map                          | 47         | Rooskey Land Use Zoning Objectives Map                |
| 19         | <b>Drumshanbo Land Use Zoning Objectives Map</b>  | 48         | Rossinver Land Use Zoning Objectives Map              |
| 20         | Drumshanbo Objectives Map                         |            |                                                       |
| 21         | Kinlough Land Use Zoning Objectives Map           |            |                                                       |
| 22         | Kinlough Objectives Map                           |            |                                                       |
| 23         | Mohill Land Use Zoning Objectives Map             |            |                                                       |
| 24         | Mohill Objectives Map                             |            |                                                       |
| 25         | Mohill Town Centre Objectives Map                 |            |                                                       |