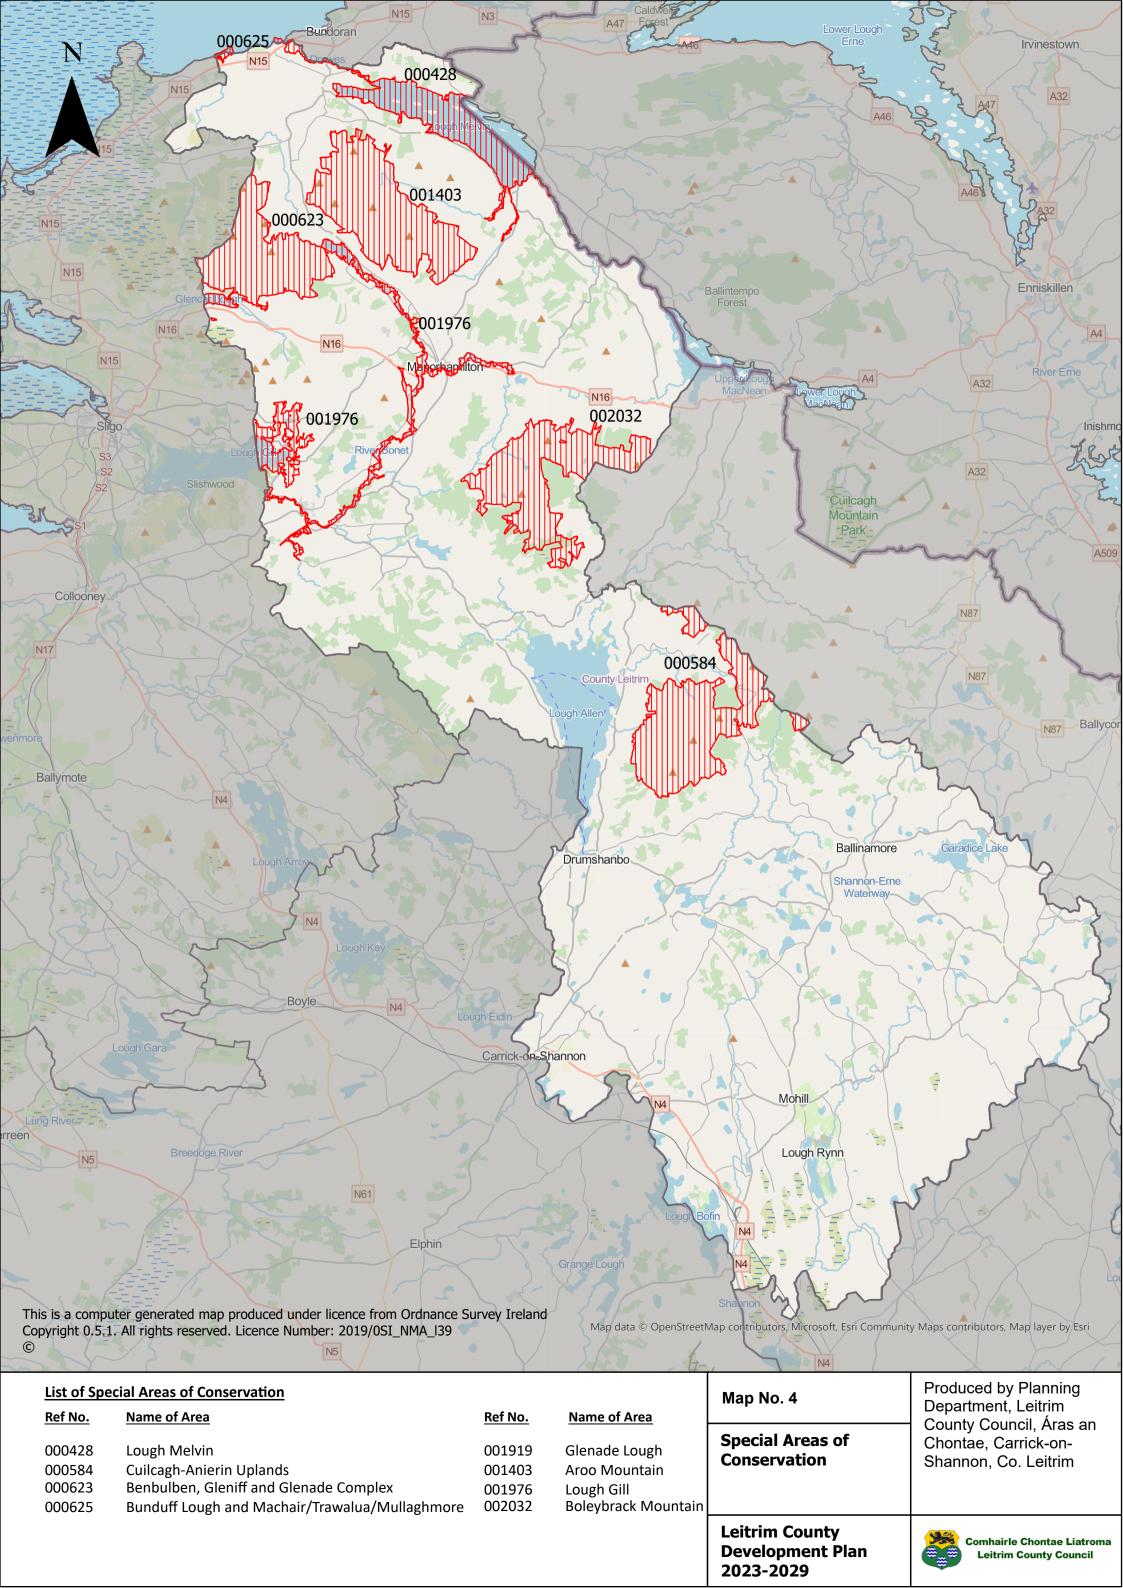

|
| 22         | Kinlough Objectives Map                           |            |                                                       |
| 23         | Mohill Land Use Zoning Objectives Map             |            |                                                       |
| 24         | Mohill Objectives Map                             |            |                                                       |
| 25         | Mohill Town Centre Objectives Map                 |            |                                                       |

**Carrigallen Land Use Zoning Objectives Map** 

**Drumkeeran Land Use Zoning Objectives Map** 

**Leitrim Village Land Use Zoning Objectives Map** 

**Dromod Land Use Zoning Objectives Map** 

**Drumsna Land Use Zoning Objectives Map** 



















Map No. 9 **Landscape Character Areas** 



Tel: +353 (0) 1 488 2900 Email: ireland@rpsgroup.com Web Page: rpsgroup.com/ireland

| Issue Details         |                     |  |
|-----------------------|---------------------|--|
| Drawn By: NC          | Project No. MDR1537 |  |
| Checked By: EO'C      | Date: 27/02/2020    |  |
| Approved By: RH       | File Ref:           |  |
| Scale: 1:320,000 @ A4 | MDR1537Arcp001A02   |  |
| 4 700 1 1 1 1 1       |                     |  |

NOTE: 1. This drawing is the property of RPS Group Ltd. It is a confidential document and must not be copied, used, or its contents divulged without prior written consent. 2. Ordnance Survey Ireland Licence EN 0005020 ©Copyright Government of Ireland.