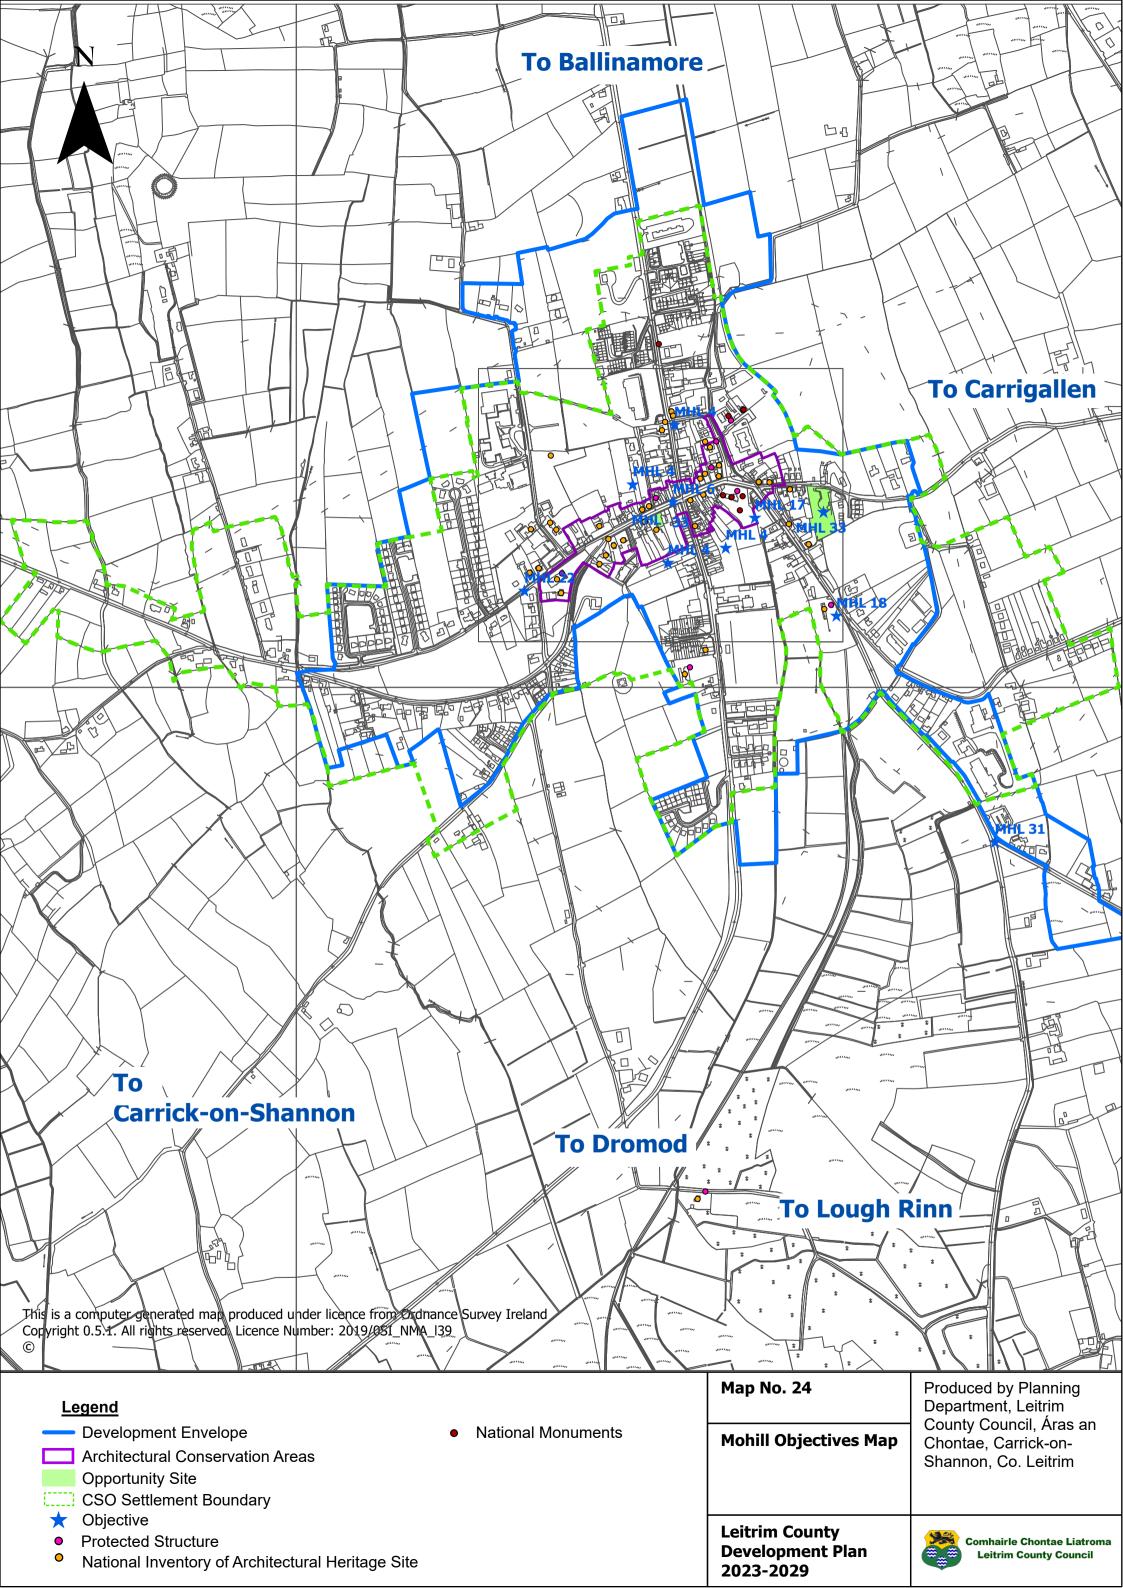

## **TABLE OF CONTENTS**

26

27

28

29

30

| MAP NUMBER | <u>TITLE</u>                                      | MAP NUMBER | <u>TITLE</u>                                          |
|------------|---------------------------------------------------|------------|-------------------------------------------------------|
| 1          | Core Strategy Map                                 | 31         | Tullaghan Land Use Zoning Objectives Map              |
| 2          | Location of Graigs                                | 32         | Ballinaglera Land Use Zoning Objectives Map           |
| 3          | Rural Housing Map – Areas of Low Capacity         | 33         | Cloone Land Use Zoning Objectives Map                 |
| 4          | Special Areas of Conservation                     | 34         | Dowra Land Use Zoning Objectives Map                  |
| 5          | Special Protection Area                           | 35         | Drumcong Land Use Zoning Objectives Map               |
| 6          | Natural Heritage Areas                            | 36         | Fenagh Land Use Zoning Objectives Map                 |
| 7          | Proposed Natural Heritage Areas                   | 37         | Glenfarne (Brockagh Lower) Land Use Zoning Objectives |
| 8          | Landscape Character Types                         |            | Мар                                                   |
| 9          | Landscape Character Areas                         | 38         | Glenfarne (Sranagross) Land Use Zoning Objectives Map |
| 10         | Landscape Designations                            | 39         | Glenfarne (West Barrs) Land Use Zoning Objectives Map |
| 11         | Protected Views and Prospects                     | 40         | Jamestown Land Use Zoning Objectives Map              |
| 12         | <b>Ballinamore Land Use Zoning Objectives Map</b> | 41         | Keshcarrigan Land Use Zoning Objectives Map           |
| 13         | Ballinamore Objectives Map                        | 42         | Kilcare Land Use Zoning Objectives Map                |
| 14         | Manorhamilton Land Use Zoning Objectives Map      | 43         | Killarga Land Use Zoning Objectives Map               |
| 15         | Manorhamilton Objectives Map                      | 44         | Kiltyclogher Land Use Zoning Objectives Map           |
| 16         | Manorhamilton Town Centre Objectives Map          | 45         | Lurganboy Land Use Zoning Objectives Map              |
| 17         | Dromahair Land Use Zoning Objectives Map          | 46         | <b>Newtowngore Land Use Zoning Objectives Map</b>     |
| 18         | Dromahair Objectives Map                          | 47         | Rooskey Land Use Zoning Objectives Map                |
| 19         | <b>Drumshanbo Land Use Zoning Objectives Map</b>  | 48         | Rossinver Land Use Zoning Objectives Map              |
| 20         | Drumshanbo Objectives Map                         |            |                                                       |
| 21         | Kinlough Land Use Zoning Objectives Map           |            |                                                       |
| 22         | Kinlough Objectives Map                           |            |                                                       |
| 23         | Mohill Land Use Zoning Objectives Map             |            |                                                       |
| 24         | Mohill Objectives Map                             |            |                                                       |
| 25         | Mohill Town Centre Objectives Map                 |            |                                                       |