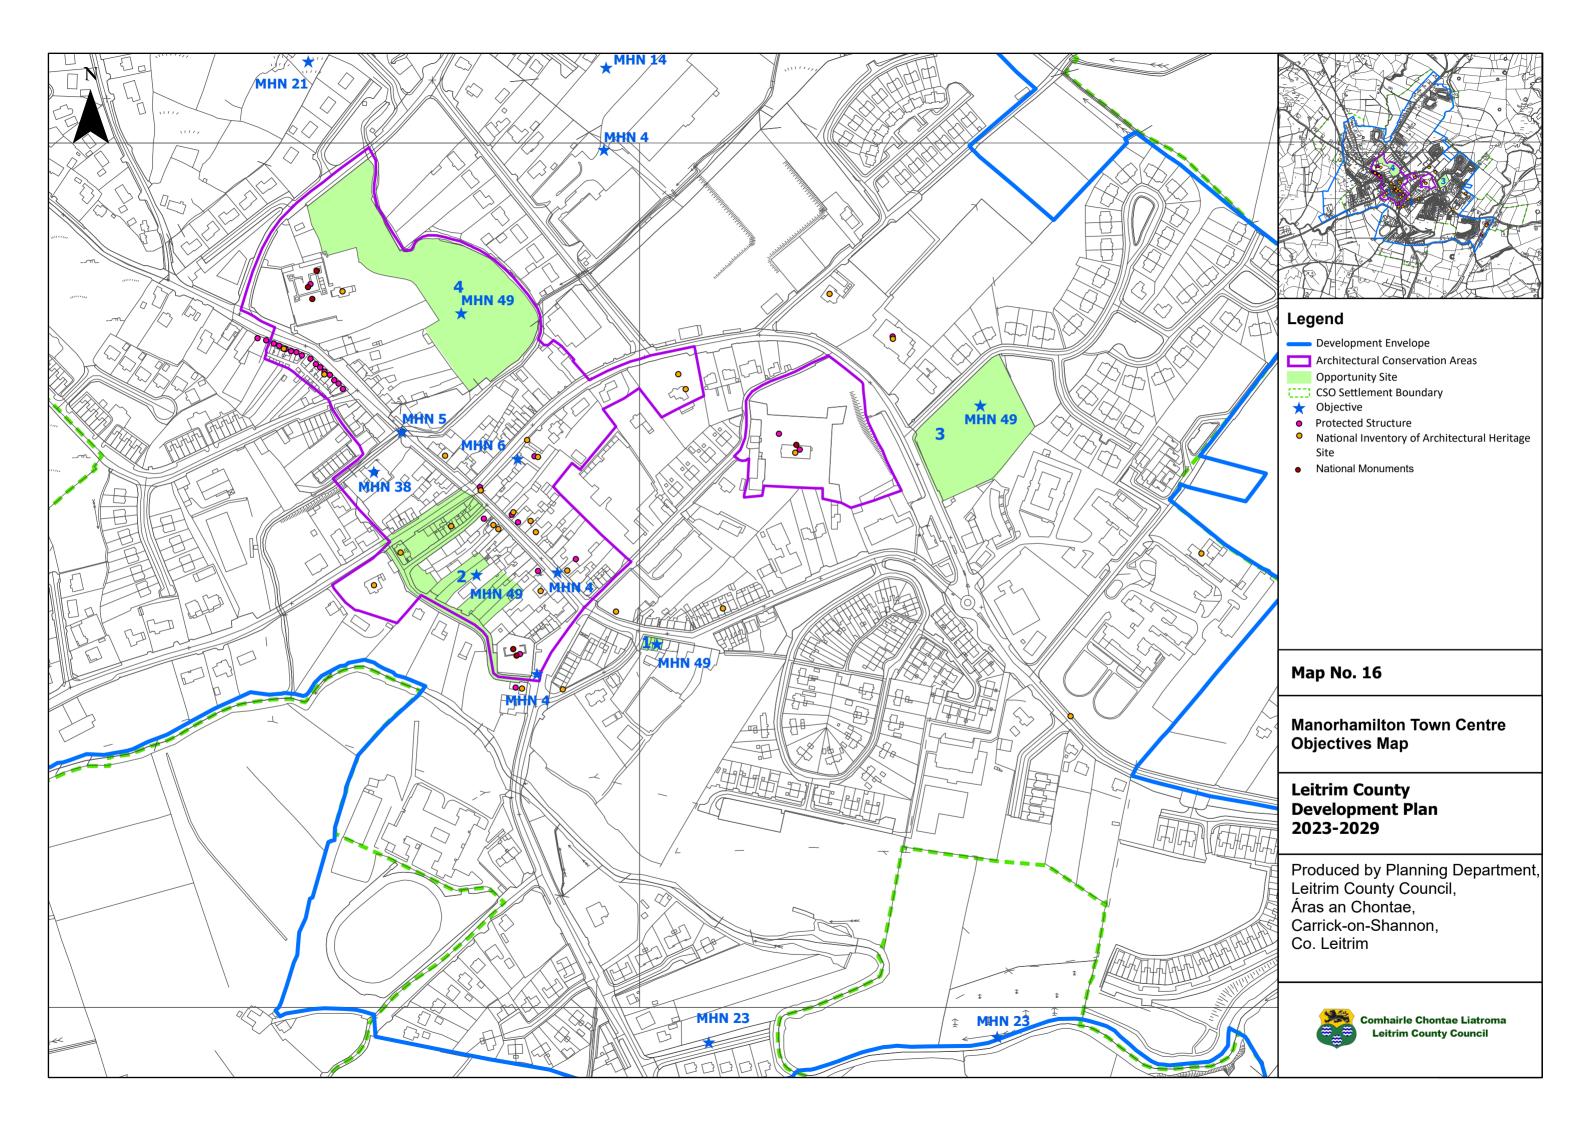

## **TABLE OF CONTENTS**

26

27

28

29

30

| MAP NUMBER | <u>TITLE</u>                                      | MAP NUMBER | <u>TITLE</u>                                          |
|------------|---------------------------------------------------|------------|-------------------------------------------------------|
| 1          | Core Strategy Map                                 | 31         | Tullaghan Land Use Zoning Objectives Map              |
| 2          | Location of Graigs                                | 32         | Ballinaglera Land Use Zoning Objectives Map           |
| 3          | Rural Housing Map – Areas of Low Capacity         | 33         | Cloone Land Use Zoning Objectives Map                 |
| 4          | Special Areas of Conservation                     | 34         | Dowra Land Use Zoning Objectives Map                  |
| 5          | Special Protection Area                           | 35         | Drumcong Land Use Zoning Objectives Map               |
| 6          | Natural Heritage Areas                            | 36         | Fenagh Land Use Zoning Objectives Map                 |
| 7          | Proposed Natural Heritage Areas                   | 37         | Glenfarne (Brockagh Lower) Land Use Zoning Objectives |
| 8          | Landscape Character Types                         |            | Мар                                                   |
| 9          | Landscape Character Areas                         | 38         | Glenfarne (Sranagross) Land Use Zoning Objectives Map |
| 10         | Landscape Designations                            | 39         | Glenfarne (West Barrs) Land Use Zoning Objectives Map |
| 11         | Protected Views and Prospects                     | 40         | Jamestown Land Use Zoning Objectives Map              |
| 12         | <b>Ballinamore Land Use Zoning Objectives Map</b> | 41         | Keshcarrigan Land Use Zoning Objectives Map           |
| 13         | Ballinamore Objectives Map                        | 42         | Kilcare Land Use Zoning Objectives Map                |
| 14         | Manorhamilton Land Use Zoning Objectives Map      | 43         | Killarga Land Use Zoning Objectives Map               |
| 15         | Manorhamilton Objectives Map                      | 44         | Kiltyclogher Land Use Zoning Objectives Map           |
| 16         | Manorhamilton Town Centre Objectives Map          | 45         | Lurganboy Land Use Zoning Objectives Map              |
| 17         | Dromahair Land Use Zoning Objectives Map          | 46         | <b>Newtowngore Land Use Zoning Objectives Map</b>     |
| 18         | Dromahair Objectives Map                          | 47         | Rooskey Land Use Zoning Objectives Map                |
| 19         | <b>Drumshanbo Land Use Zoning Objectives Map</b>  | 48         | Rossinver Land Use Zoning Objectives Map              |
| 20         | Drumshanbo Objectives Map                         |            |                                                       |
| 21         | Kinlough Land Use Zoning Objectives Map           |            |                                                       |
| 22         | Kinlough Objectives Map                           |            |                                                       |
| 23         | Mohill Land Use Zoning Objectives Map             |            |                                                       |
| 24         | Mohill Objectives Map                             |            |                                                       |
| 25         | Mohill Town Centre Objectives Map                 |            |                                                       |