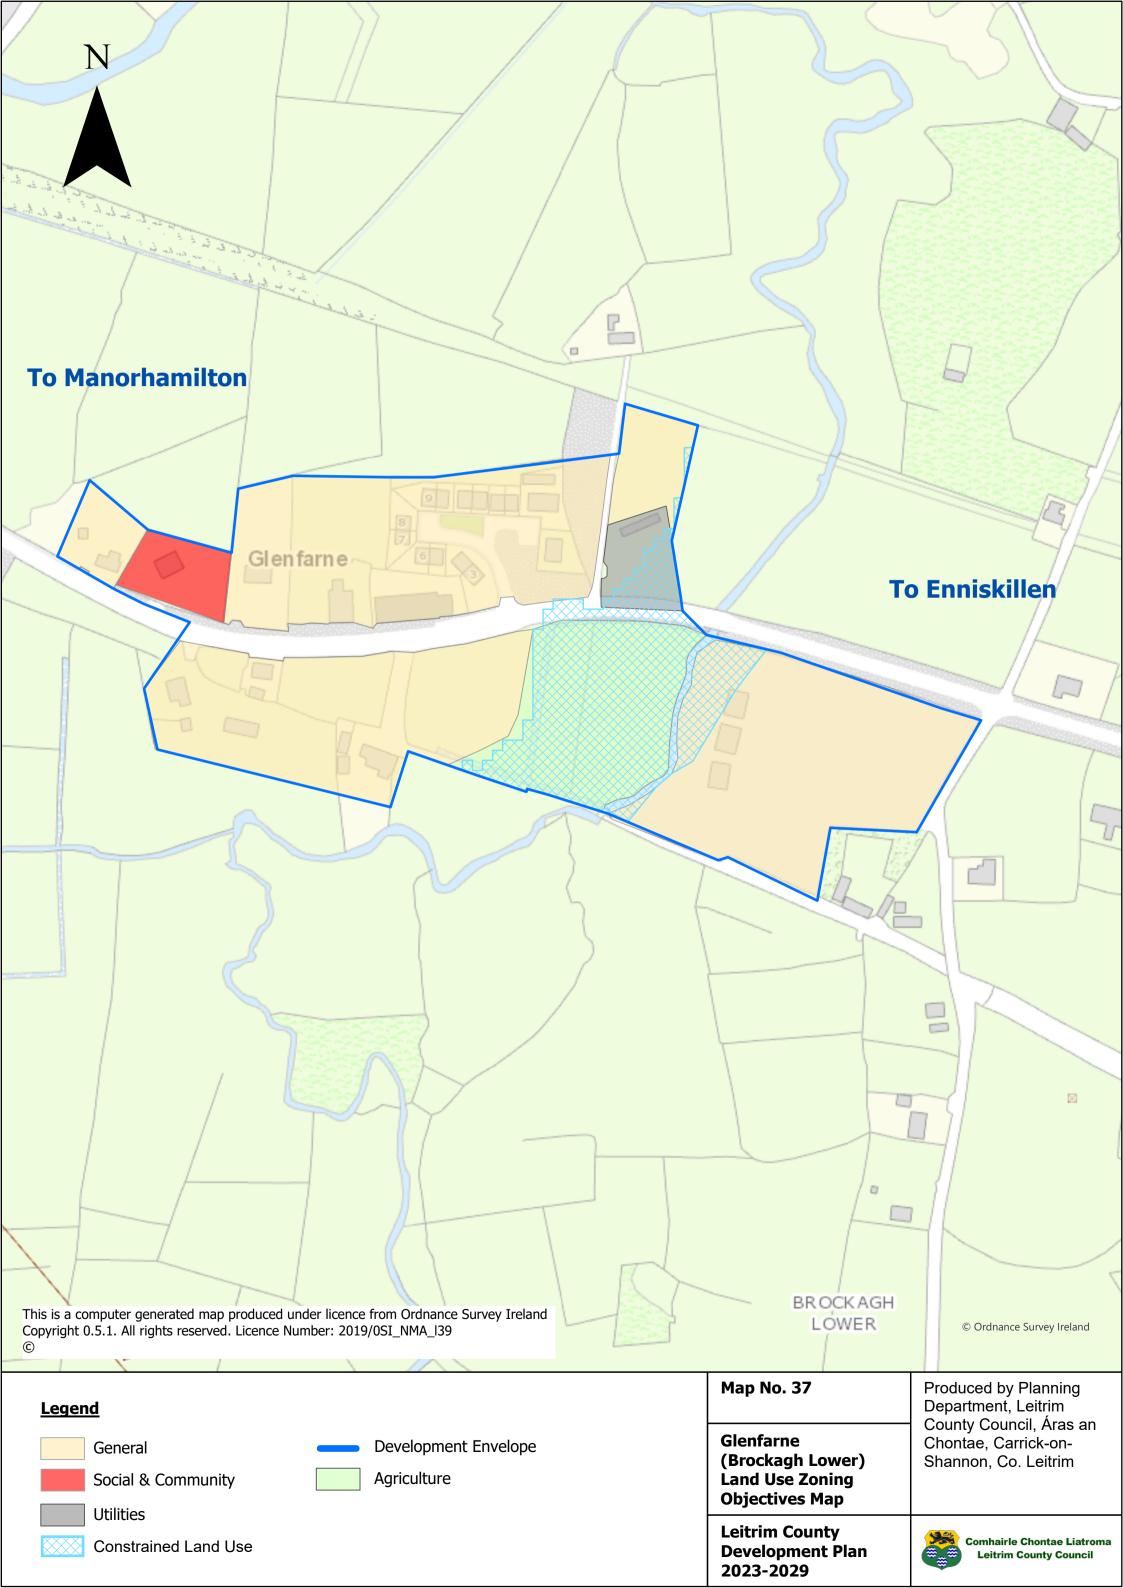

## **TABLE OF CONTENTS**

26

27

28

29

30

| MAP NUMBER | <u>TITLE</u>                                      | MAP NUMBER | <u>TITLE</u>                                          |
|------------|---------------------------------------------------|------------|-------------------------------------------------------|
| 1          | Core Strategy Map                                 | 31         | Tullaghan Land Use Zoning Objectives Map              |
| 2          | Location of Graigs                                | 32         | Ballinaglera Land Use Zoning Objectives Map           |
| 3          | Rural Housing Map – Areas of Low Capacity         | 33         | Cloone Land Use Zoning Objectives Map                 |
| 4          | Special Areas of Conservation                     | 34         | Dowra Land Use Zoning Objectives Map                  |
| 5          | Special Protection Area                           | 35         | Drumcong Land Use Zoning Objectives Map               |
| 6          | Natural Heritage Areas                            | 36         | Fenagh Land Use Zoning Objectives Map                 |
| 7          | Proposed Natural Heritage Areas                   | 37         | Glenfarne (Brockagh Lower) Land Use Zoning Objectives |
| 8          | Landscape Character Types                         |            | Мар                                                   |
| 9          | Landscape Character Areas                         | 38         | Glenfarne (Sranagross) Land Use Zoning Objectives Map |
| 10         | Landscape Designations                            | 39         | Glenfarne (West Barrs) Land Use Zoning Objectives Map |
| 11         | Protected Views and Prospects                     | 40         | Jamestown Land Use Zoning Objectives Map              |
| 12         | <b>Ballinamore Land Use Zoning Objectives Map</b> | 41         | Keshcarrigan Land Use Zoning Objectives Map           |
| 13         | Ballinamore Objectives Map                        | 42         | Kilcare Land Use Zoning Objectives Map                |
| 14         | Manorhamilton Land Use Zoning Objectives Map      | 43         | Killarga Land Use Zoning Objectives Map               |
| 15         | Manorhamilton Objectives Map                      | 44         | Kiltyclogher Land Use Zoning Objectives Map           |
| 16         | Manorhamilton Town Centre Objectives Map          | 45         | Lurganboy Land Use Zoning Objectives Map              |
| 17         | Dromahair Land Use Zoning Objectives Map          | 46         | <b>Newtowngore Land Use Zoning Objectives Map</b>     |
| 18         | Dromahair Objectives Map                          | 47         | Rooskey Land Use Zoning Objectives Map                |
| 19         | <b>Drumshanbo Land Use Zoning Objectives Map</b>  | 48         | Rossinver Land Use Zoning Objectives Map              |
| 20         | Drumshanbo Objectives Map                         |            |                                                       |
| 21         | Kinlough Land Use Zoning Objectives Map           |            |                                                       |
| 22         | Kinlough Objectives Map                           |            |                                                       |
| 23         | Mohill Land Use Zoning Objectives Map             |            |                                                       |
| 24         | Mohill Objectives Map                             |            |                                                       |
| 25         | Mohill Town Centre Objectives Map                 |            |                                                       |