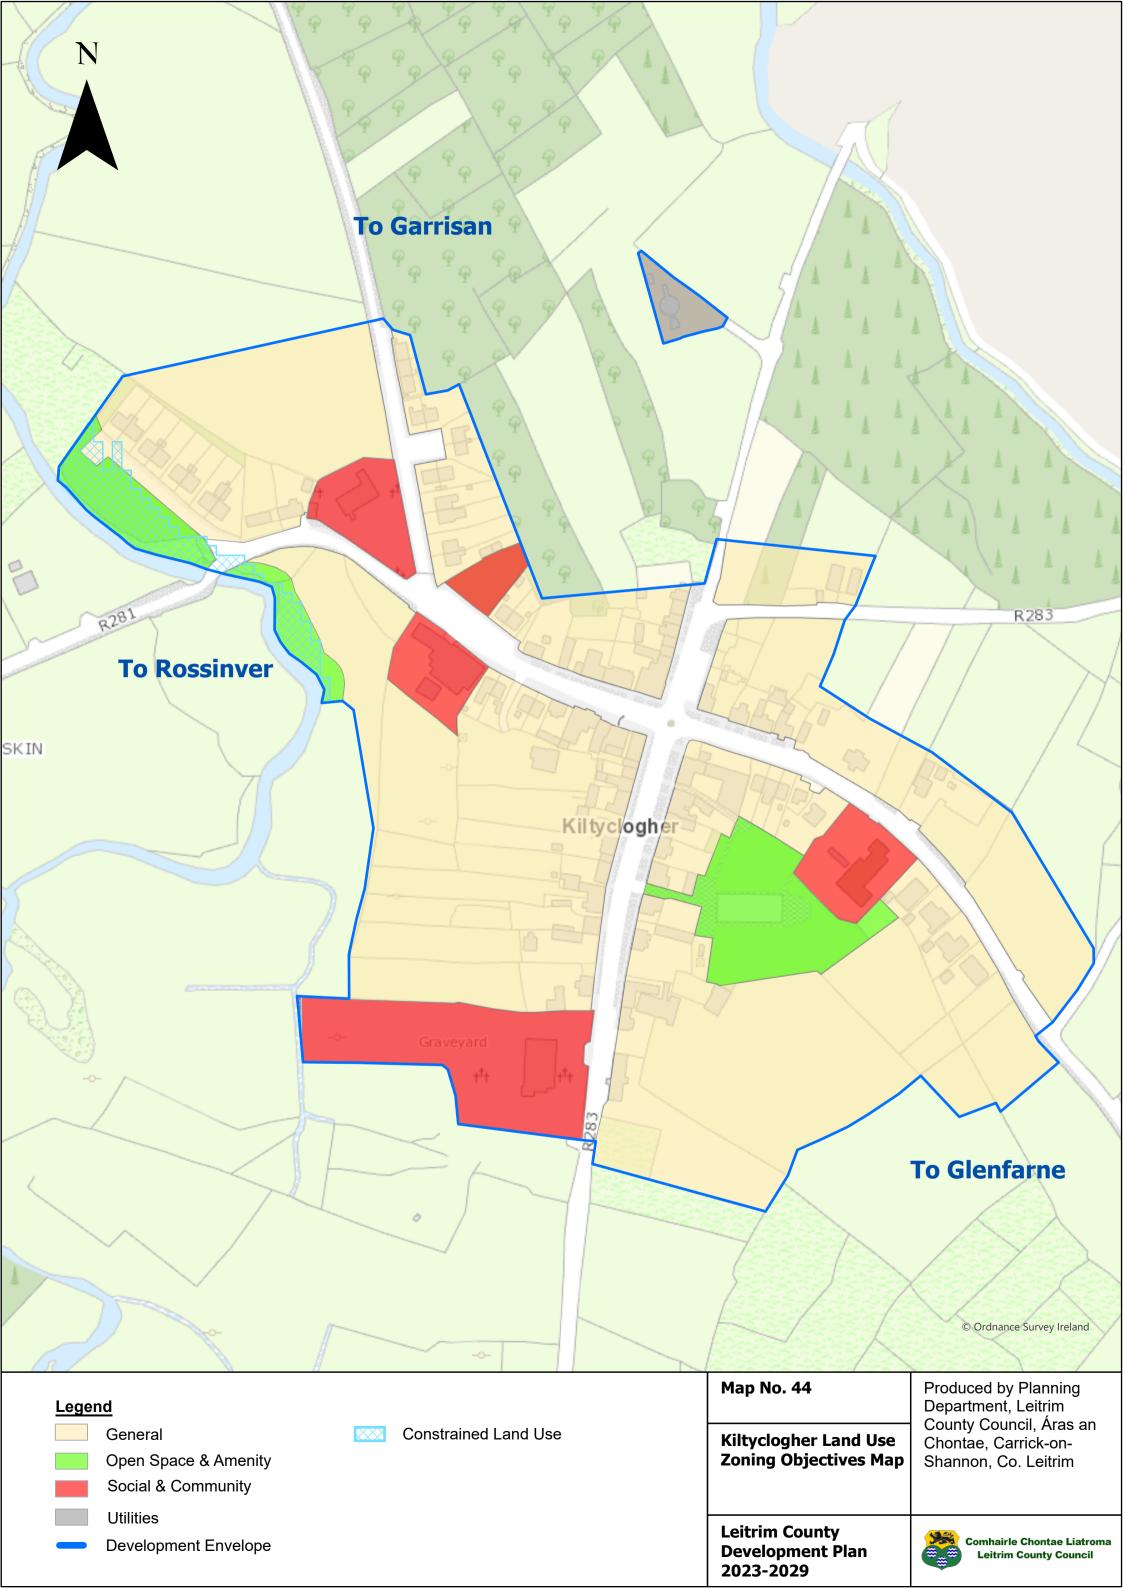

## **TABLE OF CONTENTS**

26

27

28

29

30

| MAP NUMBER | <u>TITLE</u>                                      | MAP NUMBER | <u>TITLE</u>                                          |
|------------|---------------------------------------------------|------------|-------------------------------------------------------|
| 1          | Core Strategy Map                                 | 31         | Tullaghan Land Use Zoning Objectives Map              |
| 2          | Location of Graigs                                | 32         | Ballinaglera Land Use Zoning Objectives Map           |
| 3          | Rural Housing Map – Areas of Low Capacity         | 33         | Cloone Land Use Zoning Objectives Map                 |
| 4          | Special Areas of Conservation                     | 34         | Dowra Land Use Zoning Objectives Map                  |
| 5          | Special Protection Area                           | 35         | Drumcong Land Use Zoning Objectives Map               |
| 6          | Natural Heritage Areas                            | 36         | Fenagh Land Use Zoning Objectives Map                 |
| 7          | Proposed Natural Heritage Areas                   | 37         | Glenfarne (Brockagh Lower) Land Use Zoning Objectives |
| 8          | Landscape Character Types                         |            | Мар                                                   |
| 9          | Landscape Character Areas                         | 38         | Glenfarne (Sranagross) Land Use Zoning Objectives Map |
| 10         | Landscape Designations                            | 39         | Glenfarne (West Barrs) Land Use Zoning Objectives Map |
| 11         | Protected Views and Prospects                     | 40         | Jamestown Land Use Zoning Objectives Map              |
| 12         | <b>Ballinamore Land Use Zoning Objectives Map</b> | 41         | Keshcarrigan Land Use Zoning Objectives Map           |
| 13         | Ballinamore Objectives Map                        | 42         | Kilcare Land Use Zoning Objectives Map                |
| 14         | Manorhamilton Land Use Zoning Objectives Map      | 43         | Killarga Land Use Zoning Objectives Map               |
| 15         | Manorhamilton Objectives Map                      | 44         | Kiltyclogher Land Use Zoning Objectives Map           |
| 16         | Manorhamilton Town Centre Objectives Map          | 45         | Lurganboy Land Use Zoning Objectives Map              |
| 17         | Dromahair Land Use Zoning Objectives Map          | 46         | <b>Newtowngore Land Use Zoning Objectives Map</b>     |
| 18         | Dromahair Objectives Map                          | 47         | Rooskey Land Use Zoning Objectives Map                |
| 19         | <b>Drumshanbo Land Use Zoning Objectives Map</b>  | 48         | Rossinver Land Use Zoning Objectives Map              |
| 20         | Drumshanbo Objectives Map                         |            |                                                       |
| 21         | Kinlough Land Use Zoning Objectives Map           |            |                                                       |
| 22         | Kinlough Objectives Map                           |            |                                                       |
| 23         | Mohill Land Use Zoning Objectives Map             |            |                                                       |
| 24         | Mohill Objectives Map                             |            |                                                       |
| 25         | Mohill Town Centre Objectives Map                 |            |                                                       |