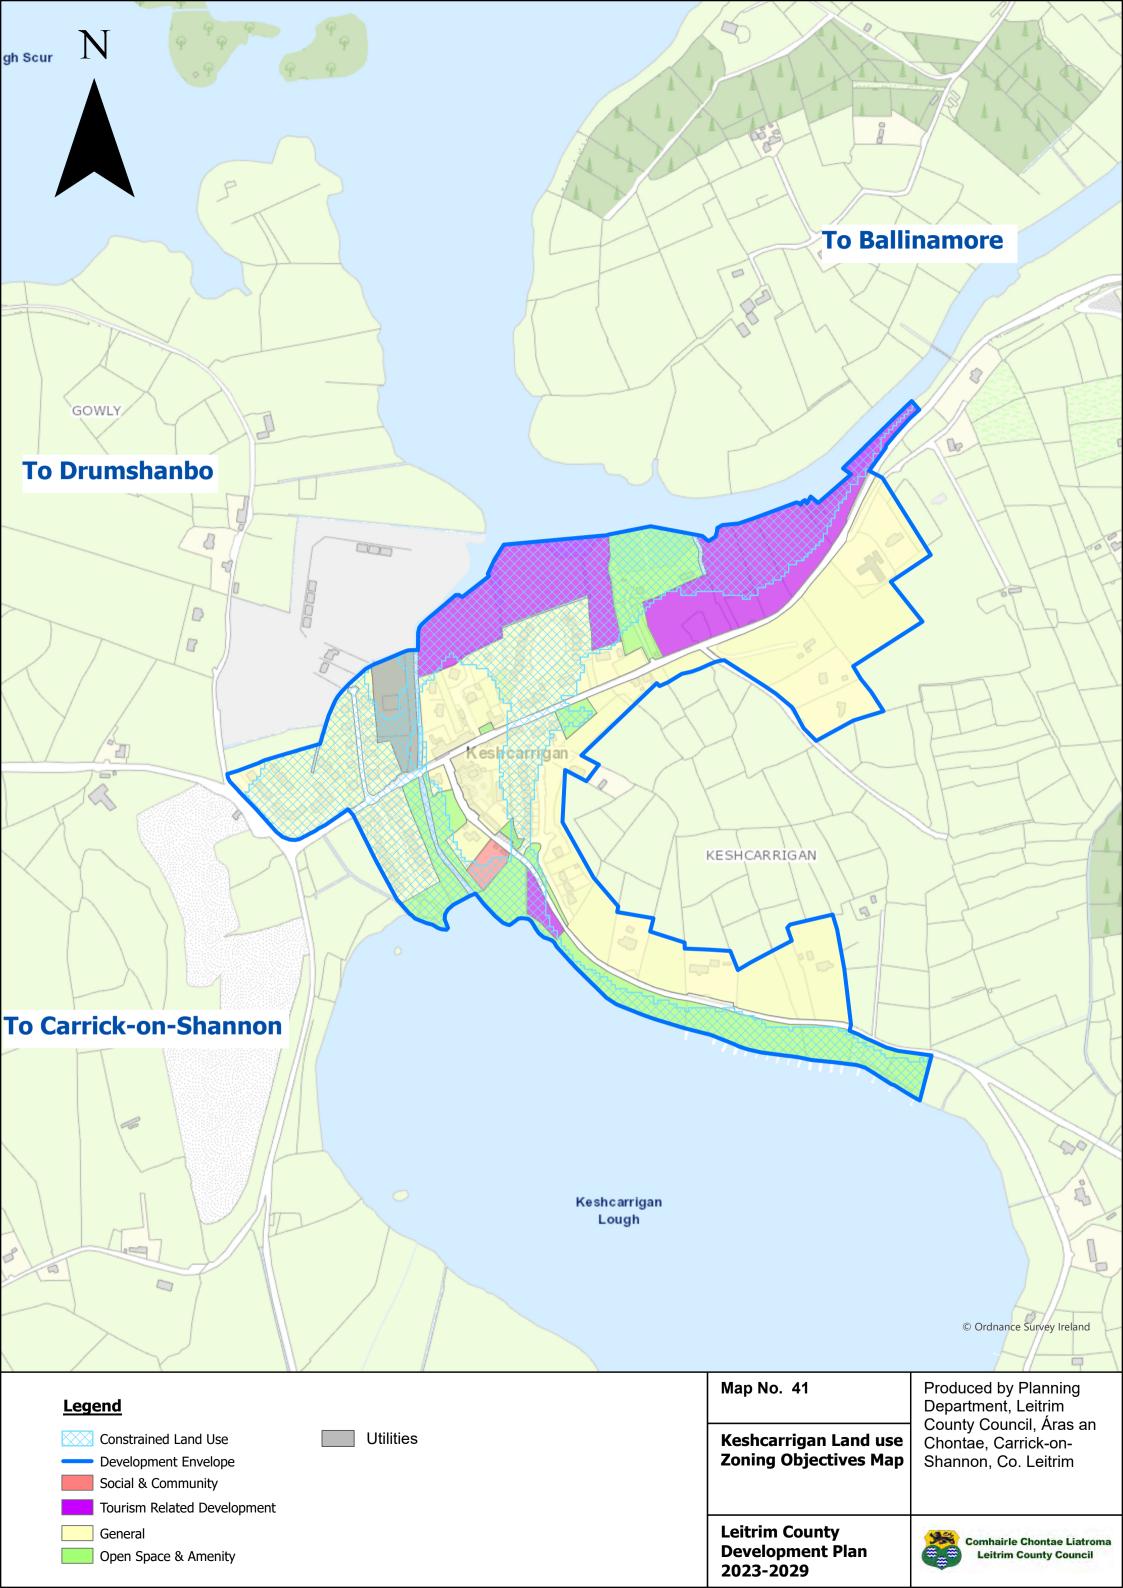

## **TABLE OF CONTENTS**

26

27

28

29

30

| MAP NUMBER | <u>TITLE</u>                                      | MAP NUMBER | <u>TITLE</u>                                          |
|------------|---------------------------------------------------|------------|-------------------------------------------------------|
| 1          | Core Strategy Map                                 | 31         | Tullaghan Land Use Zoning Objectives Map              |
| 2          | Location of Graigs                                | 32         | Ballinaglera Land Use Zoning Objectives Map           |
| 3          | Rural Housing Map – Areas of Low Capacity         | 33         | Cloone Land Use Zoning Objectives Map                 |
| 4          | Special Areas of Conservation                     | 34         | Dowra Land Use Zoning Objectives Map                  |
| 5          | Special Protection Area                           | 35         | Drumcong Land Use Zoning Objectives Map               |
| 6          | Natural Heritage Areas                            | 36         | Fenagh Land Use Zoning Objectives Map                 |
| 7          | Proposed Natural Heritage Areas                   | 37         | Glenfarne (Brockagh Lower) Land Use Zoning Objectives |
| 8          | Landscape Character Types                         |            | Мар                                                   |
| 9          | Landscape Character Areas                         | 38         | Glenfarne (Sranagross) Land Use Zoning Objectives Map |
| 10         | Landscape Designations                            | 39         | Glenfarne (West Barrs) Land Use Zoning Objectives Map |
| 11         | Protected Views and Prospects                     | 40         | Jamestown Land Use Zoning Objectives Map              |
| 12         | <b>Ballinamore Land Use Zoning Objectives Map</b> | 41         | Keshcarrigan Land Use Zoning Objectives Map           |
| 13         | Ballinamore Objectives Map                        | 42         | Kilcare Land Use Zoning Objectives Map                |
| 14         | Manorhamilton Land Use Zoning Objectives Map      | 43         | Killarga Land Use Zoning Objectives Map               |
| 15         | Manorhamilton Objectives Map                      | 44         | Kiltyclogher Land Use Zoning Objectives Map           |
| 16         | Manorhamilton Town Centre Objectives Map          | 45         | Lurganboy Land Use Zoning Objectives Map              |
| 17         | Dromahair Land Use Zoning Objectives Map          | 46         | <b>Newtowngore Land Use Zoning Objectives Map</b>     |
| 18         | Dromahair Objectives Map                          | 47         | Rooskey Land Use Zoning Objectives Map                |
| 19         | <b>Drumshanbo Land Use Zoning Objectives Map</b>  | 48         | Rossinver Land Use Zoning Objectives Map              |
| 20         | Drumshanbo Objectives Map                         |            |                                                       |
| 21         | Kinlough Land Use Zoning Objectives Map           |            |                                                       |
| 22         | Kinlough Objectives Map                           |            |                                                       |
| 23         | Mohill Land Use Zoning Objectives Map             |            |                                                       |
| 24         | Mohill Objectives Map                             |            |                                                       |
| 25         | Mohill Town Centre Objectives Map                 |            |                                                       |