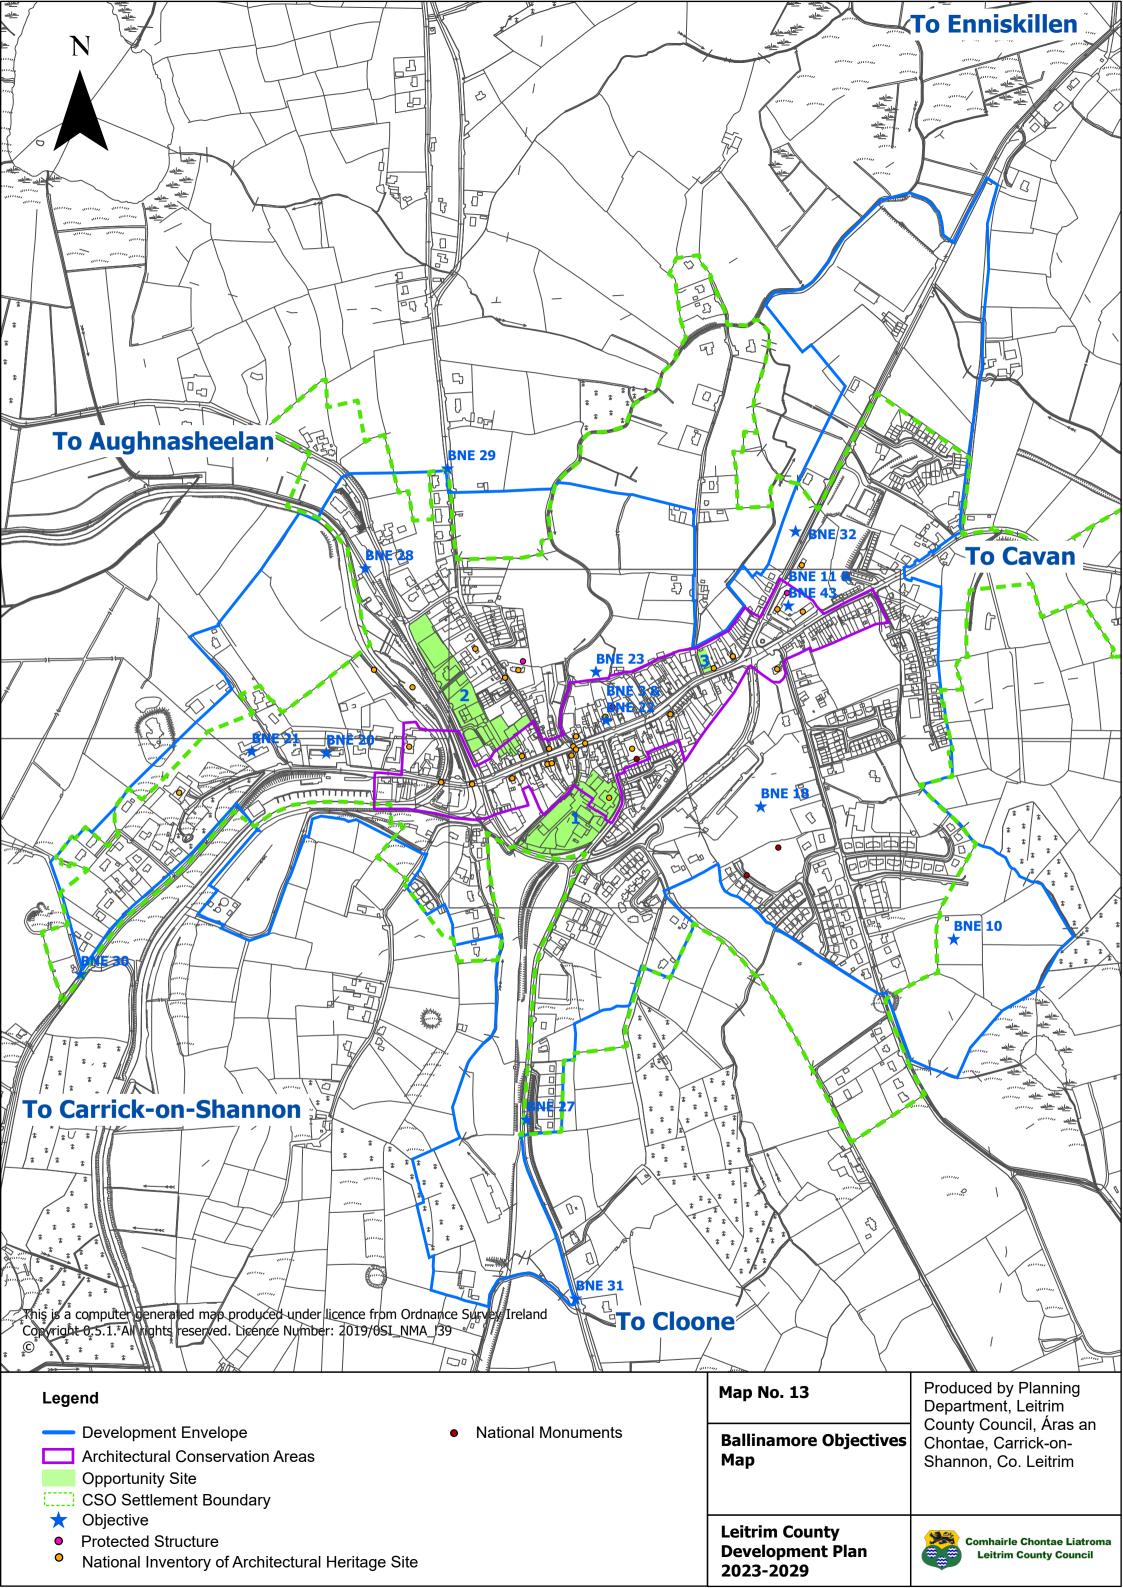

## **TABLE OF CONTENTS**

26

27

28

29

30

| MAP NUMBER | <u>TITLE</u>                                      | MAP NUMBER | <u>TITLE</u>                                          |
|------------|---------------------------------------------------|------------|-------------------------------------------------------|
| 1          | Core Strategy Map                                 | 31         | Tullaghan Land Use Zoning Objectives Map              |
| 2          | Location of Graigs                                | 32         | Ballinaglera Land Use Zoning Objectives Map           |
| 3          | Rural Housing Map – Areas of Low Capacity         | 33         | Cloone Land Use Zoning Objectives Map                 |
| 4          | Special Areas of Conservation                     | 34         | Dowra Land Use Zoning Objectives Map                  |
| 5          | Special Protection Area                           | 35         | Drumcong Land Use Zoning Objectives Map               |
| 6          | Natural Heritage Areas                            | 36         | Fenagh Land Use Zoning Objectives Map                 |
| 7          | Proposed Natural Heritage Areas                   | 37         | Glenfarne (Brockagh Lower) Land Use Zoning Objectives |
| 8          | Landscape Character Types                         |            | Мар                                                   |
| 9          | Landscape Character Areas                         | 38         | Glenfarne (Sranagross) Land Use Zoning Objectives Map |
| 10         | Landscape Designations                            | 39         | Glenfarne (West Barrs) Land Use Zoning Objectives Map |
| 11         | Protected Views and Prospects                     | 40         | Jamestown Land Use Zoning Objectives Map              |
| 12         | <b>Ballinamore Land Use Zoning Objectives Map</b> | 41         | Keshcarrigan Land Use Zoning Objectives Map           |
| 13         | Ballinamore Objectives Map                        | 42         | Kilcare Land Use Zoning Objectives Map                |
| 14         | Manorhamilton Land Use Zoning Objectives Map      | 43         | Killarga Land Use Zoning Objectives Map               |
| 15         | Manorhamilton Objectives Map                      | 44         | Kiltyclogher Land Use Zoning Objectives Map           |
| 16         | Manorhamilton Town Centre Objectives Map          | 45         | Lurganboy Land Use Zoning Objectives Map              |
| 17         | Dromahair Land Use Zoning Objectives Map          | 46         | <b>Newtowngore Land Use Zoning Objectives Map</b>     |
| 18         | Dromahair Objectives Map                          | 47         | Rooskey Land Use Zoning Objectives Map                |
| 19         | <b>Drumshanbo Land Use Zoning Objectives Map</b>  | 48         | Rossinver Land Use Zoning Objectives Map              |
| 20         | Drumshanbo Objectives Map                         |            |                                                       |
| 21         | Kinlough Land Use Zoning Objectives Map           |            |                                                       |
| 22         | Kinlough Objectives Map                           |            |                                                       |
| 23         | Mohill Land Use Zoning Objectives Map             |            |                                                       |
| 24         | Mohill Objectives Map                             |            |                                                       |
| 25         | Mohill Town Centre Objectives Map                 |            |                                                       |