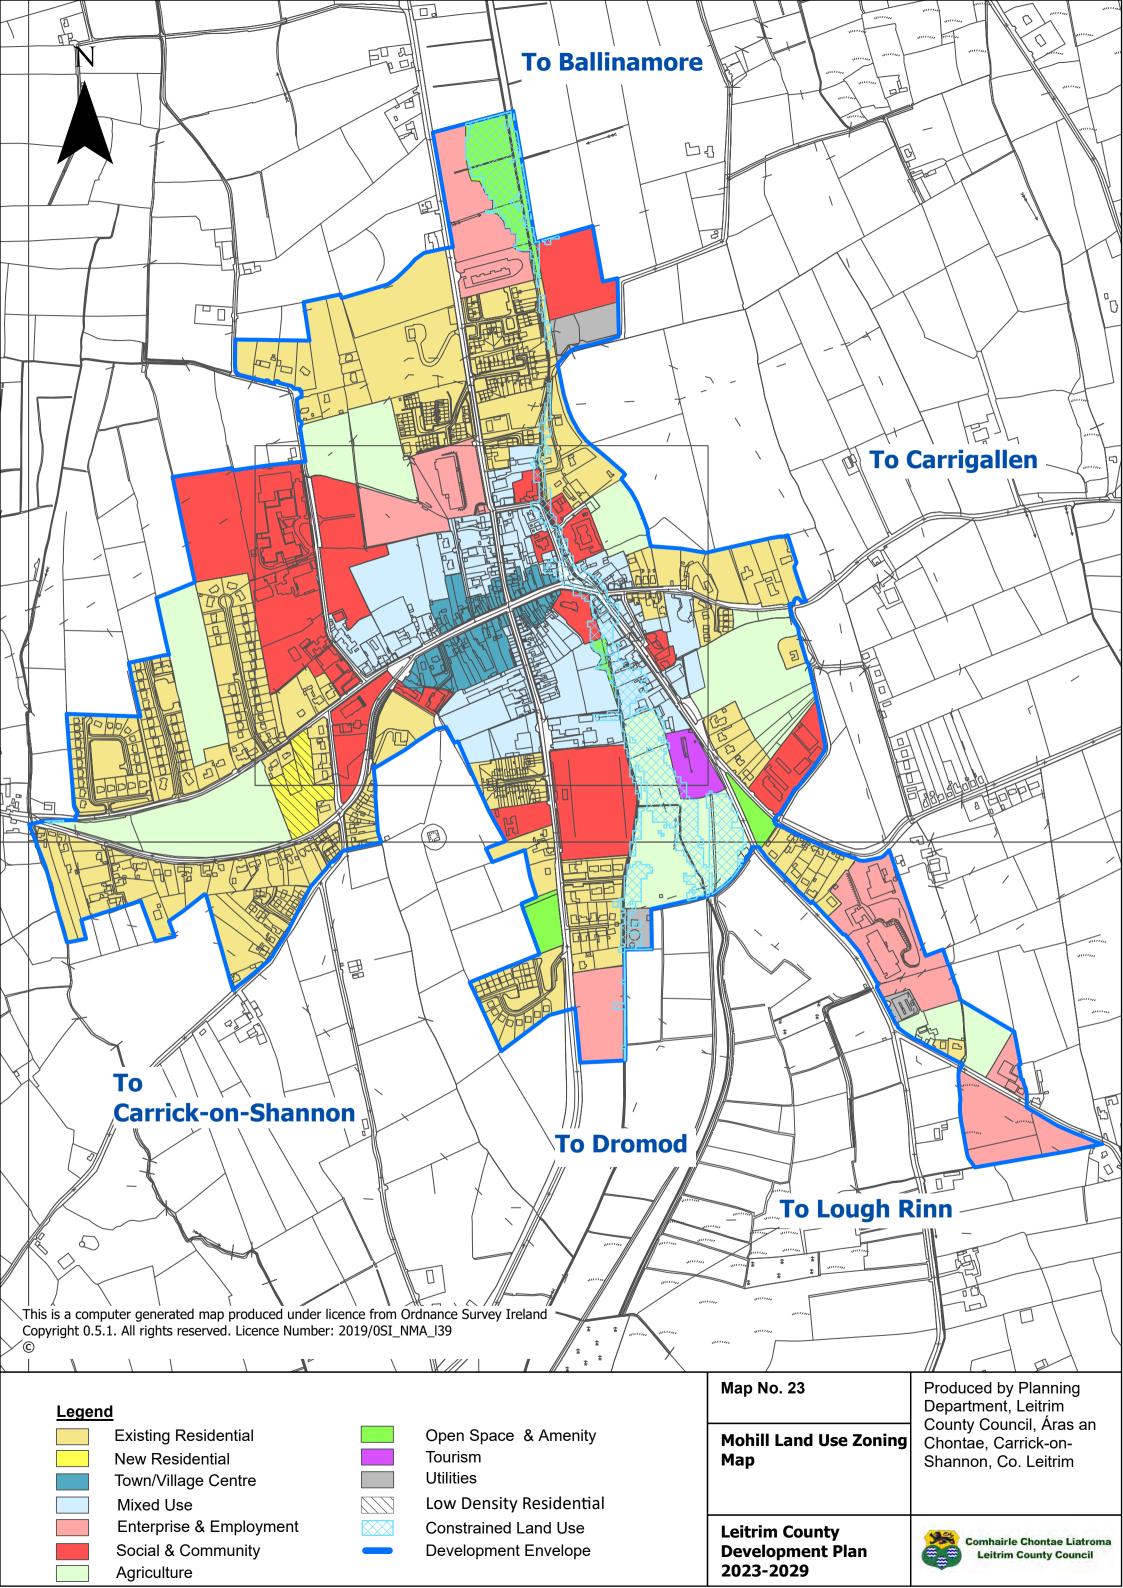

## **TABLE OF CONTENTS**

26

27

28

29

30

| MAP NUMBER | <u>TITLE</u>                                      | MAP NUMBER | <u>TITLE</u>                                          |
|------------|---------------------------------------------------|------------|-------------------------------------------------------|
| 1          | Core Strategy Map                                 | 31         | Tullaghan Land Use Zoning Objectives Map              |
| 2          | Location of Graigs                                | 32         | Ballinaglera Land Use Zoning Objectives Map           |
| 3          | Rural Housing Map – Areas of Low Capacity         | 33         | Cloone Land Use Zoning Objectives Map                 |
| 4          | Special Areas of Conservation                     | 34         | Dowra Land Use Zoning Objectives Map                  |
| 5          | Special Protection Area                           | 35         | Drumcong Land Use Zoning Objectives Map               |
| 6          | Natural Heritage Areas                            | 36         | Fenagh Land Use Zoning Objectives Map                 |
| 7          | Proposed Natural Heritage Areas                   | 37         | Glenfarne (Brockagh Lower) Land Use Zoning Objectives |
| 8          | Landscape Character Types                         |            | Мар                                                   |
| 9          | Landscape Character Areas                         | 38         | Glenfarne (Sranagross) Land Use Zoning Objectives Map |
| 10         | Landscape Designations                            | 39         | Glenfarne (West Barrs) Land Use Zoning Objectives Map |
| 11         | Protected Views and Prospects                     | 40         | Jamestown Land Use Zoning Objectives Map              |
| 12         | <b>Ballinamore Land Use Zoning Objectives Map</b> | 41         | Keshcarrigan Land Use Zoning Objectives Map           |
| 13         | Ballinamore Objectives Map                        | 42         | Kilcare Land Use Zoning Objectives Map                |
| 14         | Manorhamilton Land Use Zoning Objectives Map      | 43         | Killarga Land Use Zoning Objectives Map               |
| 15         | Manorhamilton Objectives Map                      | 44         | Kiltyclogher Land Use Zoning Objectives Map           |
| 16         | Manorhamilton Town Centre Objectives Map          | 45         | Lurganboy Land Use Zoning Objectives Map              |
| 17         | Dromahair Land Use Zoning Objectives Map          | 46         | <b>Newtowngore Land Use Zoning Objectives Map</b>     |
| 18         | Dromahair Objectives Map                          | 47         | Rooskey Land Use Zoning Objectives Map                |
| 19         | <b>Drumshanbo Land Use Zoning Objectives Map</b>  | 48         | Rossinver Land Use Zoning Objectives Map              |
| 20         | Drumshanbo Objectives Map                         |            |                                                       |
| 21         | Kinlough Land Use Zoning Objectives Map           |            |                                                       |
| 22         | Kinlough Objectives Map                           |            |                                                       |
| 23         | Mohill Land Use Zoning Objectives Map             |            |                                                       |
| 24         | Mohill Objectives Map                             |            |                                                       |
| 25         | Mohill Town Centre Objectives Map                 |            |                                                       |