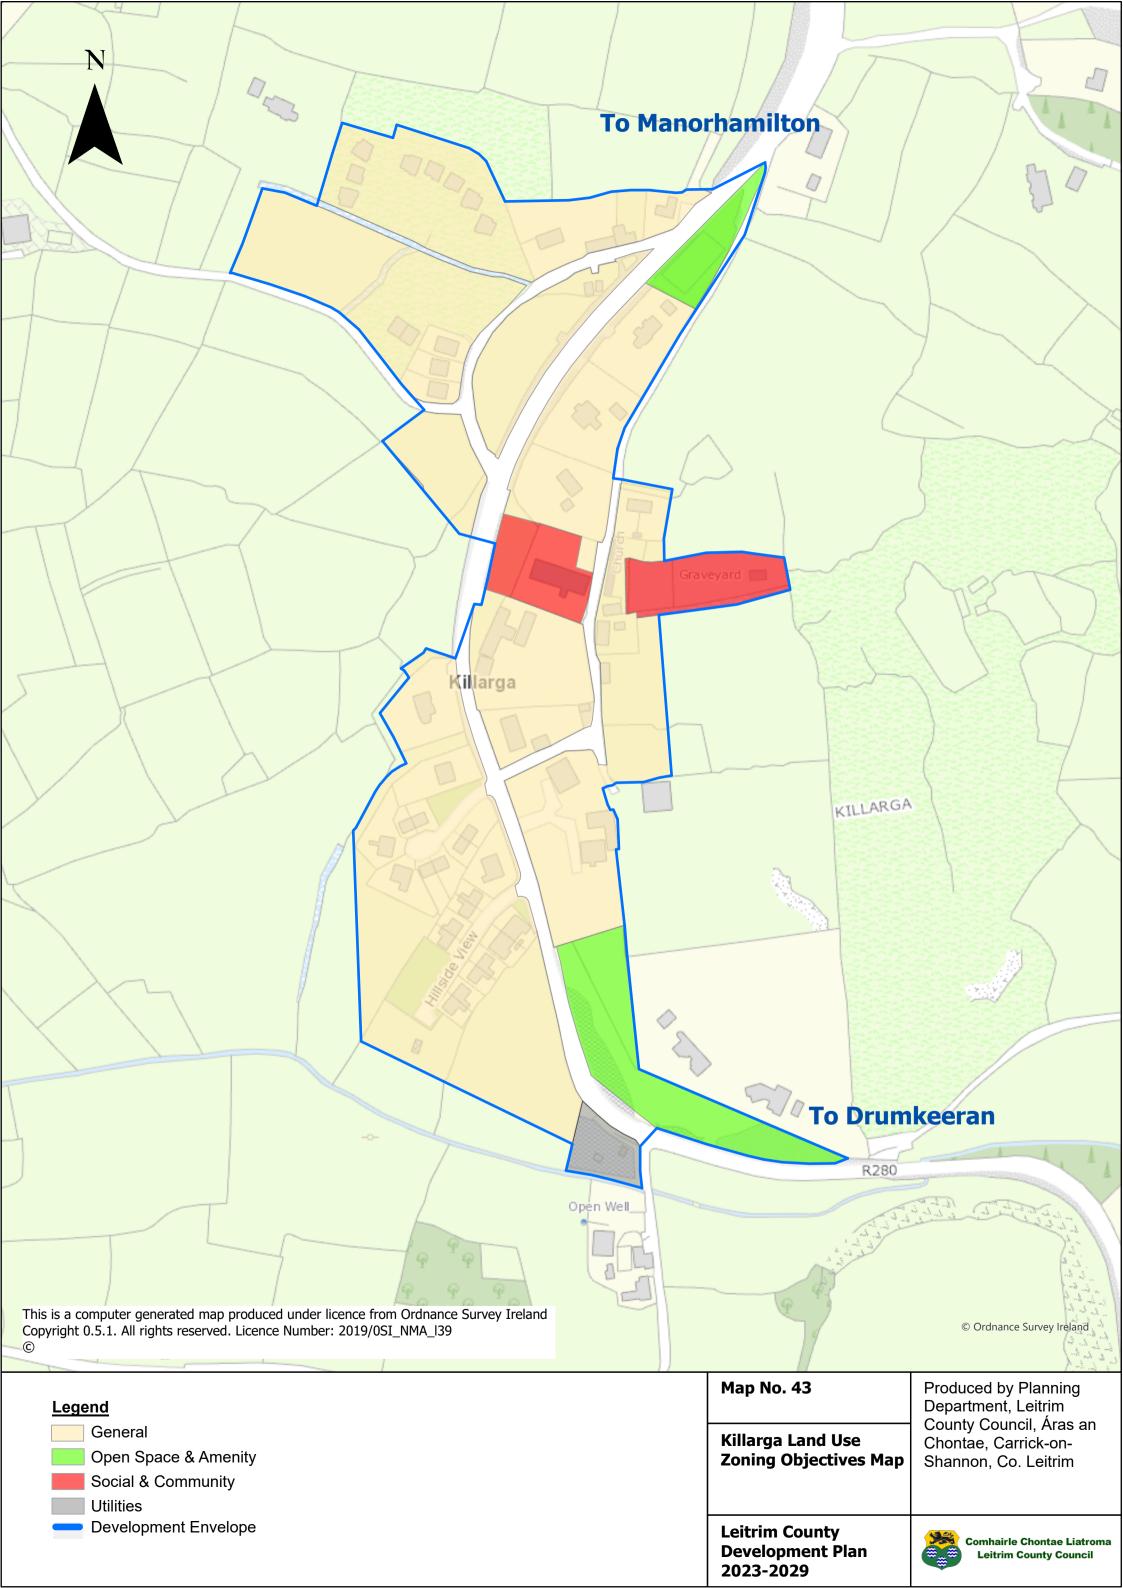

## **TABLE OF CONTENTS**

26

27

28

29

30

| MAP NUMBER | <u>TITLE</u>                                      | MAP NUMBER | <u>TITLE</u>                                          |
|------------|---------------------------------------------------|------------|-------------------------------------------------------|
| 1          | Core Strategy Map                                 | 31         | Tullaghan Land Use Zoning Objectives Map              |
| 2          | Location of Graigs                                | 32         | Ballinaglera Land Use Zoning Objectives Map           |
| 3          | Rural Housing Map – Areas of Low Capacity         | 33         | Cloone Land Use Zoning Objectives Map                 |
| 4          | Special Areas of Conservation                     | 34         | Dowra Land Use Zoning Objectives Map                  |
| 5          | Special Protection Area                           | 35         | Drumcong Land Use Zoning Objectives Map               |
| 6          | Natural Heritage Areas                            | 36         | Fenagh Land Use Zoning Objectives Map                 |
| 7          | Proposed Natural Heritage Areas                   | 37         | Glenfarne (Brockagh Lower) Land Use Zoning Objectives |
| 8          | Landscape Character Types                         |            | Мар                                                   |
| 9          | Landscape Character Areas                         | 38         | Glenfarne (Sranagross) Land Use Zoning Objectives Map |
| 10         | Landscape Designations                            | 39         | Glenfarne (West Barrs) Land Use Zoning Objectives Map |
| 11         | Protected Views and Prospects                     | 40         | Jamestown Land Use Zoning Objectives Map              |
| 12         | <b>Ballinamore Land Use Zoning Objectives Map</b> | 41         | Keshcarrigan Land Use Zoning Objectives Map           |
| 13         | Ballinamore Objectives Map                        | 42         | Kilcare Land Use Zoning Objectives Map                |
| 14         | Manorhamilton Land Use Zoning Objectives Map      | 43         | Killarga Land Use Zoning Objectives Map               |
| 15         | Manorhamilton Objectives Map                      | 44         | Kiltyclogher Land Use Zoning Objectives Map           |
| 16         | Manorhamilton Town Centre Objectives Map          | 45         | Lurganboy Land Use Zoning Objectives Map              |
| 17         | Dromahair Land Use Zoning Objectives Map          | 46         | <b>Newtowngore Land Use Zoning Objectives Map</b>     |
| 18         | Dromahair Objectives Map                          | 47         | Rooskey Land Use Zoning Objectives Map                |
| 19         | <b>Drumshanbo Land Use Zoning Objectives Map</b>  | 48         | Rossinver Land Use Zoning Objectives Map              |
| 20         | Drumshanbo Objectives Map                         |            |                                                       |
| 21         | Kinlough Land Use Zoning Objectives Map           |            |                                                       |
| 22         | Kinlough Objectives Map                           |            |                                                       |
| 23         | Mohill Land Use Zoning Objectives Map             |            |                                                       |
| 24         | Mohill Objectives Map                             |            |                                                       |
| 25         | Mohill Town Centre Objectives Map                 |            |                                                       |