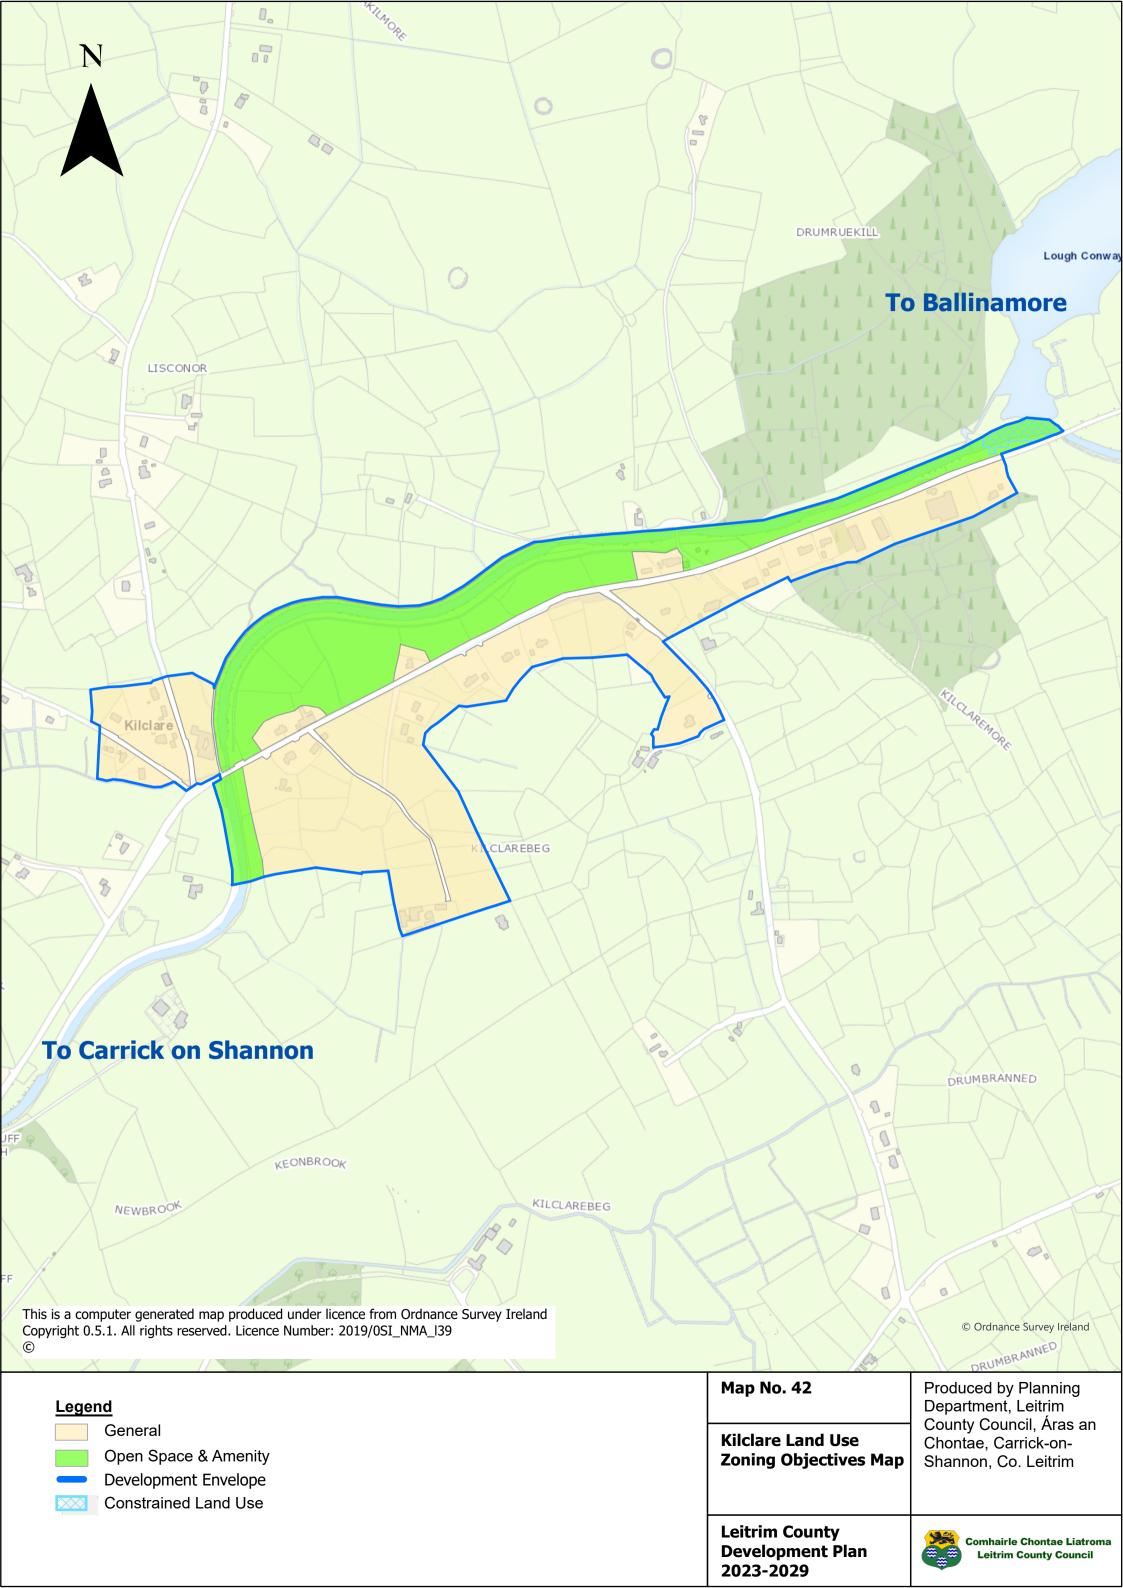

## **TABLE OF CONTENTS**

26

27

28

29

30

| MAP NUMBER | <u>TITLE</u>                                      | MAP NUMBER | <u>TITLE</u>                                          |
|------------|---------------------------------------------------|------------|-------------------------------------------------------|
| 1          | Core Strategy Map                                 | 31         | Tullaghan Land Use Zoning Objectives Map              |
| 2          | Location of Graigs                                | 32         | Ballinaglera Land Use Zoning Objectives Map           |
| 3          | Rural Housing Map – Areas of Low Capacity         | 33         | Cloone Land Use Zoning Objectives Map                 |
| 4          | Special Areas of Conservation                     | 34         | Dowra Land Use Zoning Objectives Map                  |
| 5          | Special Protection Area                           | 35         | Drumcong Land Use Zoning Objectives Map               |
| 6          | Natural Heritage Areas                            | 36         | Fenagh Land Use Zoning Objectives Map                 |
| 7          | Proposed Natural Heritage Areas                   | 37         | Glenfarne (Brockagh Lower) Land Use Zoning Objectives |
| 8          | Landscape Character Types                         |            | Мар                                                   |
| 9          | Landscape Character Areas                         | 38         | Glenfarne (Sranagross) Land Use Zoning Objectives Map |
| 10         | Landscape Designations                            | 39         | Glenfarne (West Barrs) Land Use Zoning Objectives Map |
| 11         | Protected Views and Prospects                     | 40         | Jamestown Land Use Zoning Objectives Map              |
| 12         | <b>Ballinamore Land Use Zoning Objectives Map</b> | 41         | Keshcarrigan Land Use Zoning Objectives Map           |
| 13         | Ballinamore Objectives Map                        | 42         | Kilcare Land Use Zoning Objectives Map                |
| 14         | Manorhamilton Land Use Zoning Objectives Map      | 43         | Killarga Land Use Zoning Objectives Map               |
| 15         | Manorhamilton Objectives Map                      | 44         | Kiltyclogher Land Use Zoning Objectives Map           |
| 16         | Manorhamilton Town Centre Objectives Map          | 45         | Lurganboy Land Use Zoning Objectives Map              |
| 17         | Dromahair Land Use Zoning Objectives Map          | 46         | <b>Newtowngore Land Use Zoning Objectives Map</b>     |
| 18         | Dromahair Objectives Map                          | 47         | Rooskey Land Use Zoning Objectives Map                |
| 19         | <b>Drumshanbo Land Use Zoning Objectives Map</b>  | 48         | Rossinver Land Use Zoning Objectives Map              |
| 20         | Drumshanbo Objectives Map                         |            |                                                       |
| 21         | Kinlough Land Use Zoning Objectives Map           |            |                                                       |
| 22         | Kinlough Objectives Map                           |            |                                                       |
| 23         | Mohill Land Use Zoning Objectives Map             |            |                                                       |
| 24         | Mohill Objectives Map                             |            |                                                       |
| 25         | Mohill Town Centre Objectives Map                 |            |                                                       |