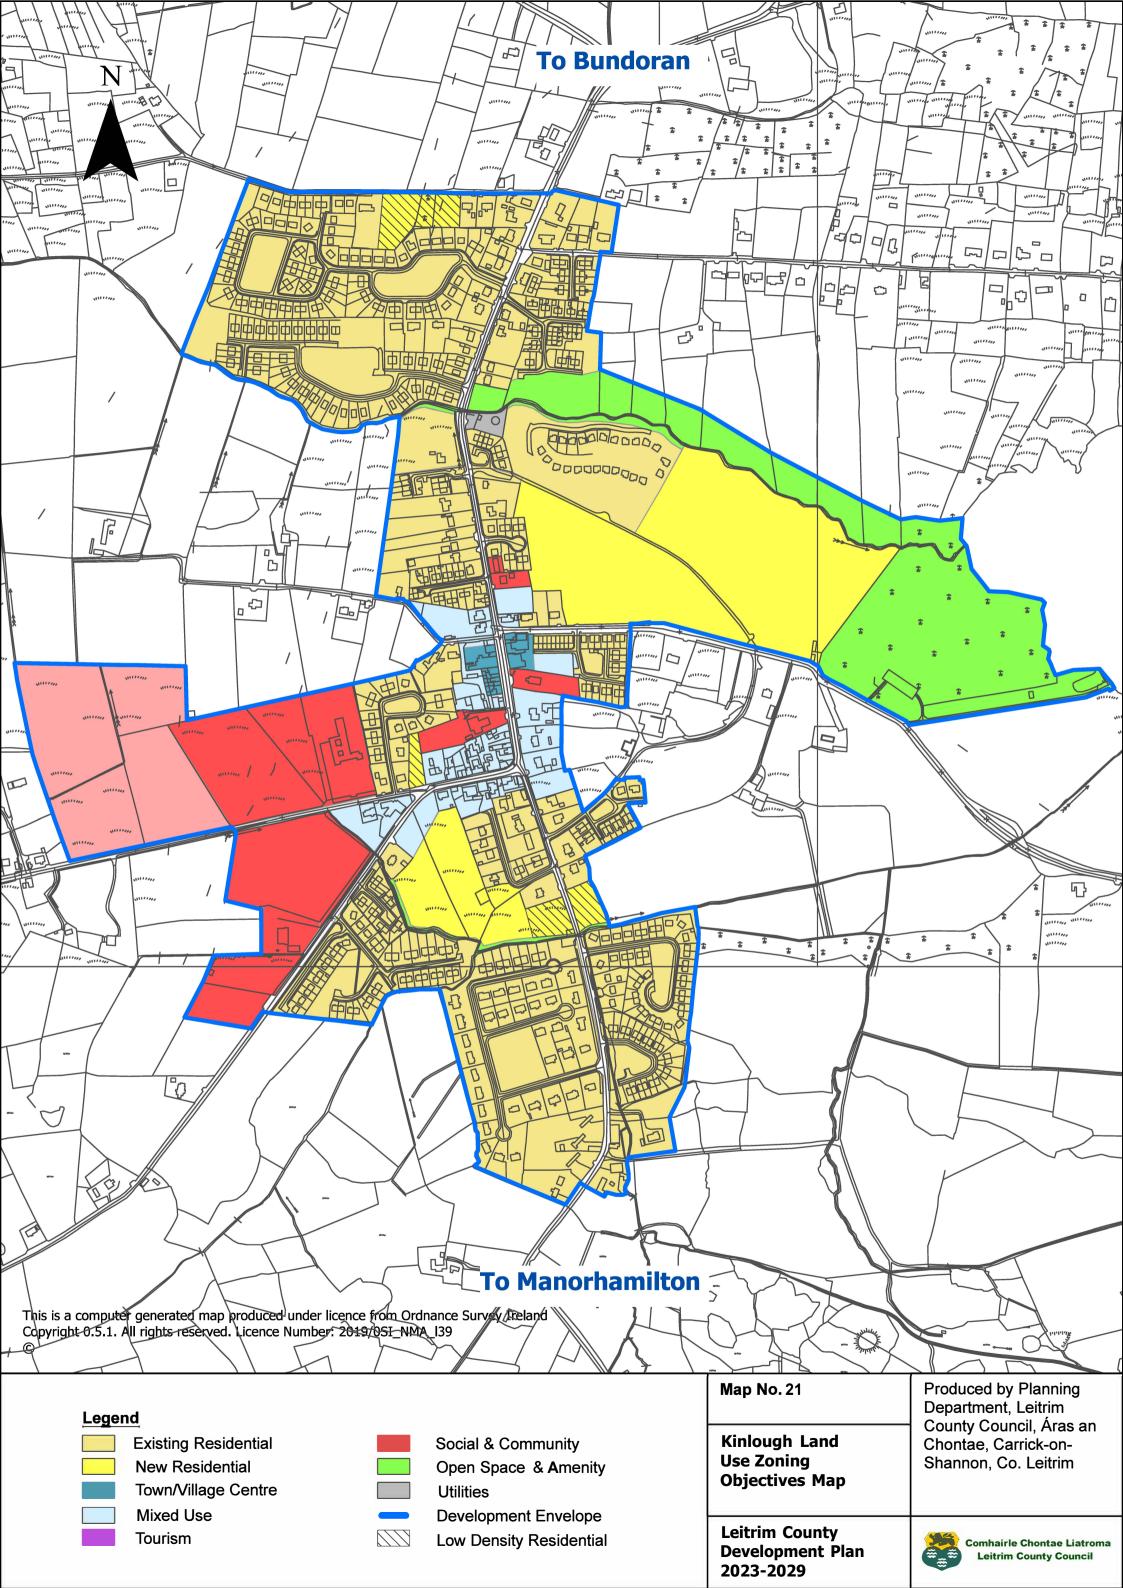

## **TABLE OF CONTENTS**

26

27

28

29

30

| MAP NUMBER | <u>TITLE</u>                                      | MAP NUMBER | <u>TITLE</u>                                          |
|------------|---------------------------------------------------|------------|-------------------------------------------------------|
| 1          | Core Strategy Map                                 | 31         | Tullaghan Land Use Zoning Objectives Map              |
| 2          | Location of Graigs                                | 32         | Ballinaglera Land Use Zoning Objectives Map           |
| 3          | Rural Housing Map – Areas of Low Capacity         | 33         | Cloone Land Use Zoning Objectives Map                 |
| 4          | Special Areas of Conservation                     | 34         | Dowra Land Use Zoning Objectives Map                  |
| 5          | Special Protection Area                           | 35         | Drumcong Land Use Zoning Objectives Map               |
| 6          | Natural Heritage Areas                            | 36         | Fenagh Land Use Zoning Objectives Map                 |
| 7          | Proposed Natural Heritage Areas                   | 37         | Glenfarne (Brockagh Lower) Land Use Zoning Objectives |
| 8          | Landscape Character Types                         |            | Мар                                                   |
| 9          | Landscape Character Areas                         | 38         | Glenfarne (Sranagross) Land Use Zoning Objectives Map |
| 10         | Landscape Designations                            | 39         | Glenfarne (West Barrs) Land Use Zoning Objectives Map |
| 11         | Protected Views and Prospects                     | 40         | Jamestown Land Use Zoning Objectives Map              |
| 12         | <b>Ballinamore Land Use Zoning Objectives Map</b> | 41         | Keshcarrigan Land Use Zoning Objectives Map           |
| 13         | Ballinamore Objectives Map                        | 42         | Kilcare Land Use Zoning Objectives Map                |
| 14         | Manorhamilton Land Use Zoning Objectives Map      | 43         | Killarga Land Use Zoning Objectives Map               |
| 15         | Manorhamilton Objectives Map                      | 44         | Kiltyclogher Land Use Zoning Objectives Map           |
| 16         | Manorhamilton Town Centre Objectives Map          | 45         | Lurganboy Land Use Zoning Objectives Map              |
| 17         | Dromahair Land Use Zoning Objectives Map          | 46         | <b>Newtowngore Land Use Zoning Objectives Map</b>     |
| 18         | Dromahair Objectives Map                          | 47         | Rooskey Land Use Zoning Objectives Map                |
| 19         | <b>Drumshanbo Land Use Zoning Objectives Map</b>  | 48         | Rossinver Land Use Zoning Objectives Map              |
| 20         | Drumshanbo Objectives Map                         |            |                                                       |
| 21         | Kinlough Land Use Zoning Objectives Map           |            |                                                       |
| 22         | Kinlough Objectives Map                           |            |                                                       |
| 23         | Mohill Land Use Zoning Objectives Map             |            |                                                       |
| 24         | Mohill Objectives Map                             |            |                                                       |
| 25         | Mohill Town Centre Objectives Map                 |            |                                                       |