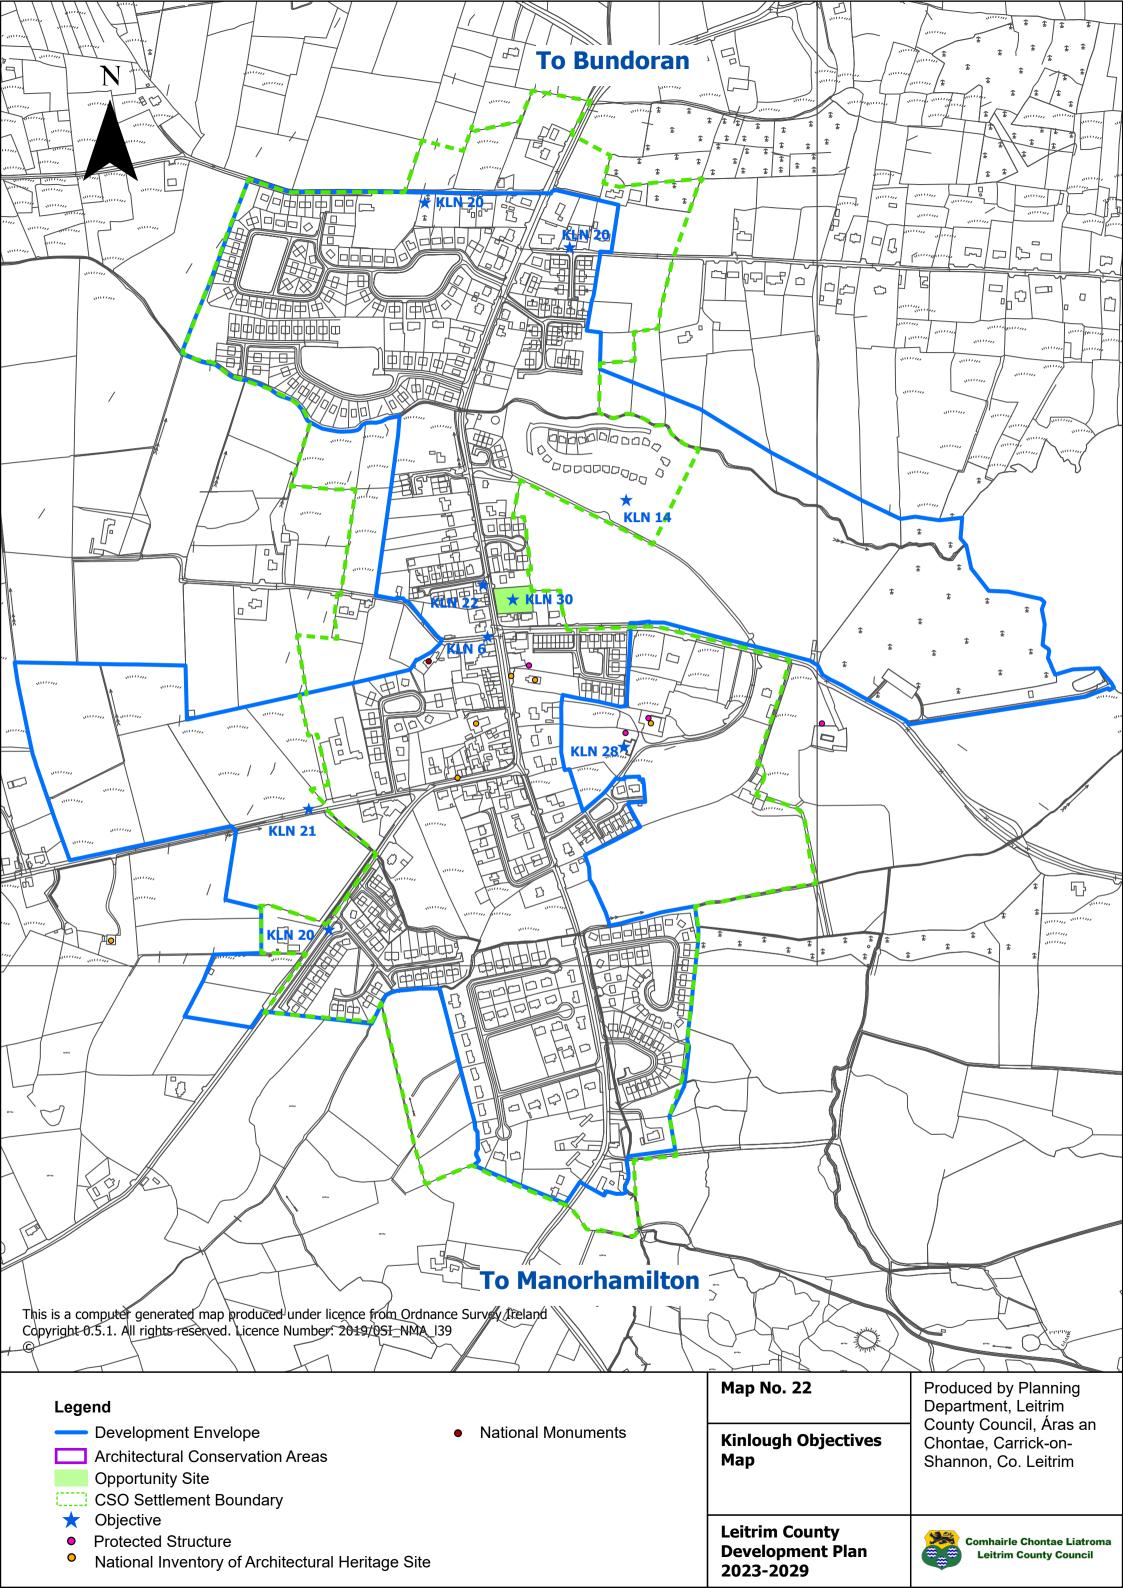

## **TABLE OF CONTENTS**

26

27

28

29

30

| MAP NUMBER | <u>TITLE</u>                                      | MAP NUMBER | <u>TITLE</u>                                          |
|------------|---------------------------------------------------|------------|-------------------------------------------------------|
| 1          | Core Strategy Map                                 | 31         | Tullaghan Land Use Zoning Objectives Map              |
| 2          | Location of Graigs                                | 32         | Ballinaglera Land Use Zoning Objectives Map           |
| 3          | Rural Housing Map – Areas of Low Capacity         | 33         | Cloone Land Use Zoning Objectives Map                 |
| 4          | Special Areas of Conservation                     | 34         | Dowra Land Use Zoning Objectives Map                  |
| 5          | Special Protection Area                           | 35         | Drumcong Land Use Zoning Objectives Map               |
| 6          | Natural Heritage Areas                            | 36         | Fenagh Land Use Zoning Objectives Map                 |
| 7          | Proposed Natural Heritage Areas                   | 37         | Glenfarne (Brockagh Lower) Land Use Zoning Objectives |
| 8          | Landscape Character Types                         |            | Мар                                                   |
| 9          | Landscape Character Areas                         | 38         | Glenfarne (Sranagross) Land Use Zoning Objectives Map |
| 10         | Landscape Designations                            | 39         | Glenfarne (West Barrs) Land Use Zoning Objectives Map |
| 11         | Protected Views and Prospects                     | 40         | Jamestown Land Use Zoning Objectives Map              |
| 12         | <b>Ballinamore Land Use Zoning Objectives Map</b> | 41         | Keshcarrigan Land Use Zoning Objectives Map           |
| 13         | Ballinamore Objectives Map                        | 42         | Kilcare Land Use Zoning Objectives Map                |
| 14         | Manorhamilton Land Use Zoning Objectives Map      | 43         | Killarga Land Use Zoning Objectives Map               |
| 15         | Manorhamilton Objectives Map                      | 44         | Kiltyclogher Land Use Zoning Objectives Map           |
| 16         | Manorhamilton Town Centre Objectives Map          | 45         | Lurganboy Land Use Zoning Objectives Map              |
| 17         | Dromahair Land Use Zoning Objectives Map          | 46         | <b>Newtowngore Land Use Zoning Objectives Map</b>     |
| 18         | Dromahair Objectives Map                          | 47         | Rooskey Land Use Zoning Objectives Map                |
| 19         | <b>Drumshanbo Land Use Zoning Objectives Map</b>  | 48         | Rossinver Land Use Zoning Objectives Map              |
| 20         | Drumshanbo Objectives Map                         |            |                                                       |
| 21         | Kinlough Land Use Zoning Objectives Map           |            |                                                       |
| 22         | Kinlough Objectives Map                           |            |                                                       |
| 23         | Mohill Land Use Zoning Objectives Map             |            |                                                       |
| 24         | Mohill Objectives Map                             |            |                                                       |
| 25         | Mohill Town Centre Objectives Map                 |            |                                                       |