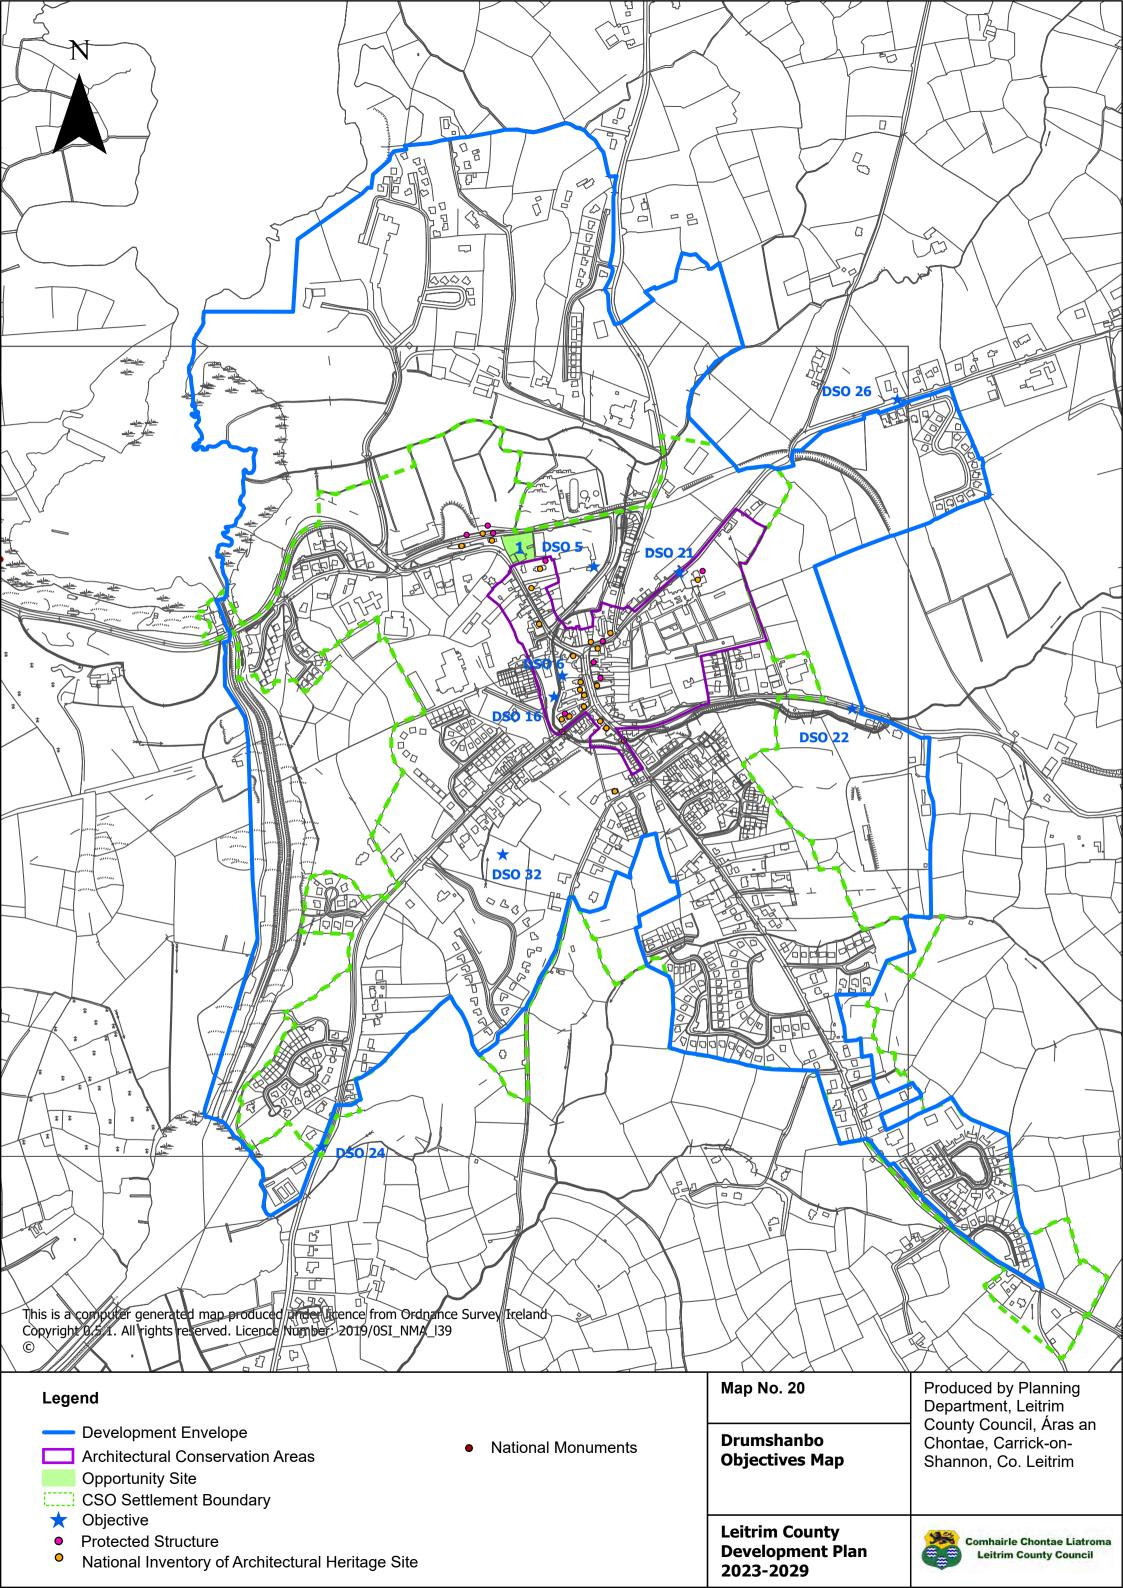

## **TABLE OF CONTENTS**

26

27

28

29

30

| MAP NUMBER | <u>TITLE</u>                                      | MAP NUMBER | <u>TITLE</u>                                          |
|------------|---------------------------------------------------|------------|-------------------------------------------------------|
| 1          | Core Strategy Map                                 | 31         | Tullaghan Land Use Zoning Objectives Map              |
| 2          | Location of Graigs                                | 32         | Ballinaglera Land Use Zoning Objectives Map           |
| 3          | Rural Housing Map – Areas of Low Capacity         | 33         | Cloone Land Use Zoning Objectives Map                 |
| 4          | Special Areas of Conservation                     | 34         | Dowra Land Use Zoning Objectives Map                  |
| 5          | Special Protection Area                           | 35         | Drumcong Land Use Zoning Objectives Map               |
| 6          | Natural Heritage Areas                            | 36         | Fenagh Land Use Zoning Objectives Map                 |
| 7          | Proposed Natural Heritage Areas                   | 37         | Glenfarne (Brockagh Lower) Land Use Zoning Objectives |
| 8          | Landscape Character Types                         |            | Мар                                                   |
| 9          | Landscape Character Areas                         | 38         | Glenfarne (Sranagross) Land Use Zoning Objectives Map |
| 10         | Landscape Designations                            | 39         | Glenfarne (West Barrs) Land Use Zoning Objectives Map |
| 11         | Protected Views and Prospects                     | 40         | Jamestown Land Use Zoning Objectives Map              |
| 12         | <b>Ballinamore Land Use Zoning Objectives Map</b> | 41         | Keshcarrigan Land Use Zoning Objectives Map           |
| 13         | Ballinamore Objectives Map                        | 42         | Kilcare Land Use Zoning Objectives Map                |
| 14         | Manorhamilton Land Use Zoning Objectives Map      | 43         | Killarga Land Use Zoning Objectives Map               |
| 15         | Manorhamilton Objectives Map                      | 44         | Kiltyclogher Land Use Zoning Objectives Map           |
| 16         | Manorhamilton Town Centre Objectives Map          | 45         | Lurganboy Land Use Zoning Objectives Map              |
| 17         | Dromahair Land Use Zoning Objectives Map          | 46         | <b>Newtowngore Land Use Zoning Objectives Map</b>     |
| 18         | Dromahair Objectives Map                          | 47         | Rooskey Land Use Zoning Objectives Map                |
| 19         | <b>Drumshanbo Land Use Zoning Objectives Map</b>  | 48         | Rossinver Land Use Zoning Objectives Map              |
| 20         | Drumshanbo Objectives Map                         |            |                                                       |
| 21         | Kinlough Land Use Zoning Objectives Map           |            |                                                       |
| 22         | Kinlough Objectives Map                           |            |                                                       |
| 23         | Mohill Land Use Zoning Objectives Map             |            |                                                       |
| 24         | Mohill Objectives Map                             |            |                                                       |
| 25         | Mohill Town Centre Objectives Map                 |            |                                                       |