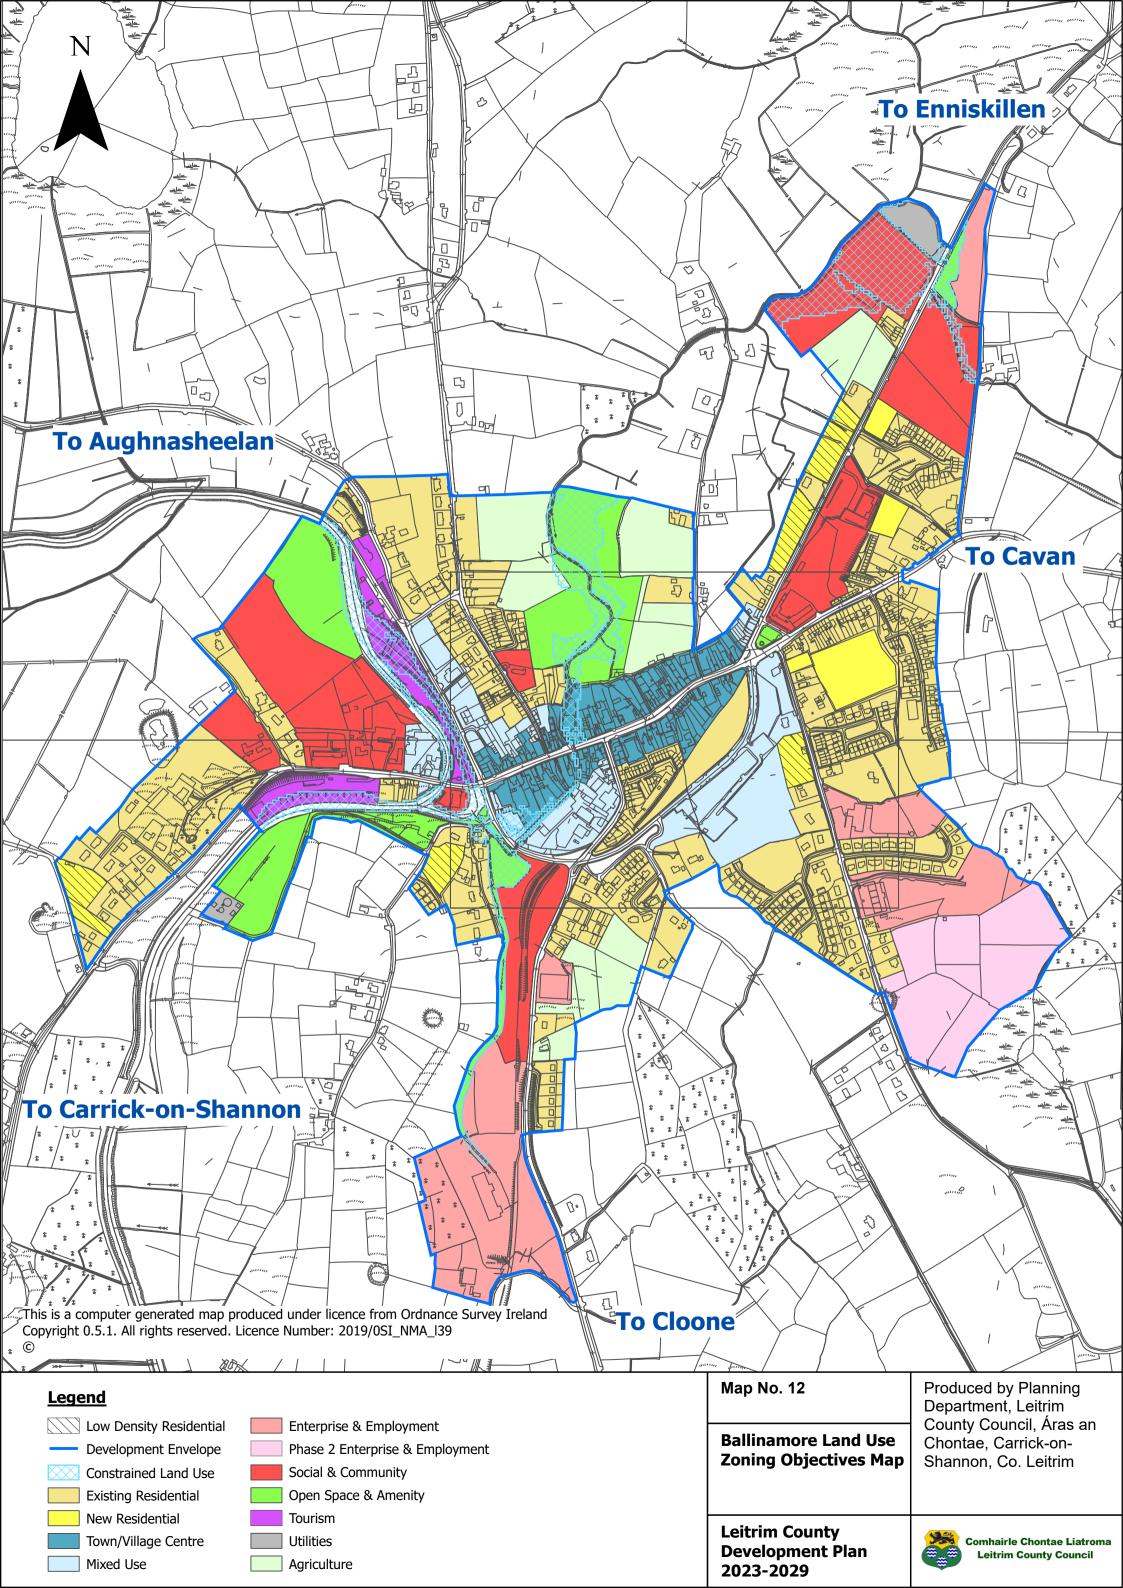

## **TABLE OF CONTENTS**

26

27

28

29

30

| MAP NUMBER | <u>TITLE</u>                                      | MAP NUMBER | <u>TITLE</u>                                          |
|------------|---------------------------------------------------|------------|-------------------------------------------------------|
| 1          | Core Strategy Map                                 | 31         | Tullaghan Land Use Zoning Objectives Map              |
| 2          | Location of Graigs                                | 32         | Ballinaglera Land Use Zoning Objectives Map           |
| 3          | Rural Housing Map – Areas of Low Capacity         | 33         | Cloone Land Use Zoning Objectives Map                 |
| 4          | Special Areas of Conservation                     | 34         | Dowra Land Use Zoning Objectives Map                  |
| 5          | Special Protection Area                           | 35         | Drumcong Land Use Zoning Objectives Map               |
| 6          | Natural Heritage Areas                            | 36         | Fenagh Land Use Zoning Objectives Map                 |
| 7          | Proposed Natural Heritage Areas                   | 37         | Glenfarne (Brockagh Lower) Land Use Zoning Objectives |
| 8          | Landscape Character Types                         |            | Мар                                                   |
| 9          | Landscape Character Areas                         | 38         | Glenfarne (Sranagross) Land Use Zoning Objectives Map |
| 10         | Landscape Designations                            | 39         | Glenfarne (West Barrs) Land Use Zoning Objectives Map |
| 11         | Protected Views and Prospects                     | 40         | Jamestown Land Use Zoning Objectives Map              |
| 12         | <b>Ballinamore Land Use Zoning Objectives Map</b> | 41         | Keshcarrigan Land Use Zoning Objectives Map           |
| 13         | Ballinamore Objectives Map                        | 42         | Kilcare Land Use Zoning Objectives Map                |
| 14         | Manorhamilton Land Use Zoning Objectives Map      | 43         | Killarga Land Use Zoning Objectives Map               |
| 15         | Manorhamilton Objectives Map                      | 44         | Kiltyclogher Land Use Zoning Objectives Map           |
| 16         | Manorhamilton Town Centre Objectives Map          | 45         | Lurganboy Land Use Zoning Objectives Map              |
| 17         | Dromahair Land Use Zoning Objectives Map          | 46         | <b>Newtowngore Land Use Zoning Objectives Map</b>     |
| 18         | Dromahair Objectives Map                          | 47         | Rooskey Land Use Zoning Objectives Map                |
| 19         | <b>Drumshanbo Land Use Zoning Objectives Map</b>  | 48         | Rossinver Land Use Zoning Objectives Map              |
| 20         | Drumshanbo Objectives Map                         |            |                                                       |
| 21         | Kinlough Land Use Zoning Objectives Map           |            |                                                       |
| 22         | Kinlough Objectives Map                           |            |                                                       |
| 23         | Mohill Land Use Zoning Objectives Map             |            |                                                       |
| 24         | Mohill Objectives Map                             |            |                                                       |
| 25         | Mohill Town Centre Objectives Map                 |            |                                                       |