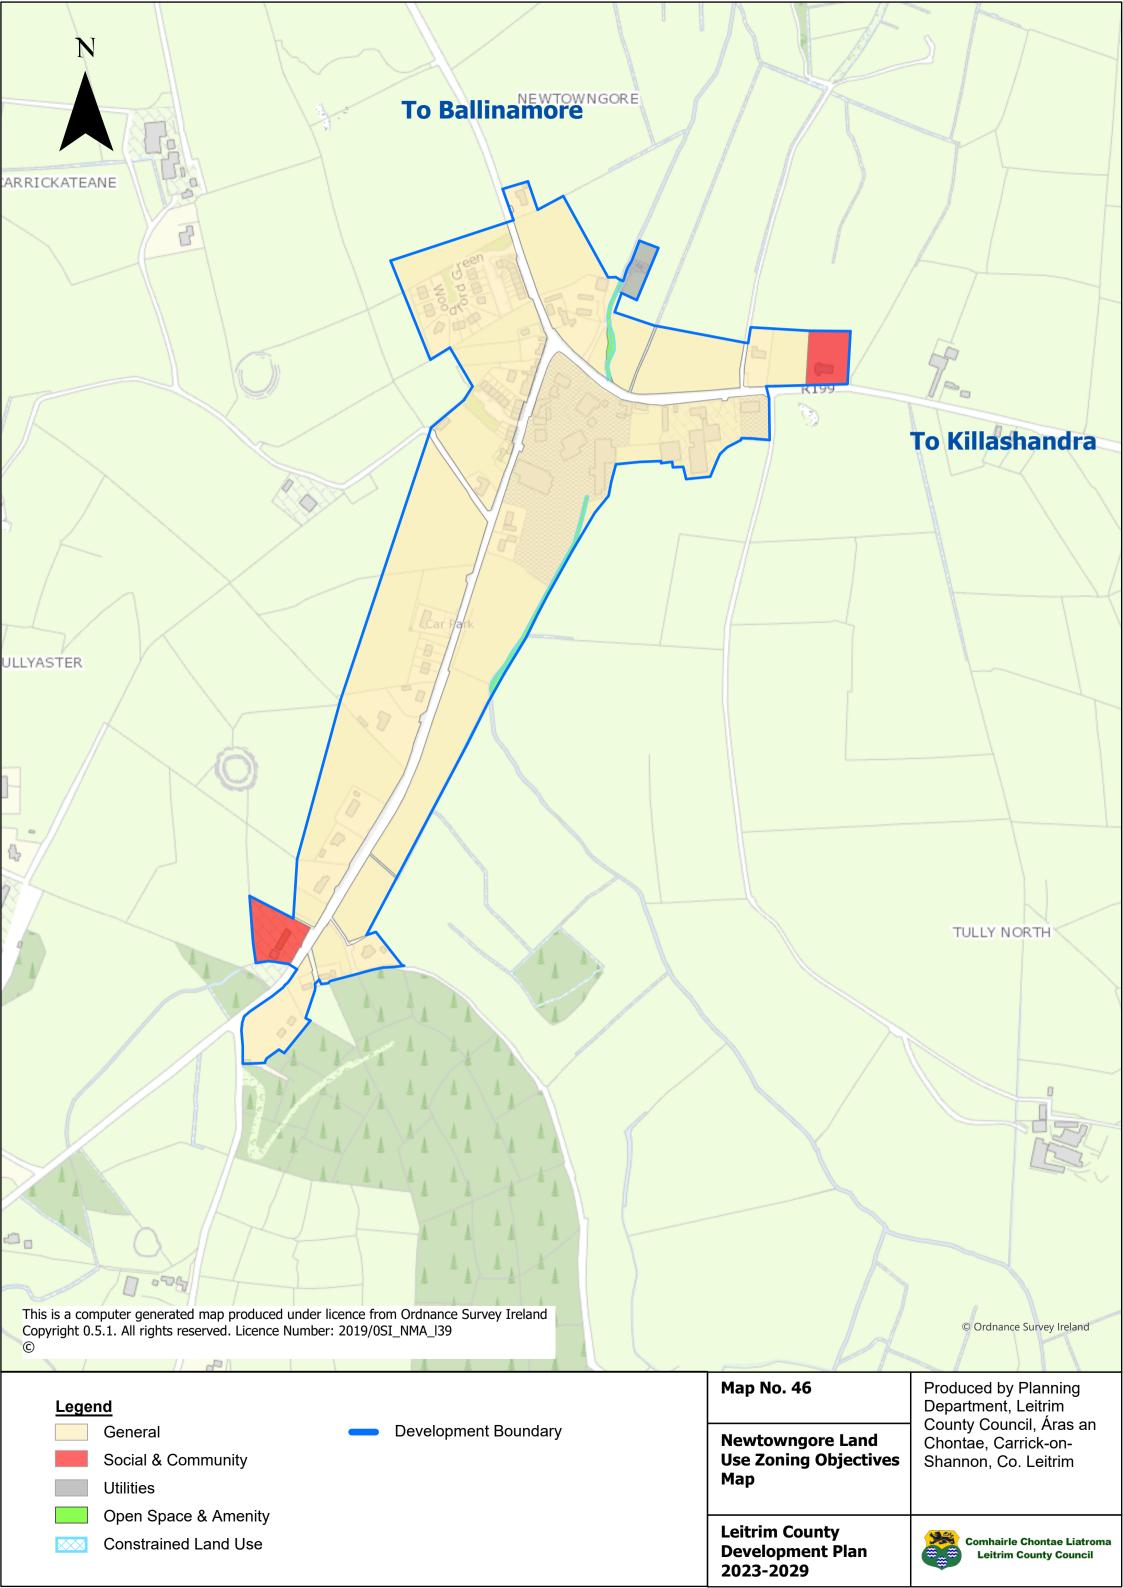

## **TABLE OF CONTENTS**

26

27

28

29

30

| MAP NUMBER | <u>TITLE</u>                                      | MAP NUMBER | <u>TITLE</u>                                          |
|------------|---------------------------------------------------|------------|-------------------------------------------------------|
| 1          | Core Strategy Map                                 | 31         | Tullaghan Land Use Zoning Objectives Map              |
| 2          | Location of Graigs                                | 32         | Ballinaglera Land Use Zoning Objectives Map           |
| 3          | Rural Housing Map – Areas of Low Capacity         | 33         | Cloone Land Use Zoning Objectives Map                 |
| 4          | Special Areas of Conservation                     | 34         | Dowra Land Use Zoning Objectives Map                  |
| 5          | Special Protection Area                           | 35         | Drumcong Land Use Zoning Objectives Map               |
| 6          | Natural Heritage Areas                            | 36         | Fenagh Land Use Zoning Objectives Map                 |
| 7          | Proposed Natural Heritage Areas                   | 37         | Glenfarne (Brockagh Lower) Land Use Zoning Objectives |
| 8          | Landscape Character Types                         |            | Мар                                                   |
| 9          | Landscape Character Areas                         | 38         | Glenfarne (Sranagross) Land Use Zoning Objectives Map |
| 10         | Landscape Designations                            | 39         | Glenfarne (West Barrs) Land Use Zoning Objectives Map |
| 11         | Protected Views and Prospects                     | 40         | Jamestown Land Use Zoning Objectives Map              |
| 12         | <b>Ballinamore Land Use Zoning Objectives Map</b> | 41         | Keshcarrigan Land Use Zoning Objectives Map           |
| 13         | Ballinamore Objectives Map                        | 42         | Kilcare Land Use Zoning Objectives Map                |
| 14         | Manorhamilton Land Use Zoning Objectives Map      | 43         | Killarga Land Use Zoning Objectives Map               |
| 15         | Manorhamilton Objectives Map                      | 44         | Kiltyclogher Land Use Zoning Objectives Map           |
| 16         | Manorhamilton Town Centre Objectives Map          | 45         | Lurganboy Land Use Zoning Objectives Map              |
| 17         | Dromahair Land Use Zoning Objectives Map          | 46         | <b>Newtowngore Land Use Zoning Objectives Map</b>     |
| 18         | Dromahair Objectives Map                          | 47         | Rooskey Land Use Zoning Objectives Map                |
| 19         | <b>Drumshanbo Land Use Zoning Objectives Map</b>  | 48         | Rossinver Land Use Zoning Objectives Map              |
| 20         | Drumshanbo Objectives Map                         |            |                                                       |
| 21         | Kinlough Land Use Zoning Objectives Map           |            |                                                       |
| 22         | Kinlough Objectives Map                           |            |                                                       |
| 23         | Mohill Land Use Zoning Objectives Map             |            |                                                       |
| 24         | Mohill Objectives Map                             |            |                                                       |
| 25         | Mohill Town Centre Objectives Map                 |            |                                                       |