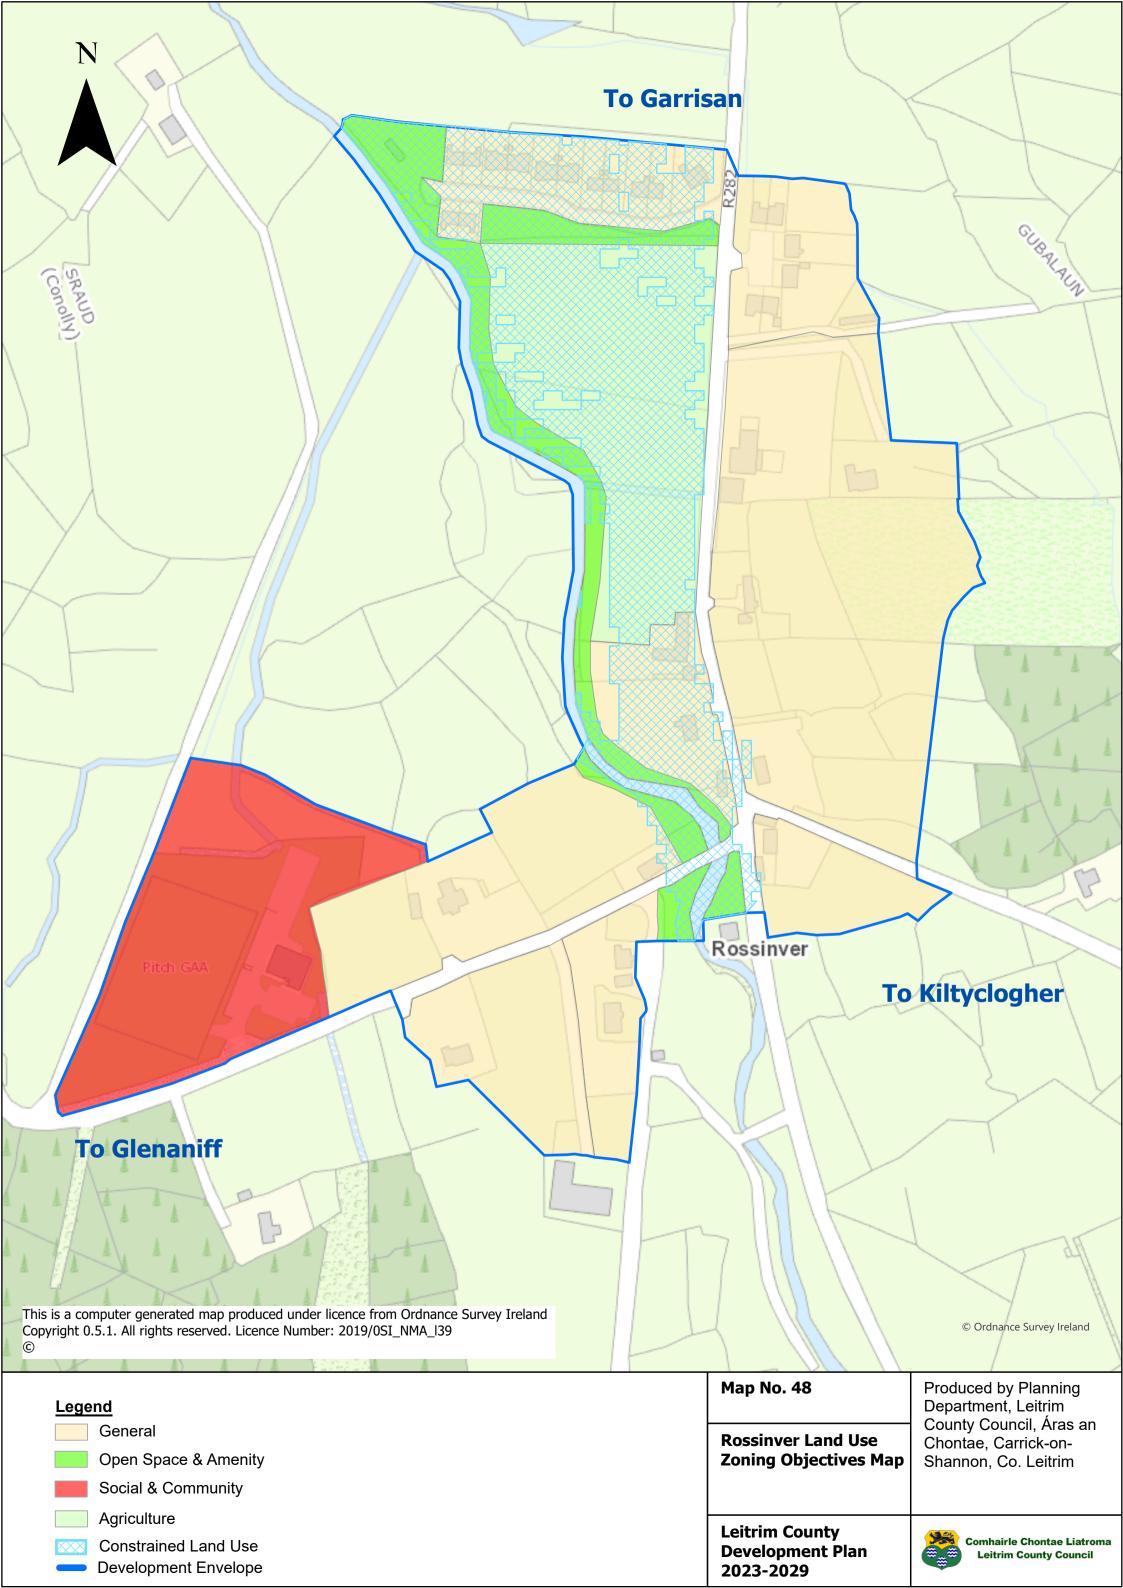

## **TABLE OF CONTENTS**

26

27

28

29

30

| MAP NUMBER | <u>TITLE</u>                                      | MAP NUMBER | <u>TITLE</u>                                          |
|------------|---------------------------------------------------|------------|-------------------------------------------------------|
| 1          | Core Strategy Map                                 | 31         | Tullaghan Land Use Zoning Objectives Map              |
| 2          | Location of Graigs                                | 32         | Ballinaglera Land Use Zoning Objectives Map           |
| 3          | Rural Housing Map – Areas of Low Capacity         | 33         | Cloone Land Use Zoning Objectives Map                 |
| 4          | Special Areas of Conservation                     | 34         | Dowra Land Use Zoning Objectives Map                  |
| 5          | Special Protection Area                           | 35         | Drumcong Land Use Zoning Objectives Map               |
| 6          | Natural Heritage Areas                            | 36         | Fenagh Land Use Zoning Objectives Map                 |
| 7          | Proposed Natural Heritage Areas                   | 37         | Glenfarne (Brockagh Lower) Land Use Zoning Objectives |
| 8          | Landscape Character Types                         |            | Мар                                                   |
| 9          | Landscape Character Areas                         | 38         | Glenfarne (Sranagross) Land Use Zoning Objectives Map |
| 10         | Landscape Designations                            | 39         | Glenfarne (West Barrs) Land Use Zoning Objectives Map |
| 11         | Protected Views and Prospects                     | 40         | Jamestown Land Use Zoning Objectives Map              |
| 12         | <b>Ballinamore Land Use Zoning Objectives Map</b> | 41         | Keshcarrigan Land Use Zoning Objectives Map           |
| 13         | Ballinamore Objectives Map                        | 42         | Kilcare Land Use Zoning Objectives Map                |
| 14         | Manorhamilton Land Use Zoning Objectives Map      | 43         | Killarga Land Use Zoning Objectives Map               |
| 15         | Manorhamilton Objectives Map                      | 44         | Kiltyclogher Land Use Zoning Objectives Map           |
| 16         | Manorhamilton Town Centre Objectives Map          | 45         | Lurganboy Land Use Zoning Objectives Map              |
| 17         | Dromahair Land Use Zoning Objectives Map          | 46         | <b>Newtowngore Land Use Zoning Objectives Map</b>     |
| 18         | Dromahair Objectives Map                          | 47         | Rooskey Land Use Zoning Objectives Map                |
| 19         | <b>Drumshanbo Land Use Zoning Objectives Map</b>  | 48         | Rossinver Land Use Zoning Objectives Map              |
| 20         | Drumshanbo Objectives Map                         |            |                                                       |
| 21         | Kinlough Land Use Zoning Objectives Map           |            |                                                       |
| 22         | Kinlough Objectives Map                           |            |                                                       |
| 23         | Mohill Land Use Zoning Objectives Map             |            |                                                       |
| 24         | Mohill Objectives Map                             |            |                                                       |
| 25         | Mohill Town Centre Objectives Map                 |            |                                                       |