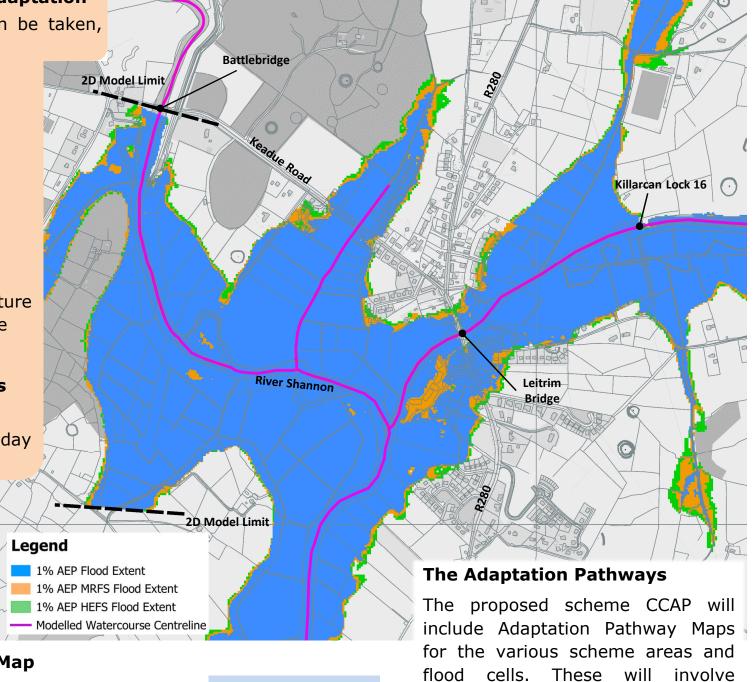

#### Indicative Adaptation Pathway Map

future adaptation, identifying the potential measures, assessing the viability of the potential measures, setting out the trigger points for implementation of the measures and mapping out the adaptation pathways in pathway maps.

identifying the requirement for

The Leitrim Village Flood Relief Scheme CCAP will remain a **live document** and will be reviewed on an ongoing basis throughout the project lifecycle. The plan will be adapted as required as new knowledge and research on climate change as applicable to Leitrim Village develops. The adaptation pathways can then be refined if required and measures can be implemented as appropriate.